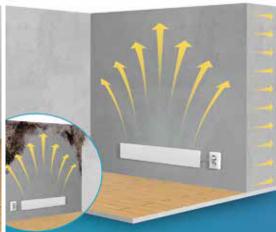

**Mechanical load capacity**Avoid mechanical loads

**Suspension/mounting** Included in the scope of delivery: Dowels and screws (Torx),

Feet are included for alternative installation

**Warranty** 2 years