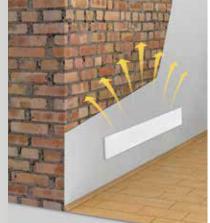

**Mechanical load capacity**Avoid mechanical loads

**Suspension/mounting** Included in the scope of delivery: Dowels and screws (Torx),

Feet are included for alternative installation

**Warranty** 2 years