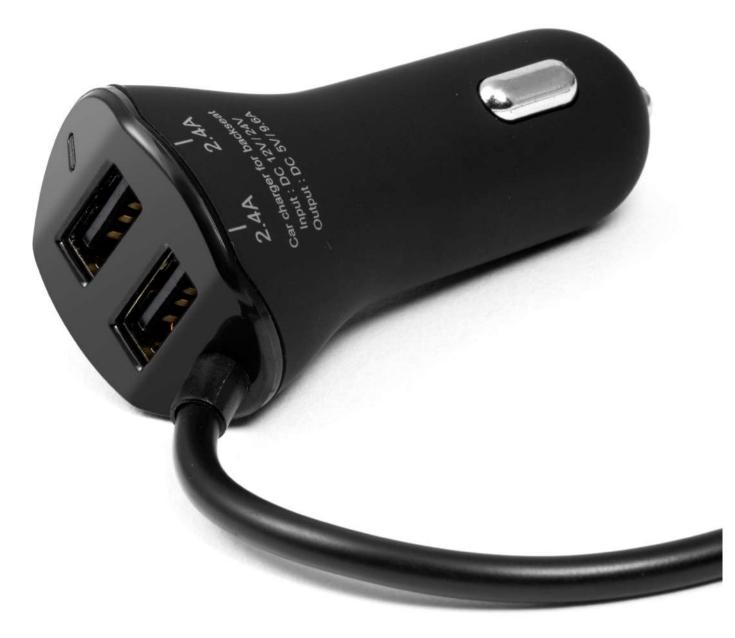

## Family Car Charger TE14





## GERMANY





**Connection via Cigarette** Lighter Socket



Simultaneous charging of 4 devices

# Family Car Charger TE14

Car Charger for front & rear





4x 2.4A USB Ports

9.6A Total Power Output



1.8m Cable Length



Intelligent Smart IC



**Over Current Protection** 







### Multipurpose

Charge all your mobile devices quickly and safely smartphones, tablets, audio-video players, headphones, etc. Charge up to 4 devices simultaneously. Both 2x USB ports on the cigarette lighter adapter, and 2x USB ports on the rear clip. This can be run from the front to the rear through a 1.8m extension cable. This makes it possible to charge smartphones or tablets in the front and rear at the same time.

### Protection





Intelligent IC safety technology, reverse plug protection, short circuits, overheating, over-discharge, over-voltages, overloads, deep discharges and over-current, makes it totally safe for use.

### **Quick Charging**

Can charge devices up to 80% in only 35 minutes which provides 3-4x faster charging speed. USB charging with max. 2.4A output makes it really fast and convenience.

### Handy Size

Lightweight and compact construction makes it portable and convenient for storage and space saving. Easily fits in glove compartment.

### TECHNAX® GERMAN

### Rear seat holder clip

### USB output ports

## Family Car Charger TE14

LED indicator



#### USB output ports

### LED indicator

### **TECHNAXX**®