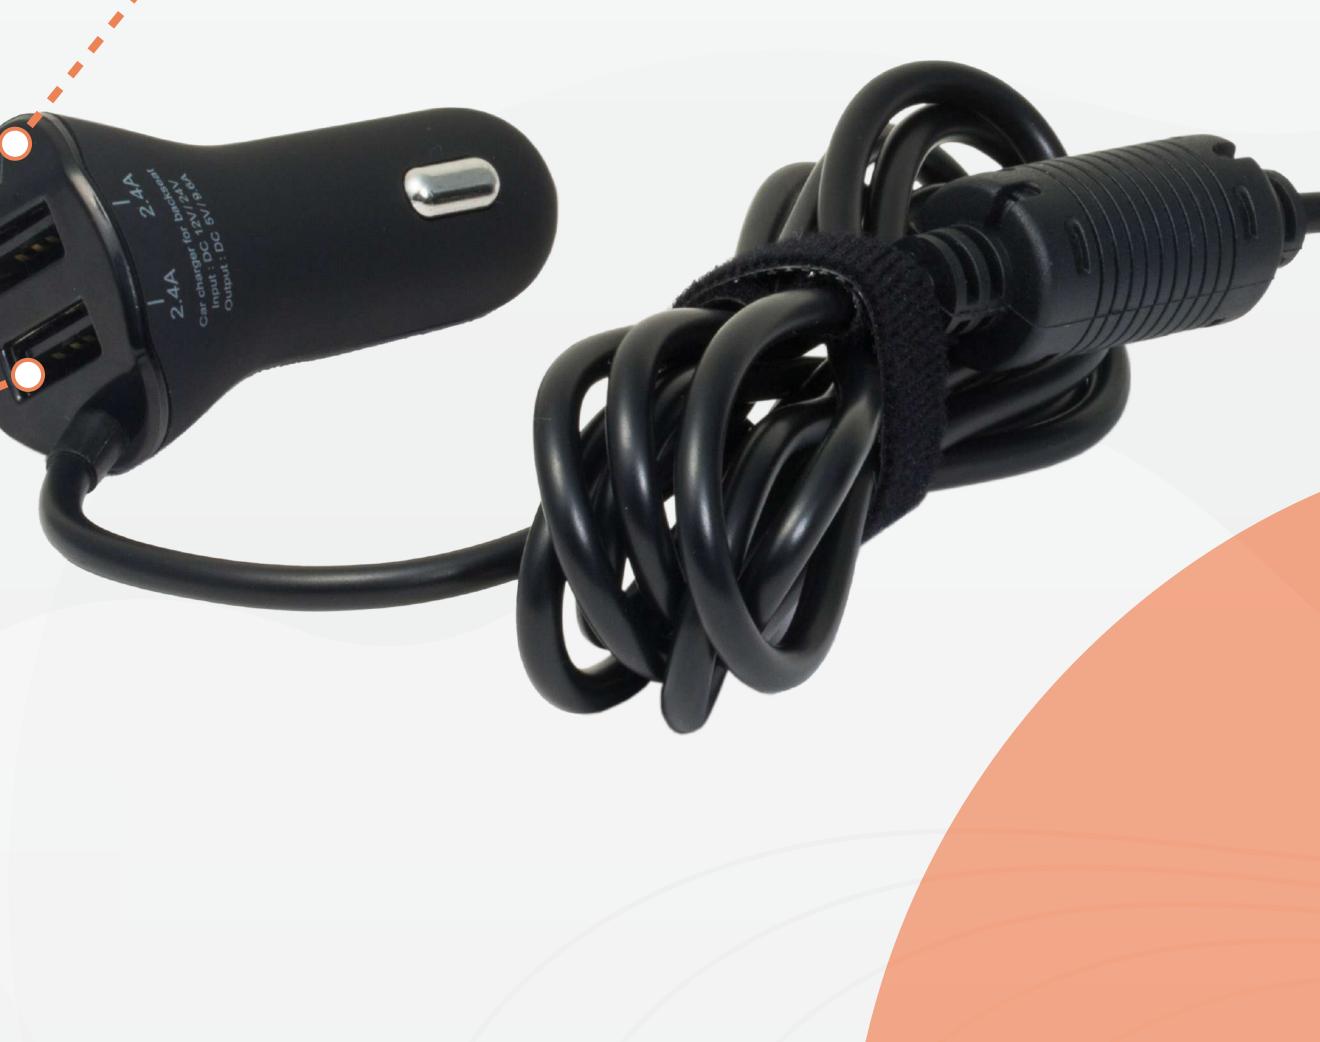

# Family Car Charger TE14

Car Charger for front & rear

4x 2.4A USB Ports

9.6A Total Power Output

1.8m Cable Length

Intelligent Smart IC

**Over Current Protection** 

### Multipurpose

Charge all your mobile devices quickly and safely smartphones, tablets, audio-video players, headphones, etc. Charge up to 4 devices simultaneously. Both 2x USB ports on the cigarette lighter adapter, and 2x USB ports on the rear clip. This can be run from the front to the rear through a 1.8m extension cable. This makes it possible to charge smartphones or tablets in the front and rear at the same time.