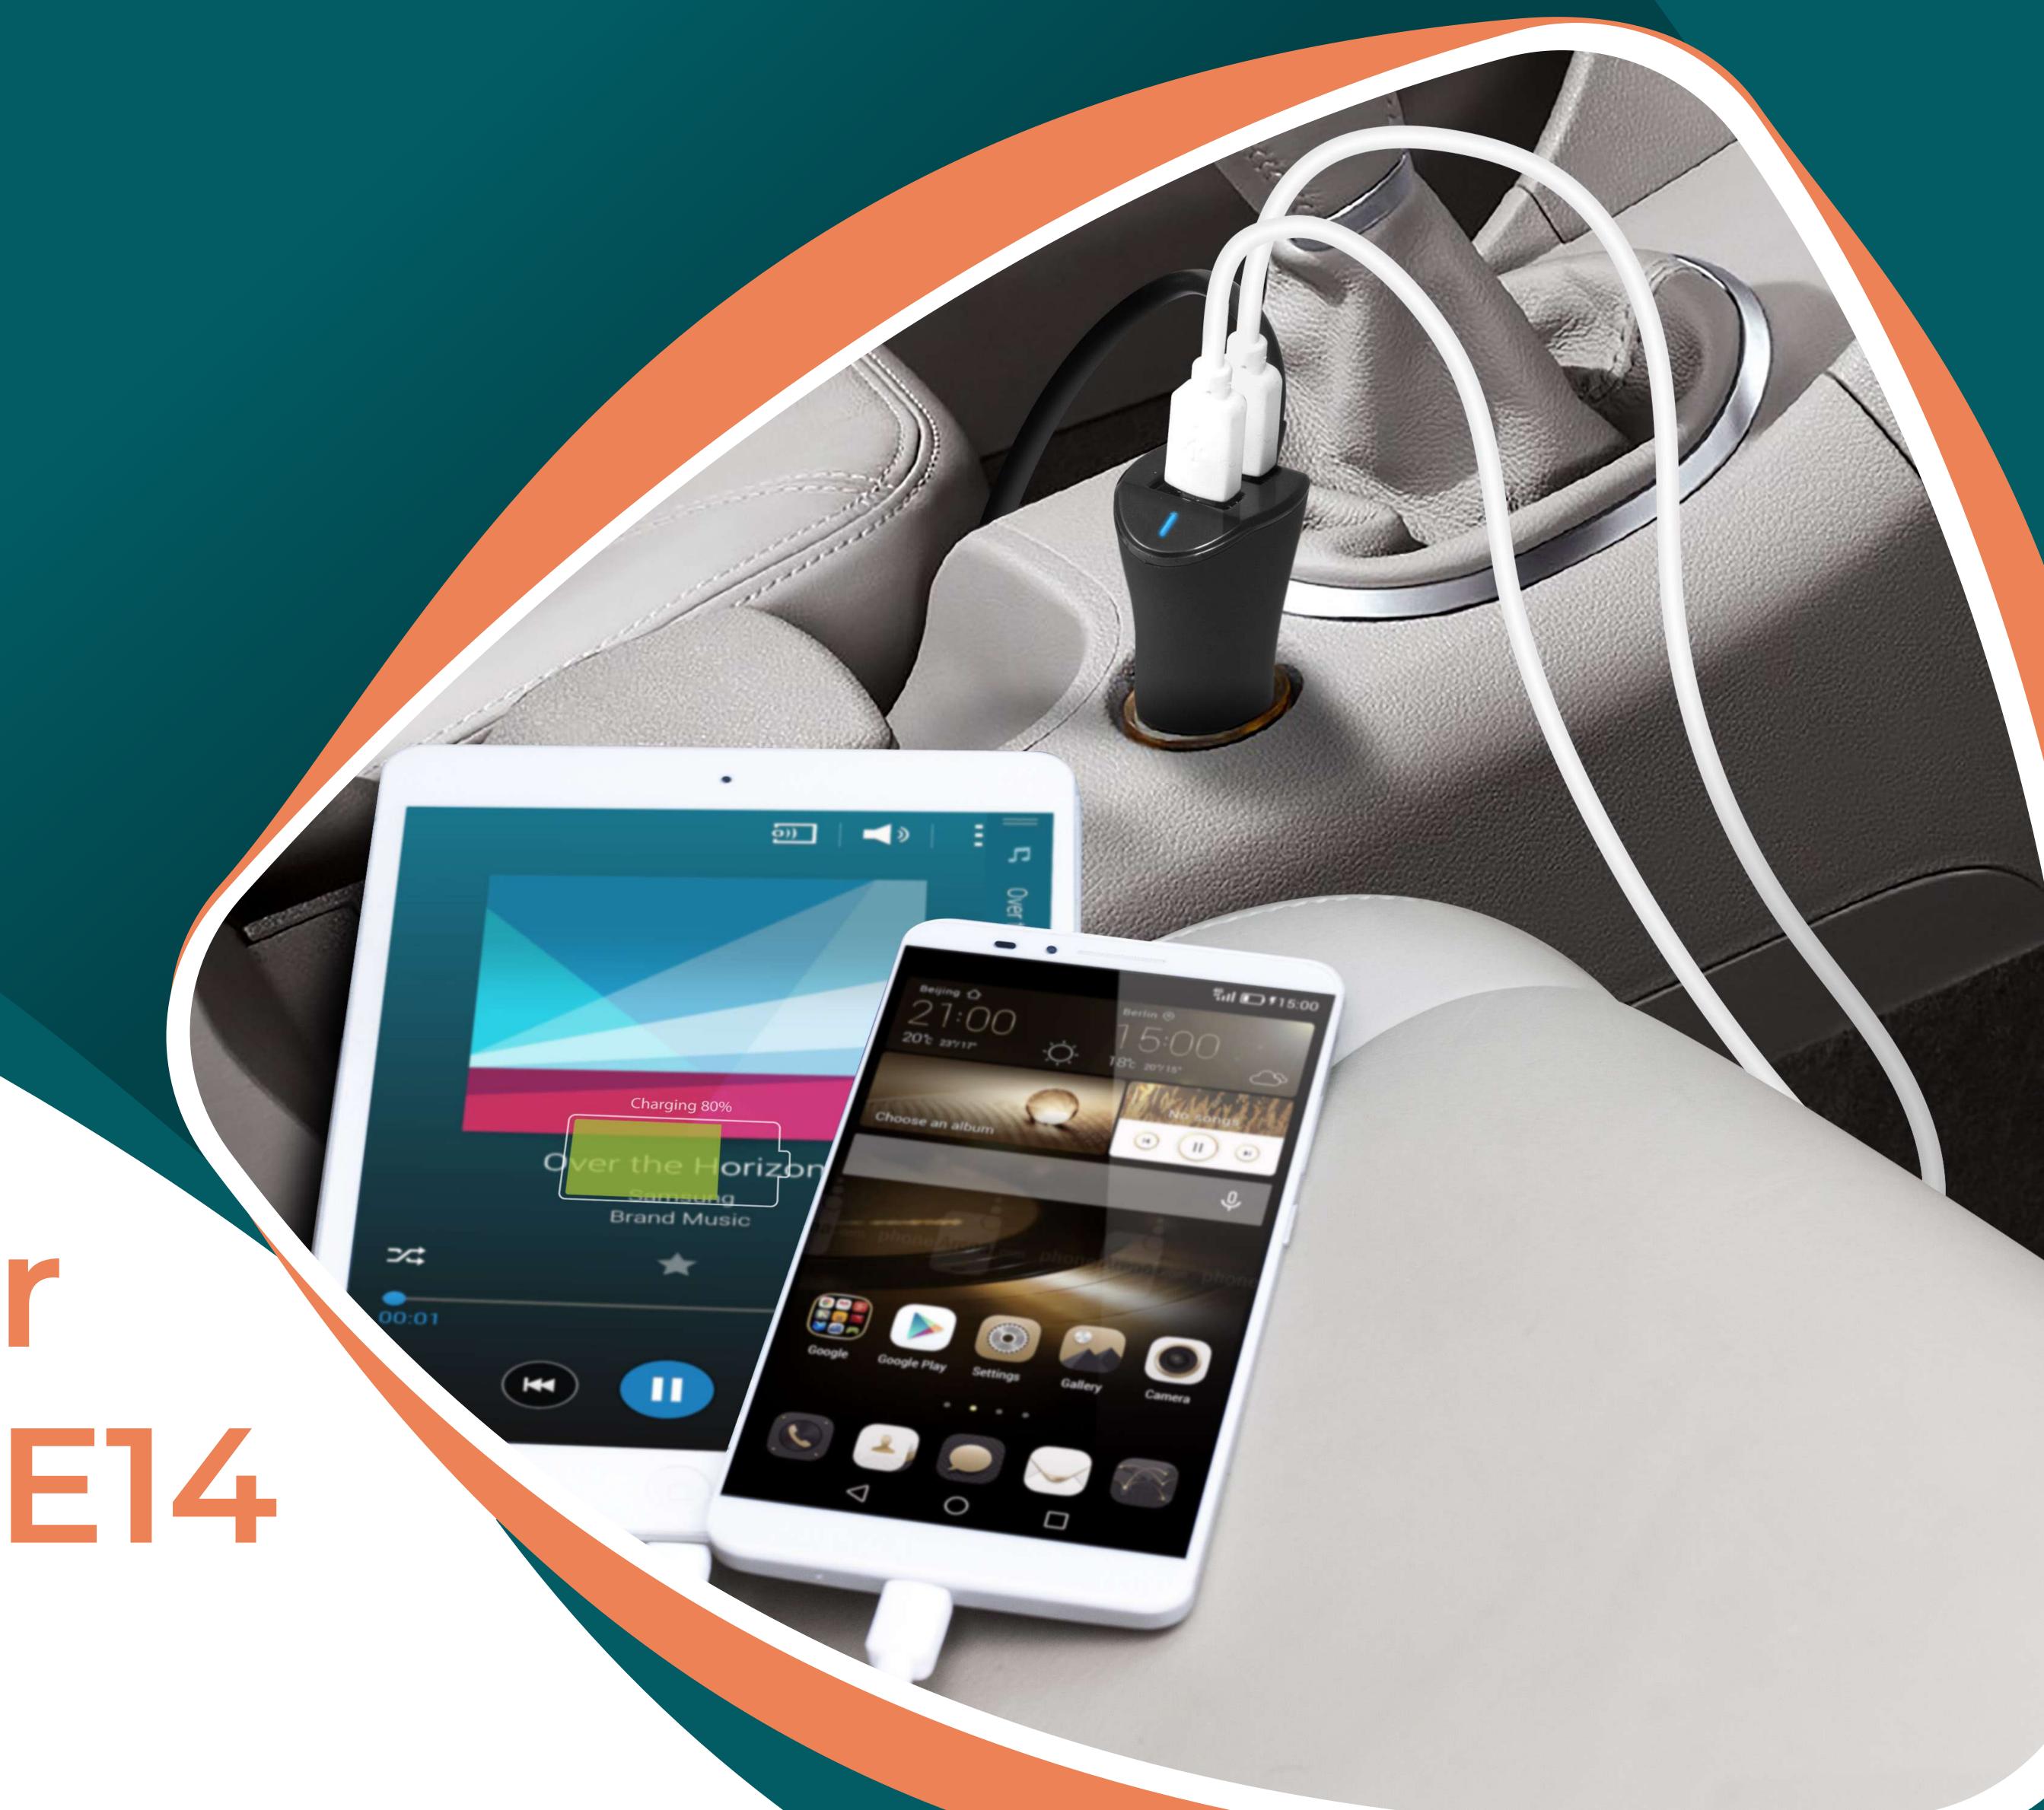

# Family Car Charger TE14

Car Charger for front & rear

4x 2.4A USB Ports

9.6A Total Power Output

1.8m Cable Length

Intelligent Smart IC

**Over Current Protection** 

### Multipurpose

Charge all your mobile devices quickly and safely smartphones, tablets, audio-video players, headphones, etc. Charge up to 4 devices simultaneously. Both 2x USB ports on the cigarette lighter adapter, and 2x USB ports on the rear clip. This can be run from the front to the rear through a 1.8m extension cable. This makes it possible to charge smartphones or tablets in the front and rear at the same time.

### **Quick Charging**

Can charge devices up to 80% in only 35 minutes which provides 3-4x faster charging speed. USB charging with max. 2.4A output makes it really fast and convenience.