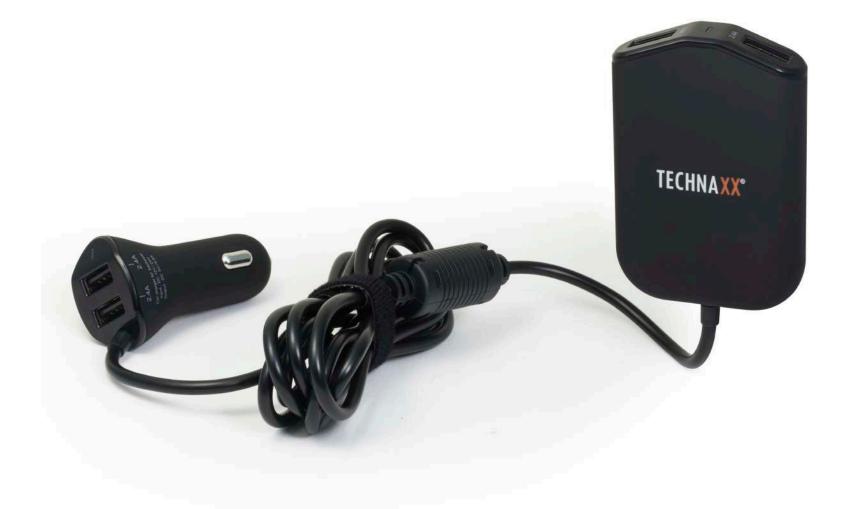

# Family Car Charger TE14

Car Charger for front & rear

4x 2.4A USB Ports

9.6A Total Power Output

1.8m Cable Length

Intelligent Smart IC

**Over Current Protection** 

### Multipurpose

Charge all your mobile devices quickly and safely smartphones, tablets, audio-video players, headphones, etc. Charge up to 4 devices simultaneously. Both 2x USB ports on the cigarette lighter adapter, and 2x USB ports on the rear clip. This can be run from the front to the rear through a 1.8m extension cable. This makes it possible to charge smartphones or tablets in the front and rear at the same time.

### Rear seat holder clip

### USB output ports