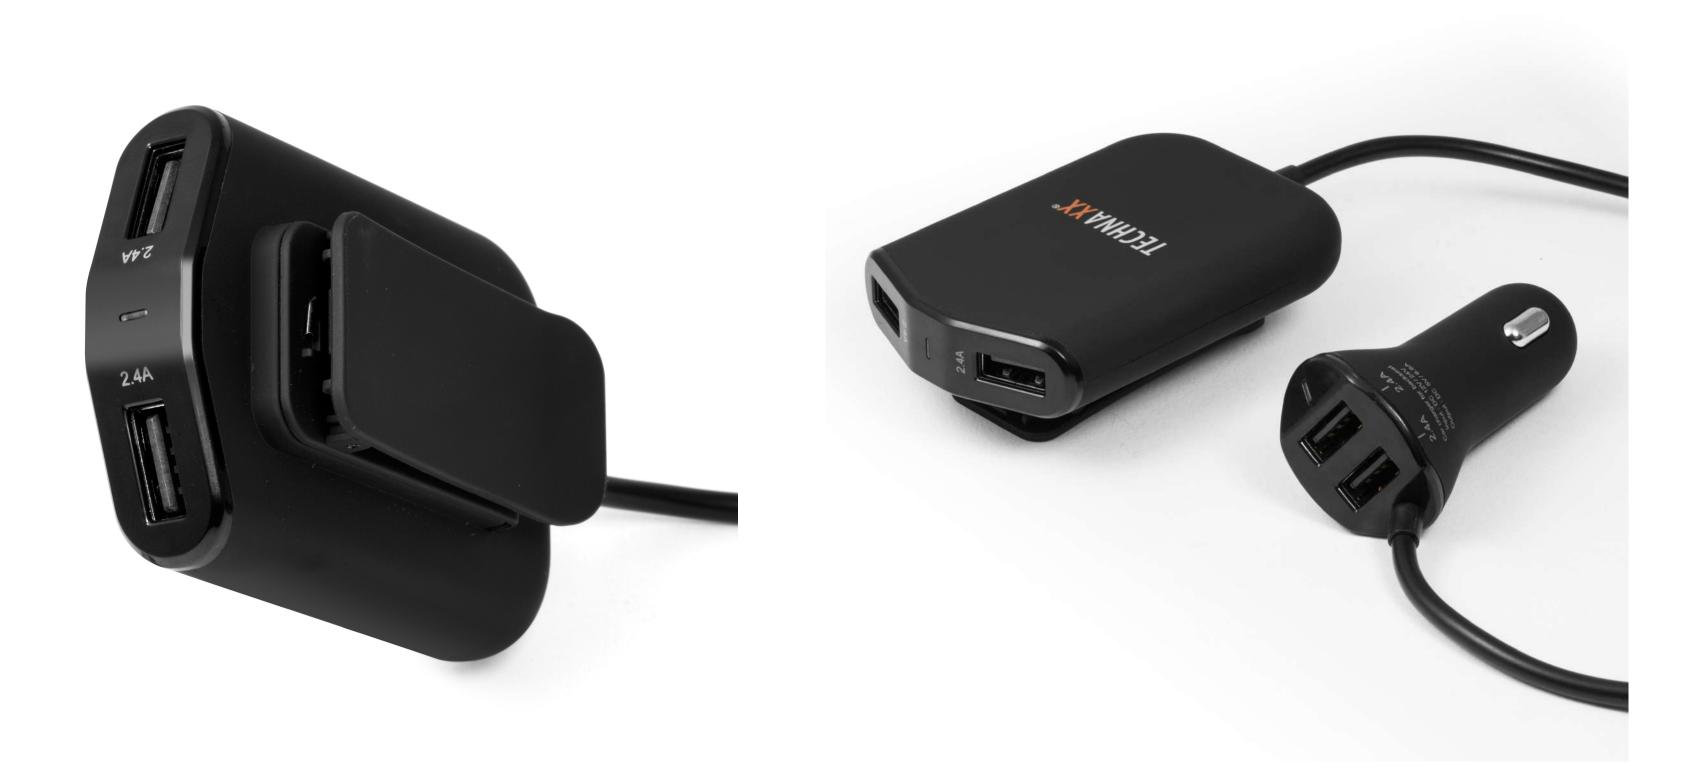

# Family Car Charger TE14

Car Charger for front & rear

4x 2.4A USB Ports

9.6A Total Power Output

1.8m Cable Length

Intelligent Smart IC

**Over Current Protection** 

### Multipurpose

Charge all your mobile devices quickly and safely smartphones, tablets, audio-video players, headphones, etc. Charge up to 4 devices simultaneously. Both 2x USB ports on the cigarette lighter adapter, and 2x USB ports on the rear clip. This can be run from the front to the rear through a 1.8m extension cable. This makes it possible to charge smartphones or tablets in the front and rear at the same time.

### Rear seat holder clip

### USB output ports

#### USB output ports

### LED indicator