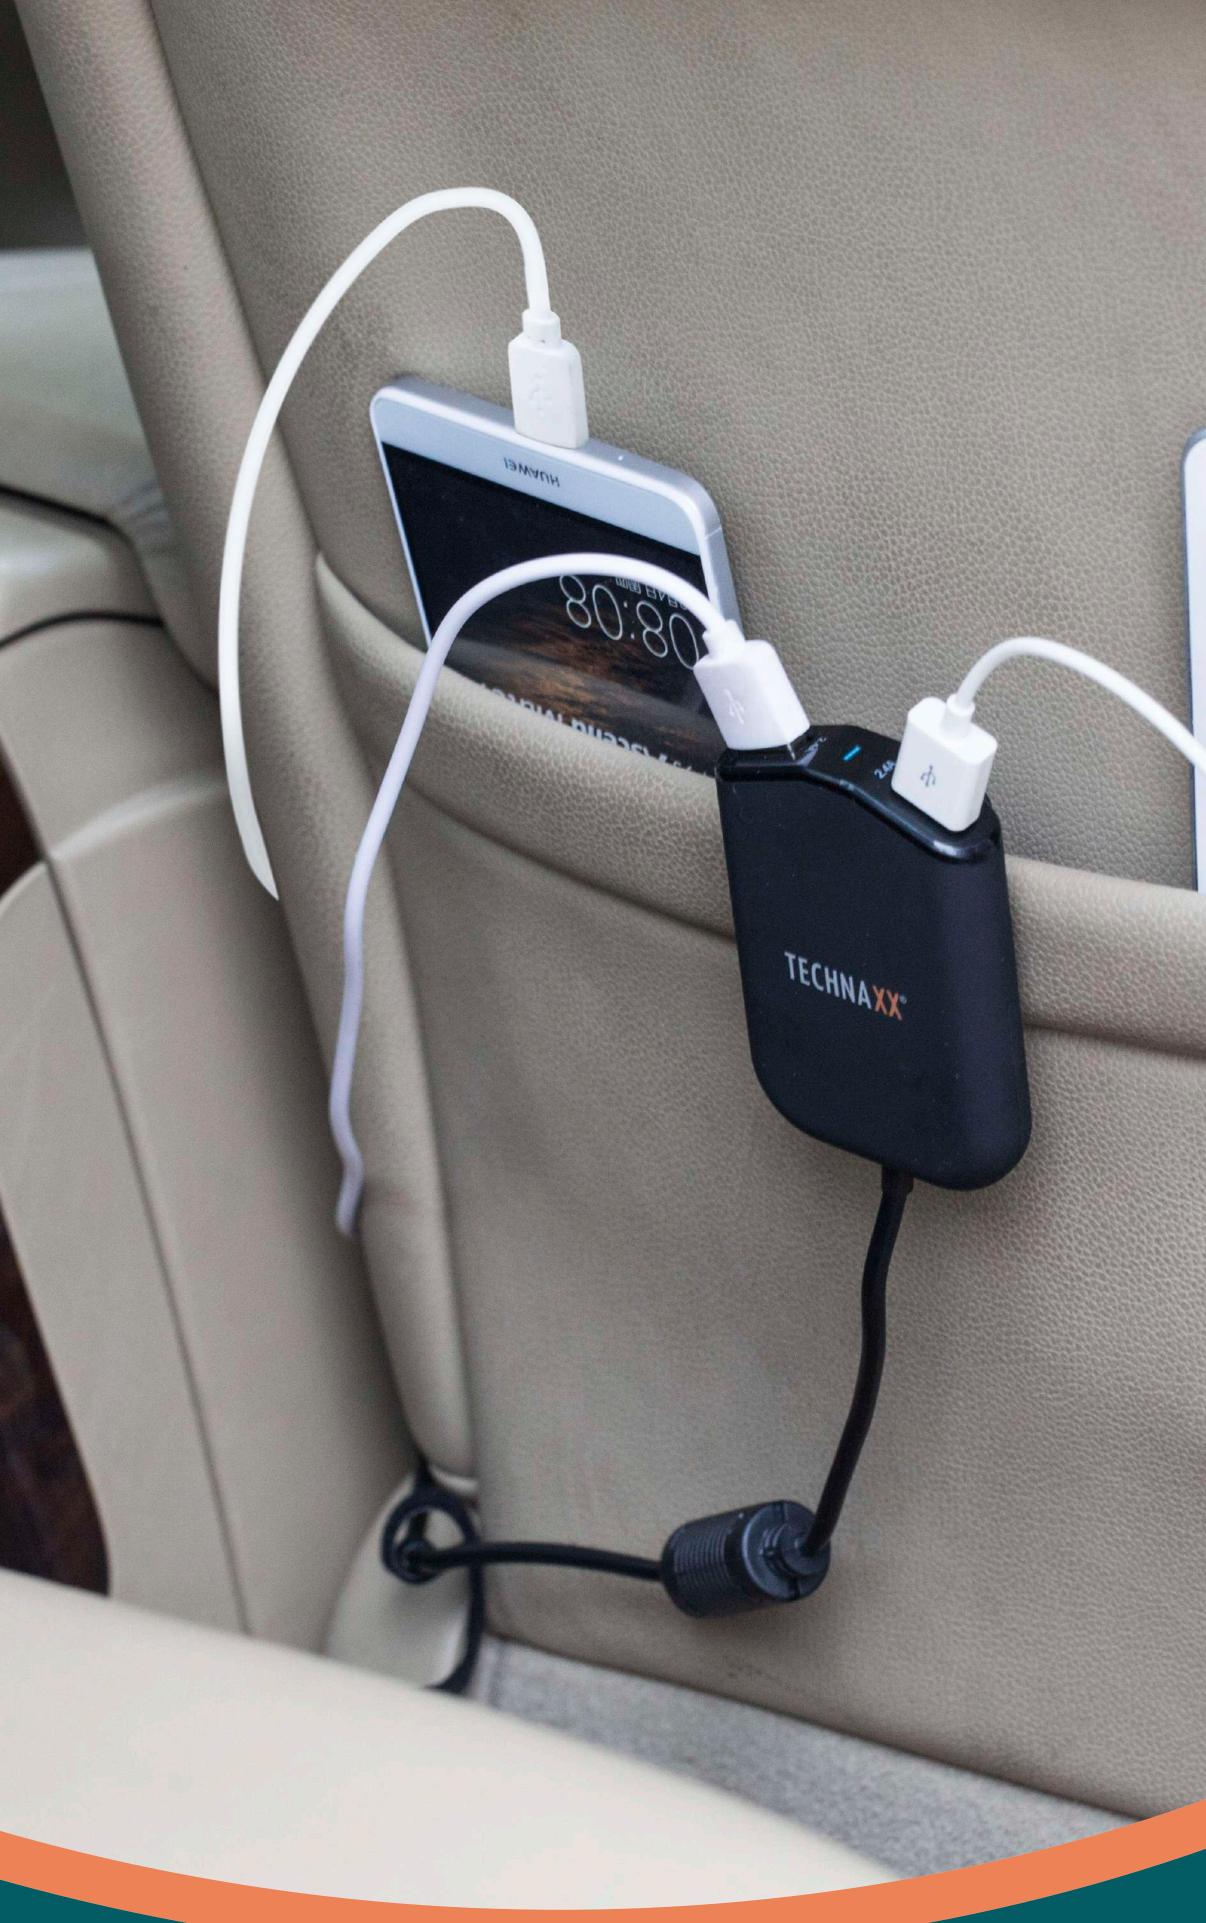

### Multipurpose

Charge all your mobile devices quickly and safely smartphones, tablets, audio-video players, headphones, etc. Charge up to 4 devices simultaneously. Both 2x USB ports on the cigarette lighter adapter, and 2x USB ports on the rear clip. This can be run from the front to the rear through a 1.8m extension cable. This makes it possible to charge smartphones or tablets in the front and rear at the same time.

### Rear seat holder clip

### USB output ports