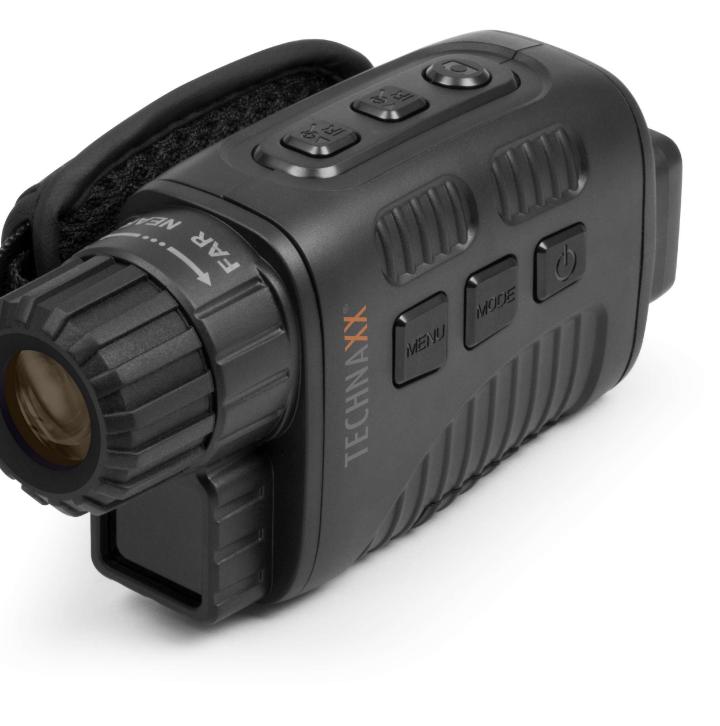

#### IR Up / Zoom in / Up Button

Lens with manual focus

## Nightvision Camcorder TX-141

IR Down / Zoom out / Down Button

Shot / Enter

#### Display Screen

Multipurpose - increase light transmission and reduce glare. The night vision binocular camera is perfect for surveillance , hunting, security, camping, navigation in dark, night fishing and boating, wildlife watching, search and rescue.