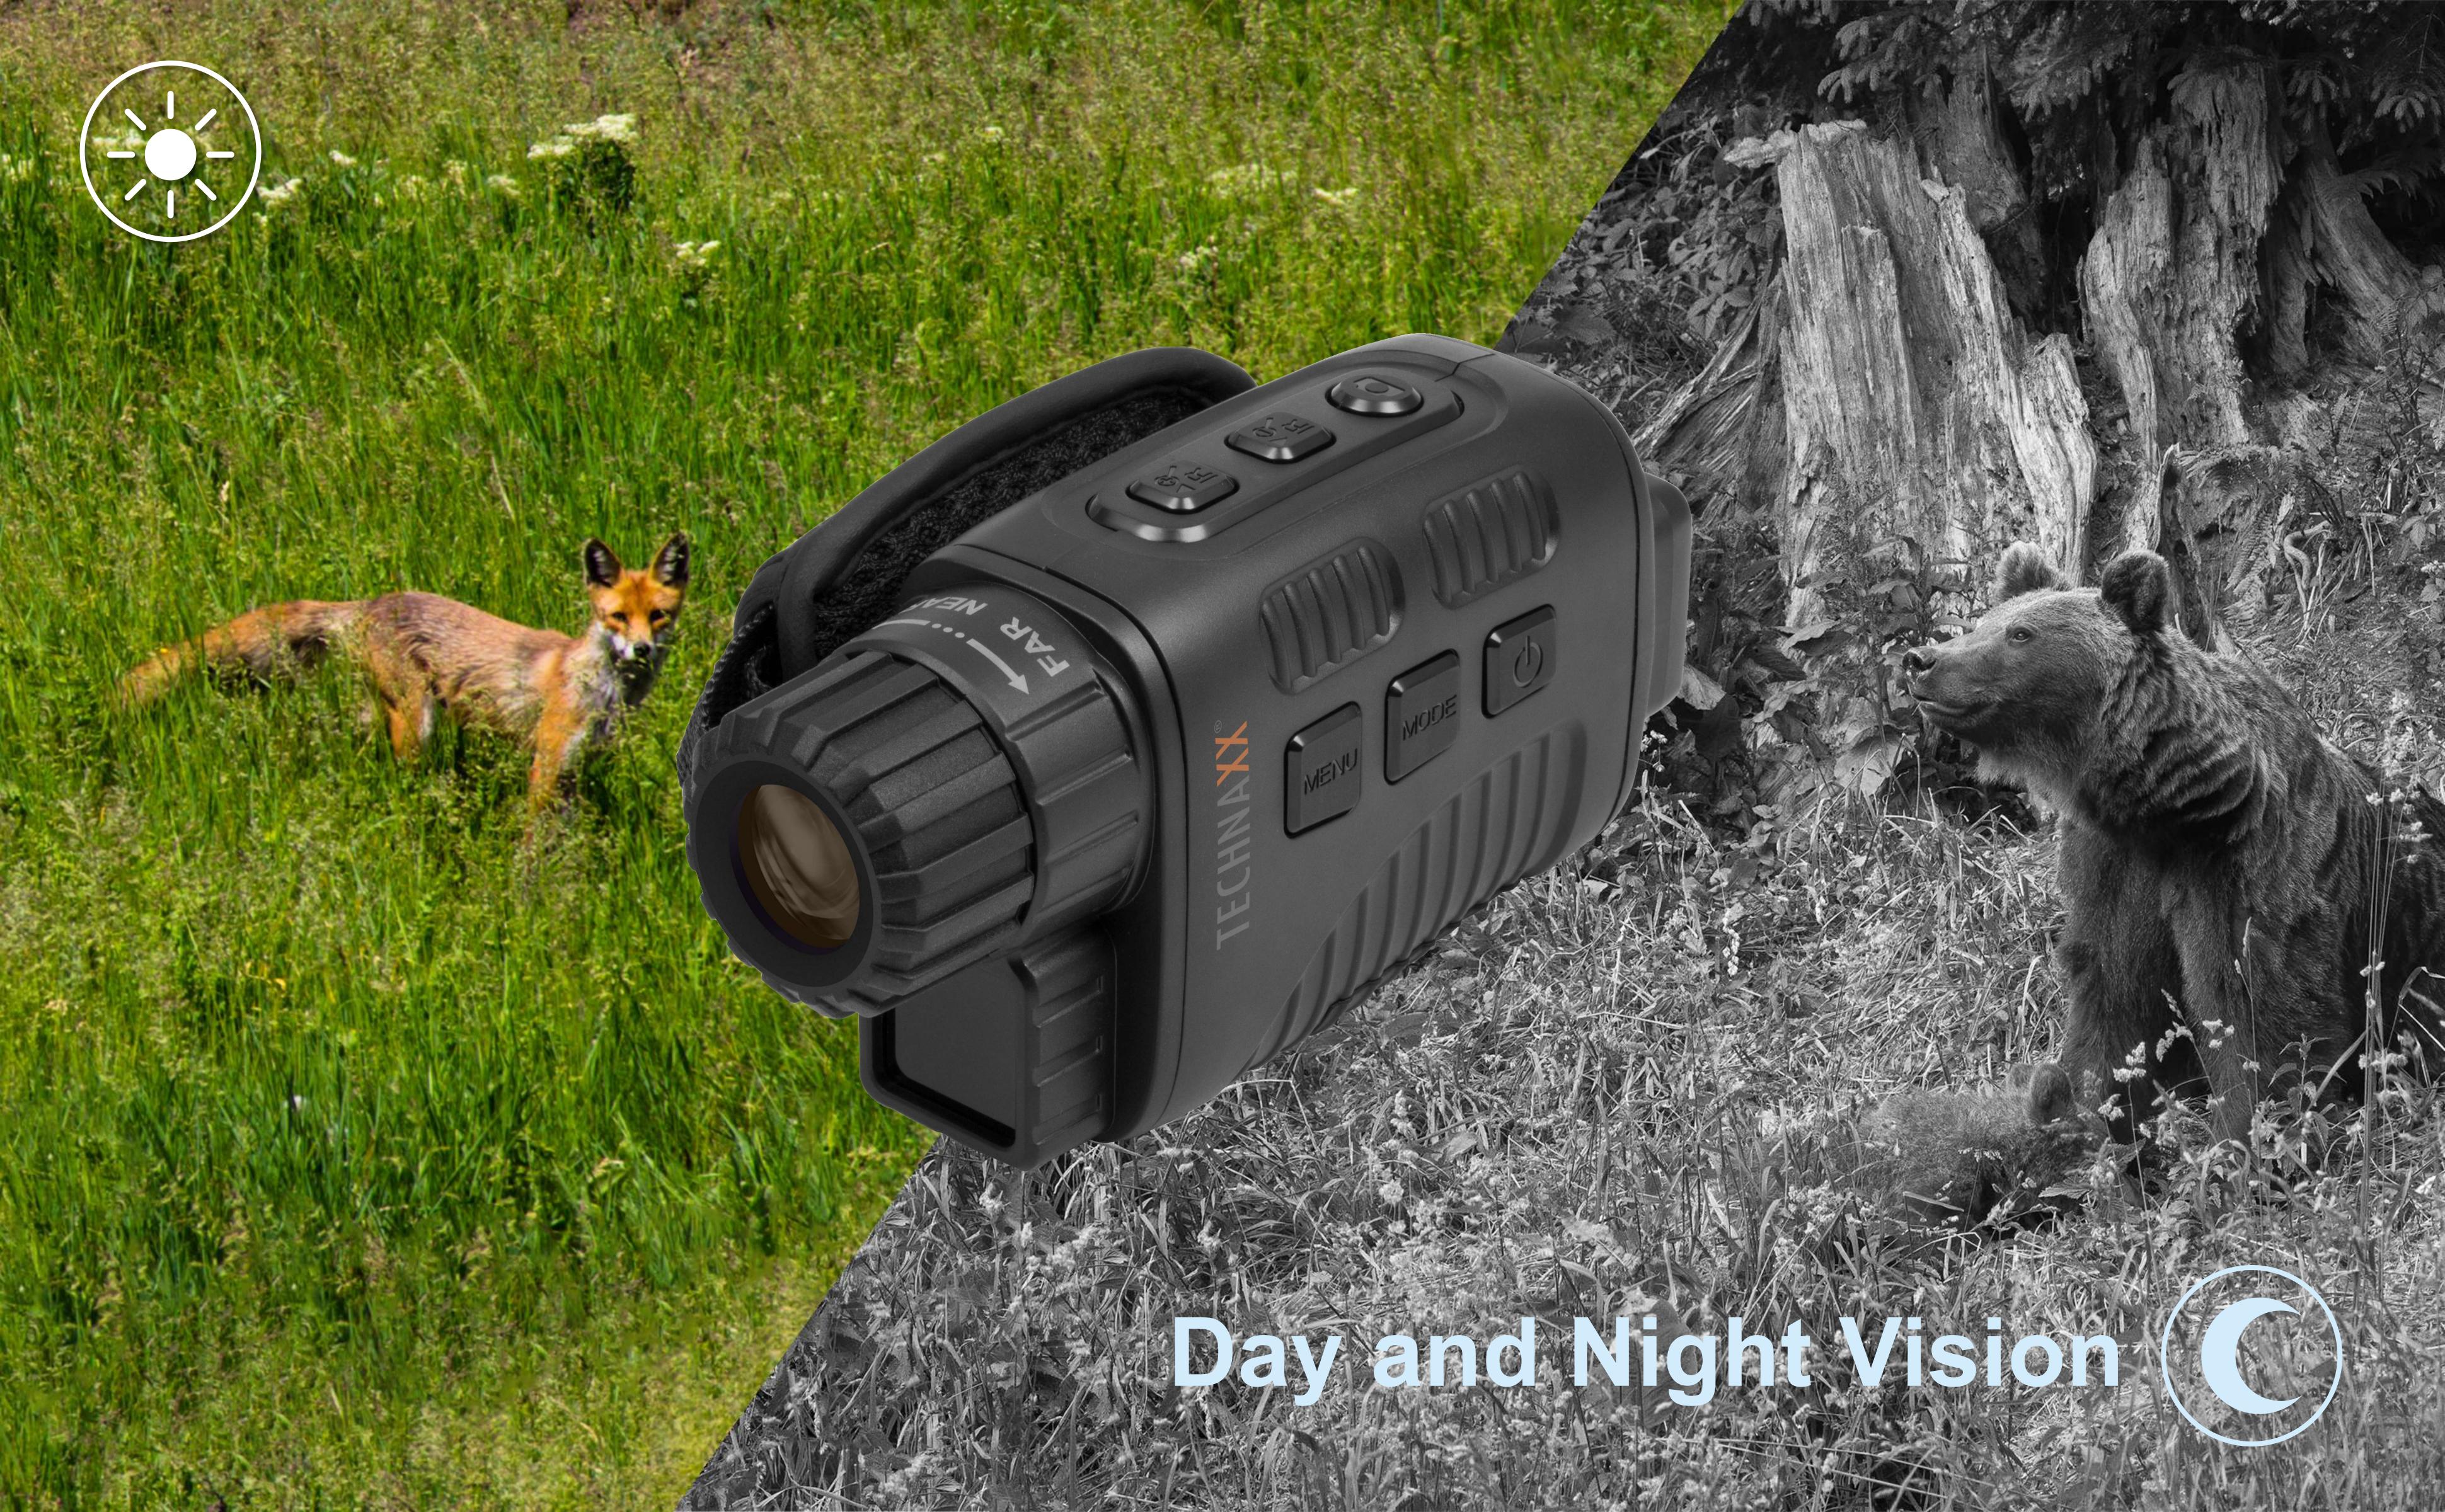

## **TECHNAXI**® GERMANY

# Nightvision Camcorder TX-141



## TECHNAAM® GERMANY

# Nightvision Camcorder TX-141



### Nightvision up to 300m



## HD resolution



#### 4 times magnification



**Built-in display** 



Photo and video mode







#### **IR Viewer**

LED 3W, 850nm provides ultimate quality of picture with high resolution. Reliable LED will last long and don't overheat as well.

#### **Built in Display**

1.5" TFT (480\*240) screen with HD resolution performs the function of viewfinder and also you can play back recorded video or check recorded images. Very useful in outdoor/camping because you don't need additional device with display to check the data.





#### **Digital 4X Zoom**

Even with 4x zoom, the quality of the video and photo remains stellar. Consider any small details in discovered objects and also observe in ranges.



#### **Compact and Lightweight**

Approx. dimensions 140\*48\*69mm and weight of only 192g makes it really compact and portable. You can wear it in your pocket, bag, backpack, etc. an