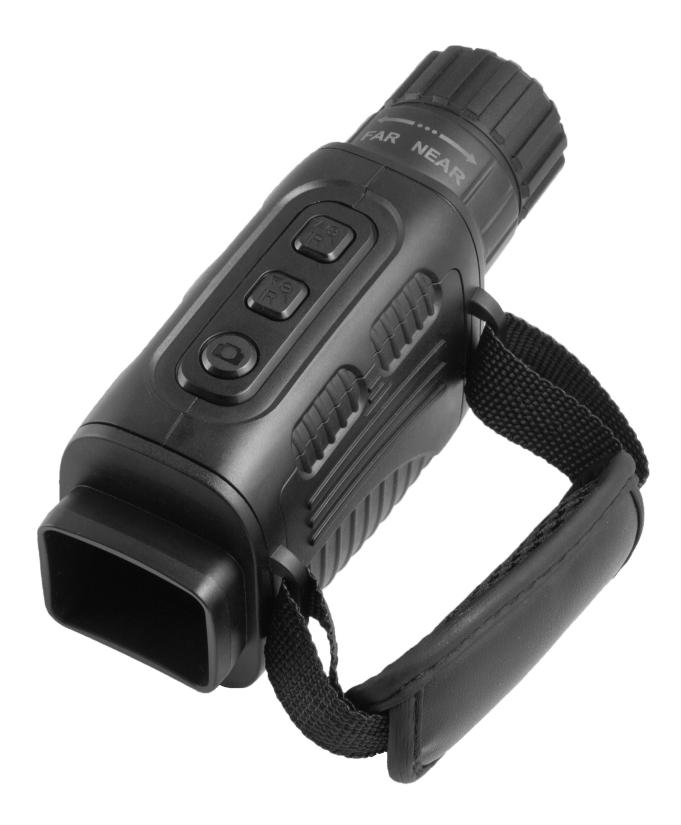

# Nightvision Camcorder TX-141

#### 4 times magnification

**Built-in display** 

Photo and video mode

#### **IR Viewer**

LED 3W, 850nm provides ultimate quality of picture with high resolution. Reliable LED will last long and don't overheat as well.

#### **Built in Display**

1.5" TFT (480\*240) screen with HD resolution performs the function of viewfinder and also you can play back recorded video or check recorded images. Very useful in outdoor/camping because you don't need additional device with display to check the data.

#### **Digital 4X Zoom**

Even with 4x zoom, the quality of the video and photo remains stellar. Consider any small details in discovered objects and also observe in ranges.

#### **Compact and Lightweight**

Approx. dimensions 140\*48\*69mm and weight of only 192g makes it really compact and portable. You can wear it in your pocket, bag, backpack, etc. and it will be always at hand in the right situation.

#### IR Up / Zoom in / Up Button

Lens with manual focus

## Nightvision Camcorder TX-141

IR Down / Zoom out / Down Button

Shot / Enter

#### Display Screen

Multipurpose - increase light transmission and reduce glare. The night vision binocular camera is perfect for surveillance , hunting, security, camping, navigation in dark, night fishing and boating, wildlife watching, search and rescue.