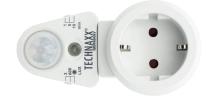

## Socket Adapter with PIR Motion and Light Sensor TX-224

Motion detector, 180° rotatable, with 100° angle of detection

## Earth-contact socket Motion sensor

Light sensor Timer switch

Child safety lock

Light sensor, with 3 switching levels, 3 lux (night), 600 lux (twilight), 1200 lux (bright)

## Technical specifications:

- Socket 230V 10A, 50Hz (max. 2300W)
- Motion detector, 180° rotatable, with 100° angle of detection
- Light sensor, with 3 switching levels: 3 lux (night), 600 lux (twilight), 1200 lux (bright)
- Timer switch with 3 levels, light duration: 1, 5 or 10 minutes
- Child safety lock
- Weight / dimensions: 110 g / 6 x 8 x 11 cm