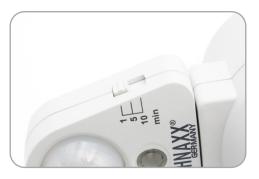

## Technical specifications:

- Socket 230V 10A, 50Hz (max. 2300W)
- Motion detector, 180° rotatable, with 100° angle of detection
- Light sensor, with 3 switching levels: 3 lux (night), 600 lux (twilight), 1200 lux (bright)
- Timer switch with 3 levels, light duration: 1, 5 or 10 minutes
- Child safety lock
- Weight / dimensions: 110 g / 6 x 8 x 11 cm