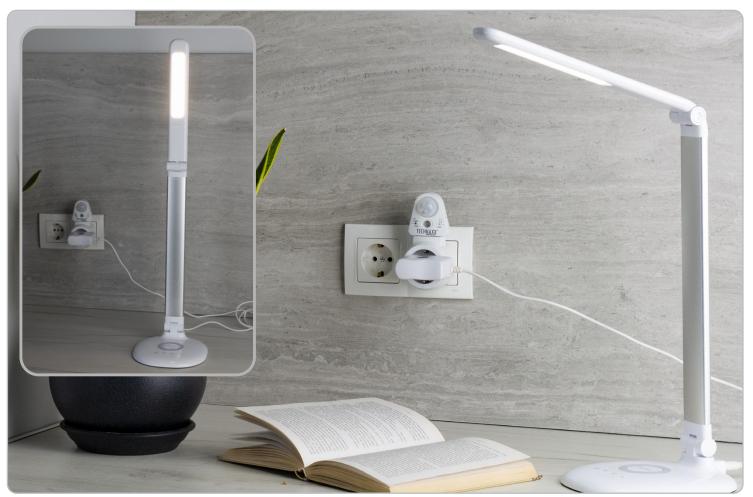

## Socket Adapter with PIR Motion and Light Sensor TX-224

Motion detector, 180° rotatable, with 100° angle of detection

## Earth-contact socket Motion sensor

Light sensor Timer switch

Child safety lock

Light sensor, with 3 switching levels, 3 lux (night), 600 lux (twilight), 1200 lux (bright)

## Technical specifications:

- Socket 230V 10A, 50Hz (max. 2300W)
- Motion detector, 180° rotatable, with 100° angle of detection
- Light sensor, with 3 switching levels: 3 lux (night), 600 lux (twilight), 1200 lux (bright)
- Timer switch with 3 levels, light duration: 1, 5 or 10 minutes
- Child safety lock
- Weight / dimensions: 110 g / 6 x 8 x 11 cm

## Package Contents:

Technaxx Socket Adapter with PIR Motion and Light Sensor TX-224, user manual