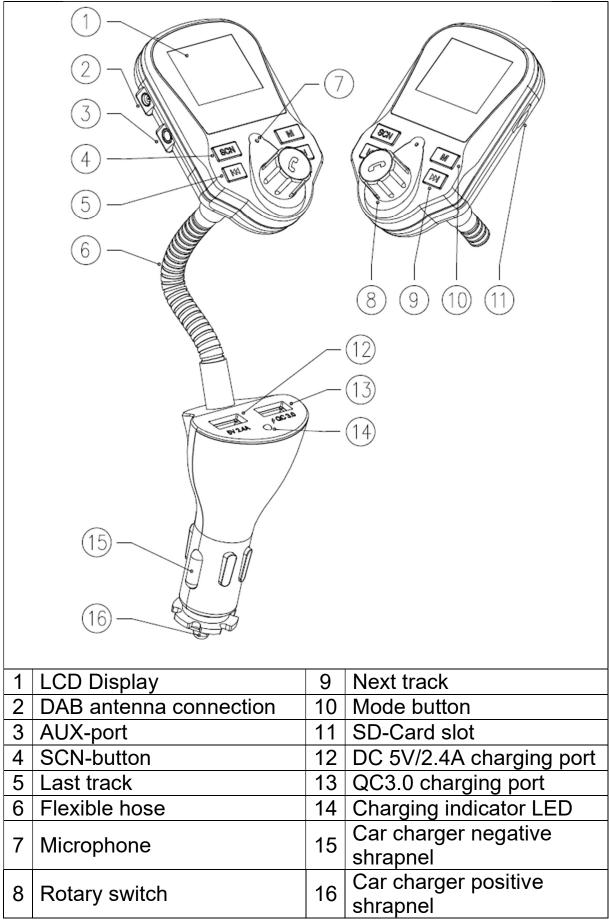

# **Product details**

# **Button features**

| SCN button    | Short press this button in on state to enter<br>FM- transmission frequency setting.<br>Increase or decrease FM transmission<br>frequency by rotate switch button.<br>In DAB mode, long press this button for auto<br>scan channel frequency. |  |
|---------------|----------------------------------------------------------------------------------------------------------------------------------------------------------------------------------------------------------------------------------------------|--|
| Last track    | When playing music, short press to go to last track.                                                                                                                                                                                         |  |
| Rotary switch | While playing music, rotate clockwise to<br>increase sound, rotate anticlockwise to<br>decrease sound.<br>Short press for play and pause.<br>While phone calls, short press this button to<br>receive or end phone calls.                    |  |
| Next track    | When playing music, short press to go to next track                                                                                                                                                                                          |  |
| Mode button   | Short press this button to change the mode.<br>Modes are: DAB-BT-TF-AUX.<br>Under DAB mode, long press to enter menu<br>option to change backlight, contrast,<br>language setting.                                                           |  |

## Installation of the DAB-Antenna

Insert the DAB antenna connection plug to the FM-DAB-Transmitter antenna connector.

Attach the antenna to a spot at a window to receive the best signal.

**NOTE:** Please do not attach it in the sight field of the driver.

#### FM Transmitter

Insert the FMT1500BT into the cigarette lighter on the car. The car charger power light will light up, indicating that the power supply has been turned on. Short press "SCN" button and "switch rotary" button to adjust the transmitting frequency to match car FM frequency. Can also adjust car FM frequency to match with this FM transmitter's frequency.

#### DAB mode

Power on, put the DAB receiving antenna (comes with transmitter) to the DAB antenna connector, short press "M" button to change to DAB mode; Long press "SCN" button for DAB station automatically searching. After finished searching, short press "**4**" to last station; short press "**b**" to next station; short press "Rotary switch" to confirm the current station to play.

#### Bluetooth mode

Under DAB mode, short press "M" button to change to Bluetooth mode. It starts searching previous paired Bluetooth device. If it fails to connect, it begins pairing other Bluetooth devices. In this case, turn on your Bluetooth device to search. PIN code is "0000". Music streams after pairing successfully. Short press rotary switch to play or pause. Short press "◀◀" to last track; short press "▶" to next track. When phone calling, short press rotary switch to receive or end phone calls.

#### SD card mode

Under Bluetooth mode, short press "M" to change to TF card mode. Plug SD card to play music. Short press "Rotary switch" to play or pause. Short press "◀◀" to last track; short press "▶" to next track.

#### AUX Mode

Under SD mode, short press "M" to change to AUX mode. Plug one end of audio cable into AUX port of transmitter and the other end into the audio port of Mobile Phone, Notebook, Tablet PC, MP3-player etc. After that, you'll be able to enjoy music through this FM transmitter to the car speakers. Short press "rotary switch" to mute or replay music.