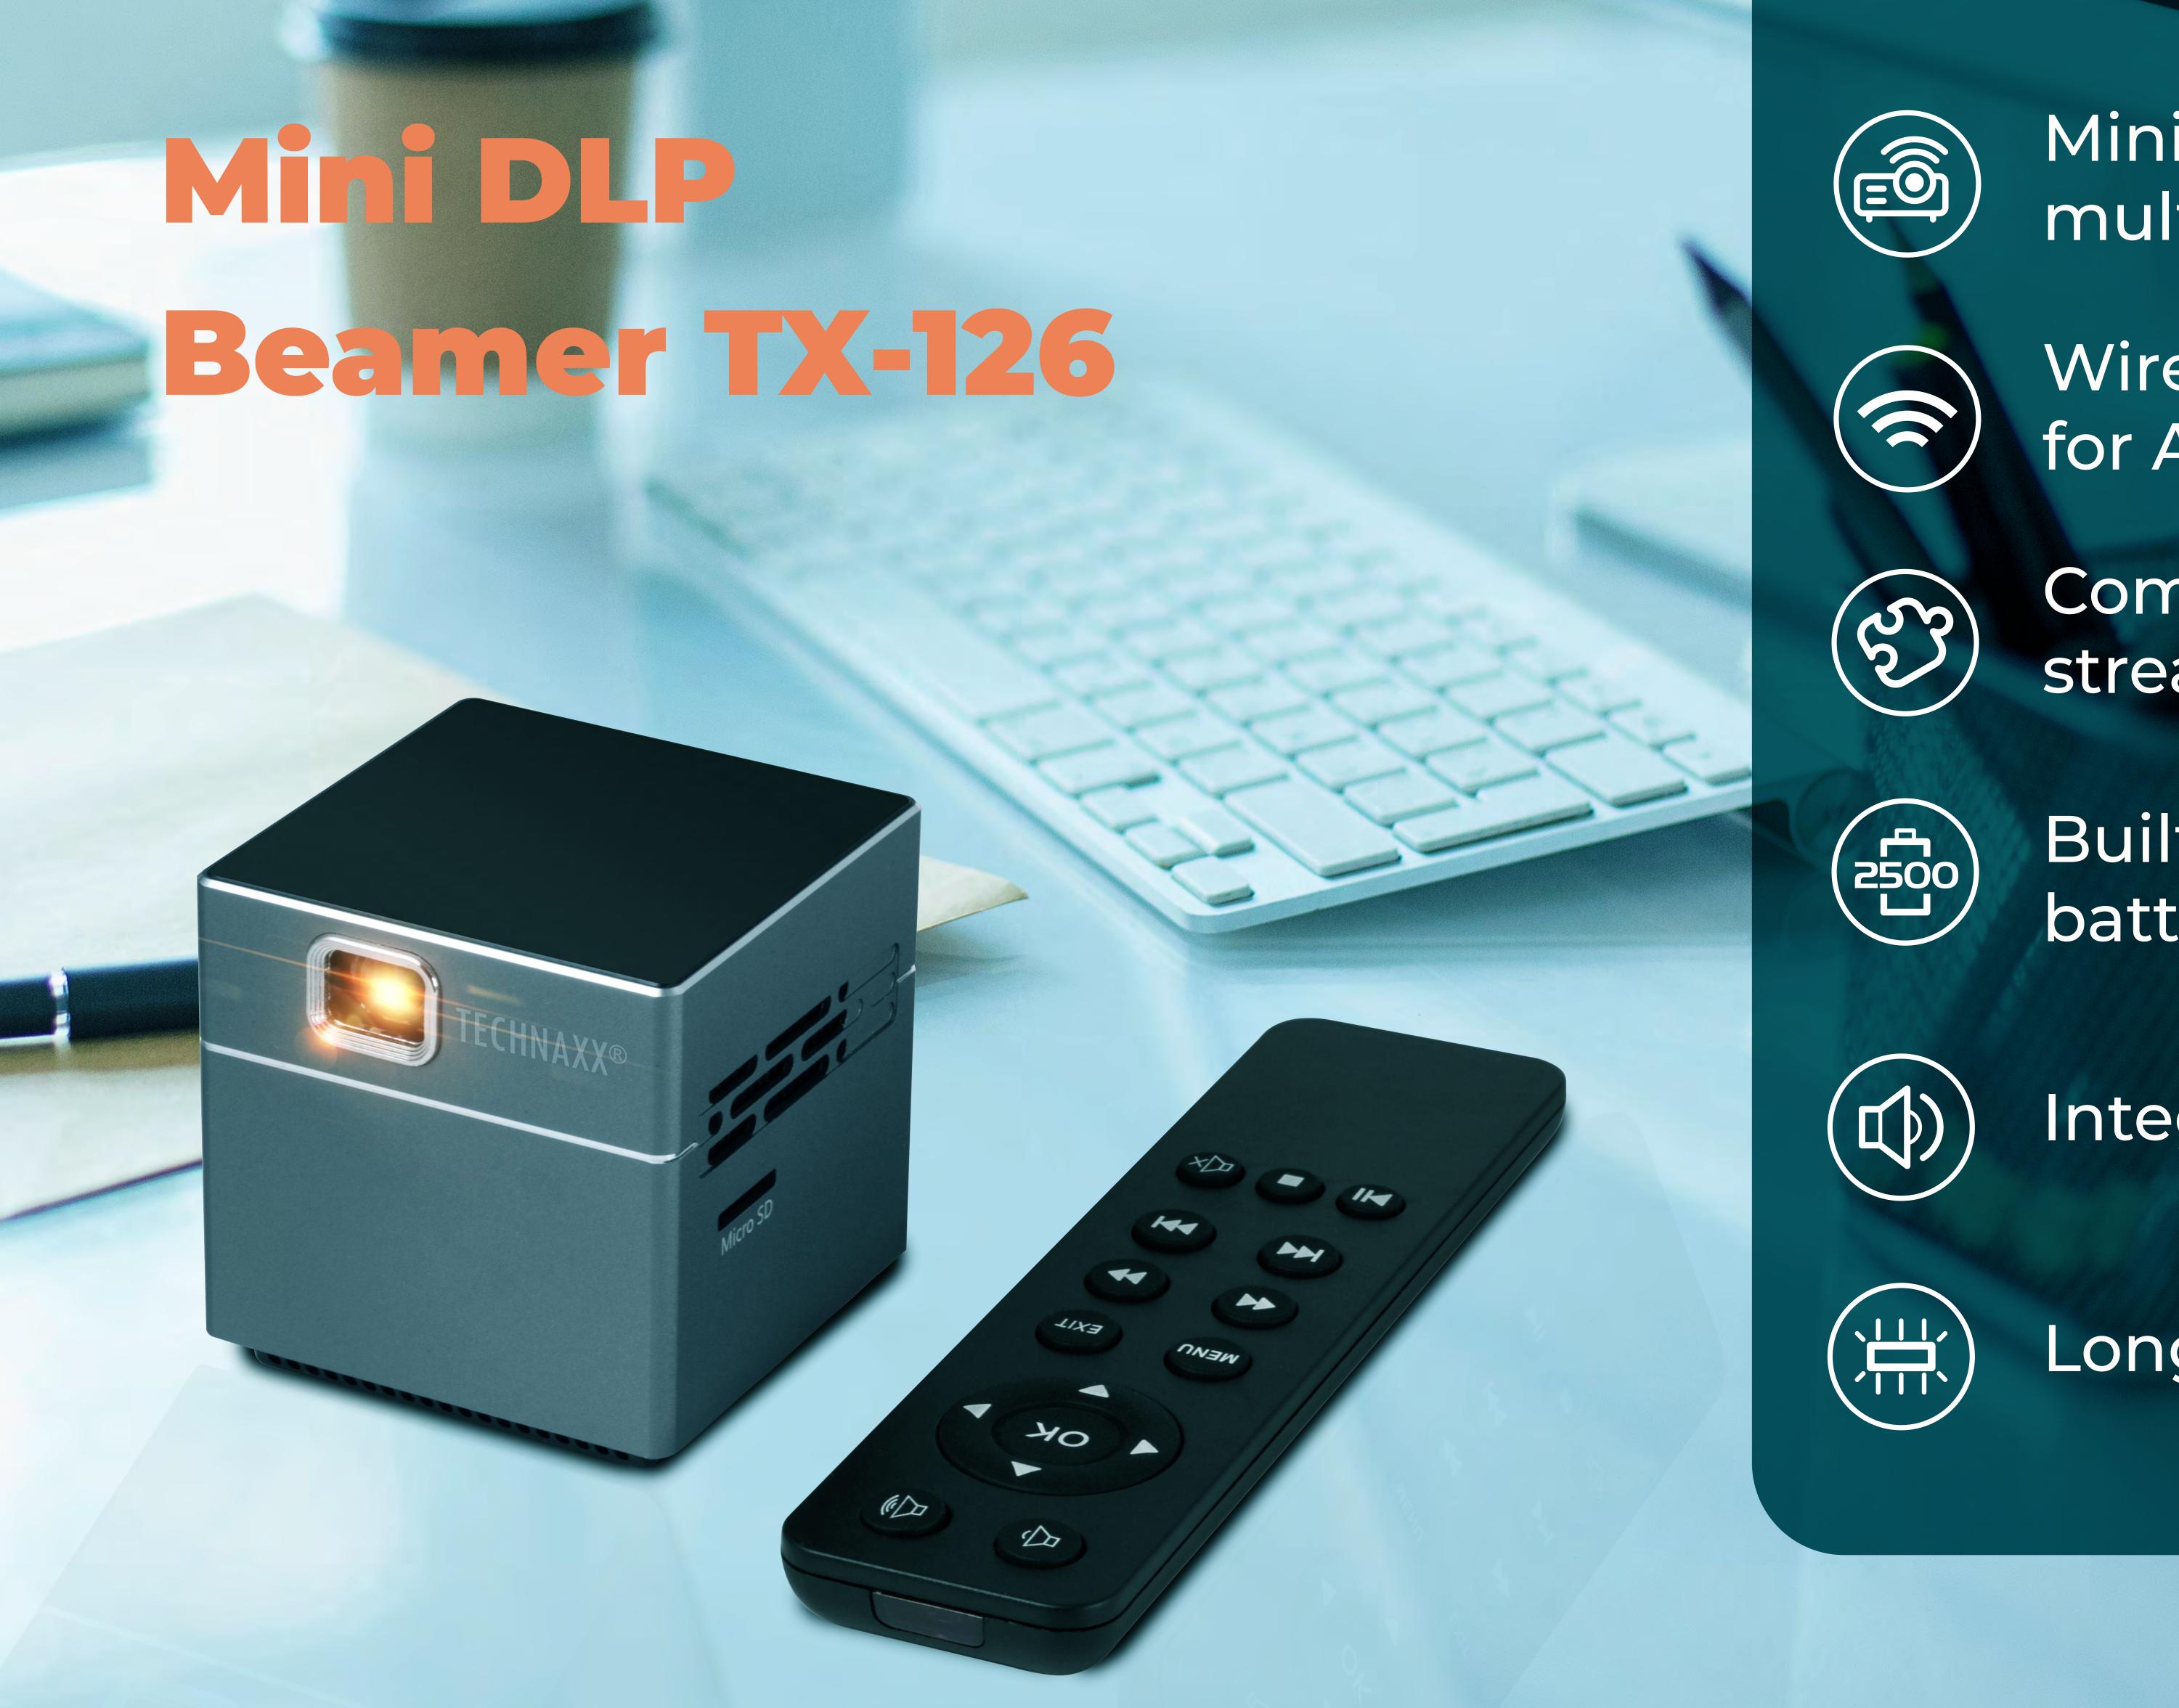

Mini projector with multimedia player

Wireless connection for Android devices

Compatible with streaming dongles

Built-in 2500 mAh battery

Integrated speaker

Long LED lifetime

#### **Quality Image**

1000:1 contrast ratio, a home cinema projector support long LED lifetime and 120" big screen display can ensure vibrant image and wonderful movie experience. Compatible with streaming dongles. 100 Lumen ANSI brightness provides extra quality image. Native resolution 854\*480 (FWVGA).

### **Multiple Connection**

it's easy to operate with many ports like mini HDMI, Micro SD interfaces and AUX. It support wide variety of inputs includes but not limited to laptop, MacBook, X-Box, TV, TV Stick, Chromecast, PS3/4, Digital Camera etc. Also it supports wireless connection for Android devices.

#### Low Noise & Remote Control

efficient passive cooling system, strongly decrease the temperature inside. Advanced built-in 1.5W speaker offering excellent sound quality. This film projector also equiped with remote control function.