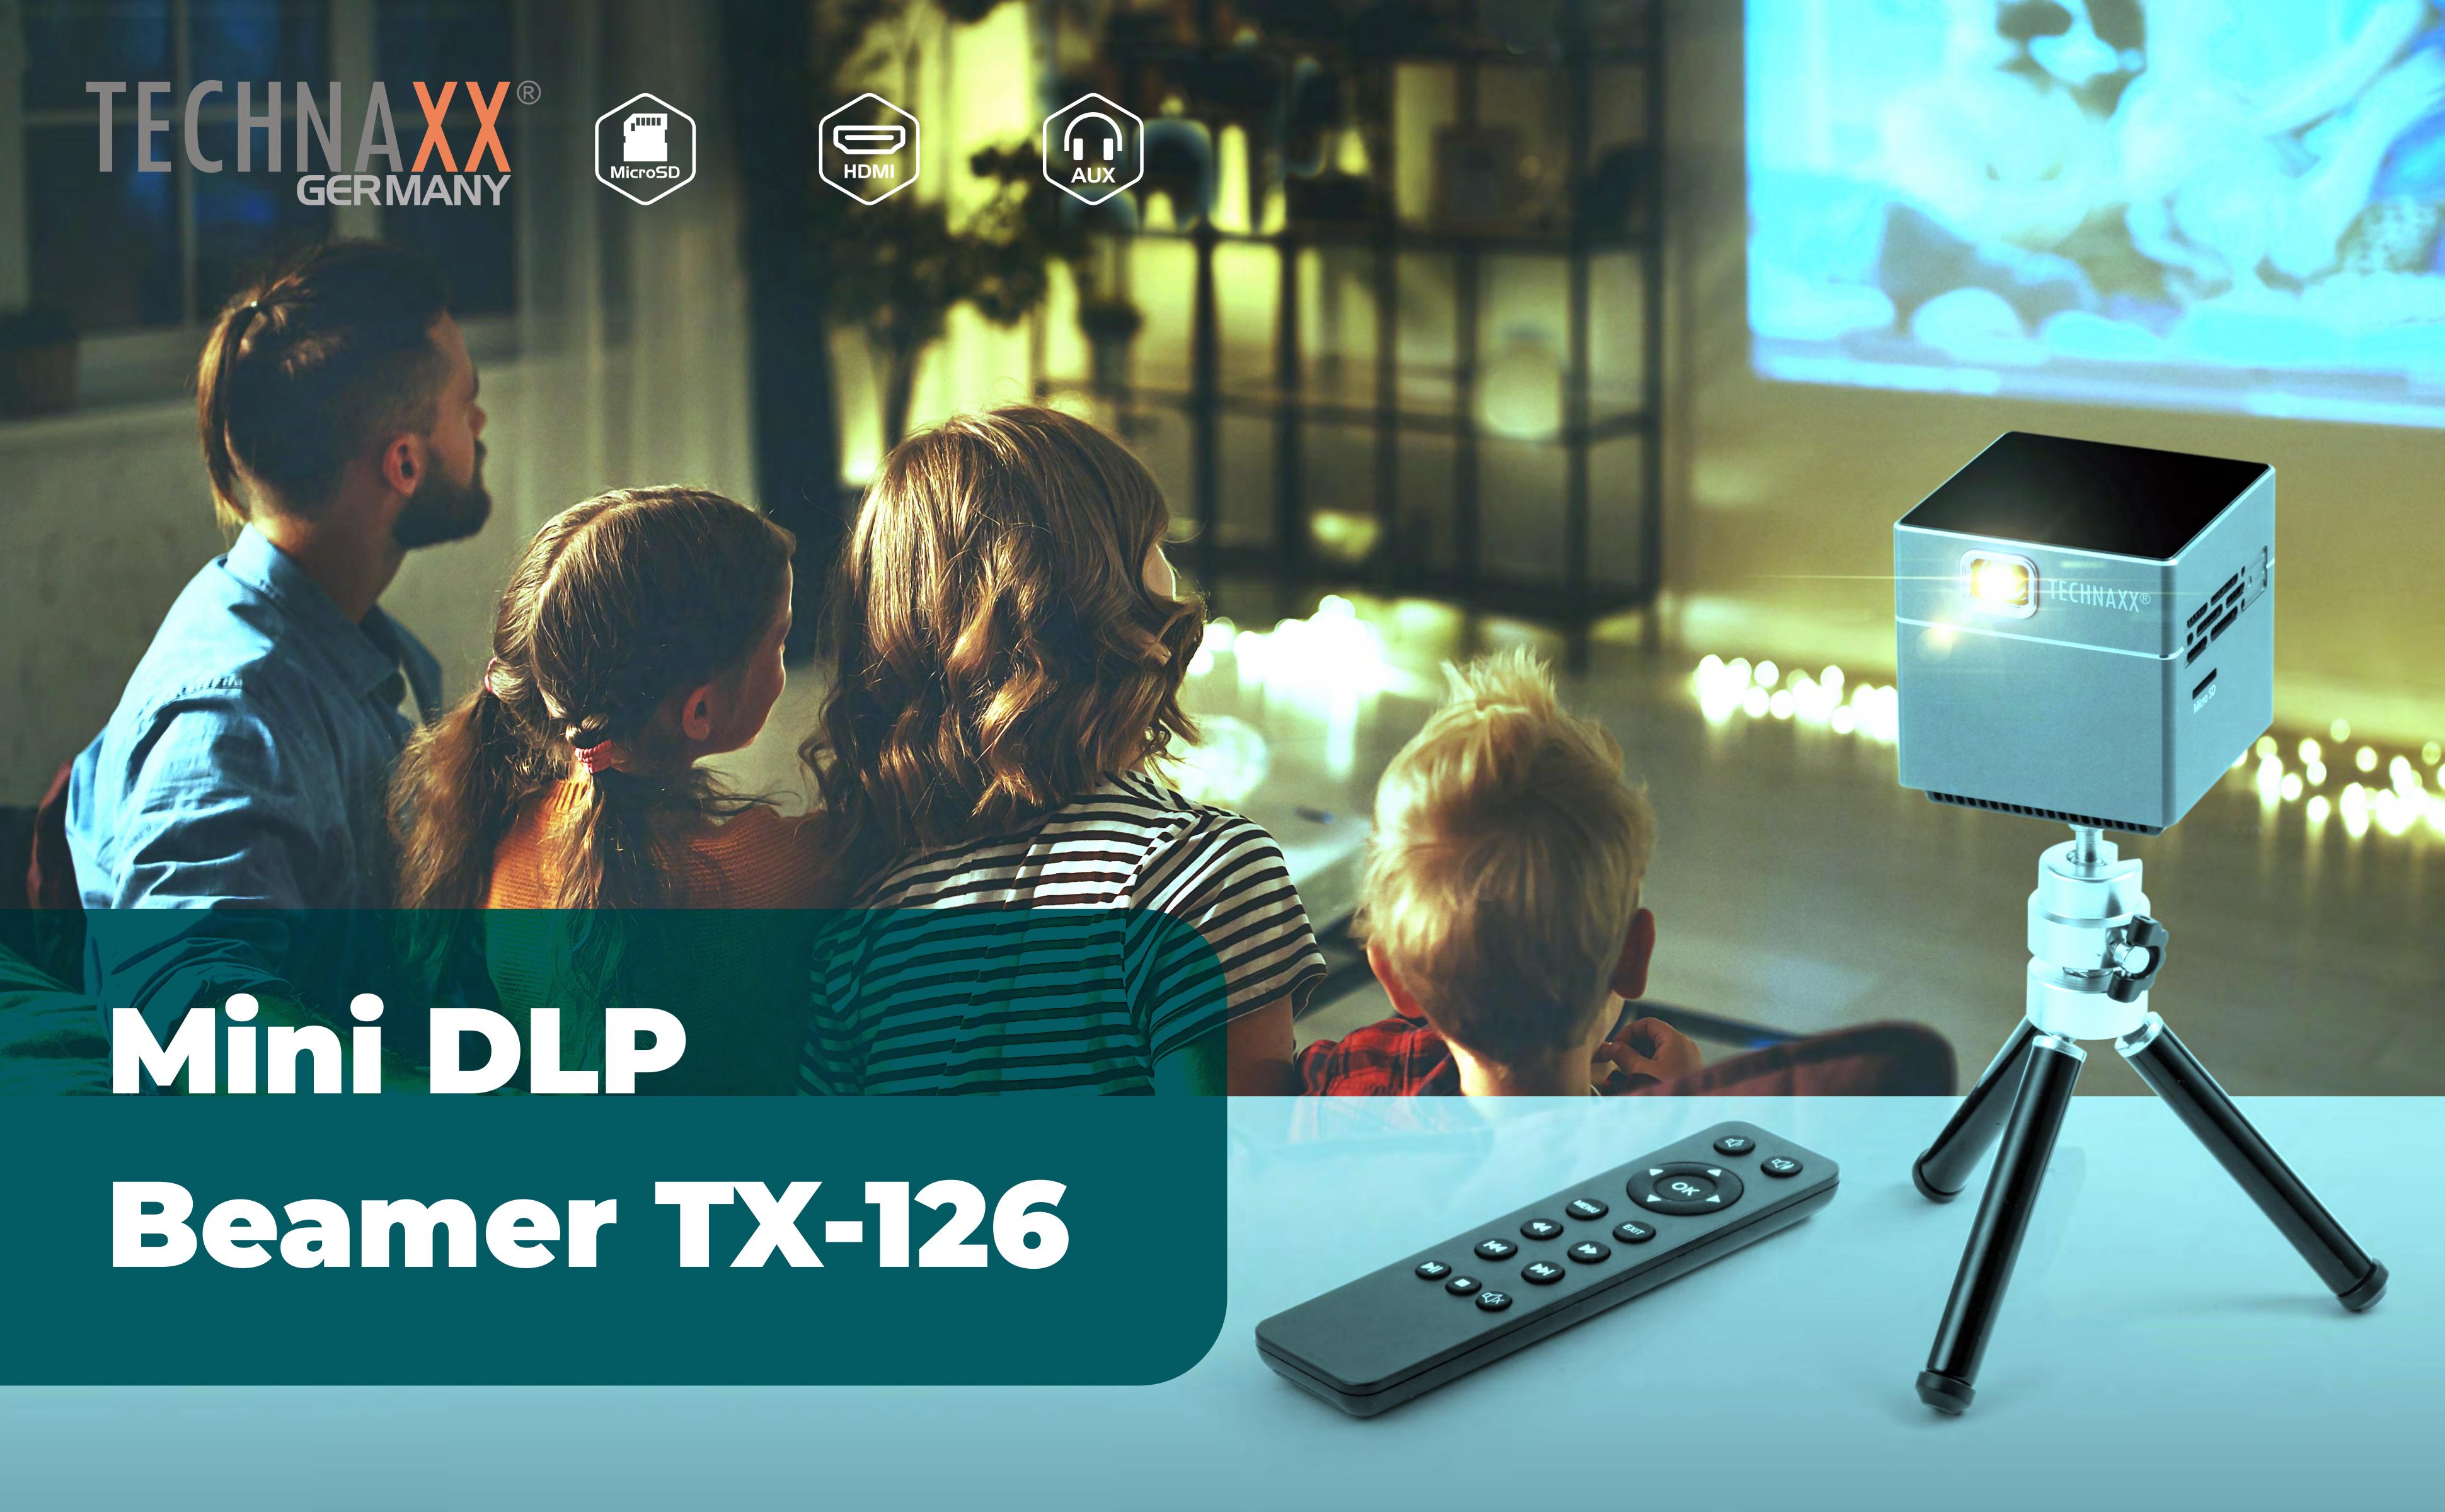

Mini projector with multimedia player

Wireless connection for Android devices

Compatible with streaming dongles

Built-in 2500 mAh battery

Integrated speaker

Long LED lifetime

### **Multiple Connection**

it's easy to operate with many ports like mini HDMI, Micro SD interfaces and AUX. It support wide variety of inputs includes but not limited to laptop, MacBook, X-Box, TV, TV Stick, Chromecast, PS3/4, Digital Camera etc. Also it supports wireless connection for Android devices.

#### Low Noise & Remote Control

efficient passive cooling system, strongly decrease the temperature inside. Advanced built-in 1.5W speaker offering excellent sound quality. This film projector also equiped with remote control function.