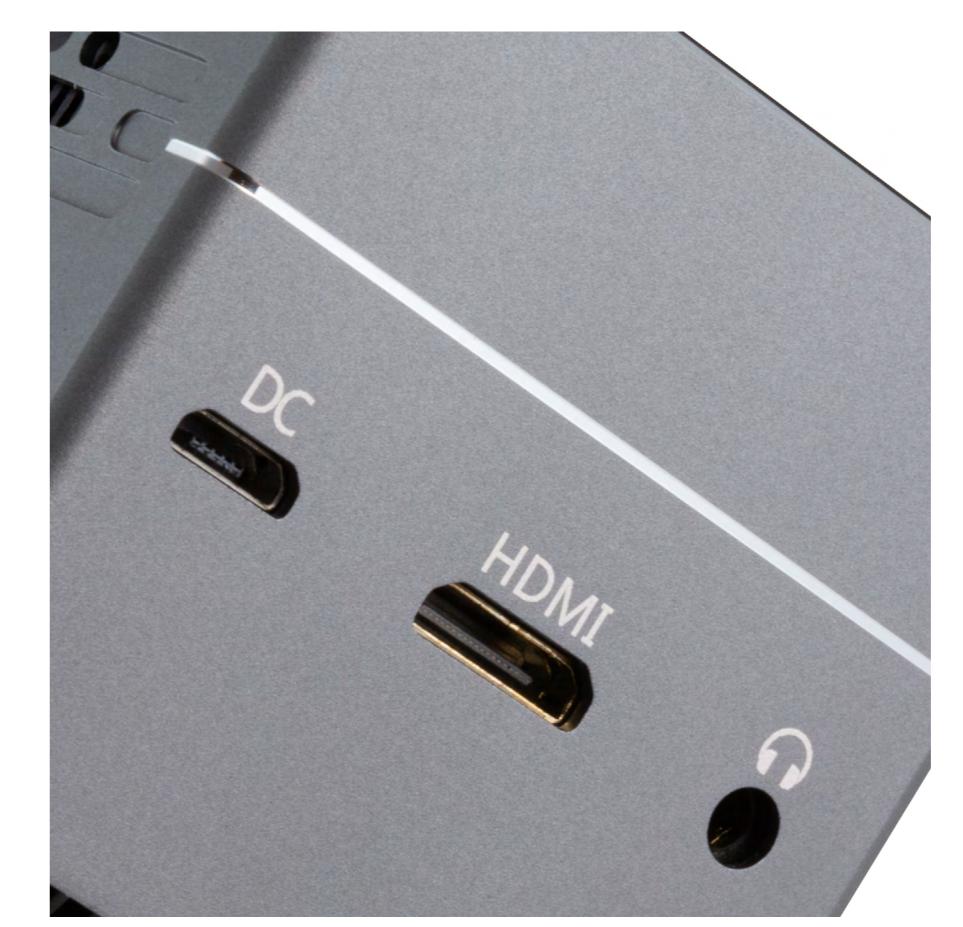

### **Multiple Connection**

it's easy to operate with many ports like mini HDMI, Micro SD interfaces and AUX. It support wide variety of inputs includes but not limited to laptop, MacBook, X-Box, TV, TV Stick, Chromecast, PS3/4, Digital Camera etc. Also it supports wireless connection for Android devices.

# MINI DLP BEAMER TX-126

- Projection technic TI DLP RGB LED
- Light source LED RGB OSRAM
- Power supply Micro-USB DC 5V / 2A
- Projection size / distance 7"-120" / 0,2-2,5m
- Projector consumption / brightness 5,8W / 100 Lumen ANSI
- Native resolution 854\*480 (FWVGA)
- Refresh rate 60Hz
- Contrast ration 1000:1
- LED Lifetime 30000 hours
- Working time ~2 hours in battery mode
- Built-in speaker 8Ω 1.5W(x1) Signal ports Mini HDMI input (480i, 480p, 576i, 720p, 1080i, 1080p)
- Headphone Output (3.5mm AUX)
- MicroSD card format Video: AVI /MKV / FLV / MOV / MP4 / MPG / MEP / M4V / VOB / MTS / WEBM
- Music: AAC/FLAC/M4A/OGG/MP3/WAV/WMA
- Photo: PNG/BMP/JPEG/JPG
- MicroSD card size max. 64GB
- Battery capacity / power 2500mAh /3.7V
- Weight / Dimensions 174g / (L) 55 x (W) 55 x (H) 55mm