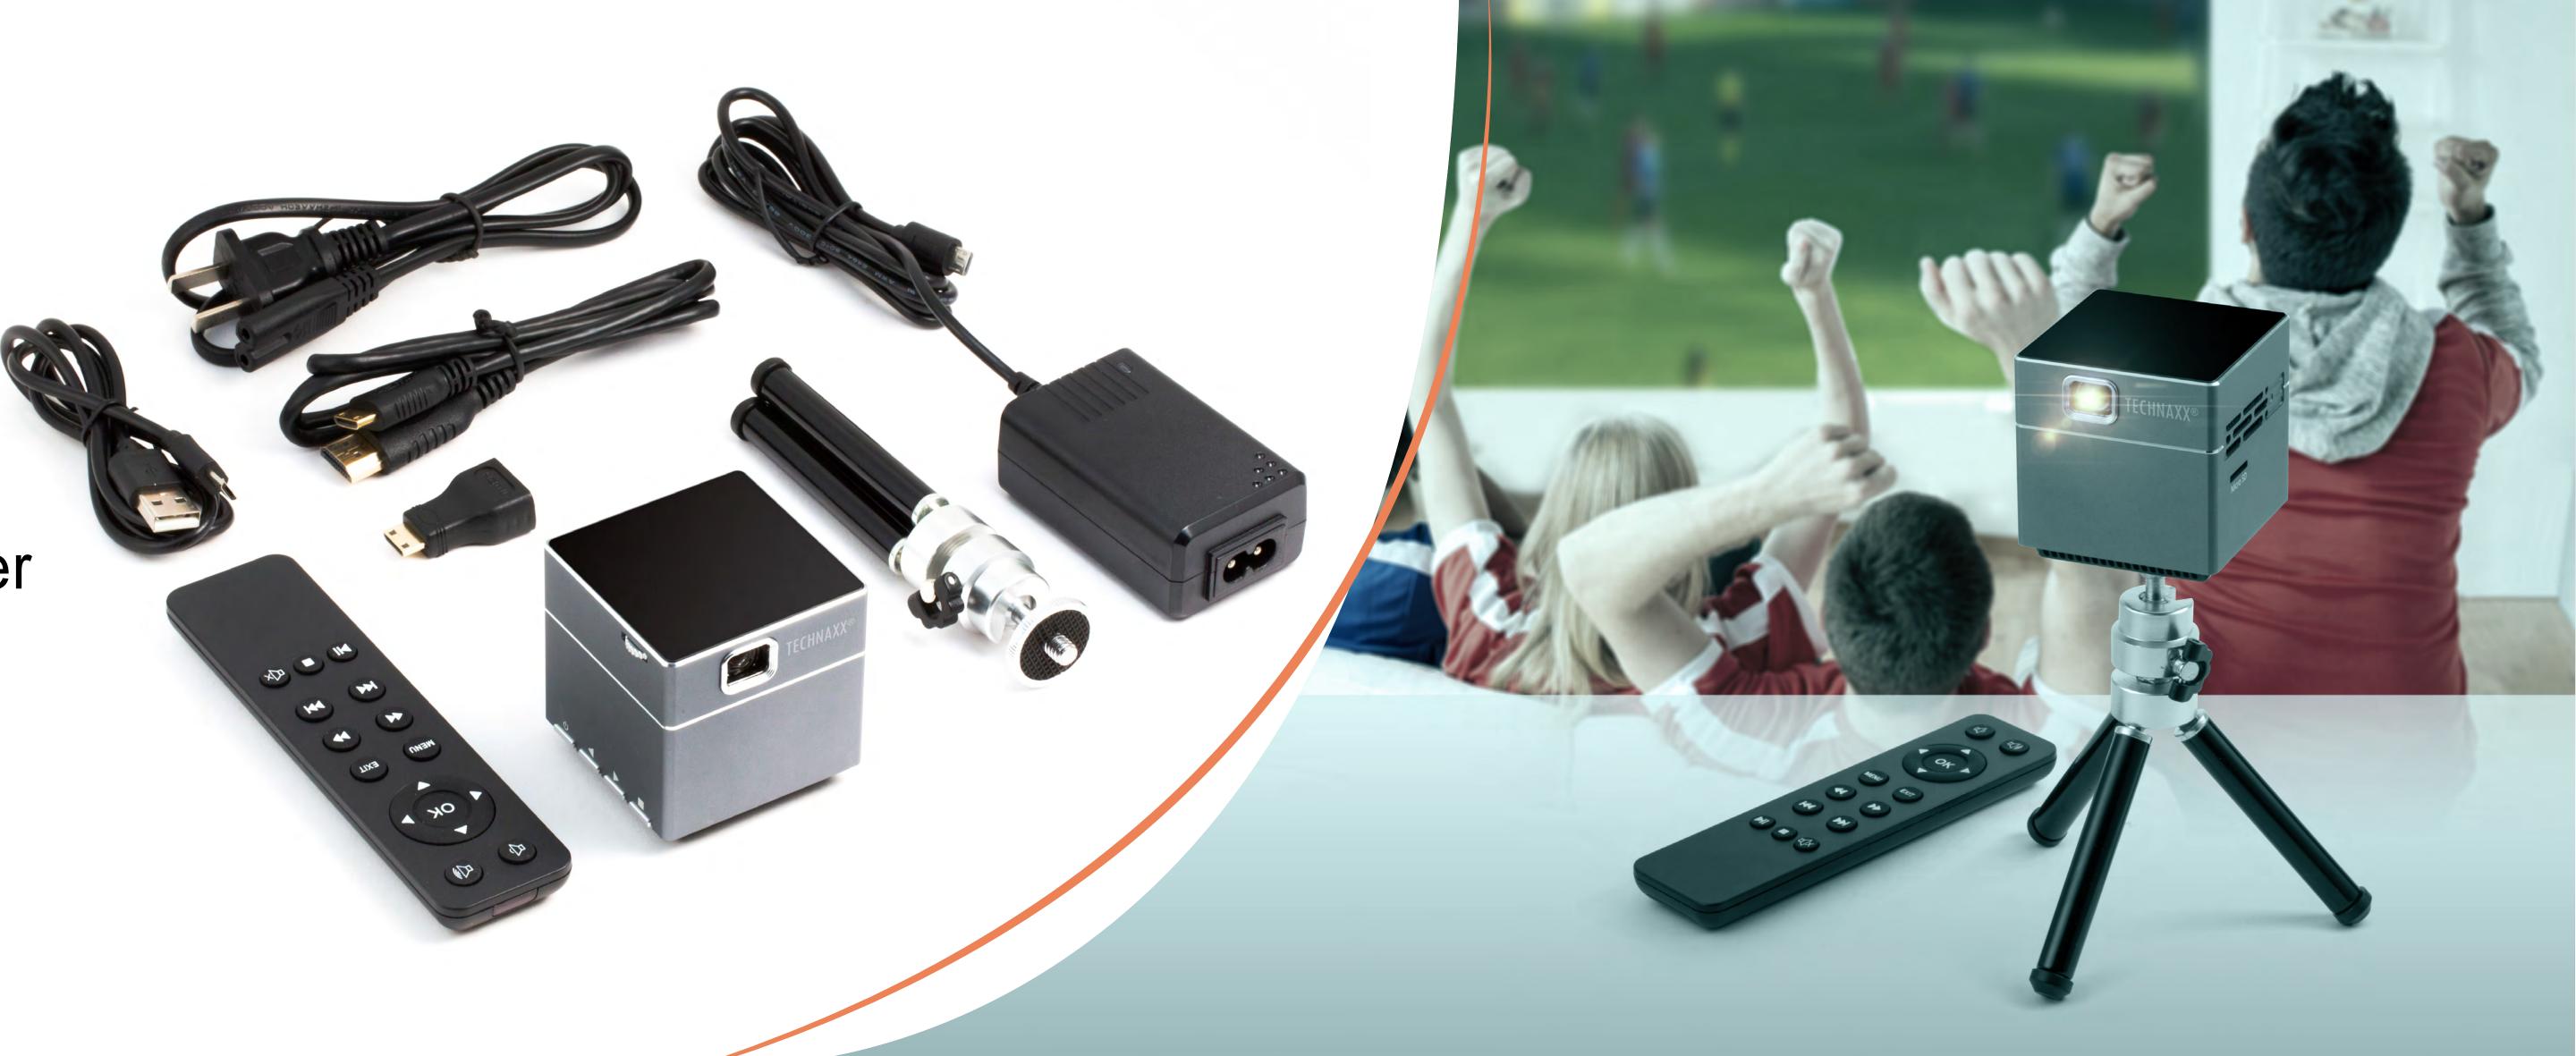

## Package Contents

Mini DLP Beamer TX-126 Remote control HDMI to mini HDMI cable HDMI to mini HDMI adapter mini tripod power cable user manual