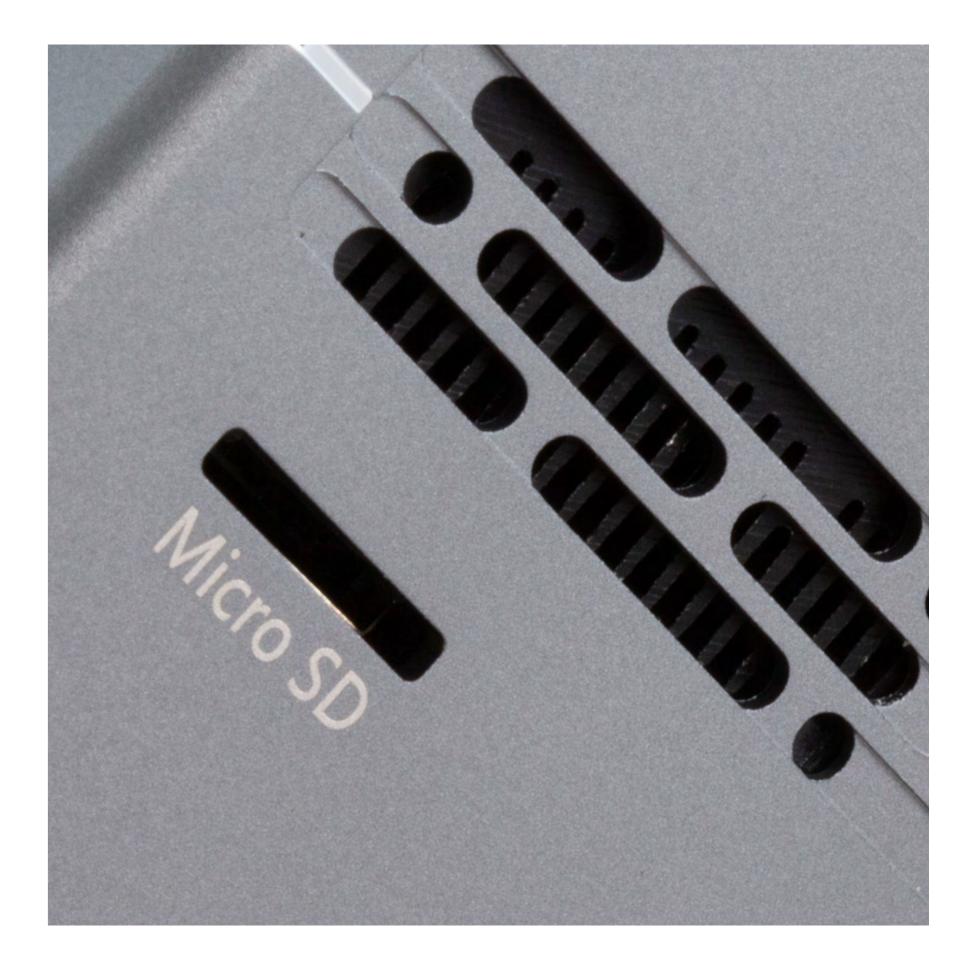

### **Multiple Connection**

it's easy to operate with many ports like mini HDMI, Micro SD interfaces and AUX. It support wide variety of inputs includes but not limited to laptop, MacBook, X-Box, TV, TV Stick, Chromecast, PS3/4, Digital Camera etc. Also it supports wireless connection for Android devices.

# MINI DLP BEAMER TX-126

- Projection technic TI DLP RGB LED
- Light source LED RGB OSRAM
- Power supply Micro-USB DC 5V / 2A
- Projection size / distance 7"-120" / 0,2-2,5m
- Projector consumption / brightness 5,8W / 100 Lumen ANSI
- Native resolution 854\*480 (FWVGA)
- Refresh rate 60Hz
- Contrast ration 1000:1
- LED Lifetime 30000 hours
- Working time ~2 hours in battery mode
- Built-in speaker 8Ω 1.5W(x1) Signal ports Mini HDMI input (480i, 480p, 576i, 720p, 1080i, 1080p)
- Headphone Output (3.5mm AUX)
- MicroSD card format Video: AVI /MKV / FLV / MOV / MP4 / MPG / MEP / M4V / VOB / MTS / WEBM
- Music: AAC/FLAC/M4A/OGG/MP3/WAV/WMA
- Photo: PNG/BMP/JPEG/JPG
- MicroSD card size max. 64GB
- Battery capacity / power 2500mAh /3.7V
- Weight / Dimensions 174g / (L) 55 x (W) 55 x (H) 55mm