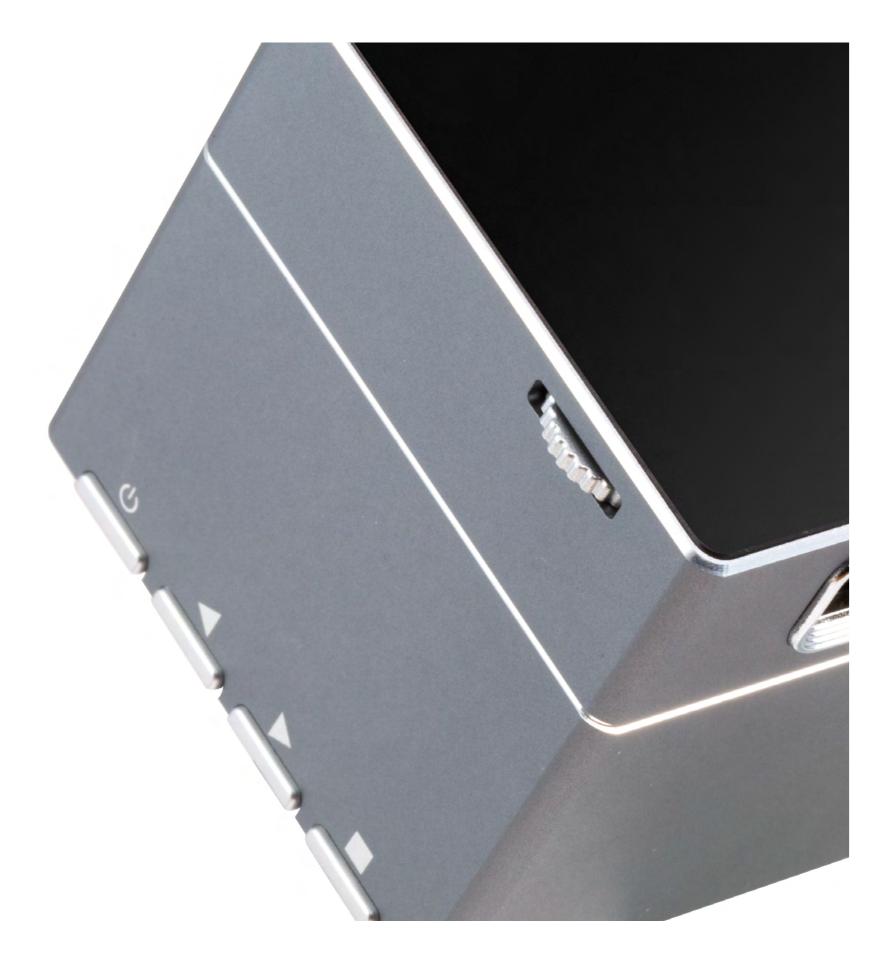

# MINI DLP BEAMER TX-126

- Projection technic TI DLP RGB LED
- Light source LED RGB OSRAM
- Power supply Micro-USB DC 5V / 2A
- Projection size / distance 7"-120" / 0,2-2,5m
- Projector consumption / brightness 5,8W / 100 Lumen ANSI
- Native resolution 854\*480 (FWVGA)
- Refresh rate 60Hz
- Contrast ration 1000:1
- LED Lifetime 30000 hours
- Working time ~2 hours in battery mode
- Built-in speaker 8Ω 1.5W(x1) Signal ports Mini HDMI input (480i, 480p, 576i, 720p, 1080i, 1080p)
- Headphone Output (3.5mm AUX)
- MicroSD card format Video: AVI /MKV / FLV / MOV / MP4 / MPG / MEP / M4V / VOB / MTS / WEBM
- Music: AAC/FLAC/M4A/OGG/MP3/WAV/WMA
- Photo: PNG/BMP/JPEG/JPG
- MicroSD card size max. 64GB
- Battery capacity / power 2500mAh /3.7V
- Weight / Dimensions 174g / (L) 55 x (W) 55 x (H) 55mm

#### Low Noise & Remote Control

efficient passive cooling system, strongly decrease the temperature inside. Advanced built-in 1.5W speaker offering excellent sound quality. This film projector also equiped with remote control function.