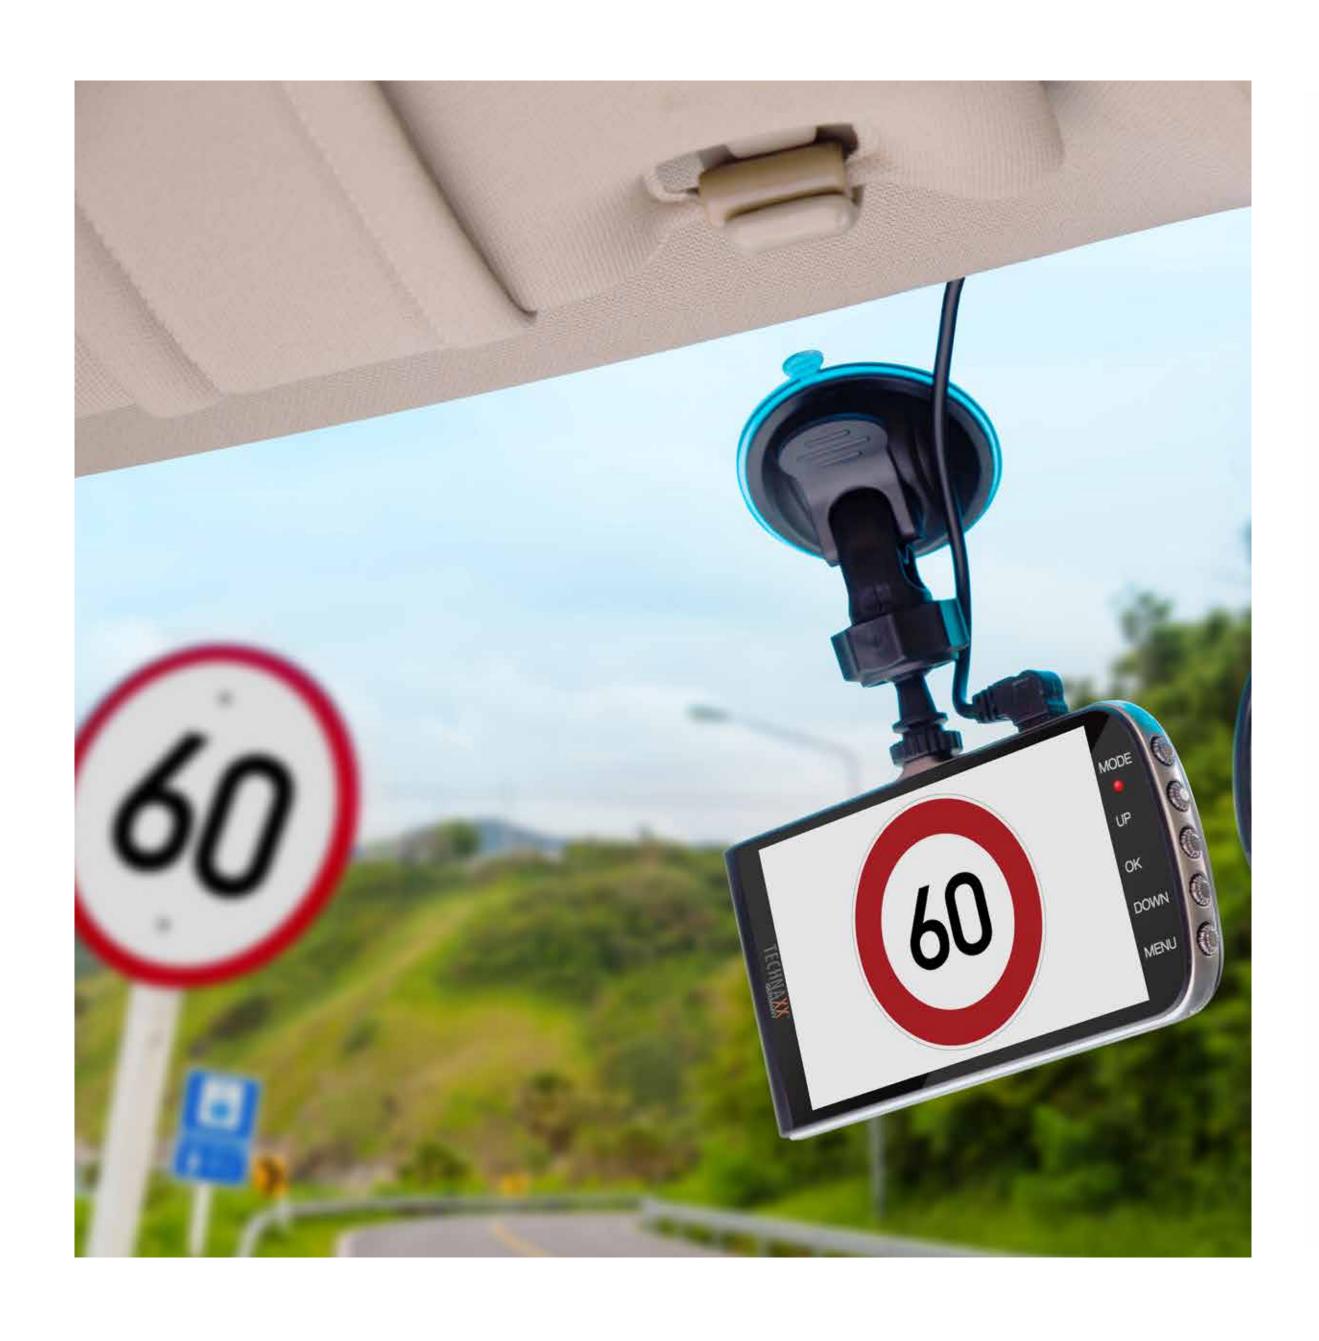

### **Speed Sign Recognition**

Easily capture every speed sign, road conditions and license plate details.