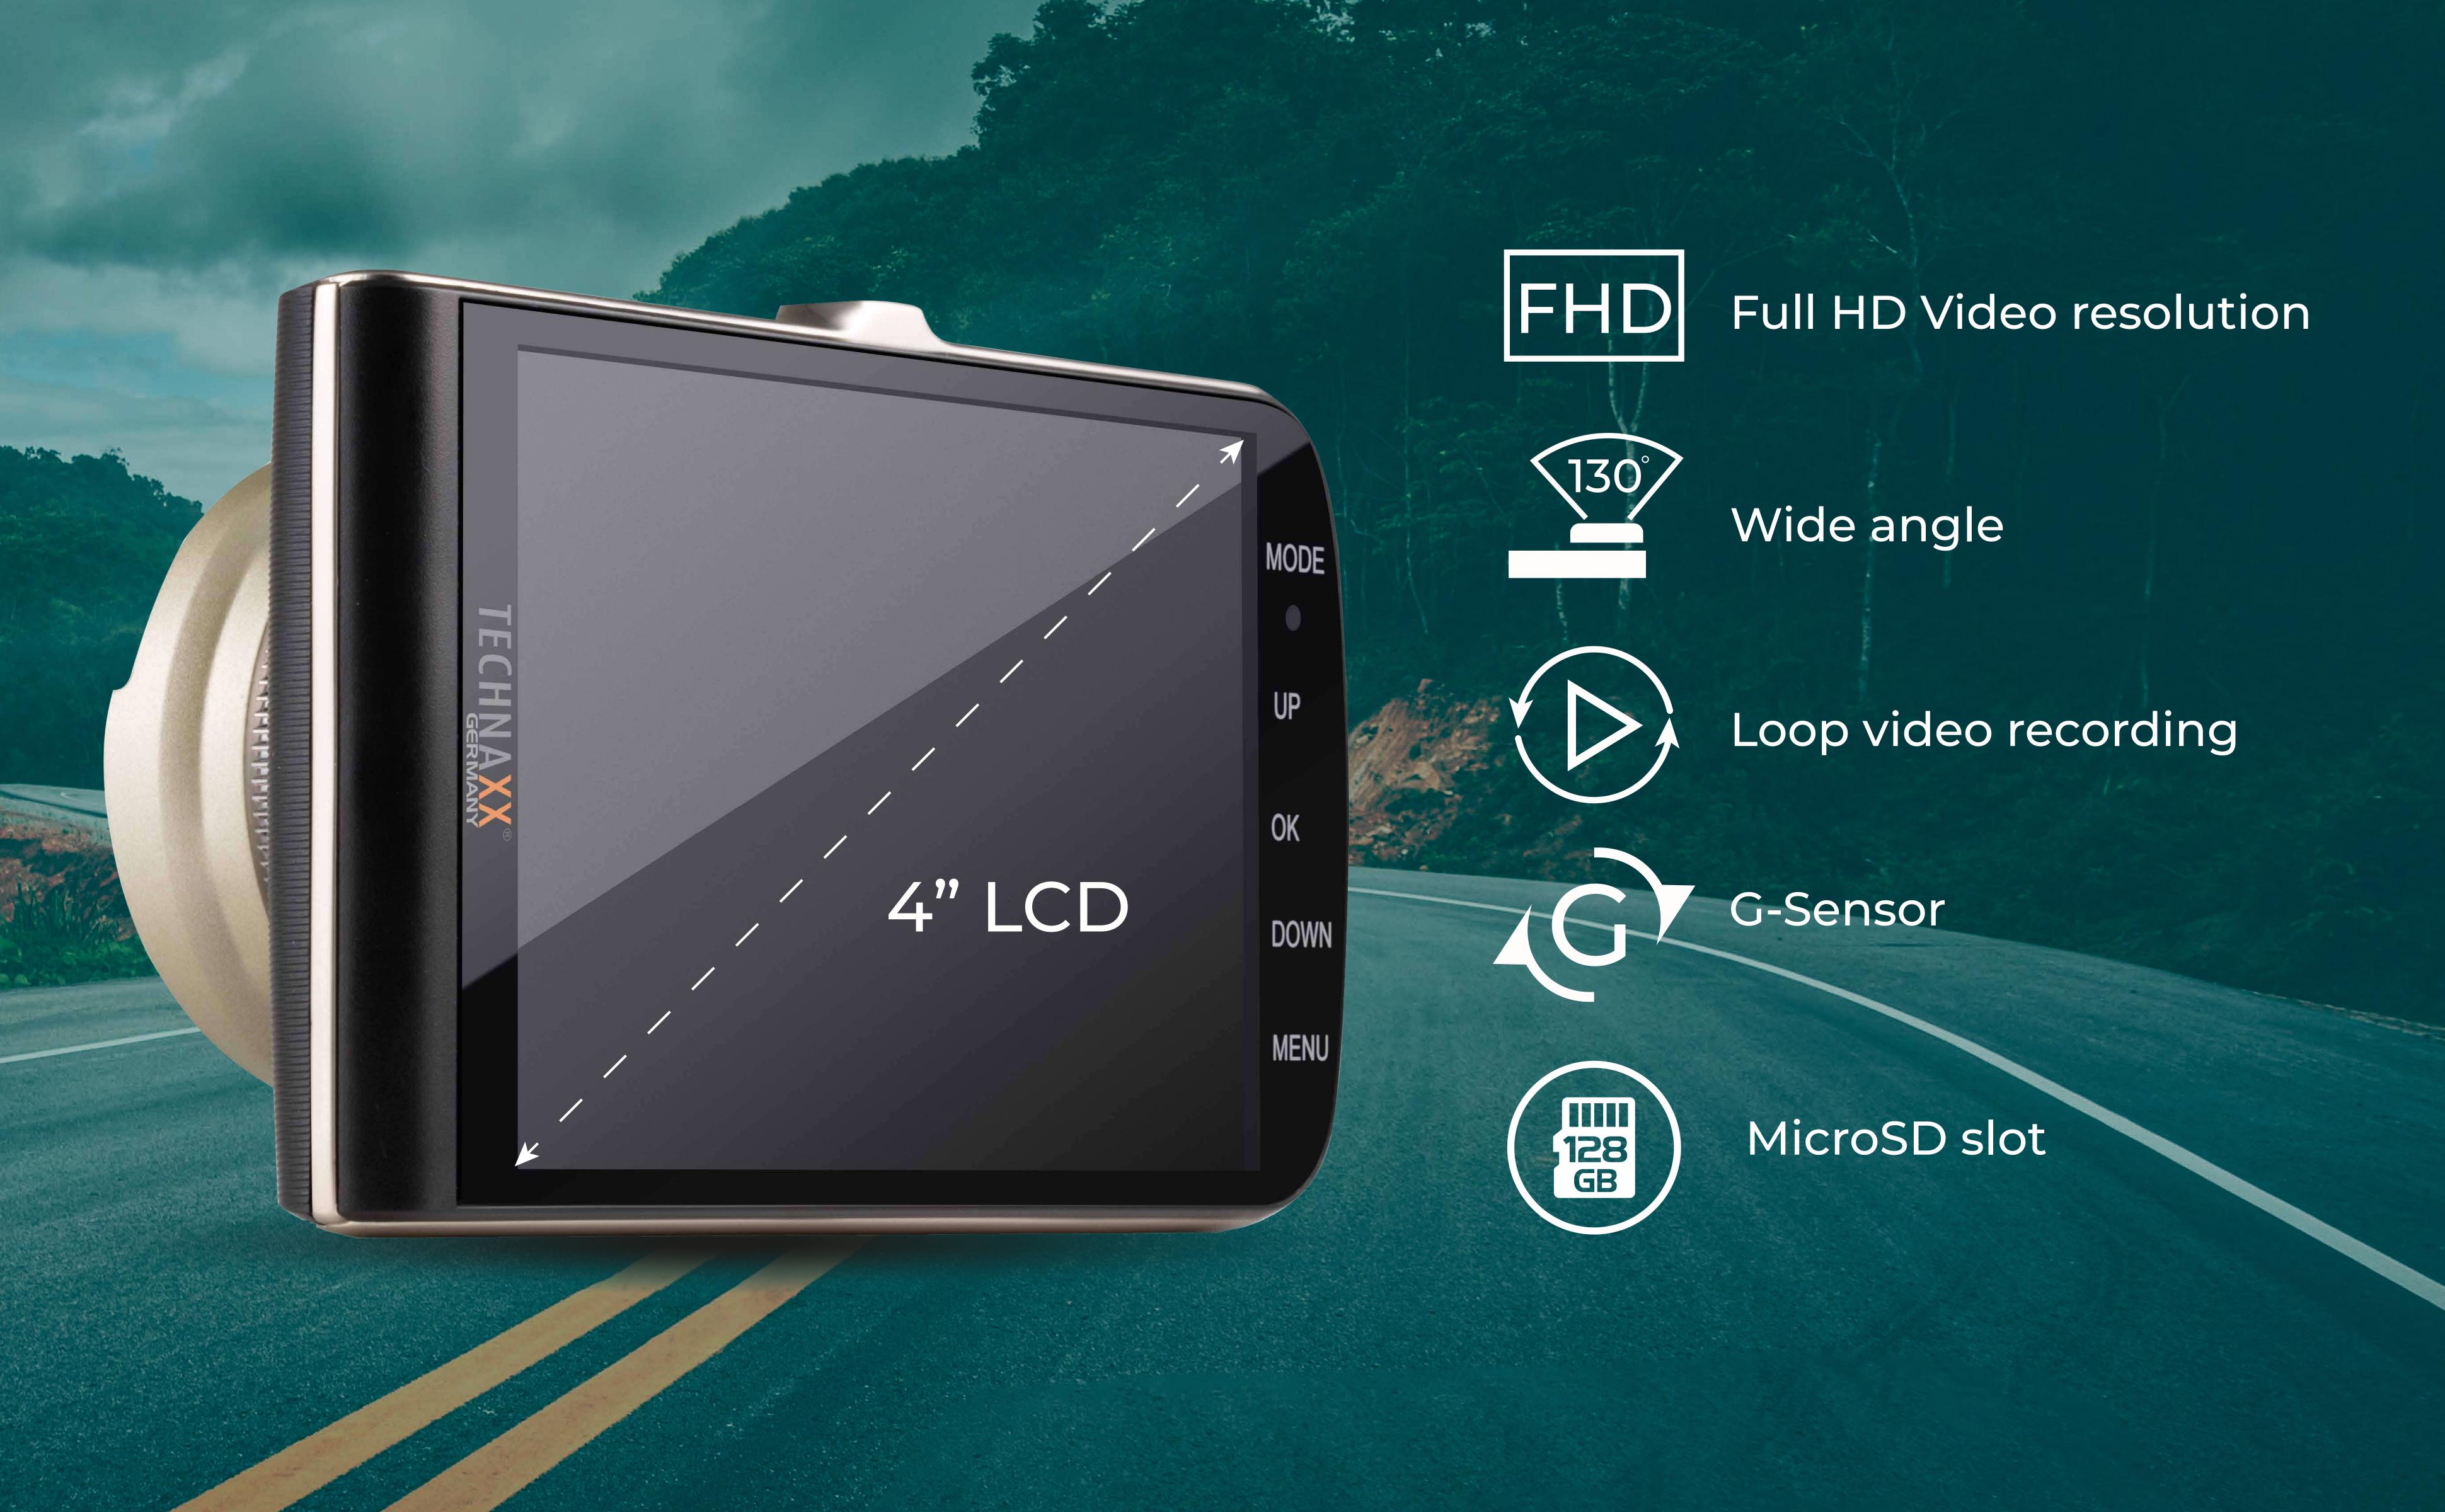

#### 4" LCD Screen

Ultra clear LCD screen car camera can show the real-time image, help you see every details as clear as possible

## FullHD Car Dashcam Recorder

Full HD 1080P video recording with DVR technology enhances the clarity of images.

In order to reduce the blind spot, the wide-angle design of the driving recorder is very important. We chose a large wide-angle all-glass lens with a viewing angle of up to 130 degrees.