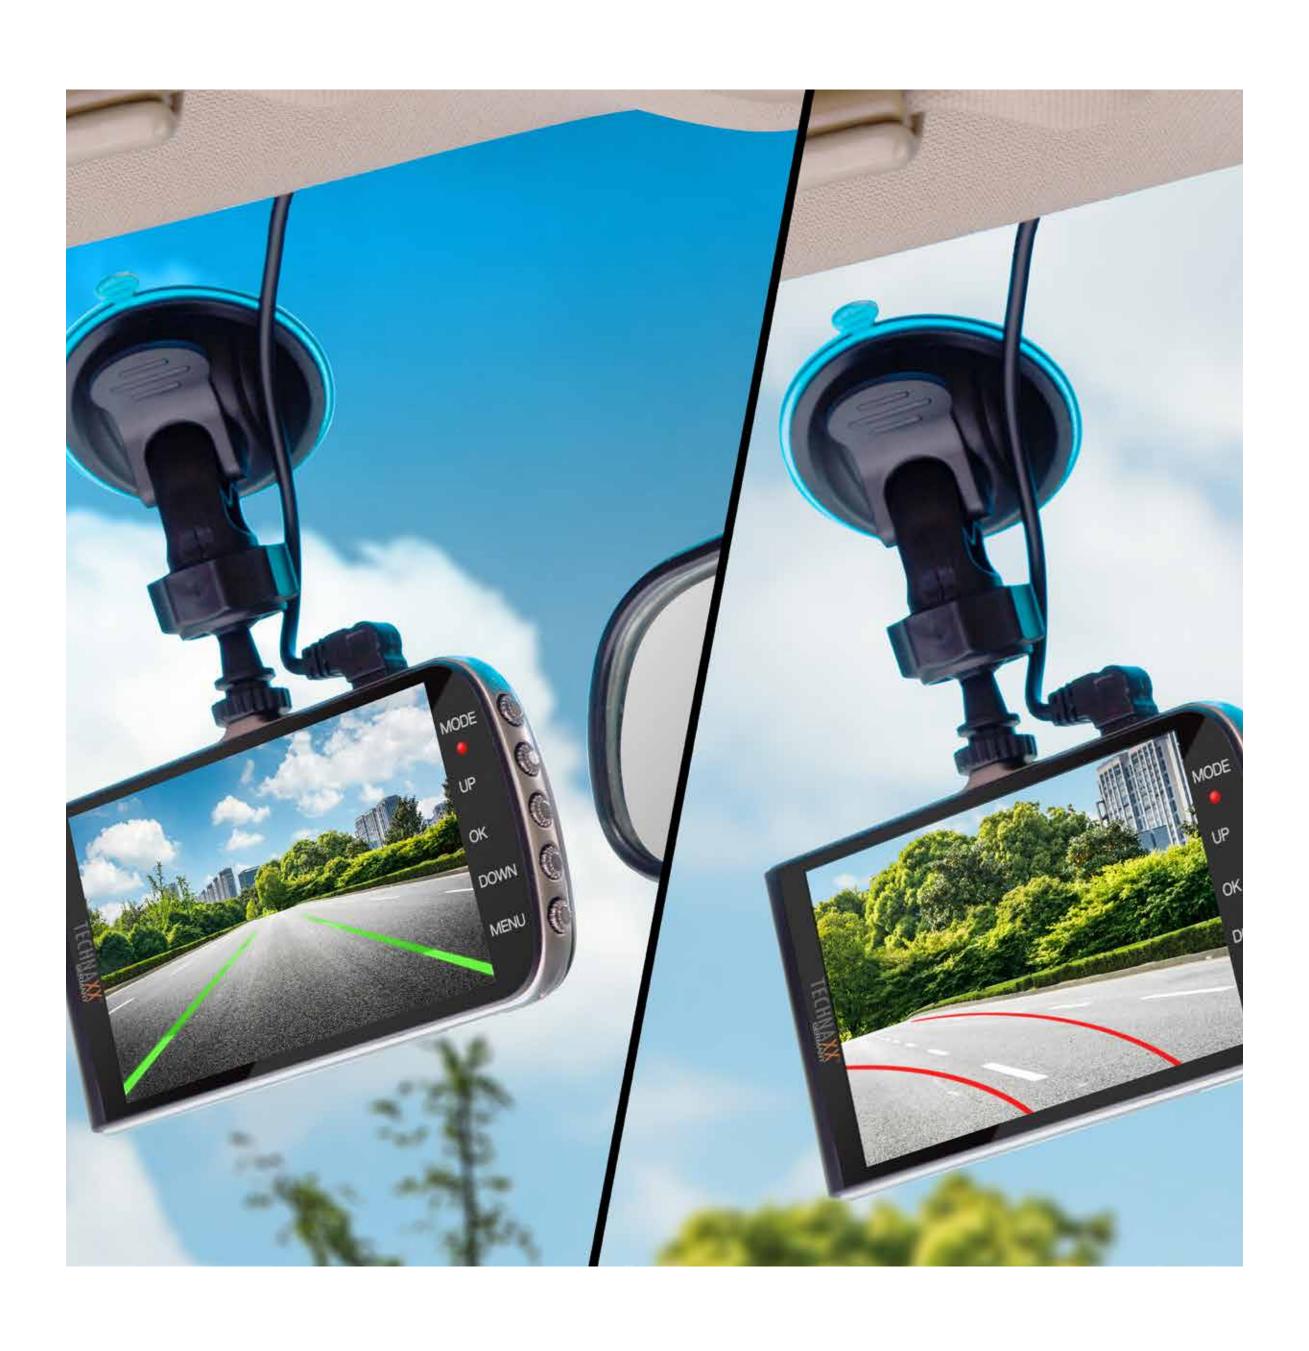

# Front Collision & Lane Departure Warnings

This dash cam can catch in real time lane departure and front collision and warn you about them.