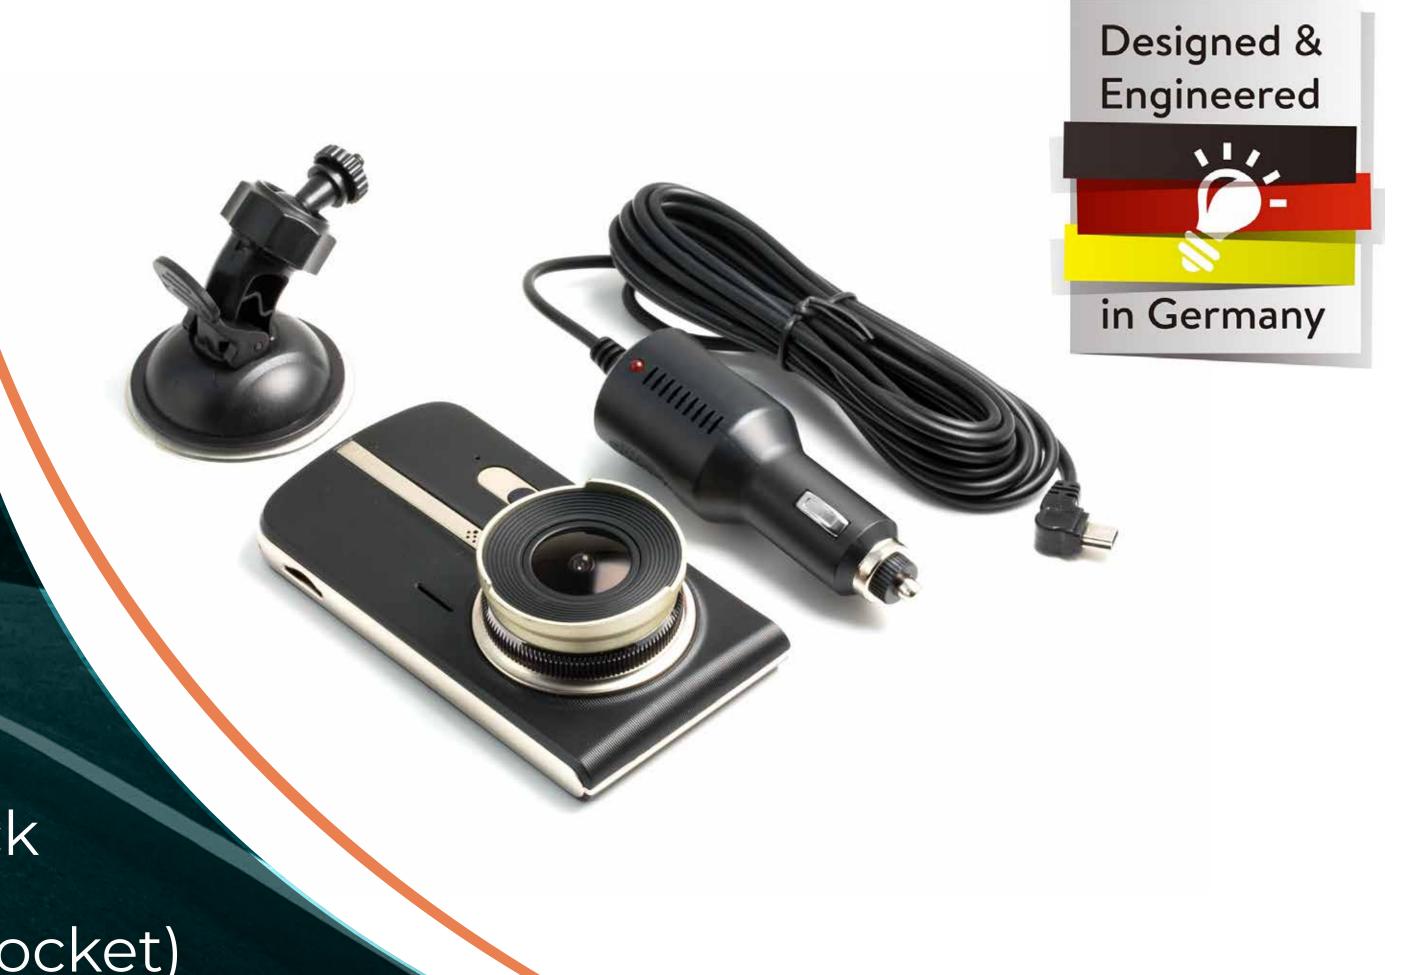

## TECHNAXX DASHCAM WITH ASSISTANCE SYSTEMS TX-167

Sound captures with microphone

大二A Voice output in different languages

Working modes: DVR / Picture / Playback

Power supply: DC12V (cigarette lighter socket)