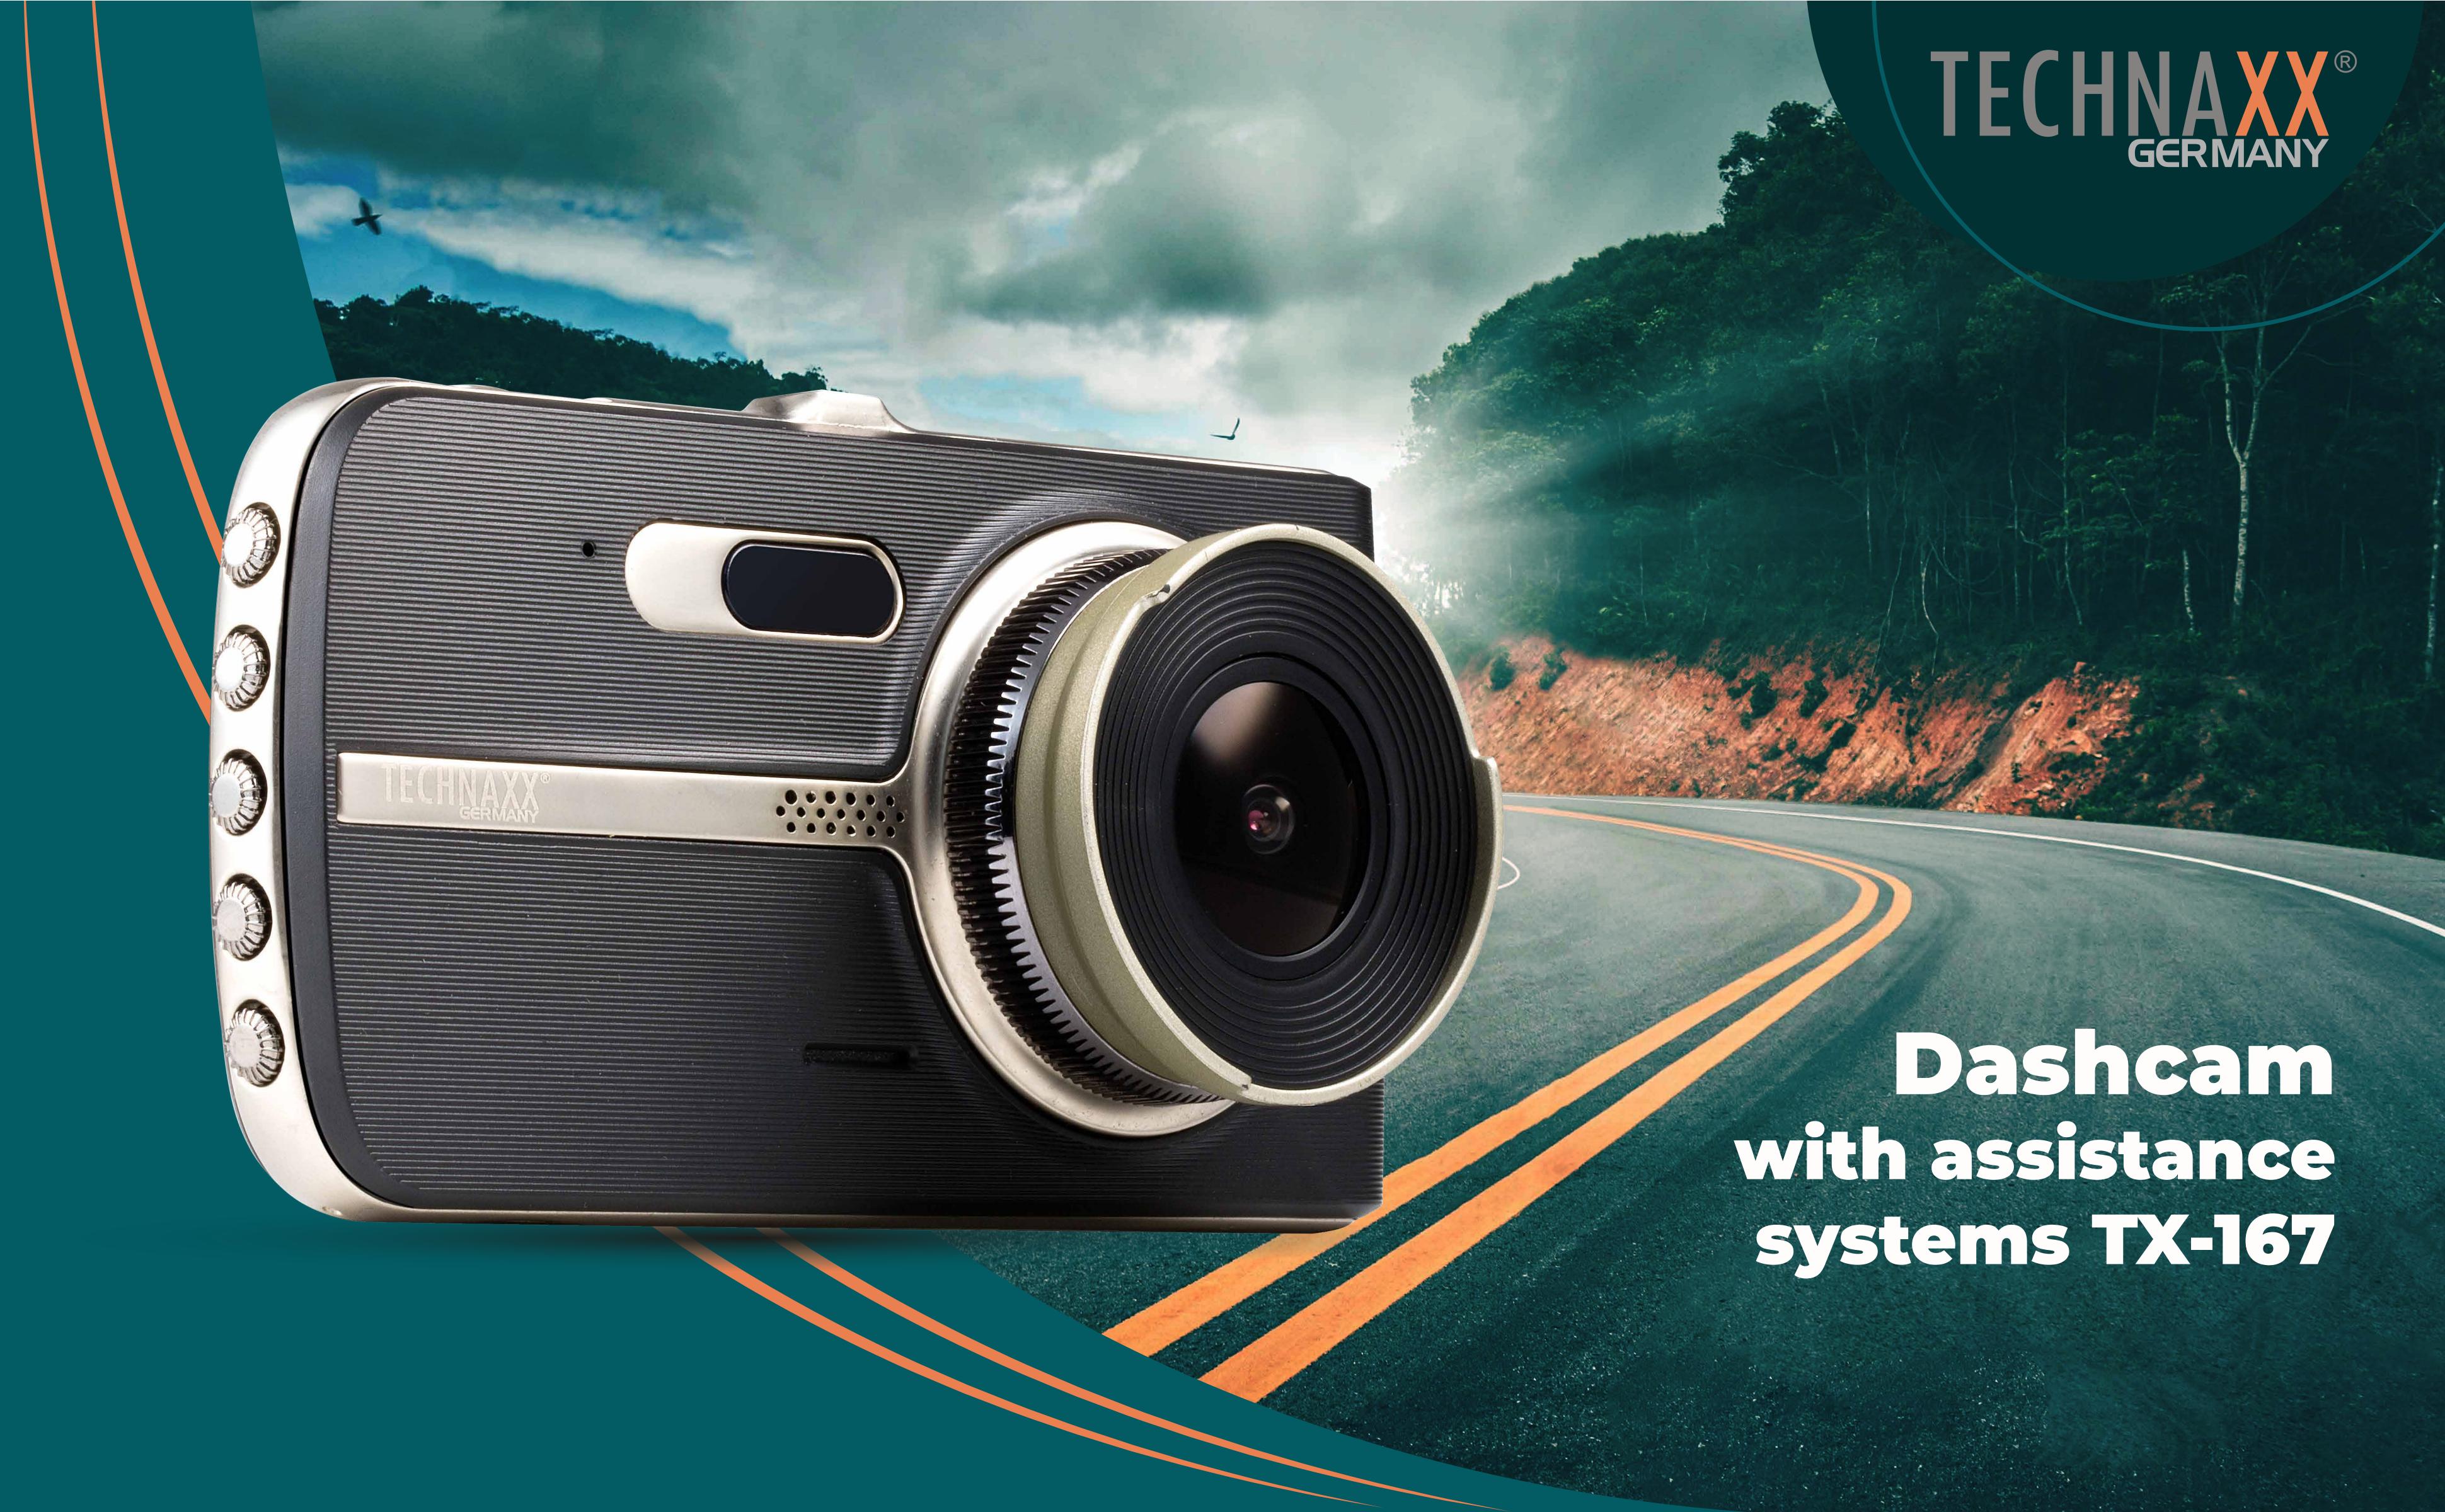

Technaxx Germany introduce you high quality car dash recorder camera TX-167. Speed sign recognition, front collision and lane departure warnings, loop recording, voice output in different languages, large LCD screen and much more features makes this vehicle video-registration system very helpful part of your car accessories. Much more security on the road and provides clear evidence of road accidents.

## TECHNAXX DASHCAM WITH ASSISTANCE SYSTEMS TX-167

Sound captures with microphone

大二A Voice output in different languages

Working modes: DVR / Picture / Playback

Power supply: DC12V (cigarette lighter socket)

## FullHD Car Dashcam Recorder

Full HD 1080P video recording with DVR technology enhances the clarity of images.

In order to reduce the blind spot, the wide-angle design of the driving recorder is very important. We chose a large wide-angle all-glass lens with a viewing angle of up to 130 degrees.