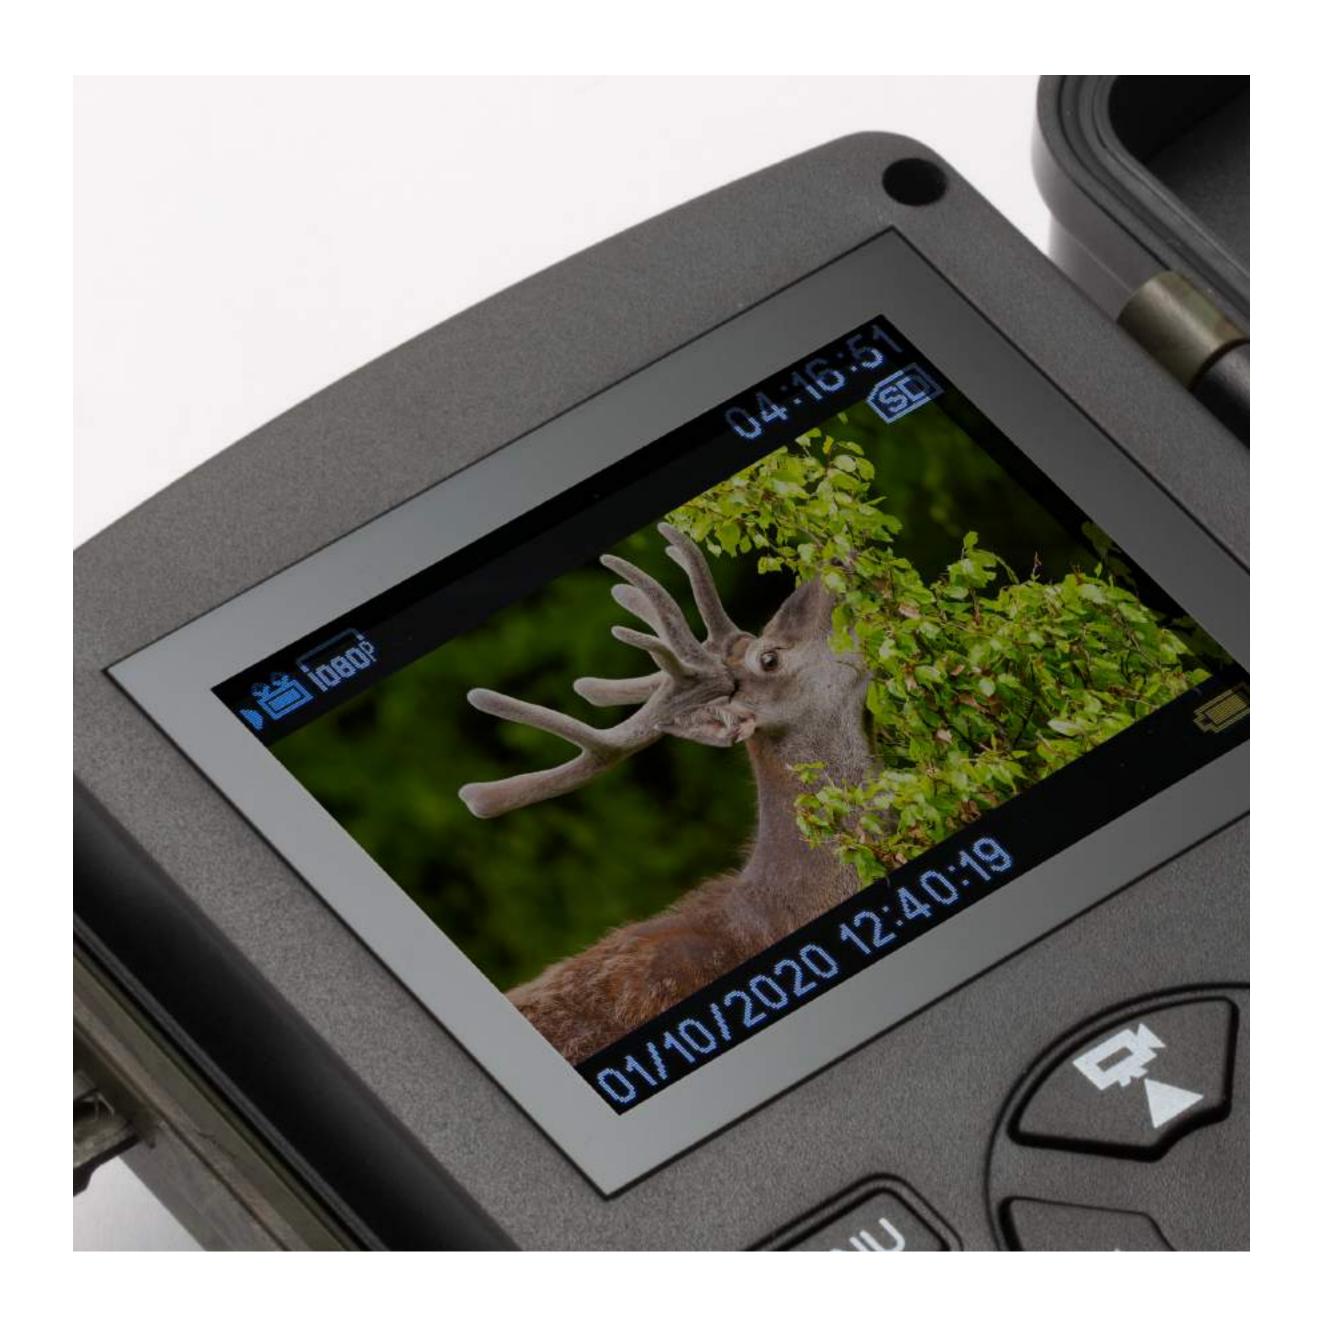

**FullHD Observing** 

Wildlife camera with night vision is ideal for monitoring nature and houses. FullHD video resolution 1080p will provide the user with the best quality of the recording. The possibility to select functions: video, photo, video & photo will make your trail camera indispensable. Image sensor 1/3.2"CMOS 8MP, photo resolution: 20MP (5200x3900 interpolated).