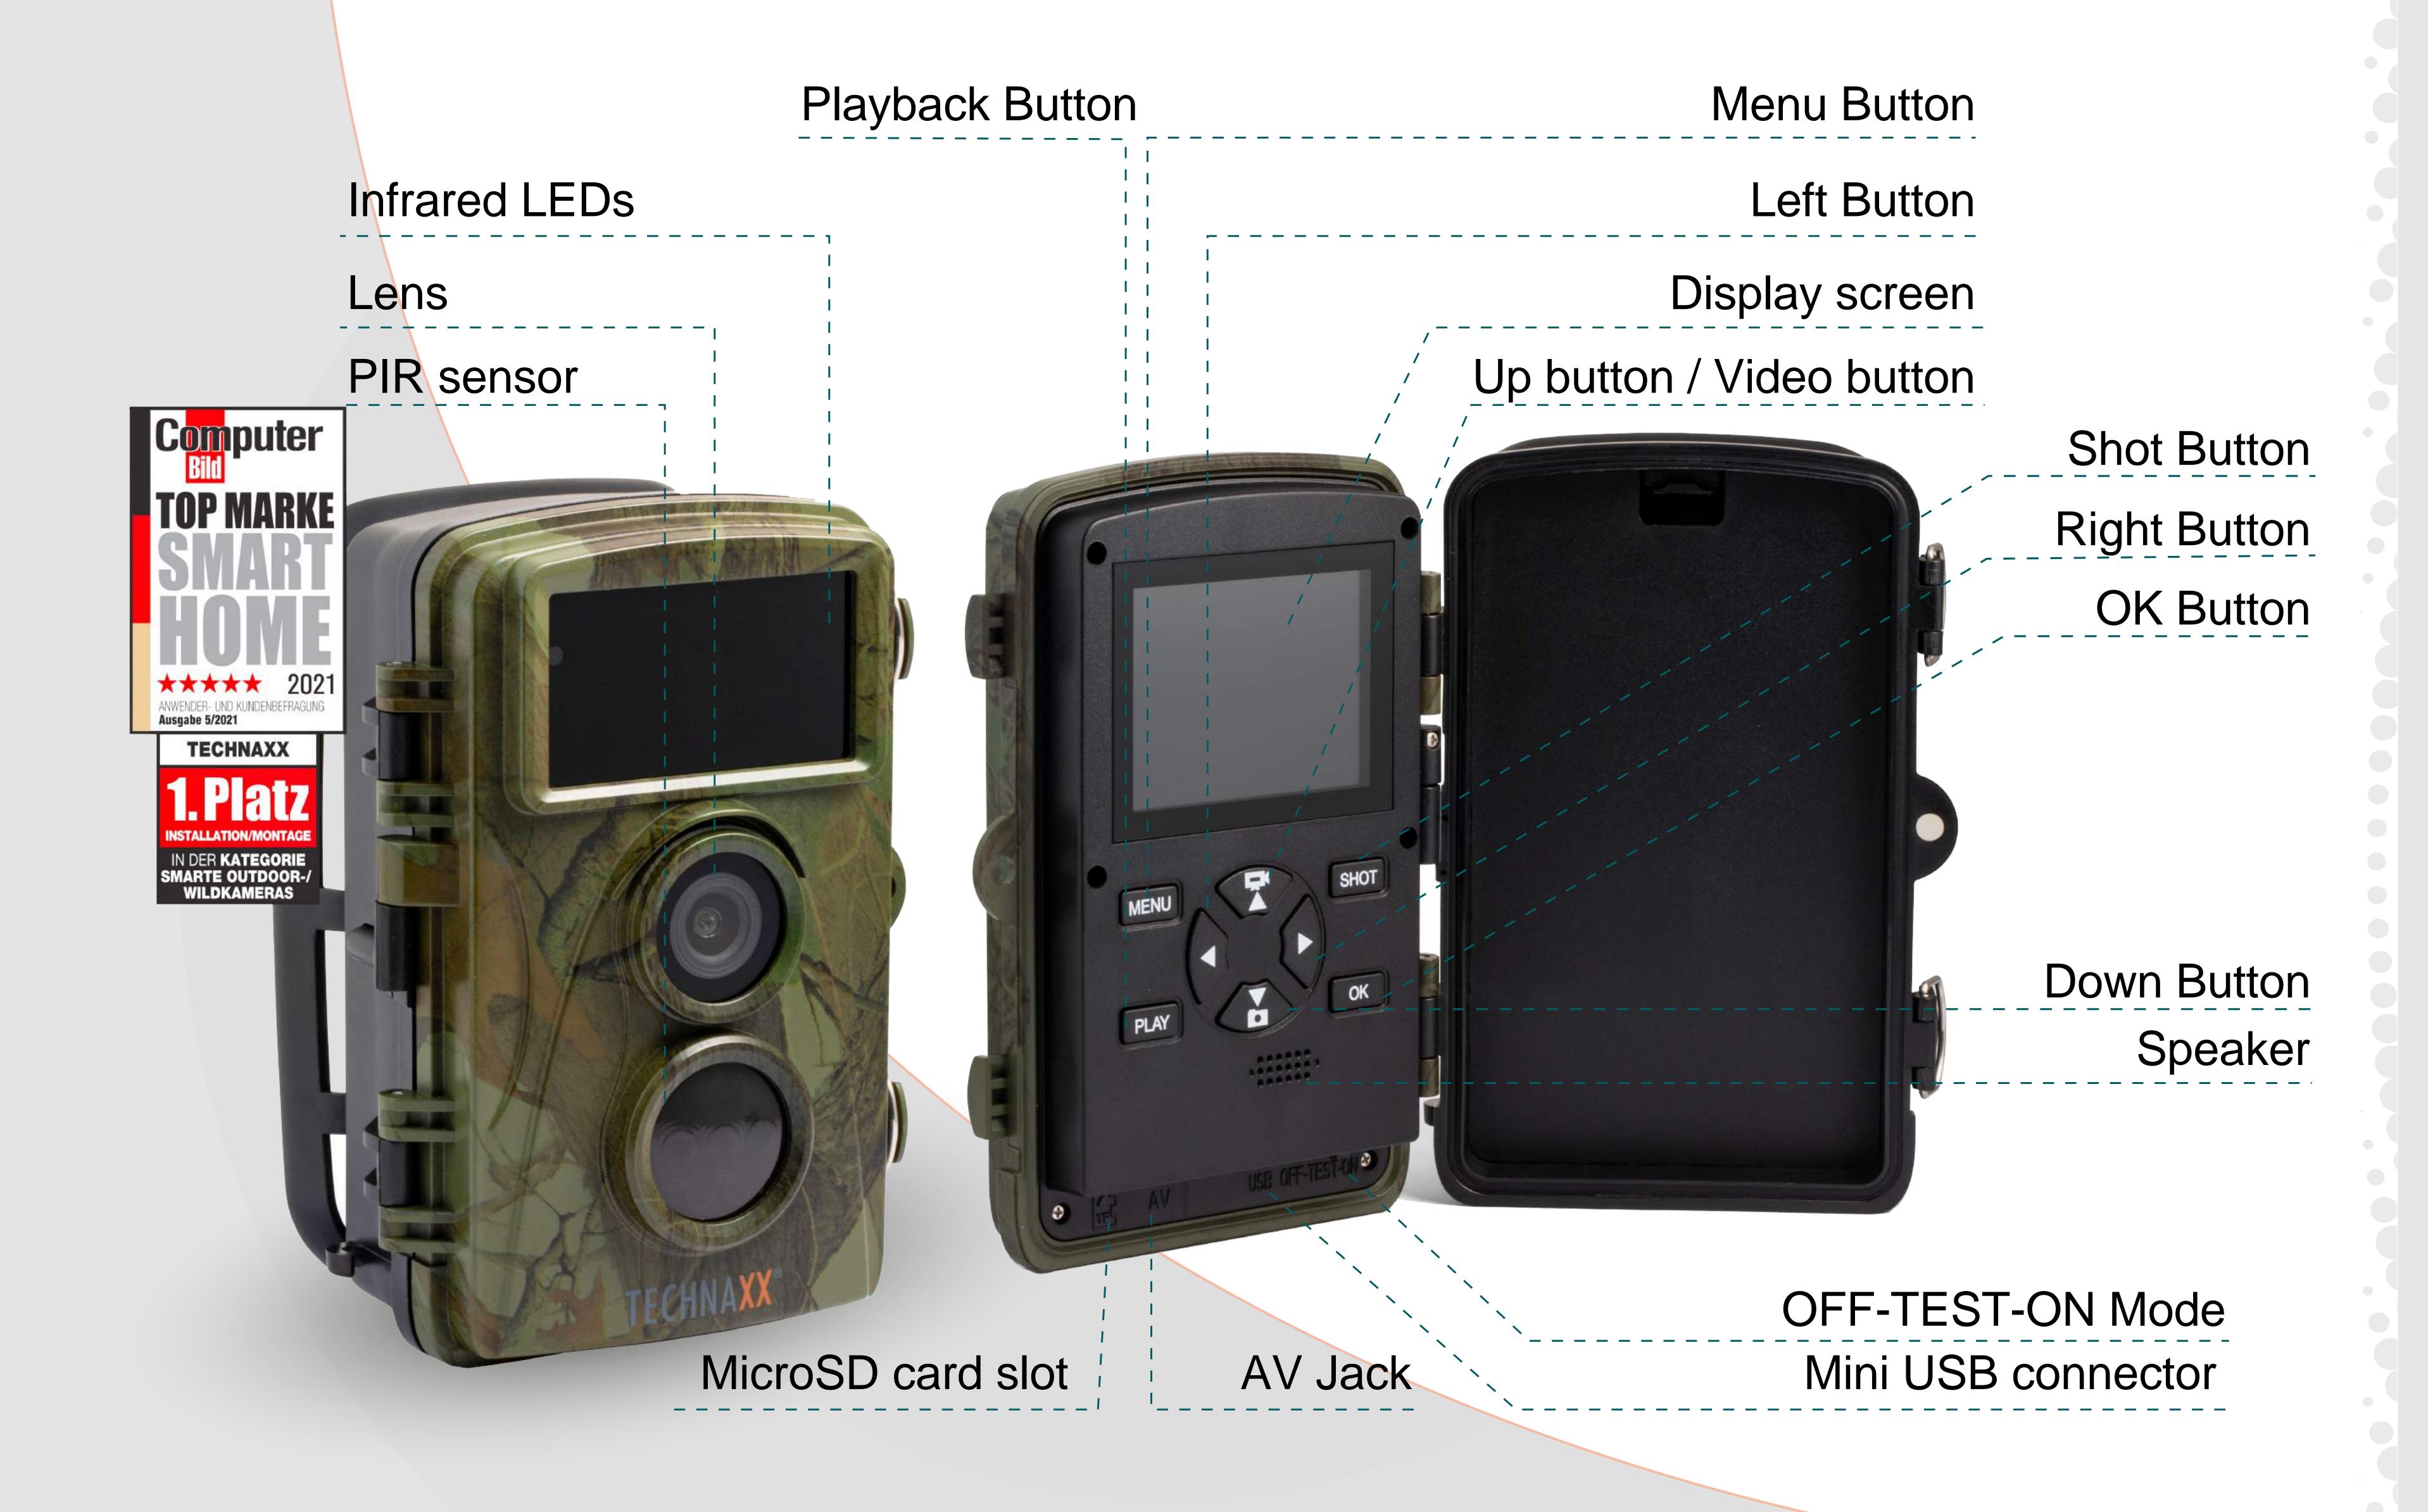

## **Night Vision**

Night Vision - trap camera with invisible infrared 2 IR-LEDs (850nm) provides quality image at the night time. PIR sensor (~20m) & IR range (~20m) for night recordings will give sense of safety to the user for 24 hours.

MicroSD Storage

MicroSD Storage – camera for night works with up to 512GB MiscoSD card which is enough for a lot of video and images, which you can transfer to your PC or laptop using a micro USB cable.

**FullHD Observing** 

Wildlife camera with night vision is ideal for monitoring nature and houses. FullHD video resolution 1080p will provide the user with the best quality of the recording. The possibility to select functions: video, photo, video & photo will make your trail camera indispensable. Image sensor 1/3.2"CMOS 8MP, photo resolution: 20MP (5200x3900 interpolated).