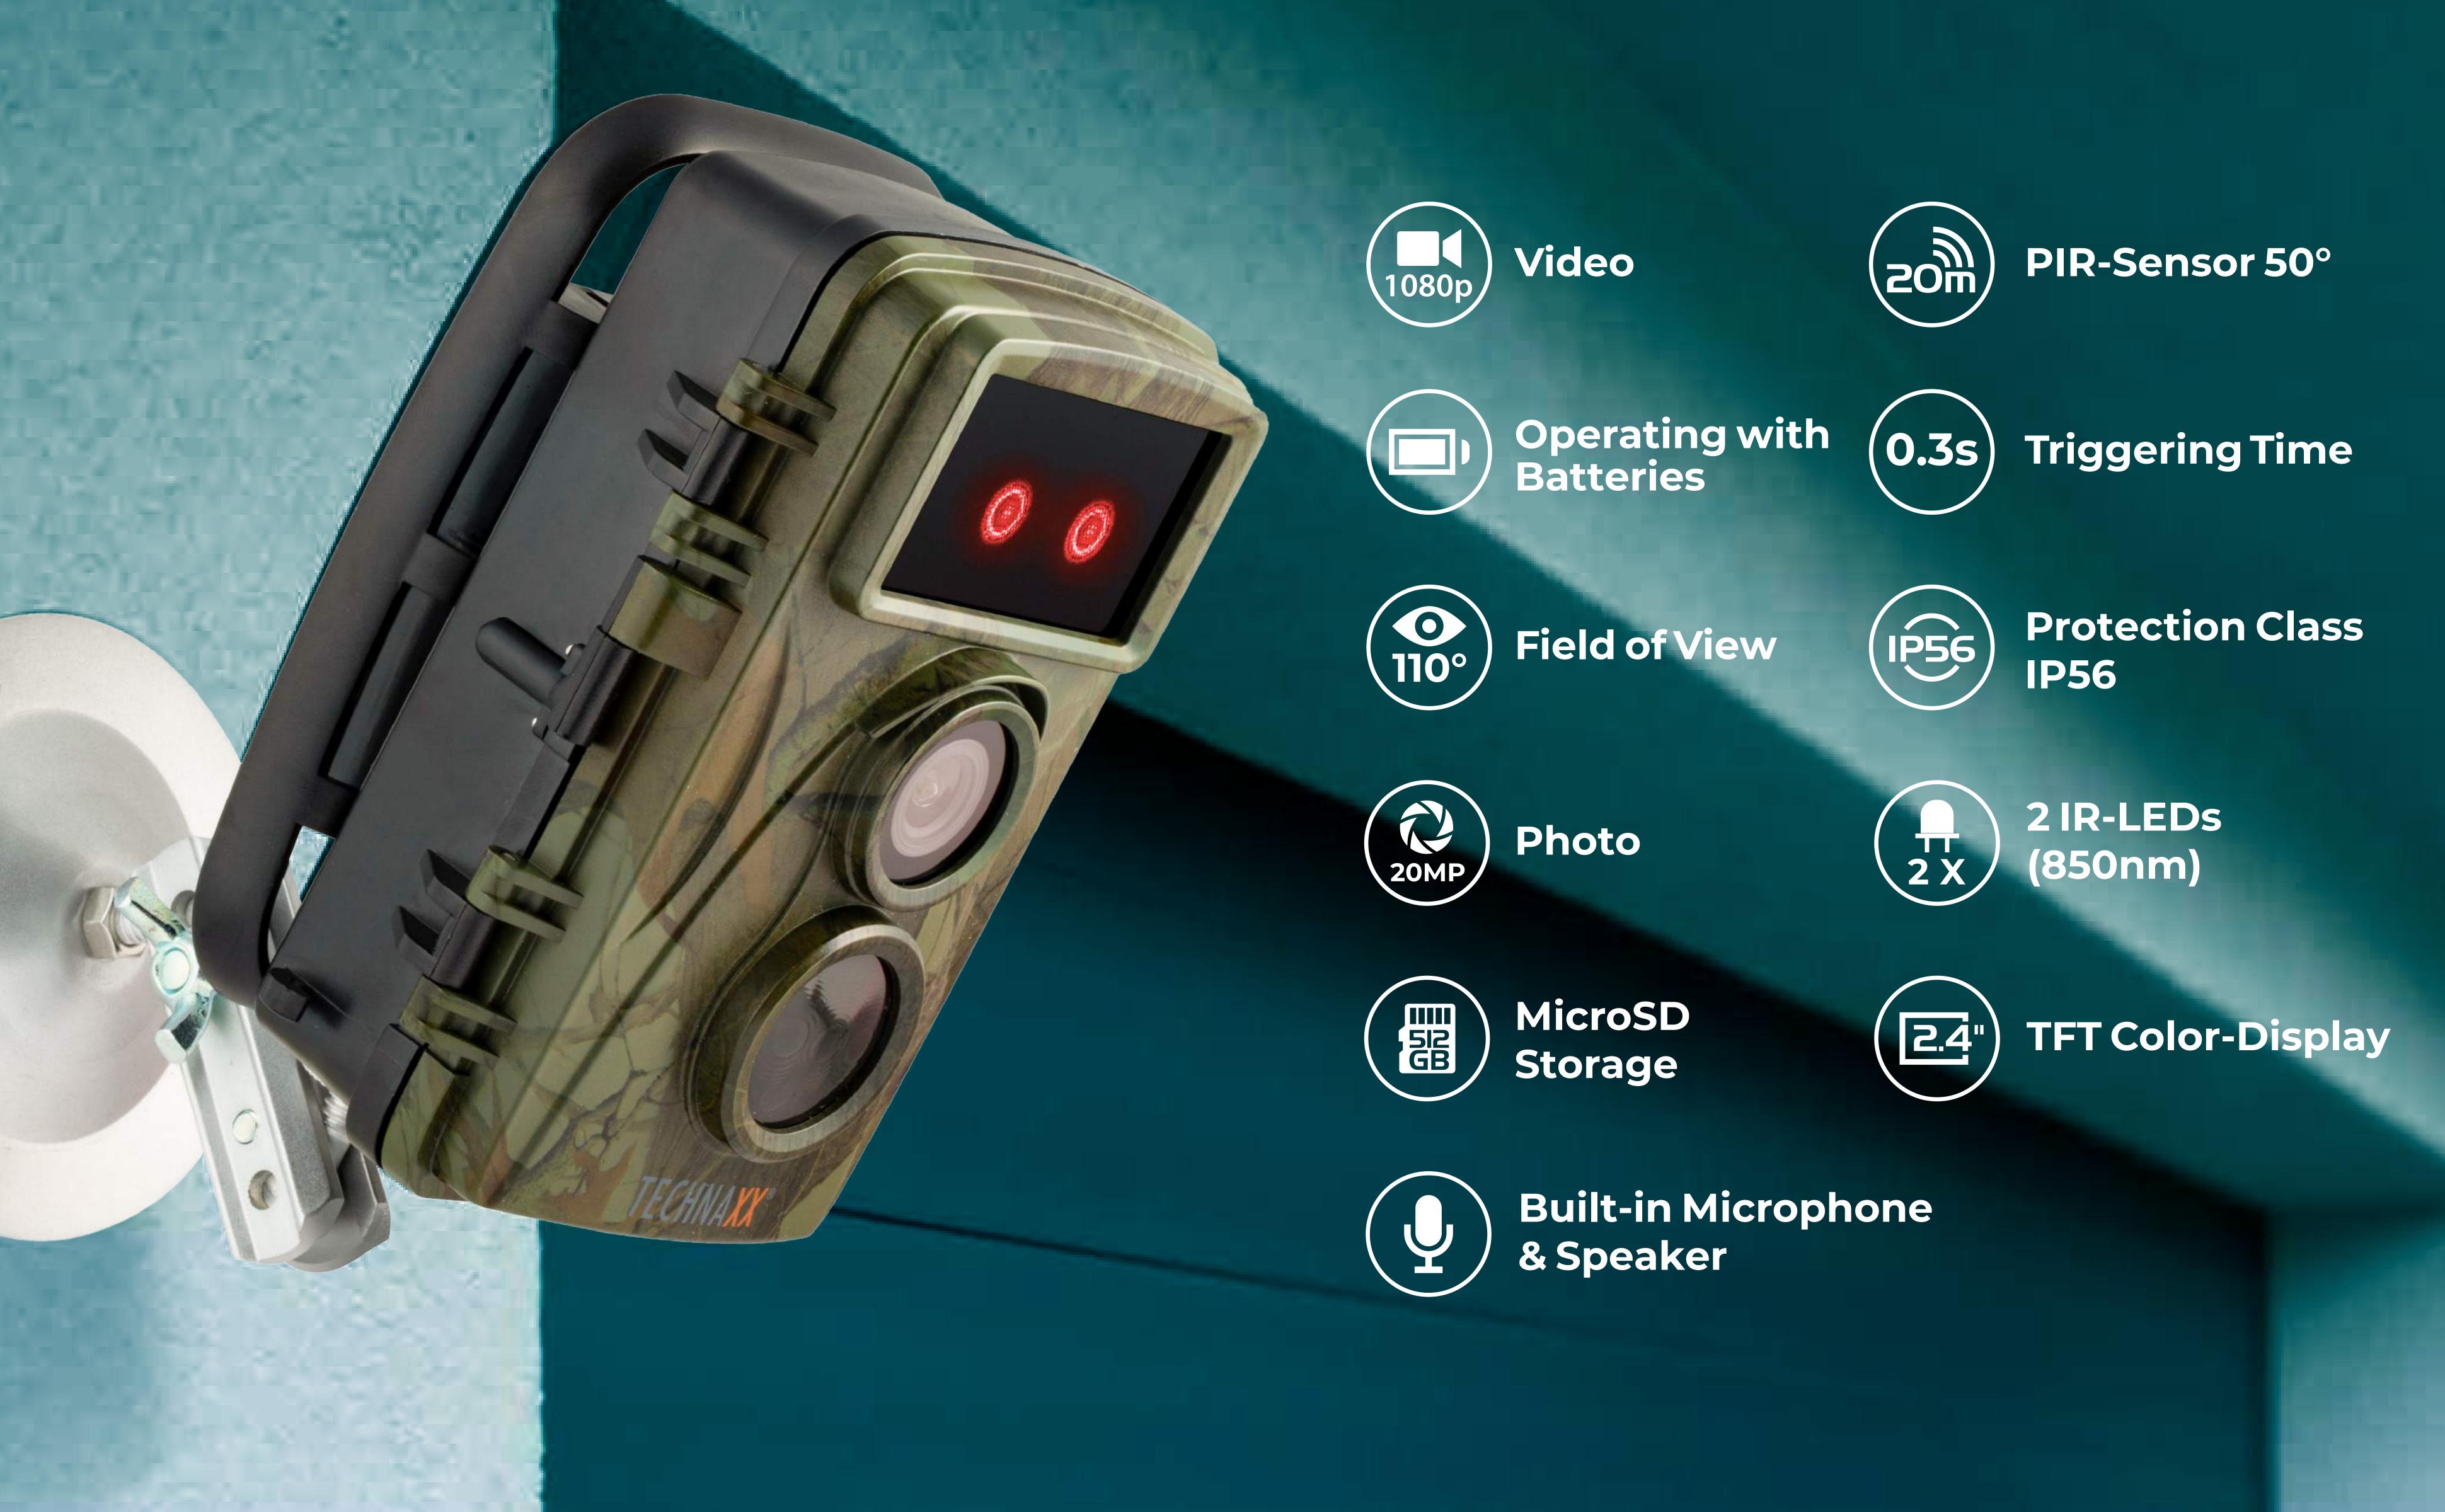

## **Night Vision**

Night Vision - trap camera with invisible infrared 2 IR-LEDs (850nm) provides quality image at the night time. PIR sensor (~20m) & IR range (~20m) for night recordings will give sense of safety to the user for 24 hours.

**FullHD Observing** 

Wildlife camera with night vision is ideal for monitoring nature and houses. FullHD video resolution 1080p will provide the user with the best quality of the recording. The possibility to select functions: video, photo, video & photo will make your trail camera indispensable. Image sensor 1/3.2"CMOS 8MP, photo resolution: 20MP (5200x3900 interpolated).

MicroSD Storage

MicroSD Storage – camera for night works with up to 512GB MiscoSD card which is enough for a lot of video and images, which you can transfer to your PC or laptop using a micro USB cable.