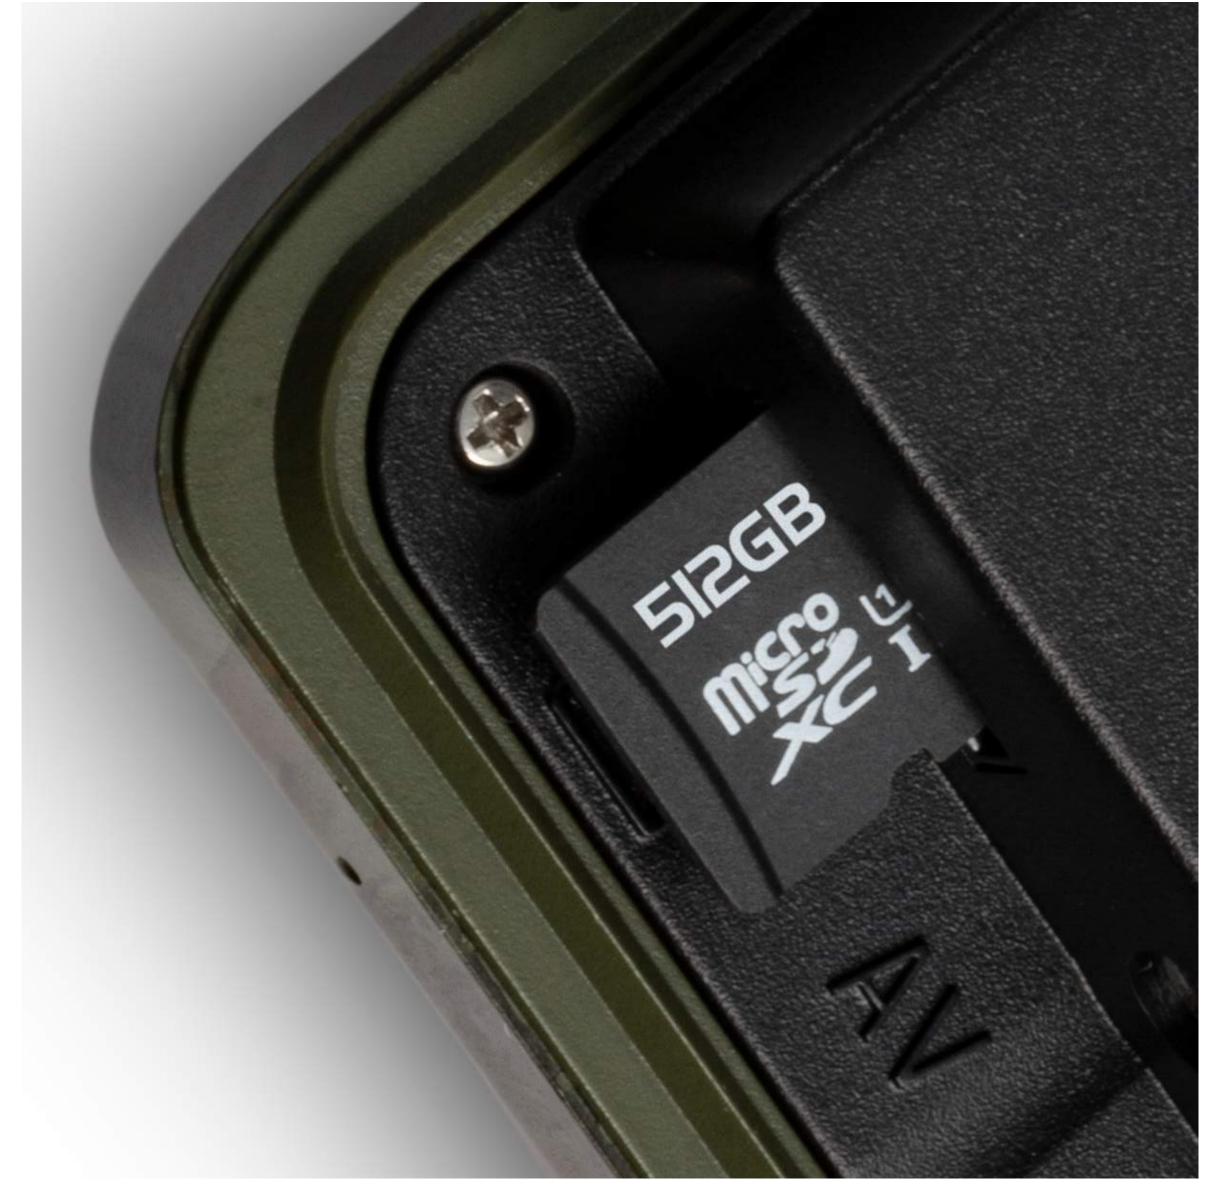

MicroSD Storage

MicroSD Storage – camera for night works with up to 512GB MiscoSD card which is enough for a lot of video and images, which you can transfer to your PC or laptop using a micro USB cable.