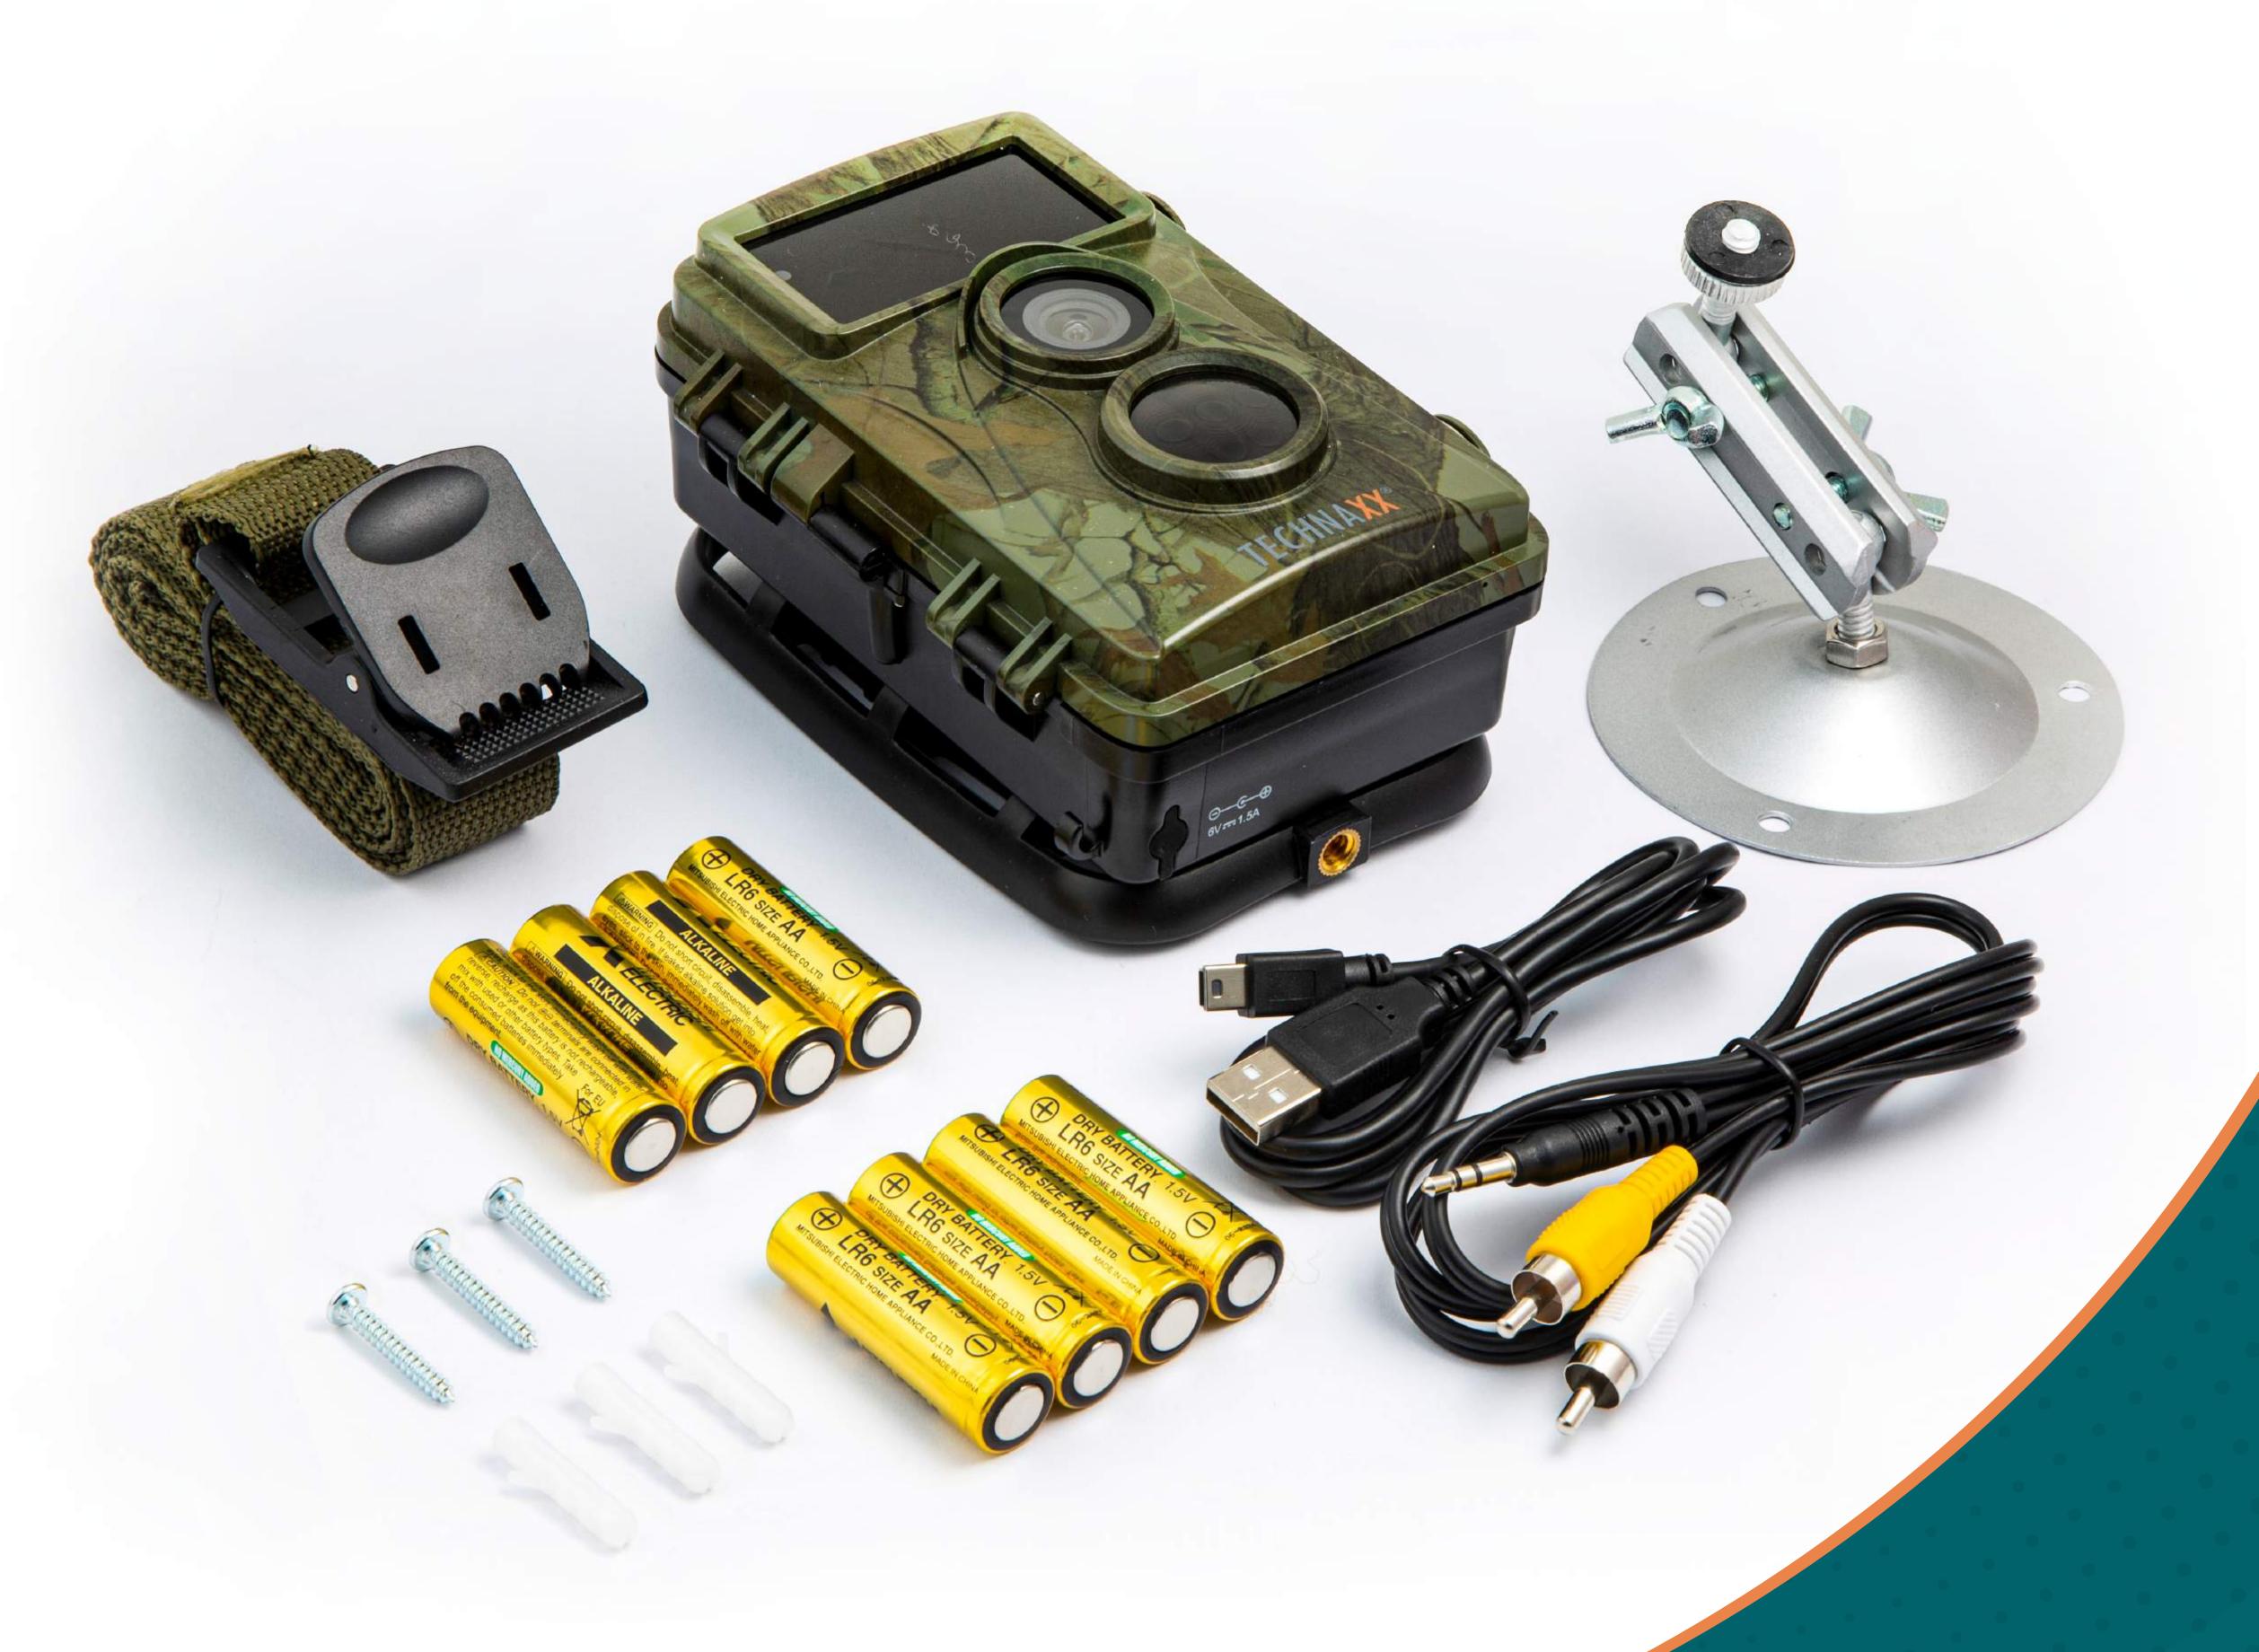

## Package Contents:

Nature Wild Cam TX-160
Mini USB cable
AV cable
Mounting belt & wall mount
3x screws & 3x dowels
8x AA batteries
User Manual