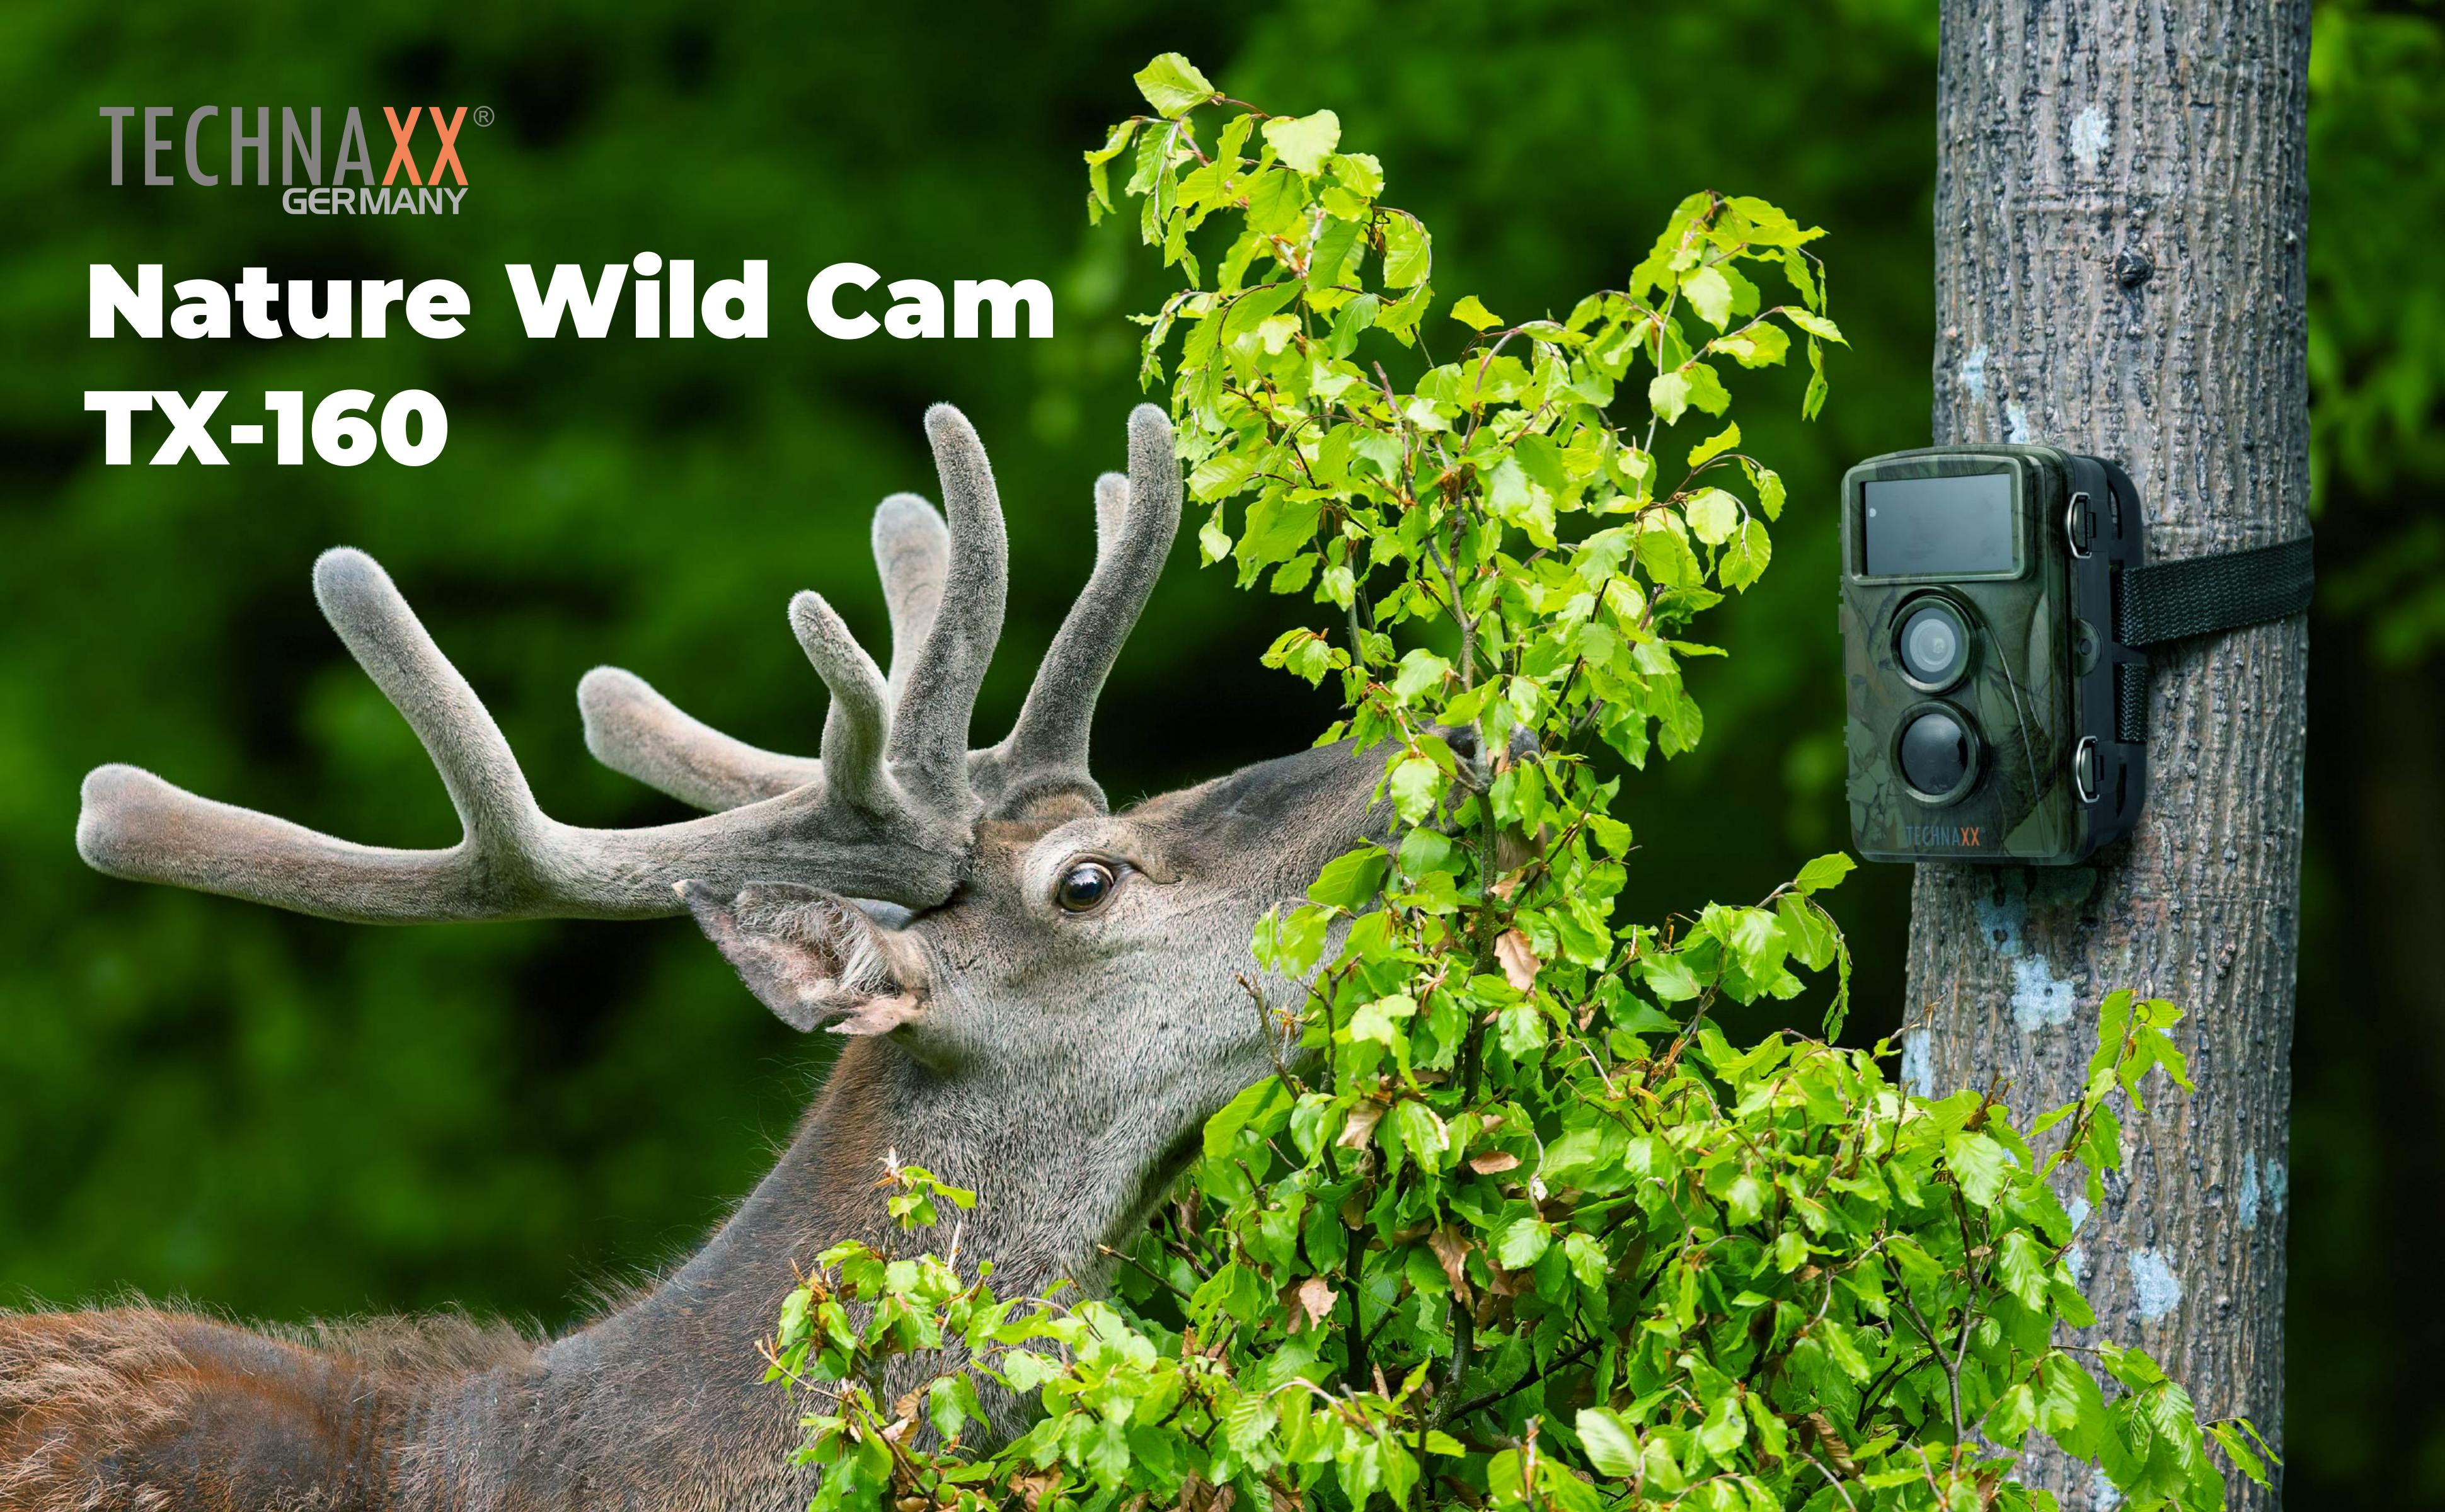

**FullHD Observing** 

Wildlife camera with night vision is ideal for monitoring nature and houses. FullHD video resolution 1080p will provide the user with the best quality of the recording. The possibility to select functions: video, photo, video & photo will make your trail camera indispensable. Image sensor 1/3.2"CMOS 8MP, photo resolution: 20MP (5200x3900 interpolated).

## **Night Vision**

Night Vision - trap camera with invisible infrared 2 IR-LEDs (850nm) provides quality image at the night time. PIR sensor (~20m) & IR range (~20m) for night recordings will give sense of safety to the user for 24 hours.