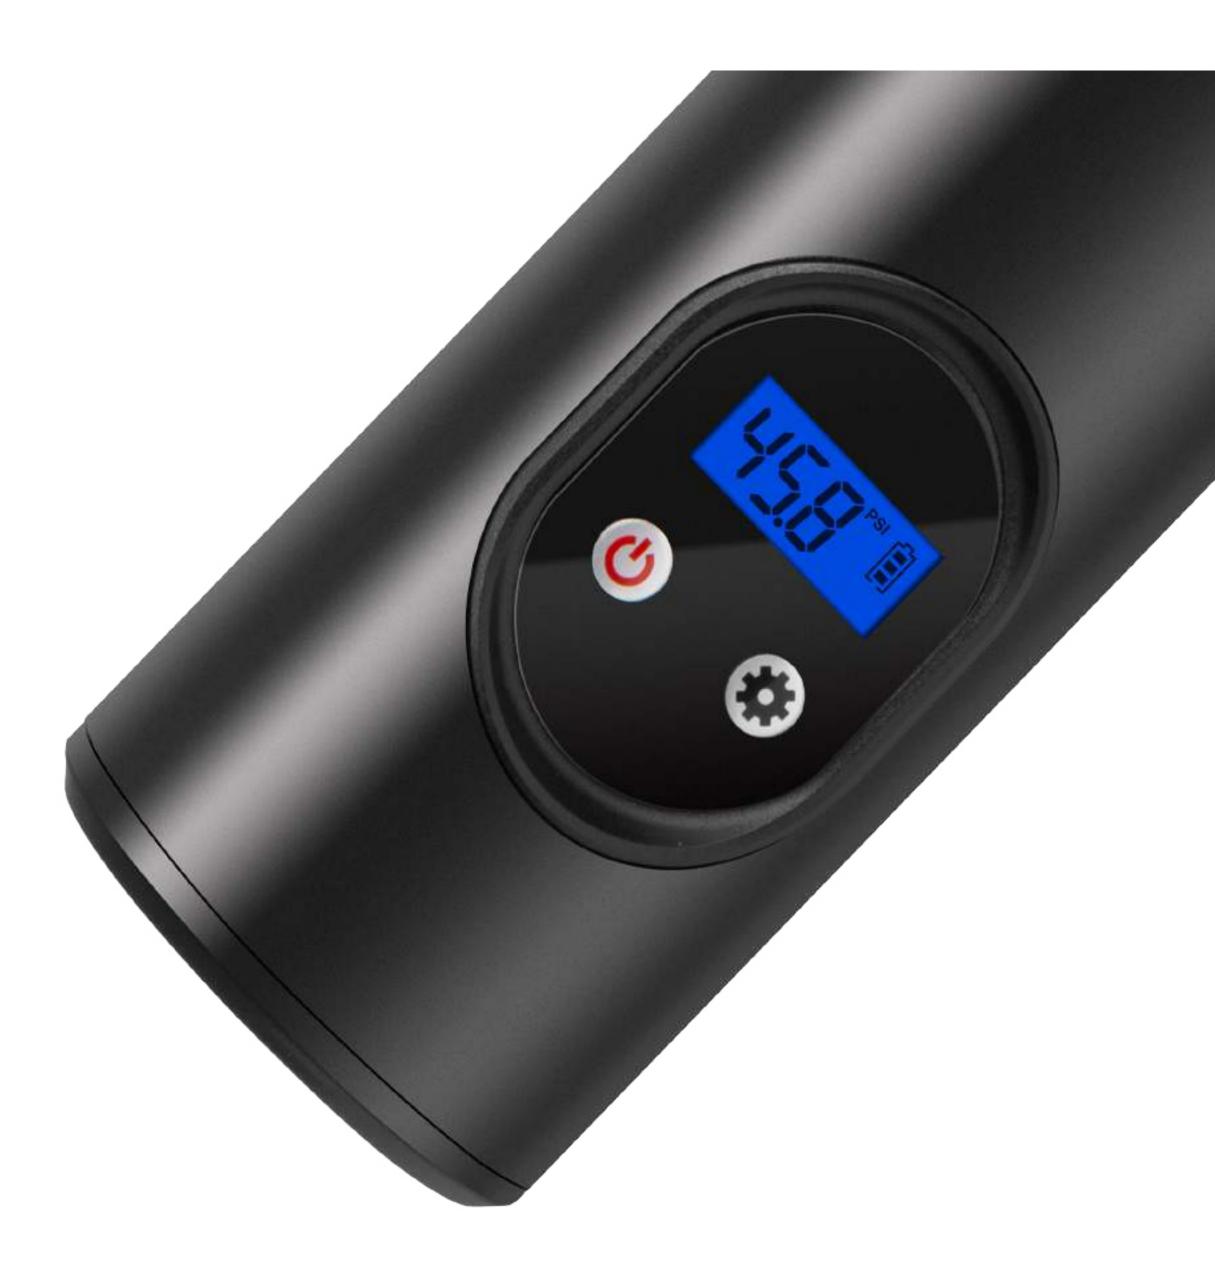

#### **Pressure Display**

Large display for setting/reading the pressure. Digital pressure display, desired pressure adjustable. Auto OFF function when the set pressure is reached

# **BATTERY AIR COMPRESSOR TX-157**

Power and LED button

Pressure Display

Setting button