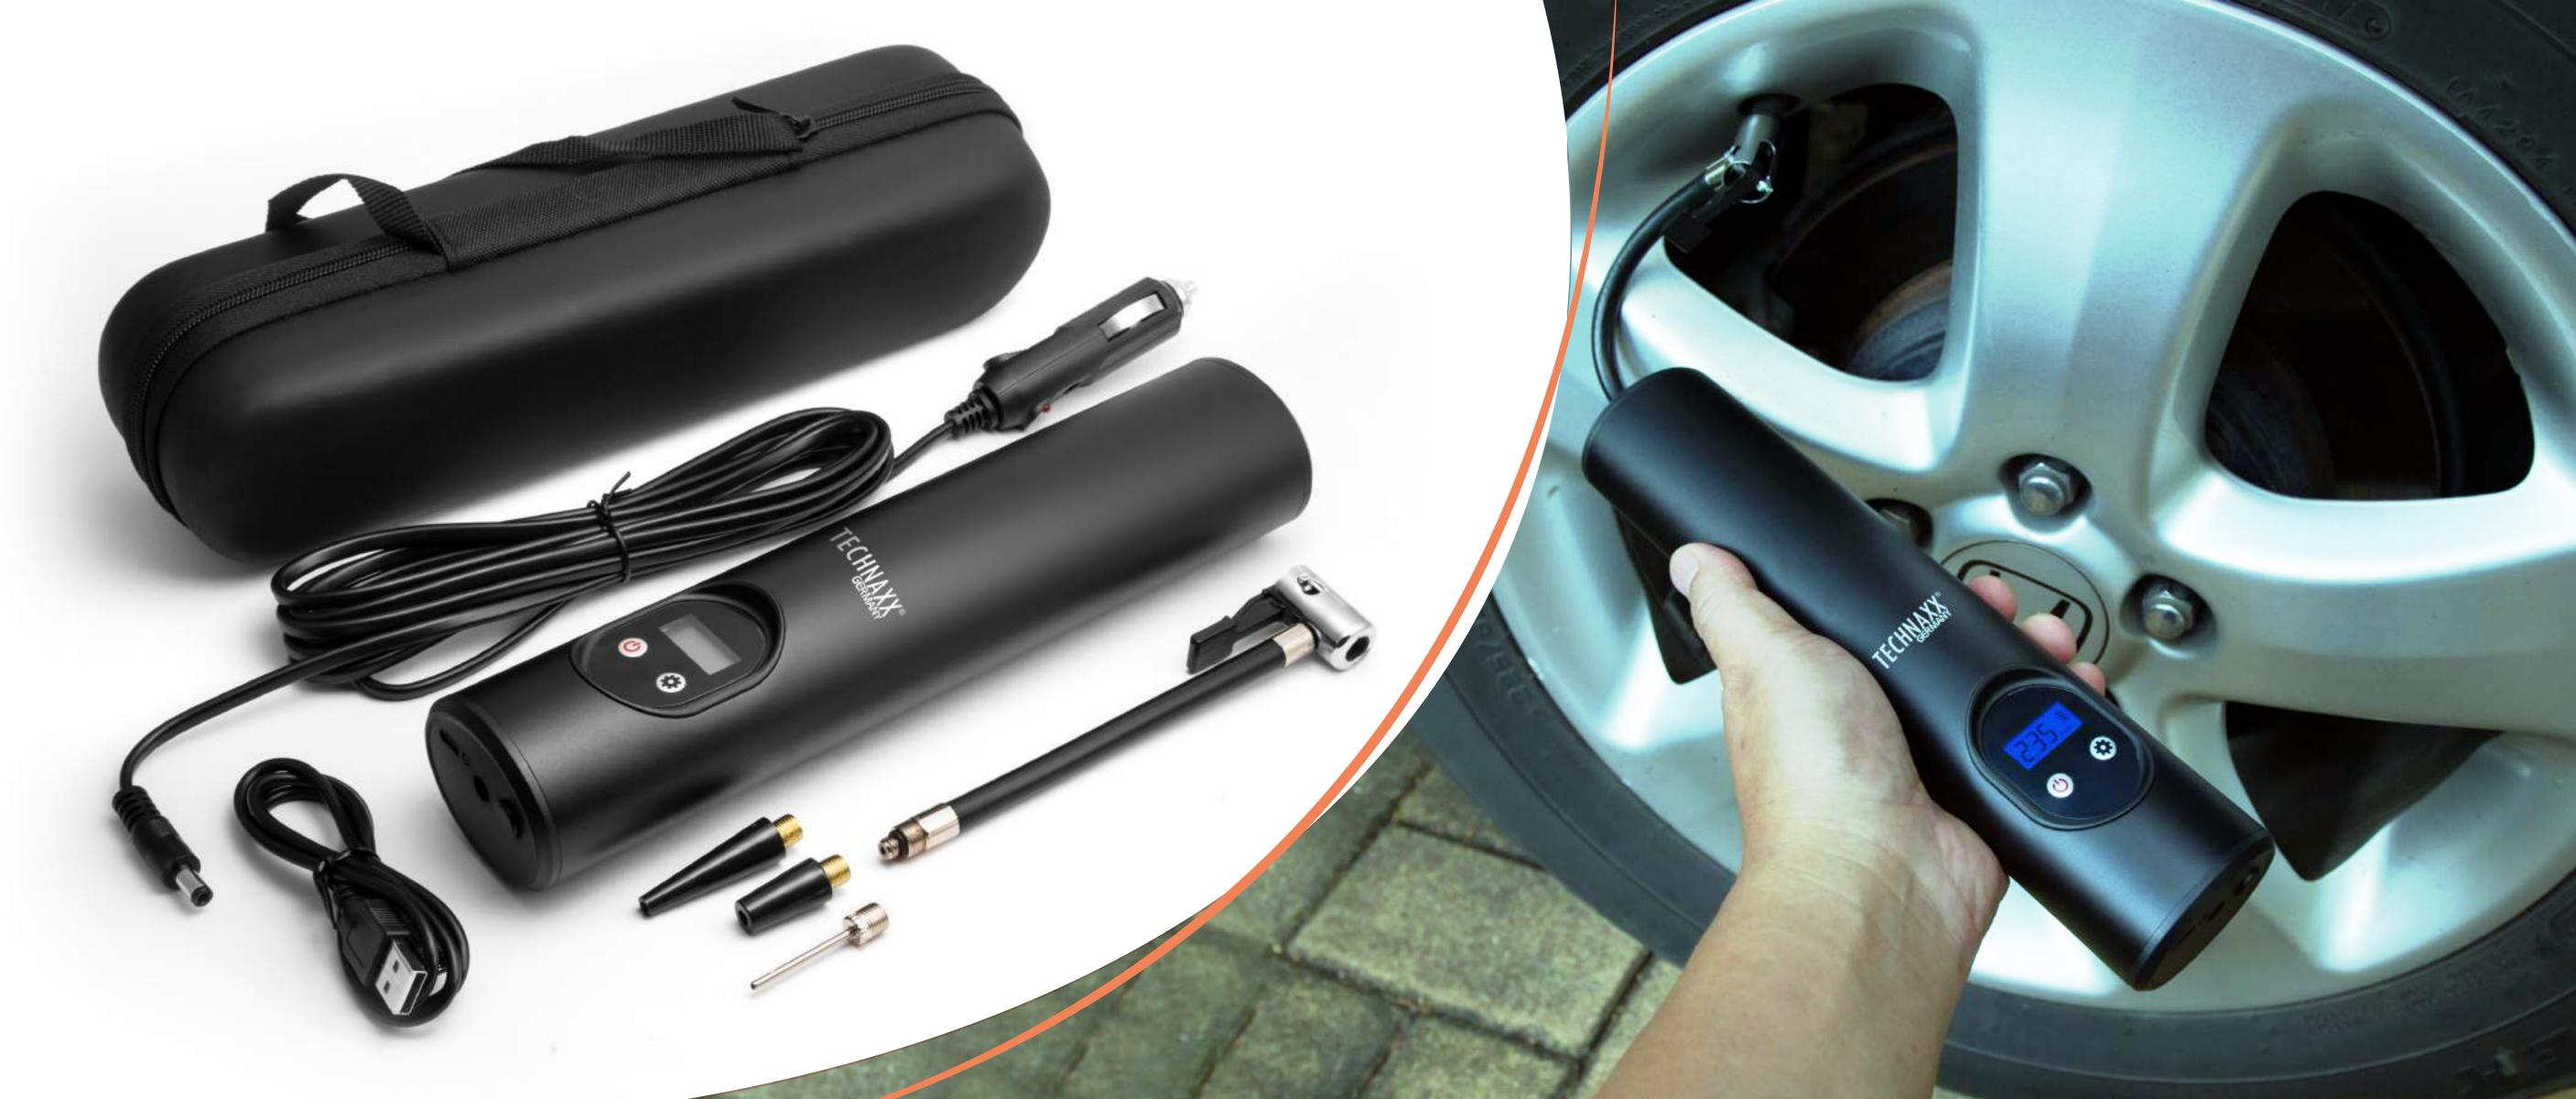

# Package Contents

Technaxx Battery air compressor TX-157 Connection cable for the cigarette lighter USB cable User Manual

4 adapters for all valve types

#### Storage bag

Output power max. 15L/min. Max. pressure 8bar Hose incl. valve adapter, ball needle, bicycle adapter and nozzle set for large air openings

# Input voltage DC 12V (cigarette lighter socket)