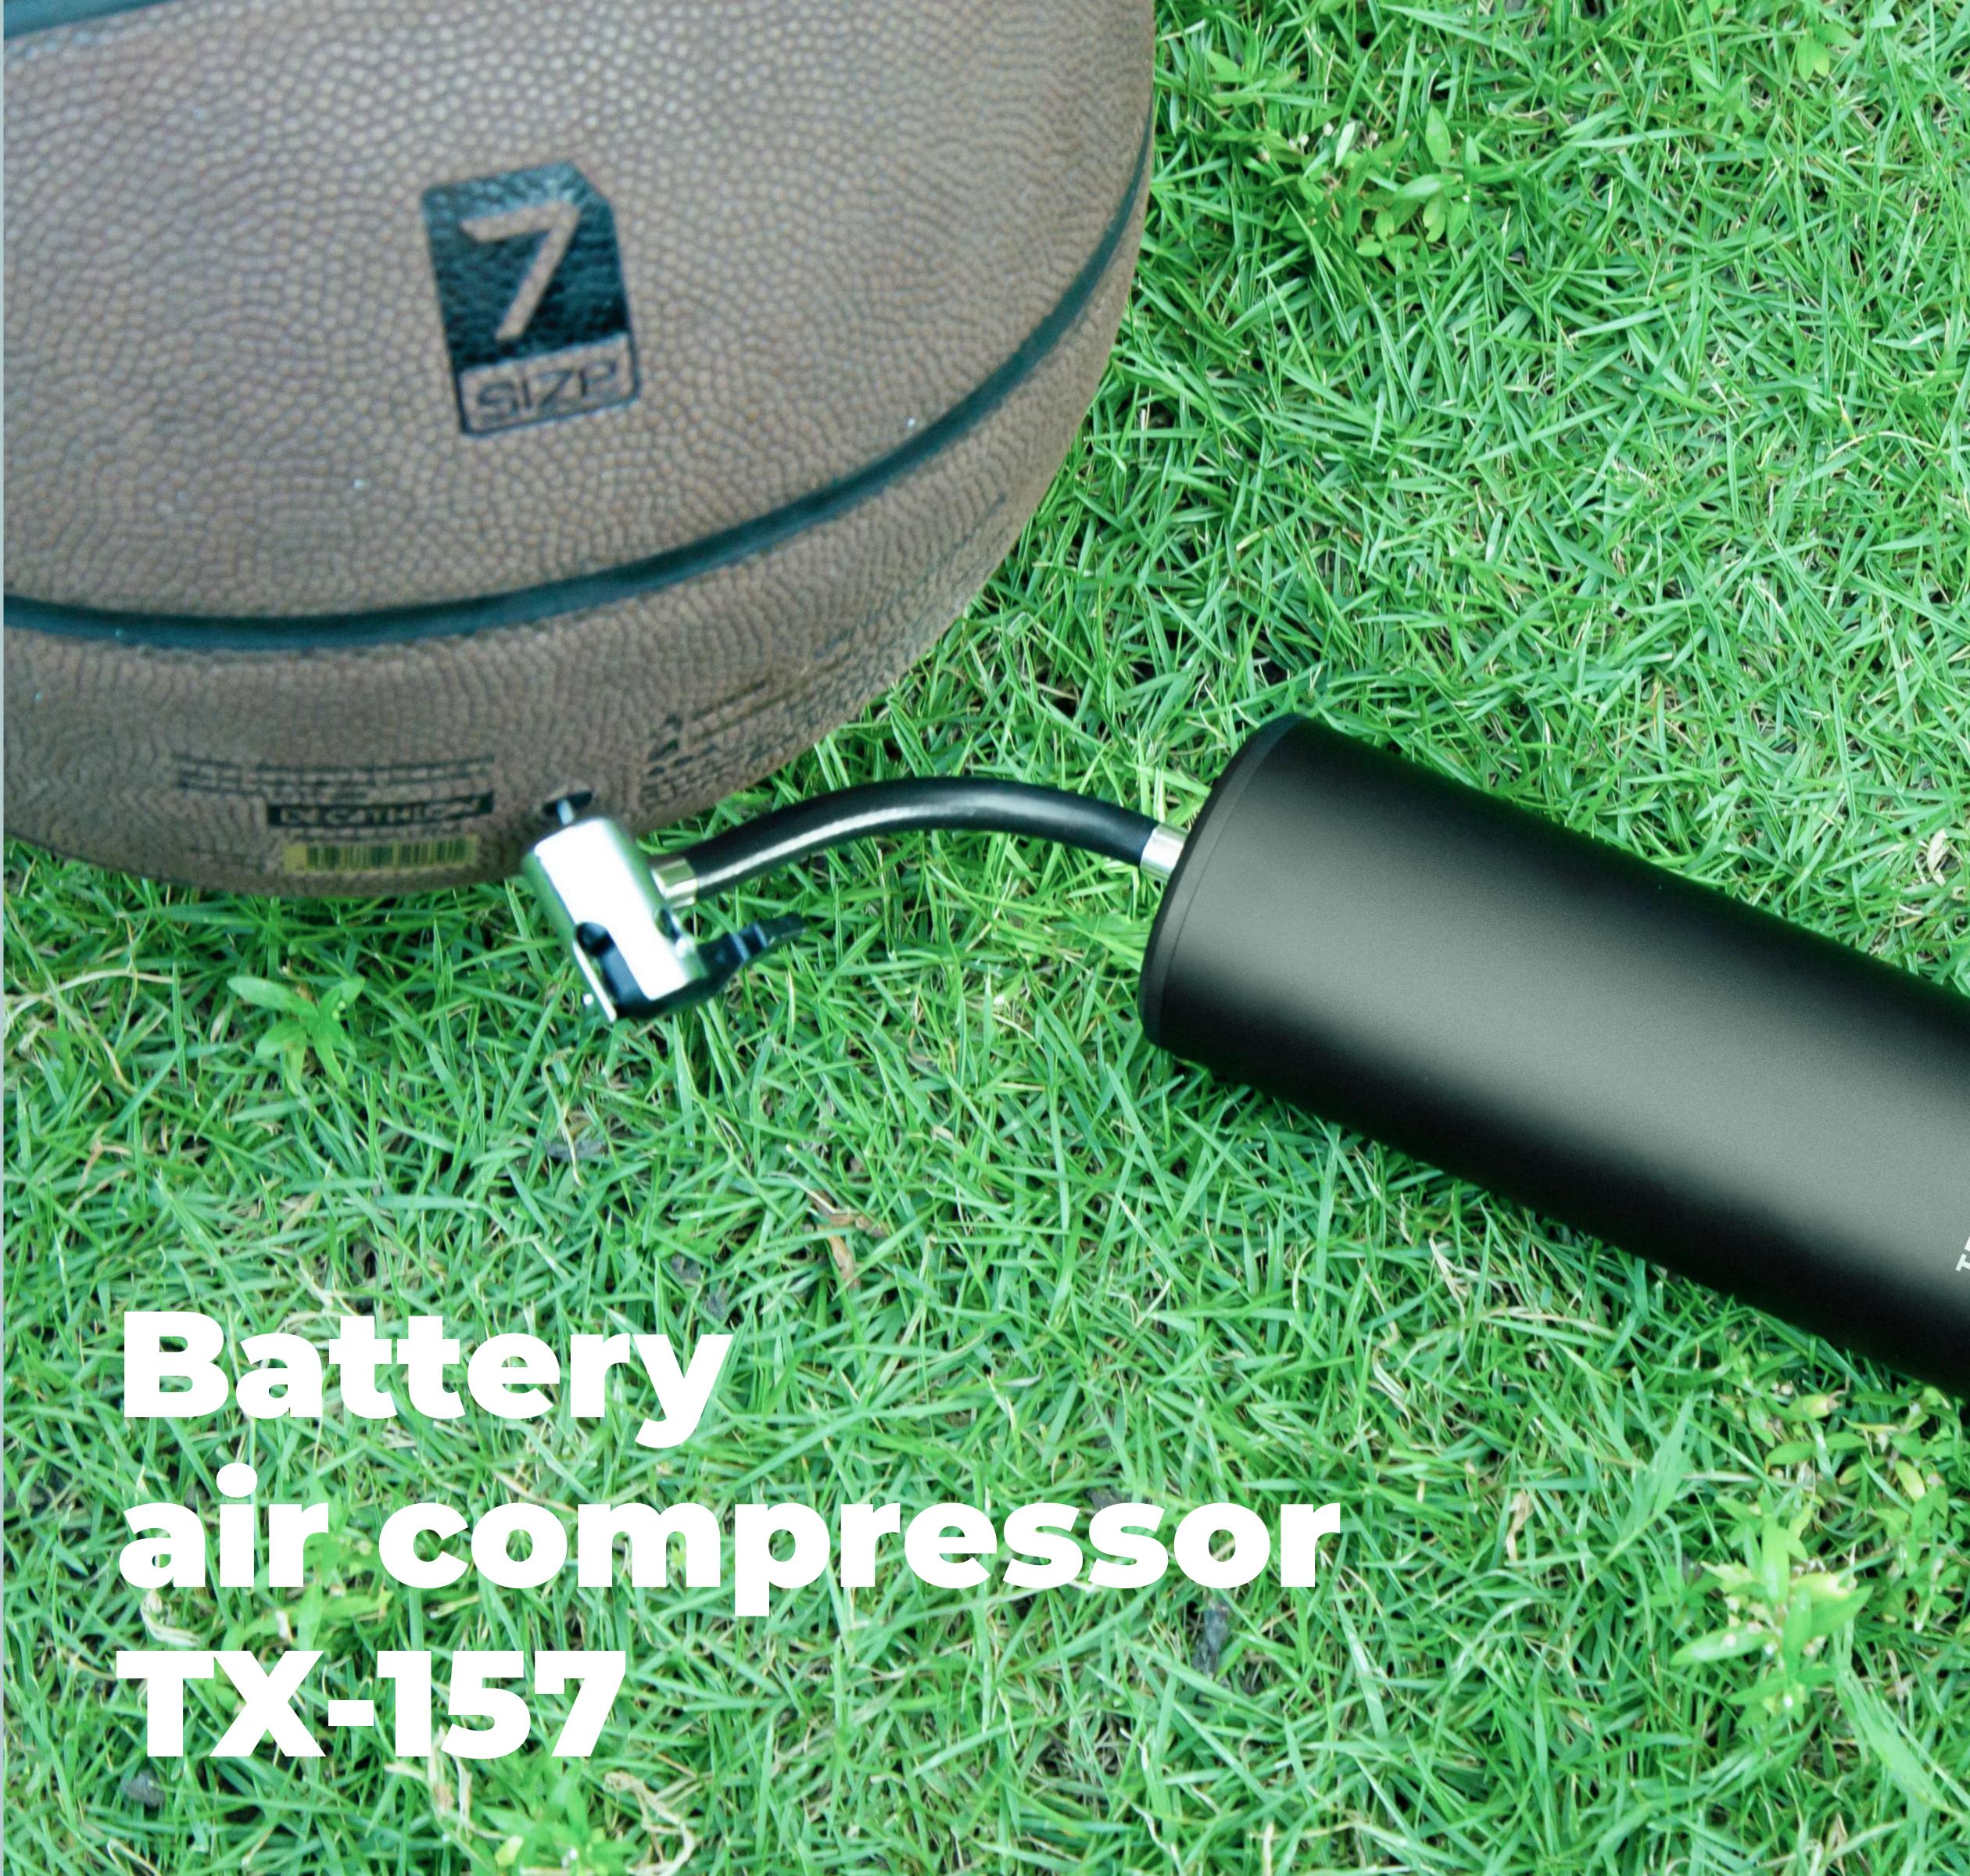

# Package Contents

Technaxx Battery air compressor TX-157 Connection cable for the cigarette lighter USB cable User Manual

4 adapters for all valve types

#### Storage bag

Output power max. 15L/min. Max. pressure 8bar Hose incl. valve adapter, ball needle, bicycle adapter and nozzle set for large air openings