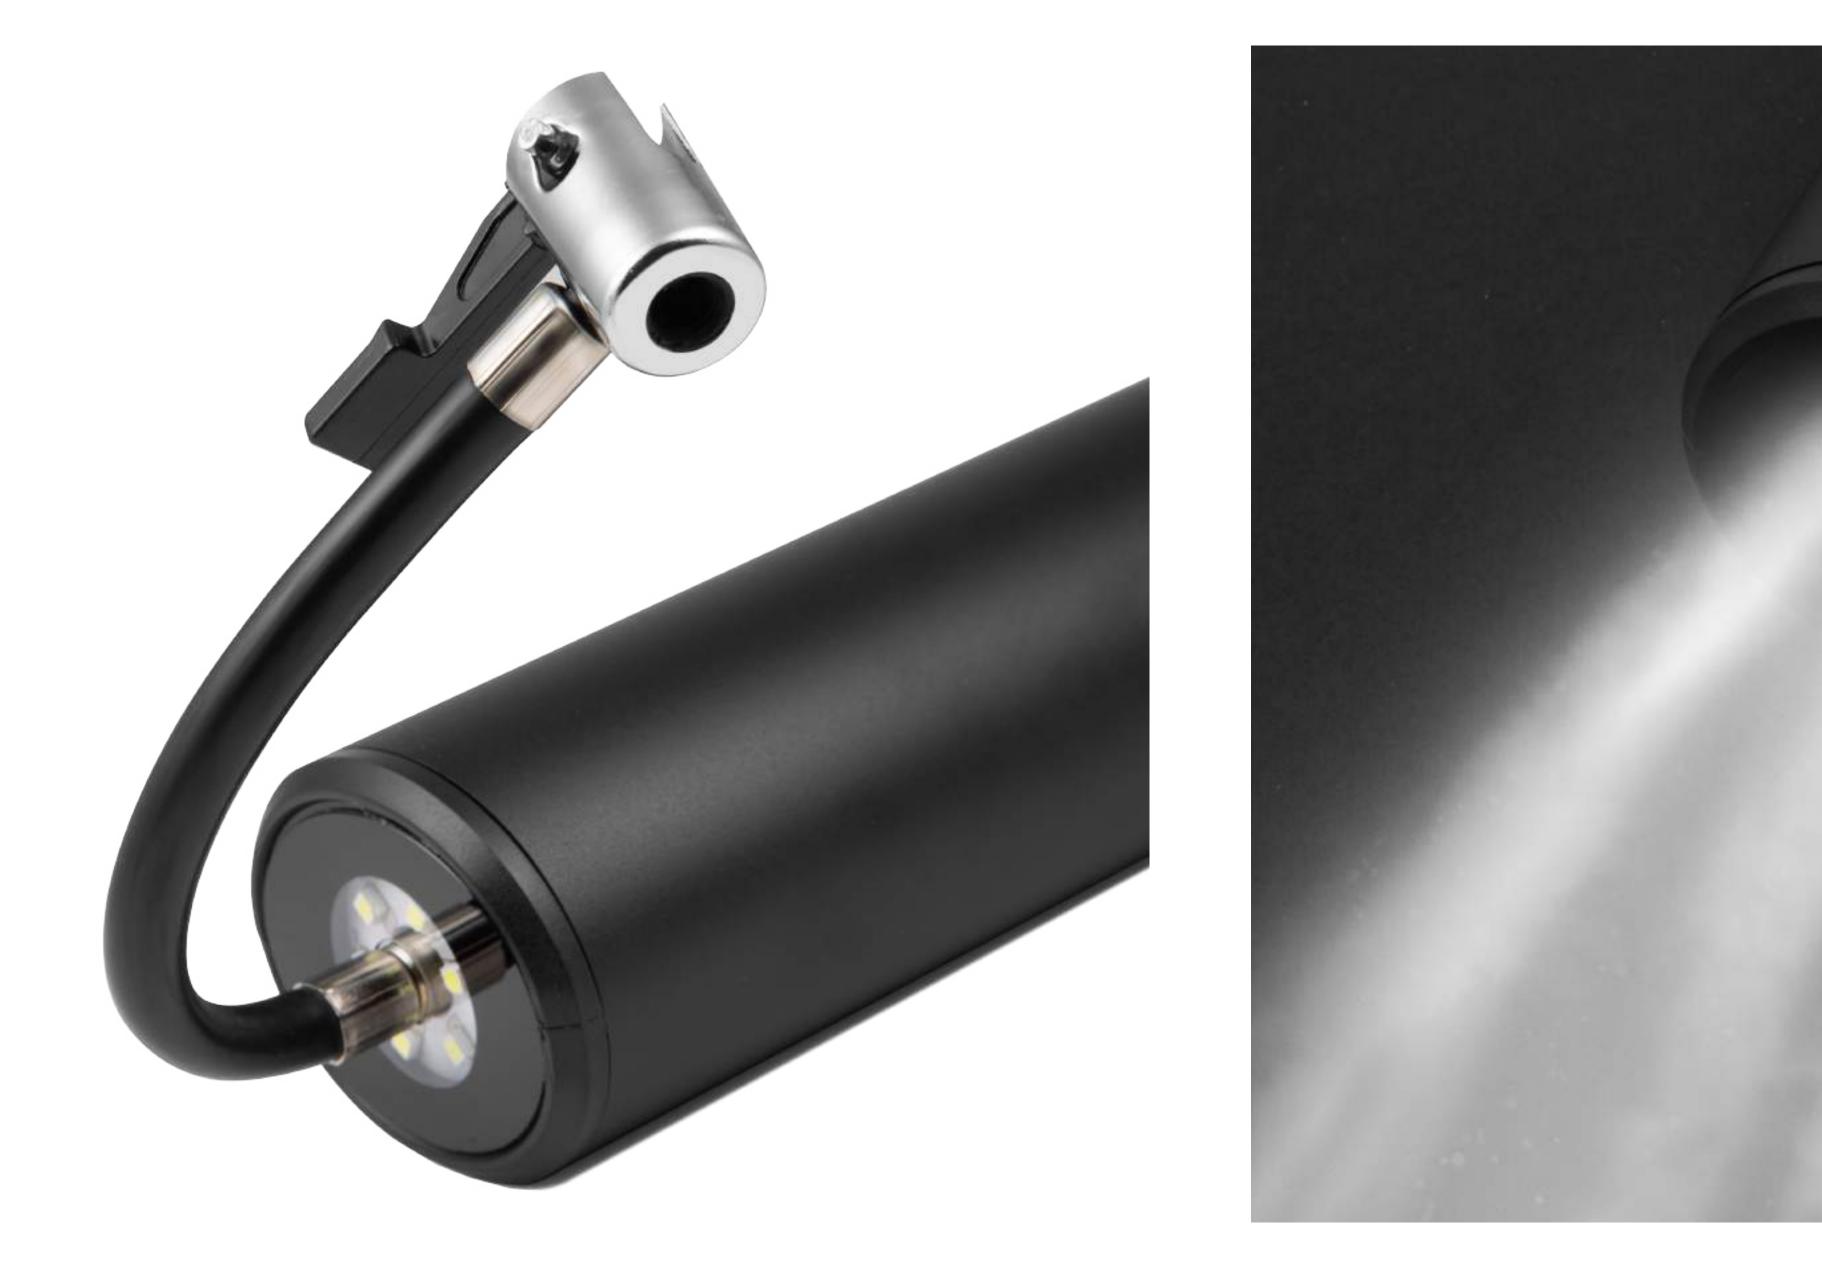

# TECHNAXX® GERMANY

C Bara

C







A Aluminium housing

4X 4 adapters for all valve types

**EVA** Storage bag made of EVA material



Up to 8 bar maximum pressure



Large display for setting/ reading the pressure



4 pressure units selectable (PSI, BAR, KPA, KG/CM<sup>2</sup>)

6000mA Li lon battery for up to 4 car tires (2,0-2,4bar)



# Package Contents

Technaxx Battery air compressor TX-157 Connection cable for the cigarette lighter USB cable User Manual

4 adapters for all valve types





#### **Pressure Display**

Large display for setting/reading the pressure. Digital pressure display, desired pressure adjustable. Auto OFF function when the set pressure is reached



#### Storage bag

Output power max. 15L/min. Max. pressure 8bar Hose incl. valve adapter, ball needle, bicycle adapter and nozzle set for large air openings

### Work lamp with 6 LEDs





## On/off

STATION IN

O

 $\bigcirc$ 

#### Charging ports

# **BATTERY AIR COMPRESSOR TX-157**

Power and LED button

Pressure Display

Setting button

# Input voltage DC 12V (cigarette lighter socket)

## **Power consumption** 12V max. 3A

Input USB 5V max. 2A

Working temperature –10°C ~ 45°C