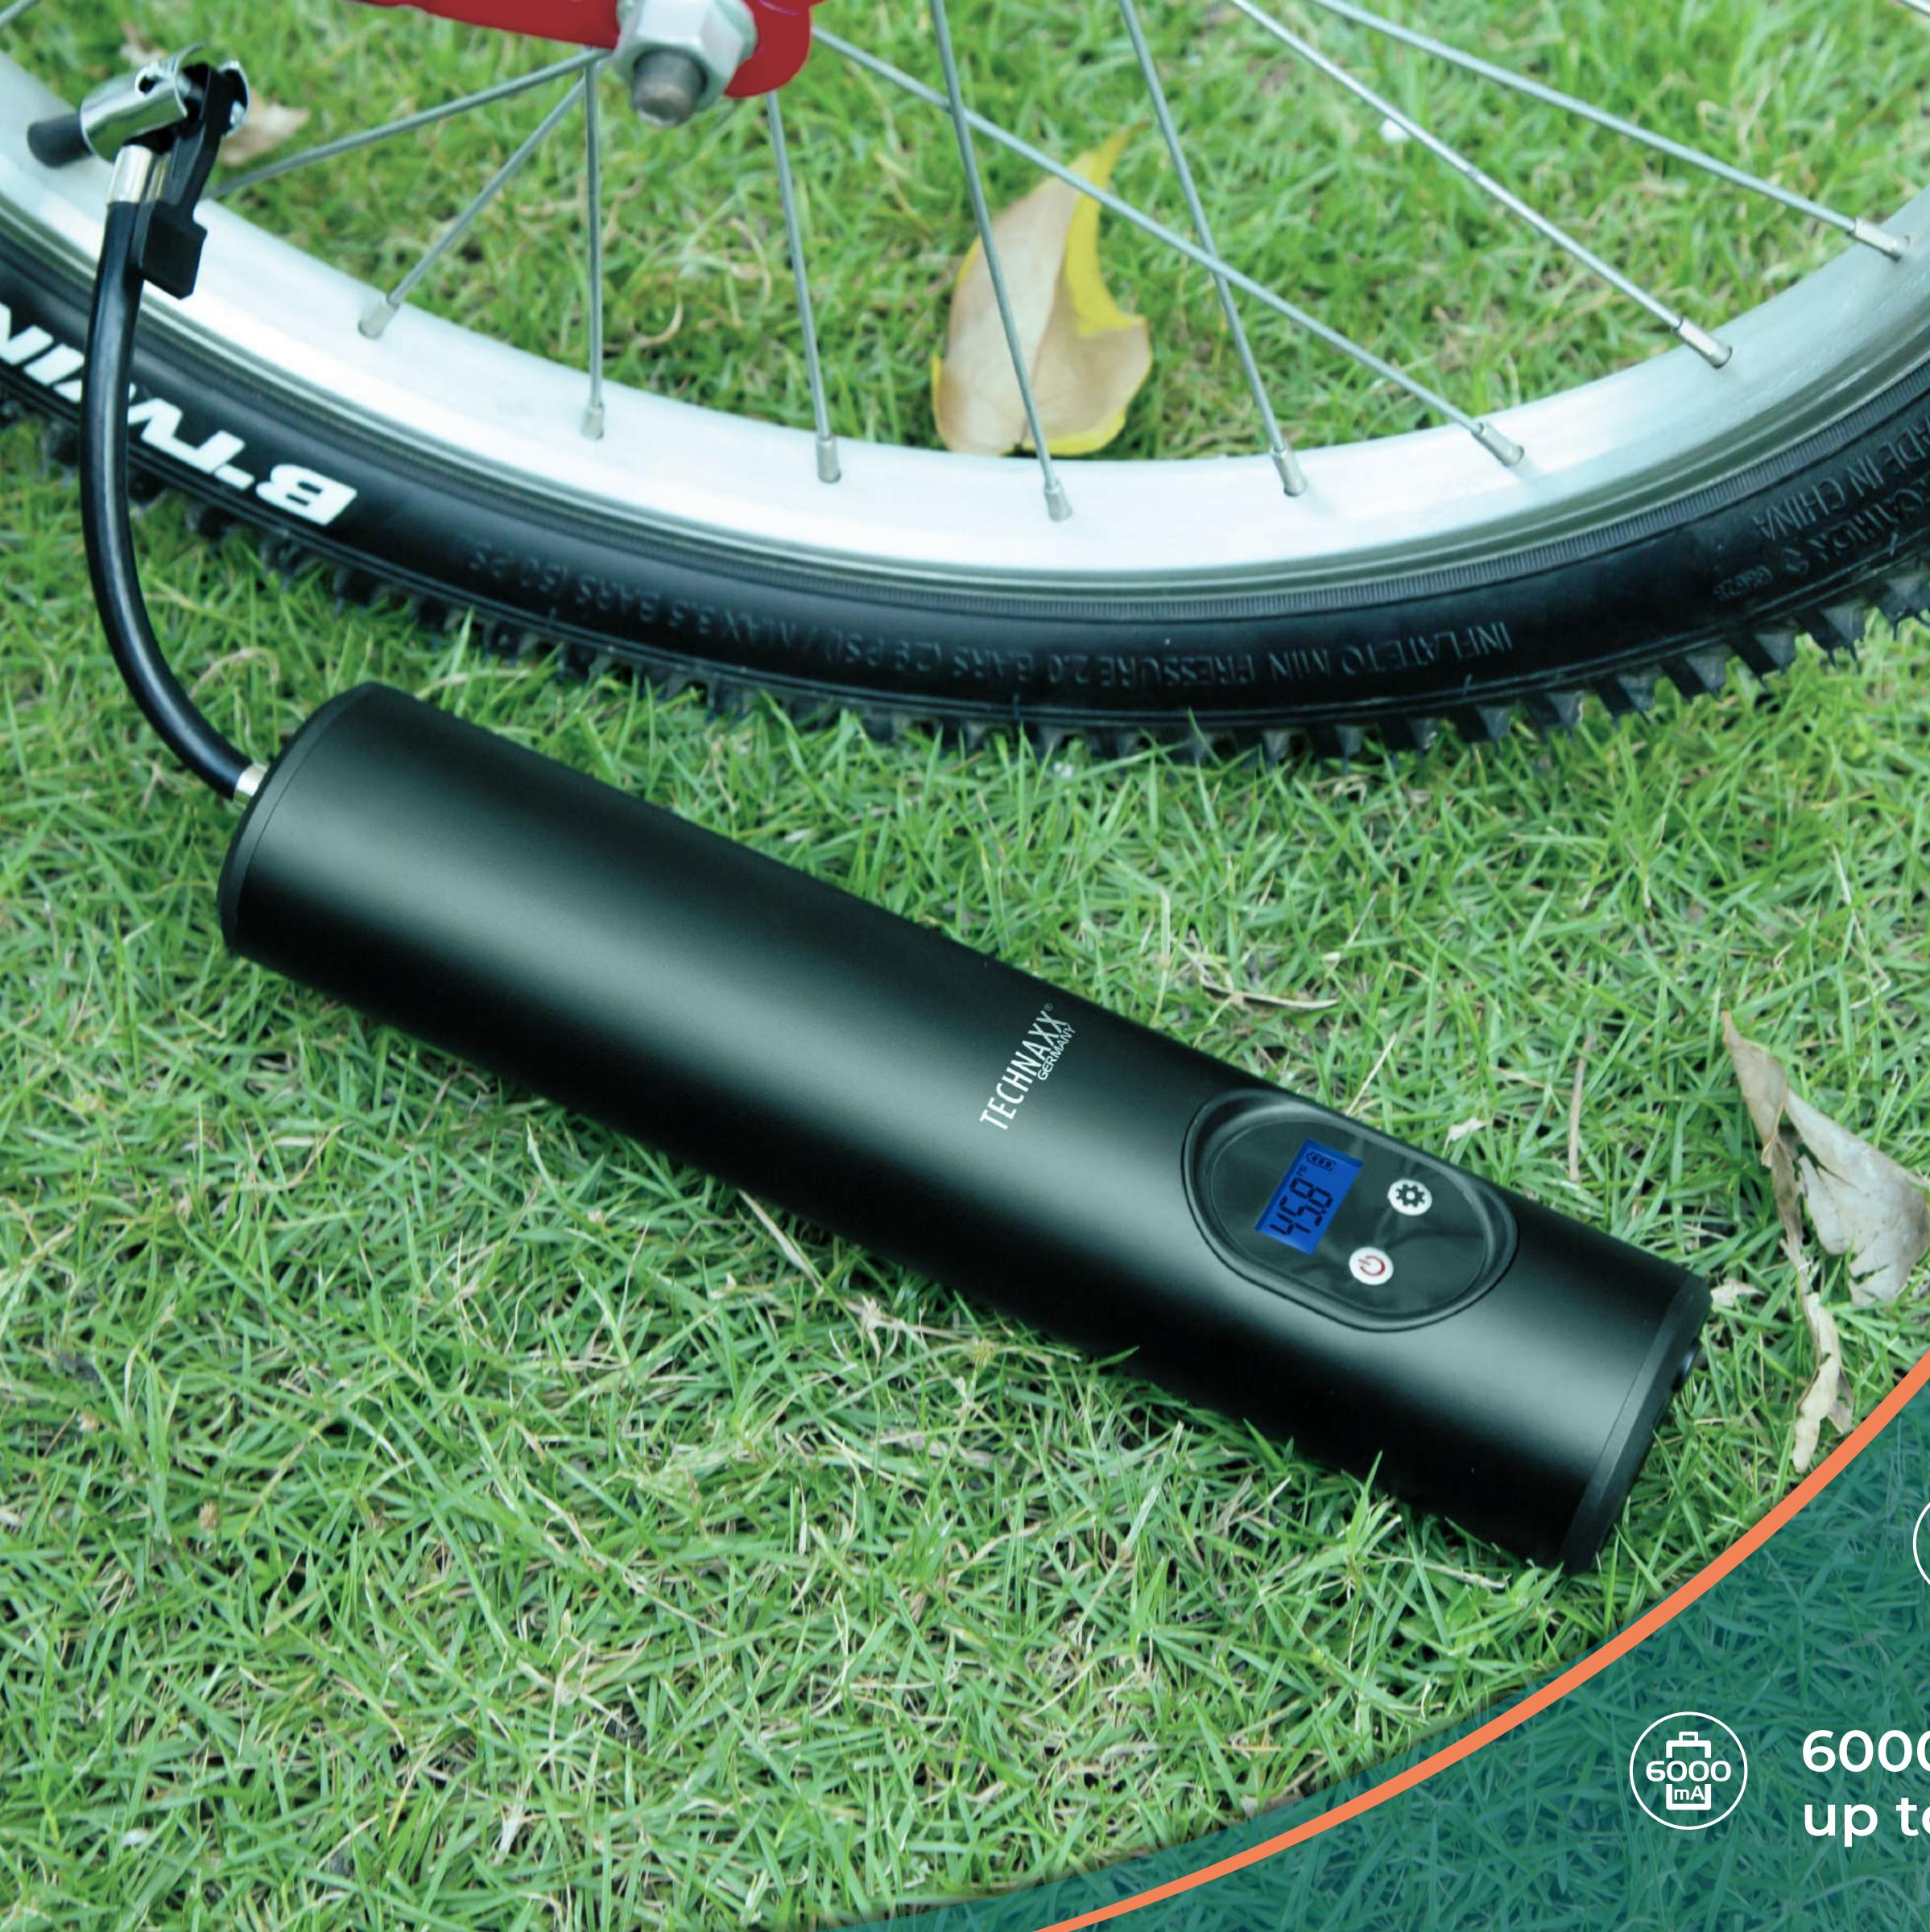

4 pressure units selectable (PSI, BAR, KPA, KG/CM<sup>2</sup>)

6000mA Li lon battery for up to 4 car tires (2,0-2,4bar)

#### **Pressure Display**

Large display for setting/reading the pressure. Digital pressure display, desired pressure adjustable. Auto OFF function when the set pressure is reached