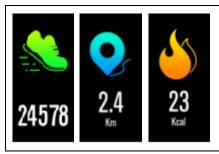

#### **Pedometer**

Tap the Touch-Button until you see these icons. The Pedometer counts your footsteps, calculates the travelled distance and calorie consumption.