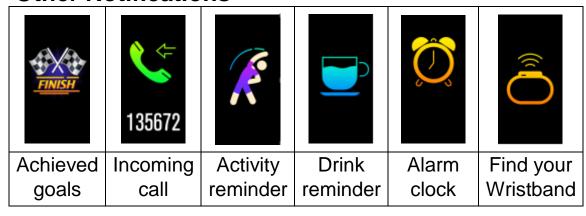

his icon. Hold the Touch-Button to enter this option. Now you can choose between different sports. Tap on the Touch-Button until you have reached the desired sport. Now hold down the Touch-Button to select the desired sport.

# **Messages / Push-Notifications**



Tap on the Touch-Button until you see this icon. Hold the Touch-Button to enter this option. Now you can see your Push-Notifications like missed calls, SMS, WhatsApp, Twitter, Instagram, Facebook, Messenger, etc.

#### More / Anti-Lost / About / Power-Off



Tap the Touch-Button until you see this icon. Hold the Touch-Button to enter this option. Now you can choose between "Find Phone", "About" and "Power Off" by tapping the Touch-Button. Hold on the Touch-Button to enter or select on of these options.

#### Other Notifications



#### Hints

 ■ Bluetooth connection becomes disconnected when the device exceeds a certain distance.
 ■ Reconnect with Bluetooth if Bluetooth does not work for more than 5 min.

# **Safety instructions**

- Rebuilding or modifying the product impairs product safety. All modifications and repairs of the device or accessories must be performed by the manufacturer or by persons expressly authorized by the manufacturer. Never open the product by yourself or perform repairs by yourself! Handle the product carefully. It can be damaged by knocks, blows or even by falling from low height.
   Keep the product away from damp, moisture and extreme heat.
- Never immerse the product in water or other fluids. Technical specifications are subject to change without notice. Never heat the battery above 6