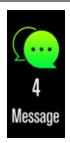

# **Messages / Push-Notifications**

Tap on the Touch-Button until you see this icon. Hold the Touch-Button to enter this option. Now you can see your Push-Notifications like missed calls, SMS, WhatsApp, Twitter, Instagram, Facebook, Messenger, etc.