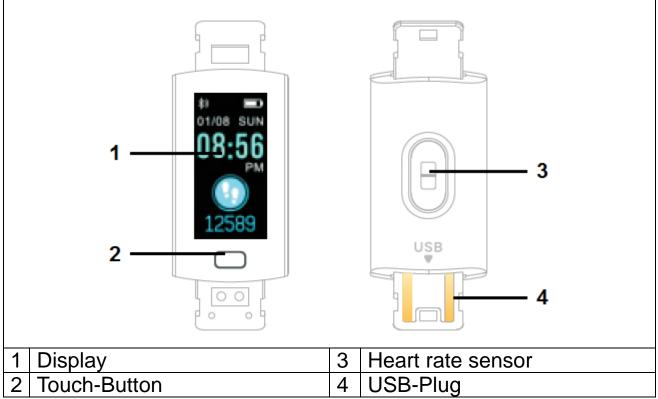

#### **Product overview**

NOTE: The device should be charged at least 1 hour before use.