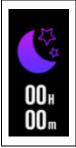

# **Sleep Monitor**

Tap on the Touch-Button until you see this icon. If you would like to monitor your sleep quality based on your sleeping time, you should wear the wristband on your wrist while you go to sleep. Note: Auto sleep monitoring only from 9 pm to 9 am.