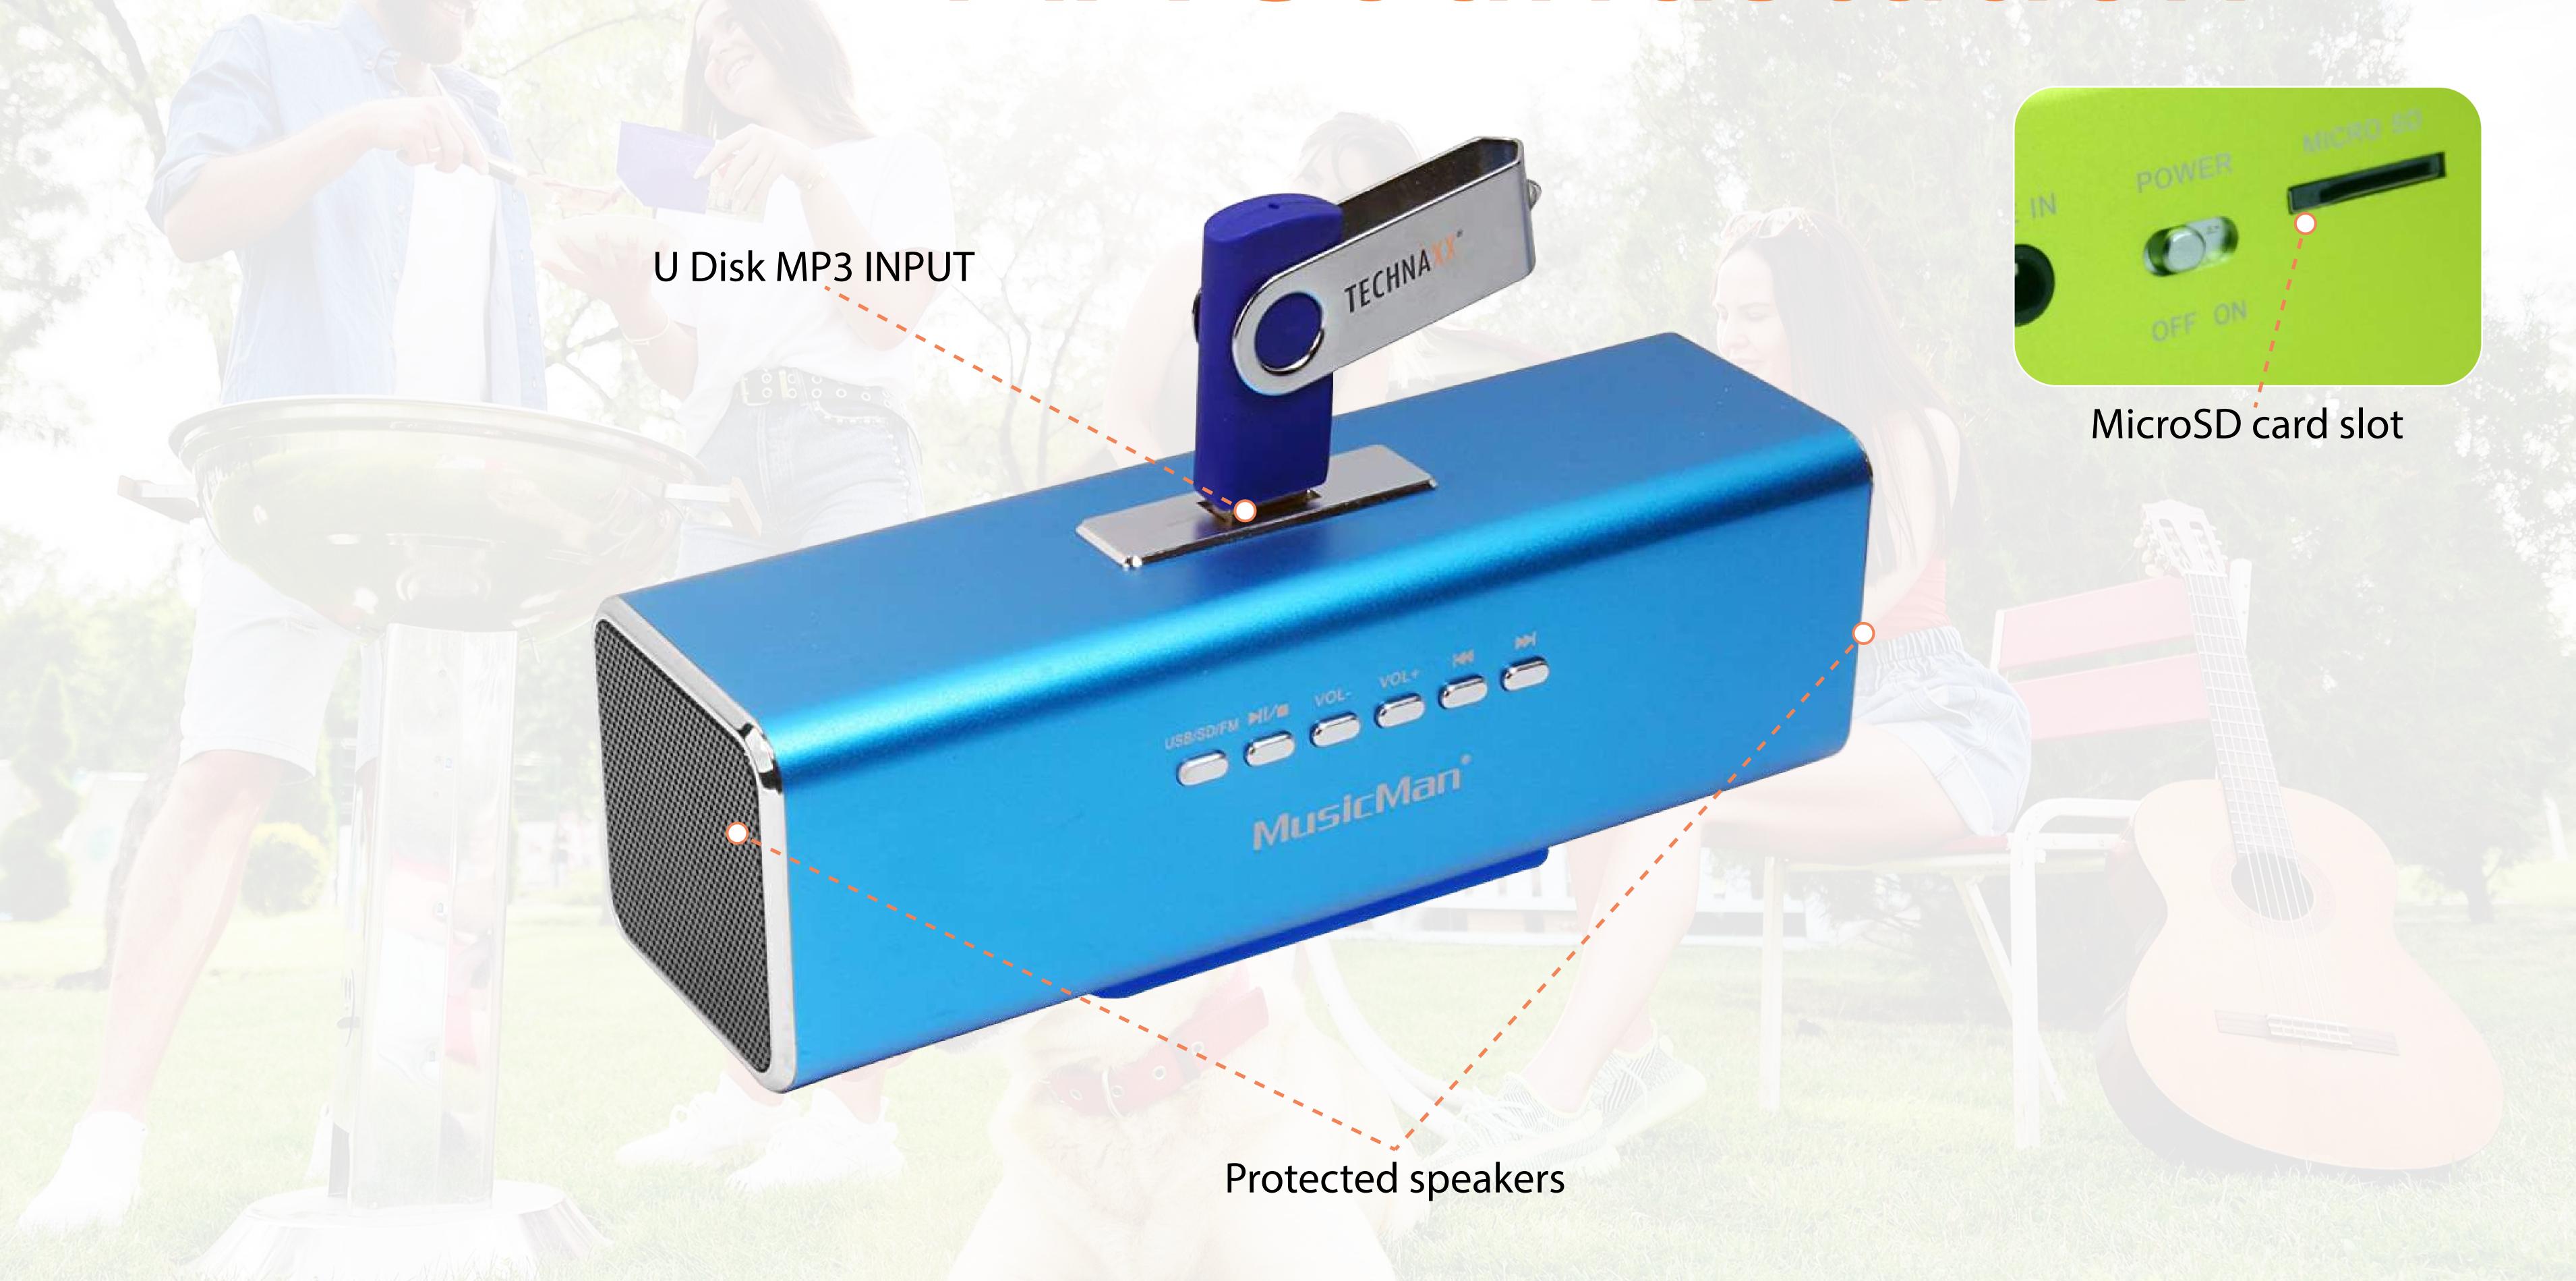

#### **USB slot and MicroSD**

USB flash drive and MicroSD card (up to 32GB) for music file playback (MP3, WMA).

#### Speaker

Protection grille for the speaker cone. Clear Sound-delivers excellent stereo sound and enhanced bass from integrated high quality speaker. Crystal clear sound and strong bass without distortion even at highest volume.