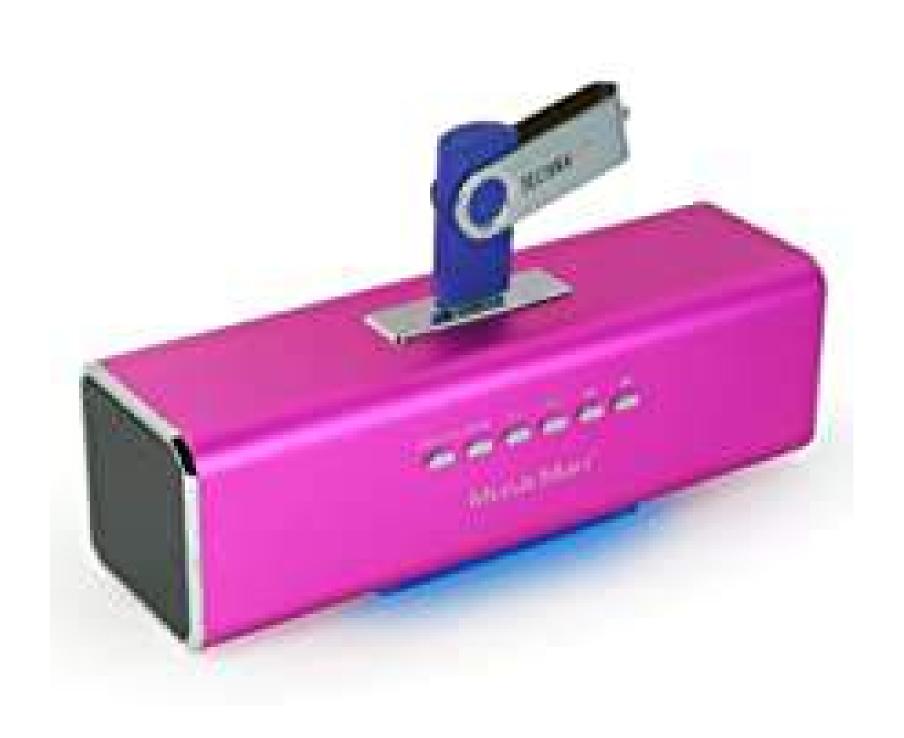

## MA Soundstation

Mobile stereo wide range speaker system

Built-in FM-Radio and AUX / Line-In

Aluminium lightweight durable housing

Protection grille for the speaker cone

Several power supply options: integrated rechargeable battery, computer USB or AC adapter

Ideal for traveling, easy installation, excellent sound quality

#### **Portable**

Weight only of 215 grams and dimensions: 50 x 53 x 163mm, makes this device really lightweight and portable, so you can enjoy and share your music anywhere.

#### Speaker

Protection grille for the speaker cone. Clear Sound-delivers excellent stereo sound and enhanced bass from integrated high quality speaker. Crystal clear sound and strong bass without distortion even at highest volume.