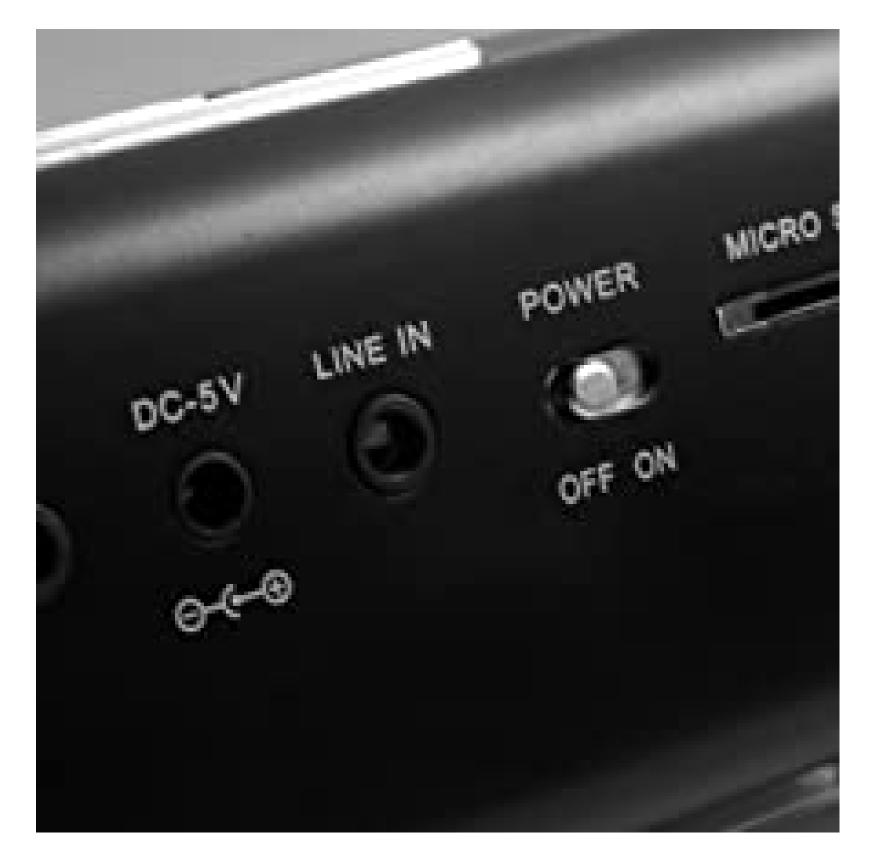

#### Power supply

Built-in rechargeable Lithium battery 600mAh (playing time ~6 hours, charging time ~ 4 hours), PC-USB. DC-5V: Input power (0.4-1.0 A) from USB or AC adapter (\*not included).