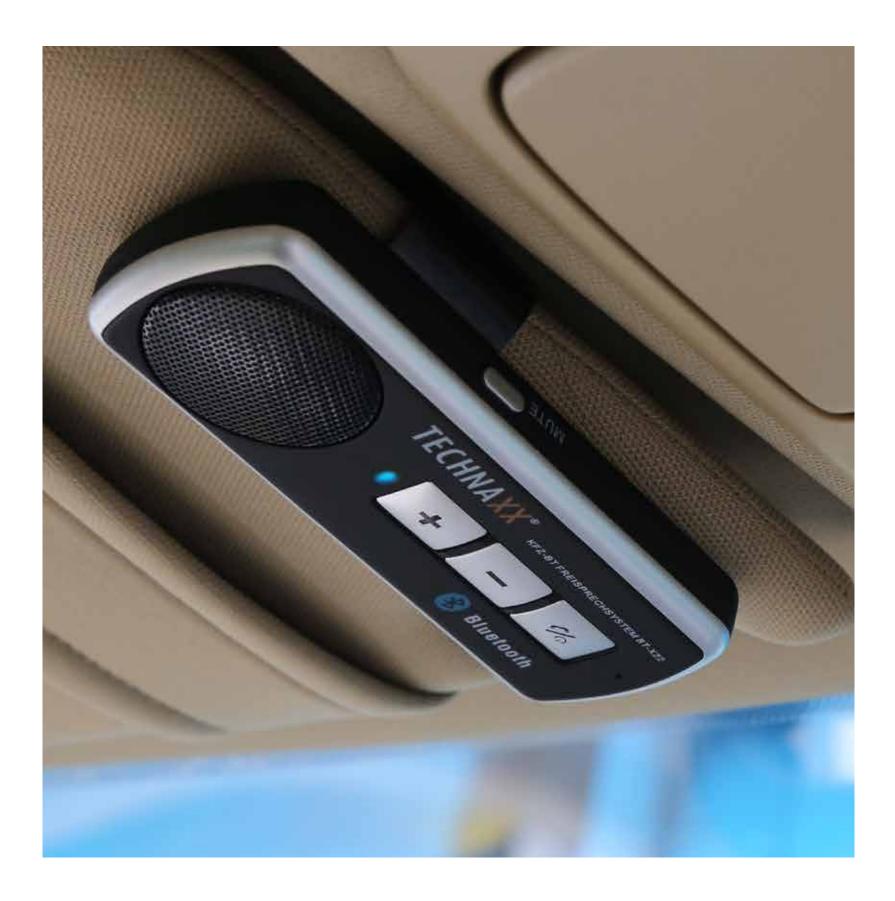

Simple fastening with a multifunctional clip. Just clip it to any surface and any part of your car to feel maximum convenience. Mount it to your car sun shield, seatbelt or even to dashboard air vent, full freedom.

LED

Clip for fastening

Next track / VOL (+)

TECHNANA

### **Car Bluetooth Handsfree System BT-X22**

Last track / VOL (-)

KFZ-BT FREISPRECHSYSTEM BT-X22

(/0

Bluetooth Bluetooth

Multifunction button

Microphone