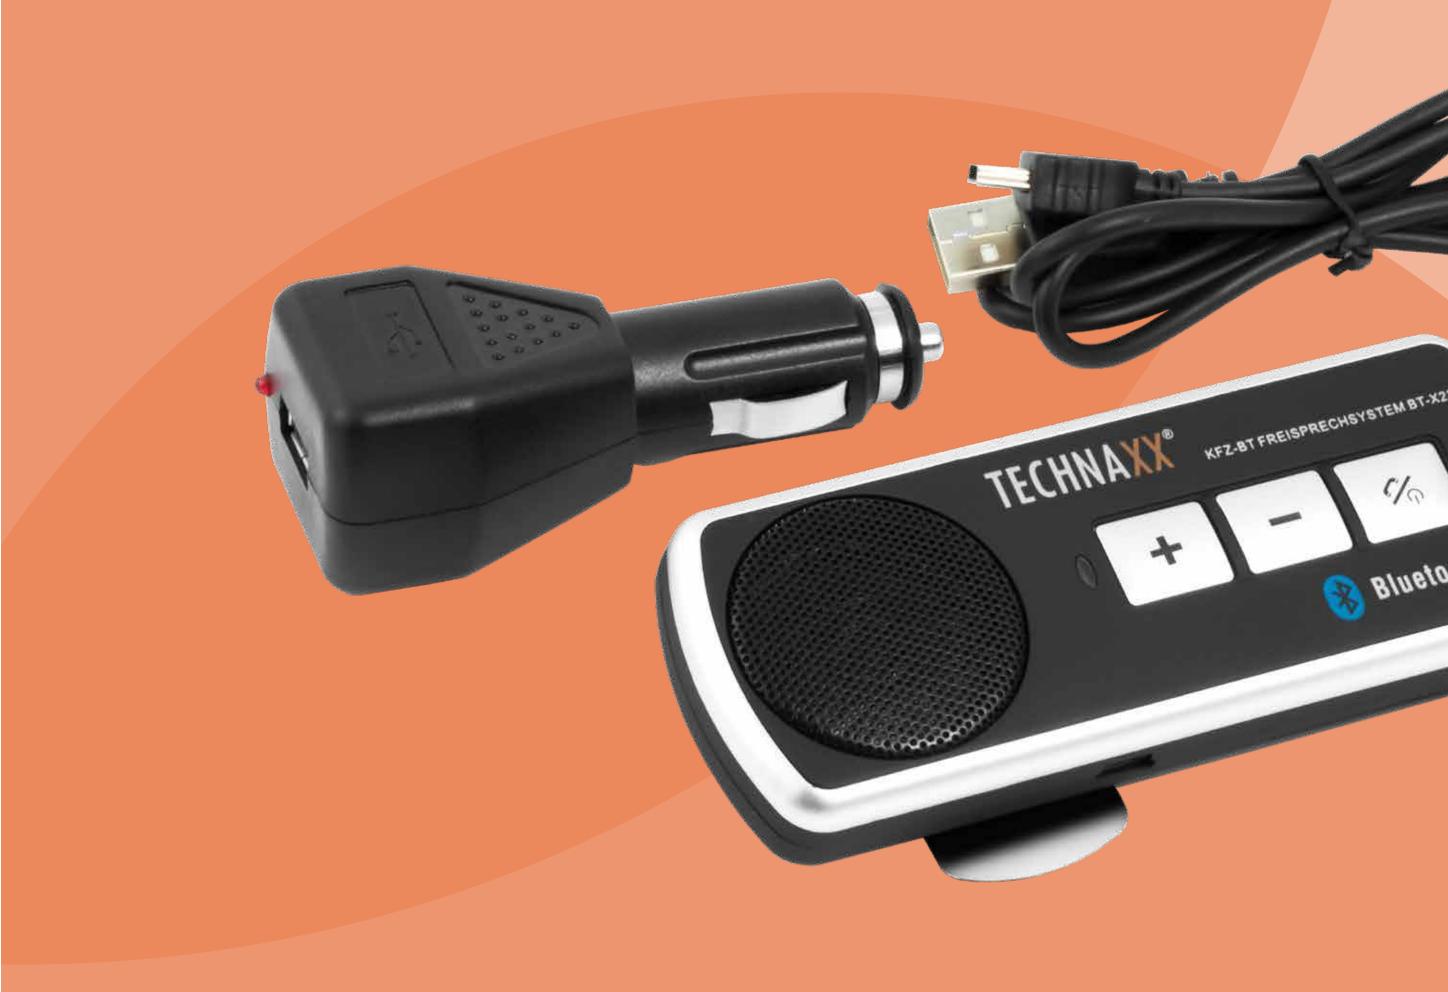

#### Package Contents:

- Car Bluetooth Handsfree System BT-X22 • Battery 600mAh 3.7V USB to Mini USB charging cable Car charging adapter Clip for fastening User Manual

Easy charging through the cigarette lighter socket, AC charging adapter 500mAh and charging voltage adapter (USB port DC 5V) are great functions for this car Bluetooth system.

#### Speaker

Built-in duplex speaker provides loud, quality and stable audio and replaceable rechargeable lithium-ion 600mAh battery with 3.7V allows you to use it even outside the vehicle.

Simple Fastening