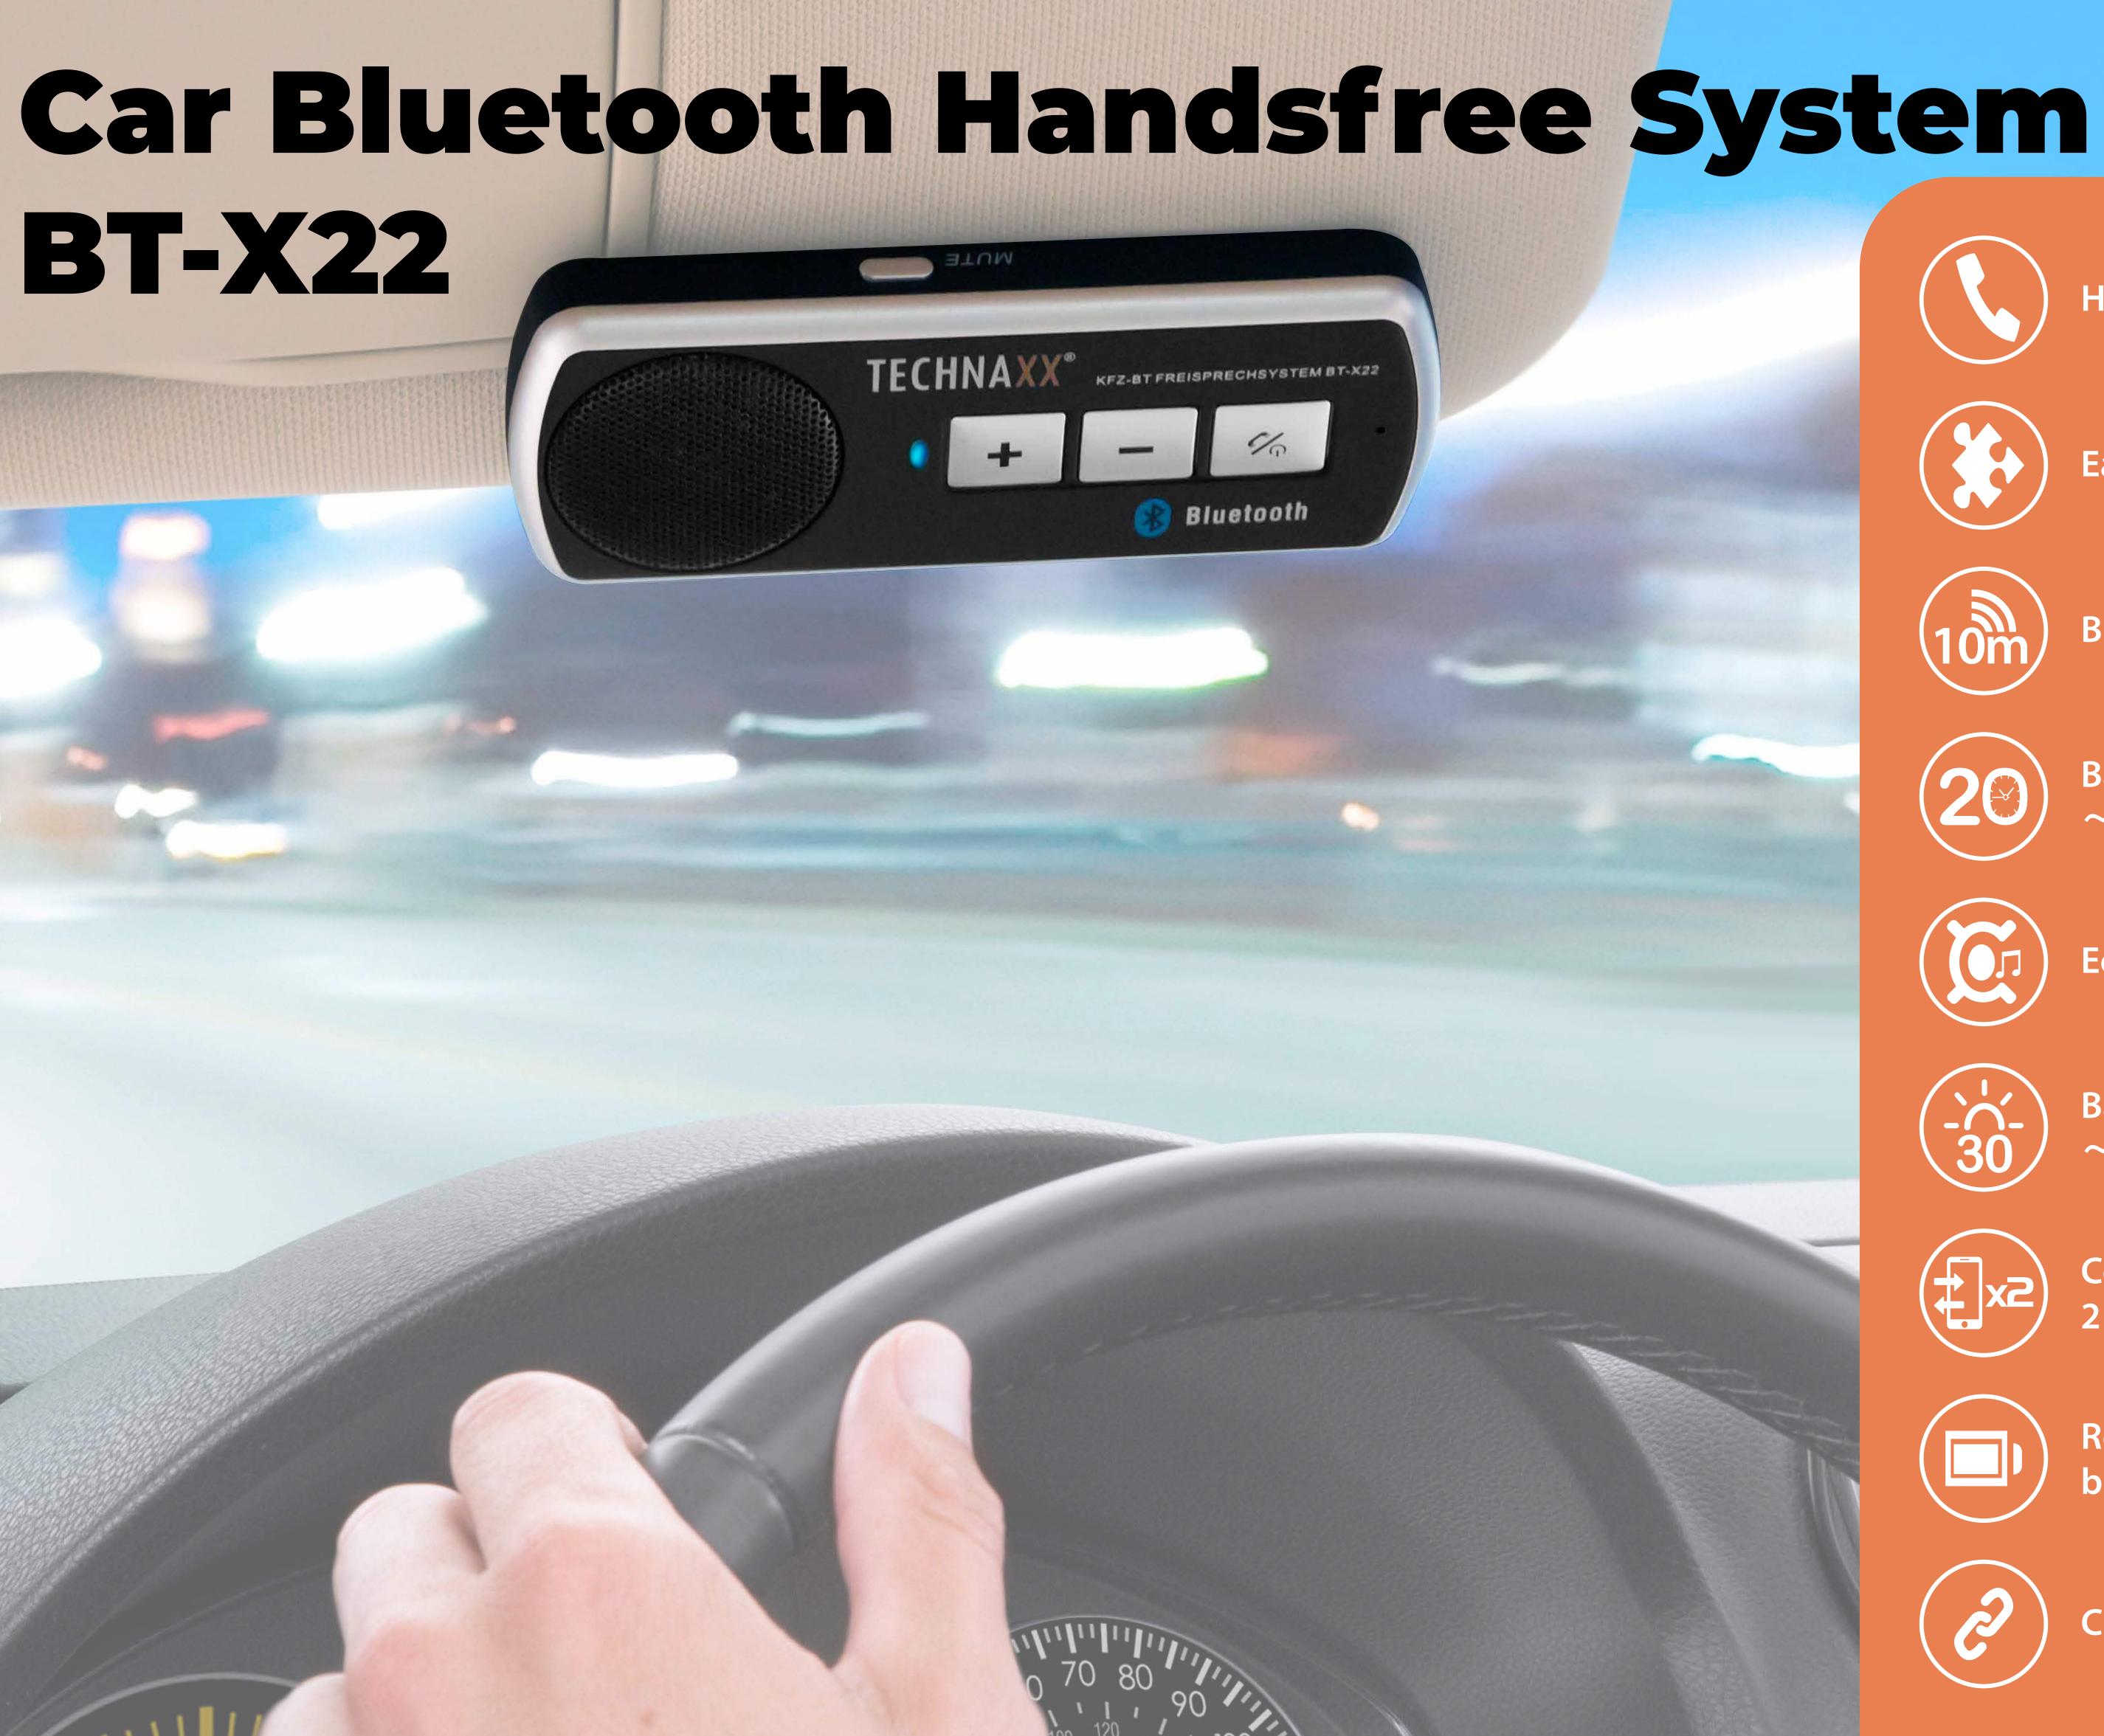

# **BT-X22**

Handsfree

**Bluetooth version 4.0 (10m)** 

**Battery Working Time**  $\sim$  20 hours

Echo cancellation

**Battery Standby Time** ~ 30 Days

**Connecting up to** 2 mobile phones

Replaceable 600mAh battery

#### **Bluetooth & Handsfree**

Bluetooth version 4.0 with transmission distance ~10m and simultaneous connection with up to 2 mobile phones. Safe driving with handsfree function. Crystal clear voice quality you will be pleased of.

Easy charging through the cigarette lighter socket, AC charging adapter 500mAh and charging voltage adapter (USB port DC 5V) are great functions for this car Bluetooth system.