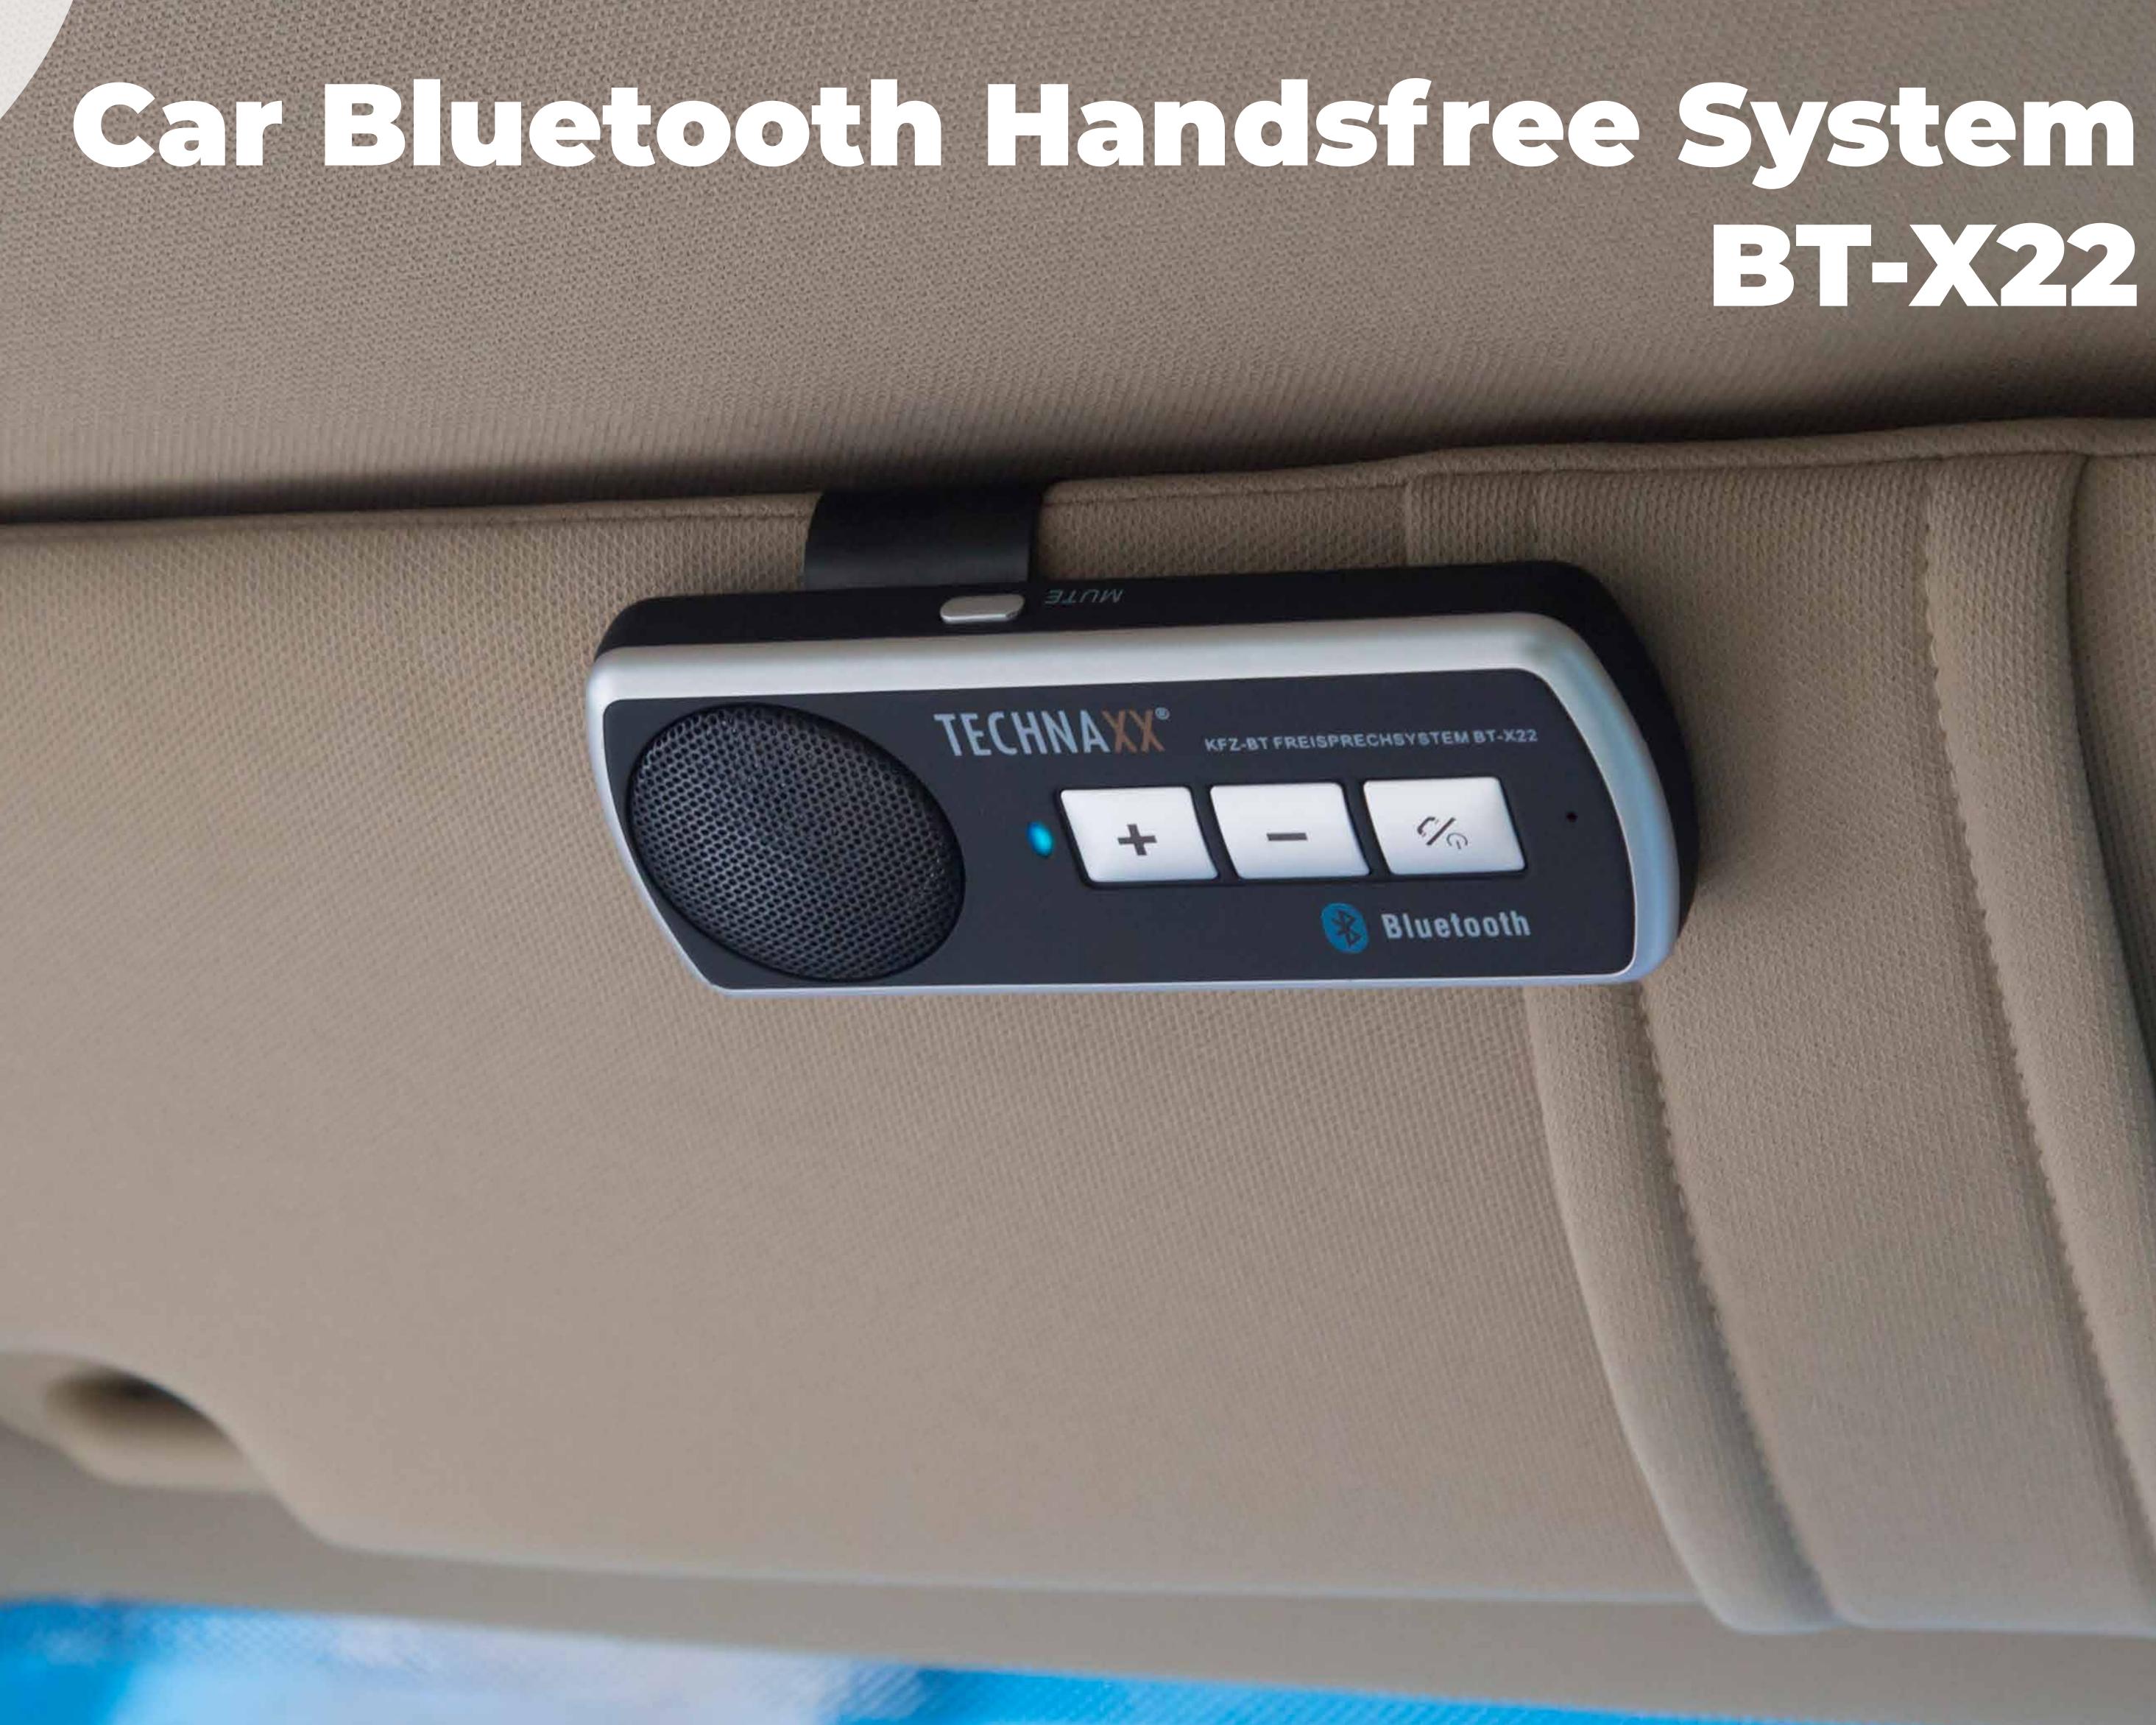

Simple fastening with a multifunctional clip. Just clip it to any surface and any part of your car to feel maximum convenience. Mount it to your car sun shield, seatbelt or even to dashboard air vent, full freedom.

LED

Clip for fastening

Next track / VOL (+)

TECHNANA

### **Car Bluetooth Handsfree System BT-X22**

Last track / VOL (-)

KFZ-BT FREISPRECHSYSTEM BT-X22

(/0

Bluetooth Bluetooth

Multifunction button

Microphone