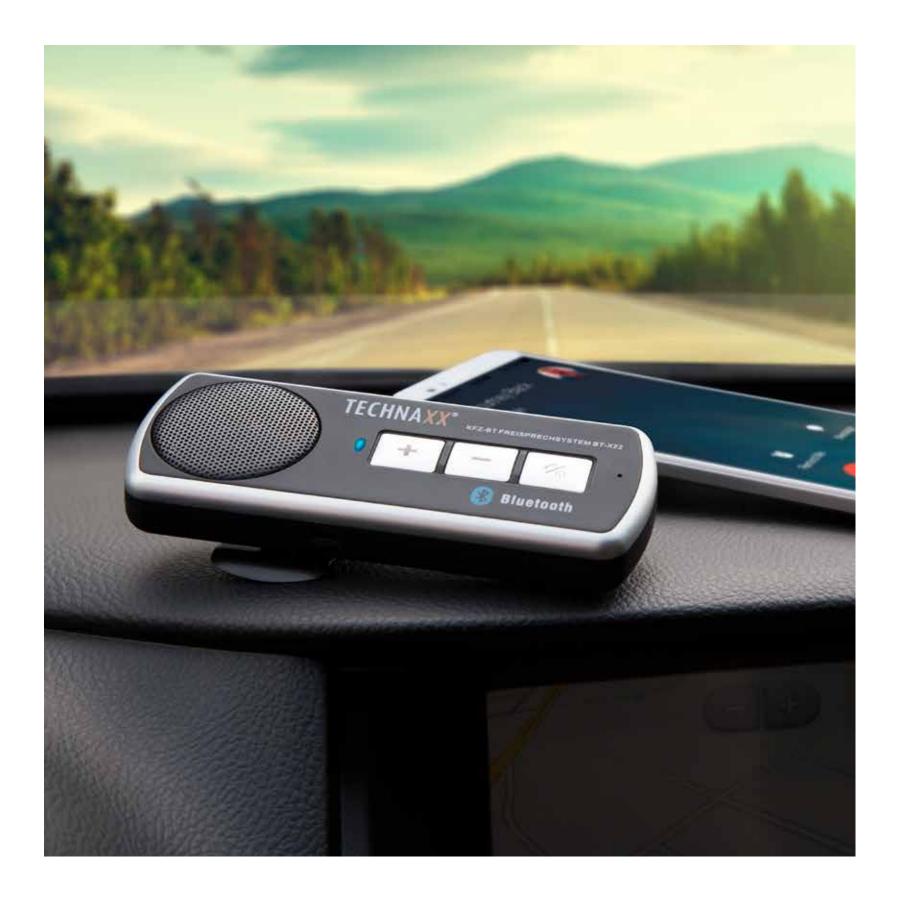

#### **Bluetooth & Handsfree**

Bluetooth version 4.0 with transmission distance ~10m and simultaneous connection with up to 2 mobile phones. Safe driving with handsfree function. Crystal clear voice quality you will be pleased of.

Simple fastening with a multifunctional clip. Just clip it to any surface and any part of your car to feel maximum convenience. Mount it to your car sun shield, seatbelt or even to dashboard air vent, full freedom.

### **Car Bluetooth Handsfree System BT-X22**

Last track / VOL (-)

KFZ-BT FREISPRECHSYSTEM BT-X22

(/0

Bluetooth Bluetooth

Multifunction button

Microphone