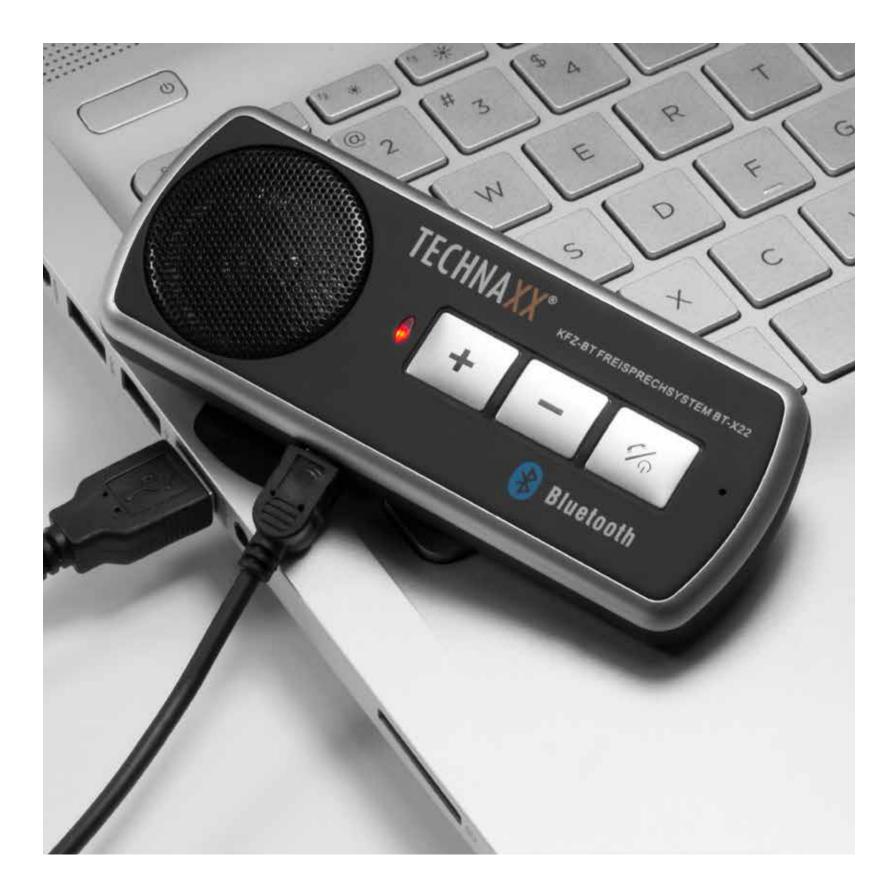

Easy charging through the cigarette lighter socket, AC charging adapter 500mAh and charging voltage adapter (USB port DC 5V) are great functions for this car Bluetooth system.

#### **Easy Charging**