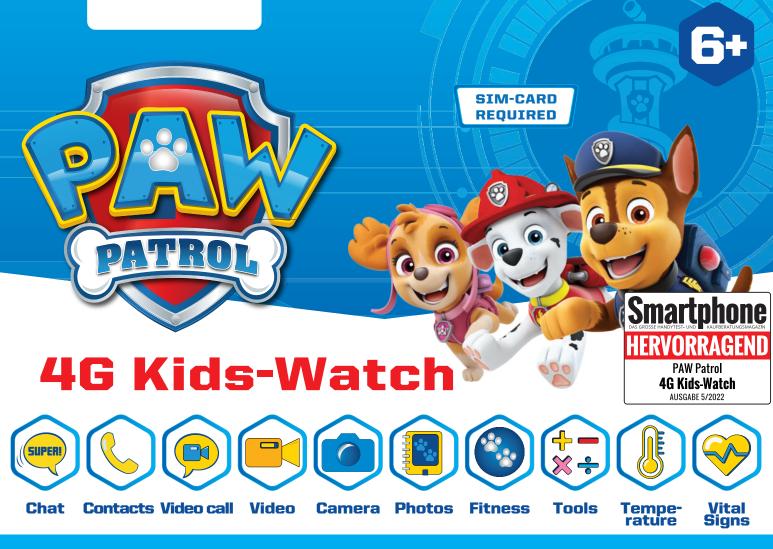

## Features:

- GPS location and safety zone setup
- SOS button
- Free 4G LocaFind app for configuration, calls and tracking

## **Technical specifications:**

- •1.54" (3.9cm) color touch display with 240x240 pixels
- Built-in 3.8V lithium-ion 750mAh battery
- 4G and 3G support
- Nano SIM card slot
- Languages: EN, DE, FR, SP, PL, NL, CZ, IT, PO, RU, UA, NO, FI, SE, DK
- Weight and dimensions: 58g / 57 x 42 x 17.5mm

## Package contents:

PAW Patrol 4G Kids-Watch blue, User manual, Magnetic USB charging cable