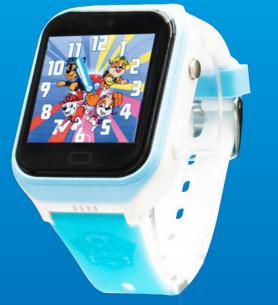

## **Technical specifications:**

- •1.54" (3.9cm) color touch display with 240x240 pixels
- Built-in 3.8V lithium-ion 750mAh battery
- 4G and 3G support
- Nano SIM card slot
- Languages: EN, DE, FR, SP, PL, NL, CZ, IT, PO, RU, UA, NO, FI, SE, DK
- Weight and dimensions: 58g / 57 x 42 x 17.5mm

## Package contents:

PAW Patrol 4G Kids-Watch blue, User manual, Magnetic USB charging cable