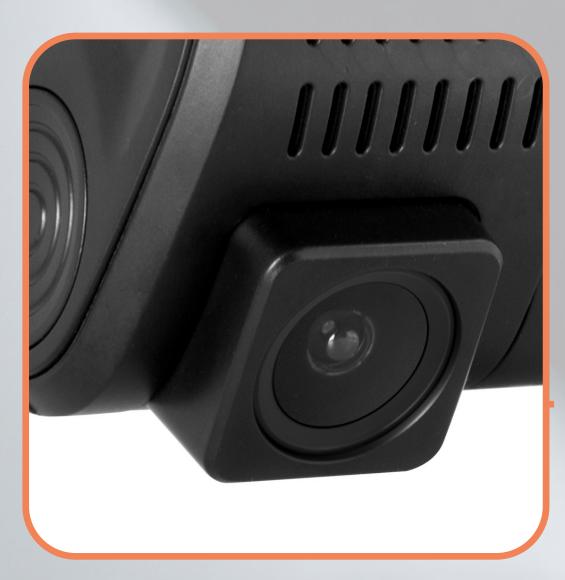

# Deshein







## window suction cup holder

## Infrared LED / LUX sensor



### Interior camera

Front camera

bracket plate





## **Power supply port (MiniUSB)**



12-24V















(1) Loop recording



(a) G-Sensor



E.O" Display 2" (5cm)





# FullHD Dual Dashcan TX-185



- Media playback Motion detection
- Park monitoring
- Sound captures with microphone
- MicroSD card support, up to 32GB





# Dual Dashcam with front (1080p, interpolated) and interior (480p) camera

# Wide angle lenses: 120° angle view will catch all road situations which you may meet on the way, beautiful landscapes, wild animals and architecture and 80° interior camera will catch all your best moments of the journey you have.