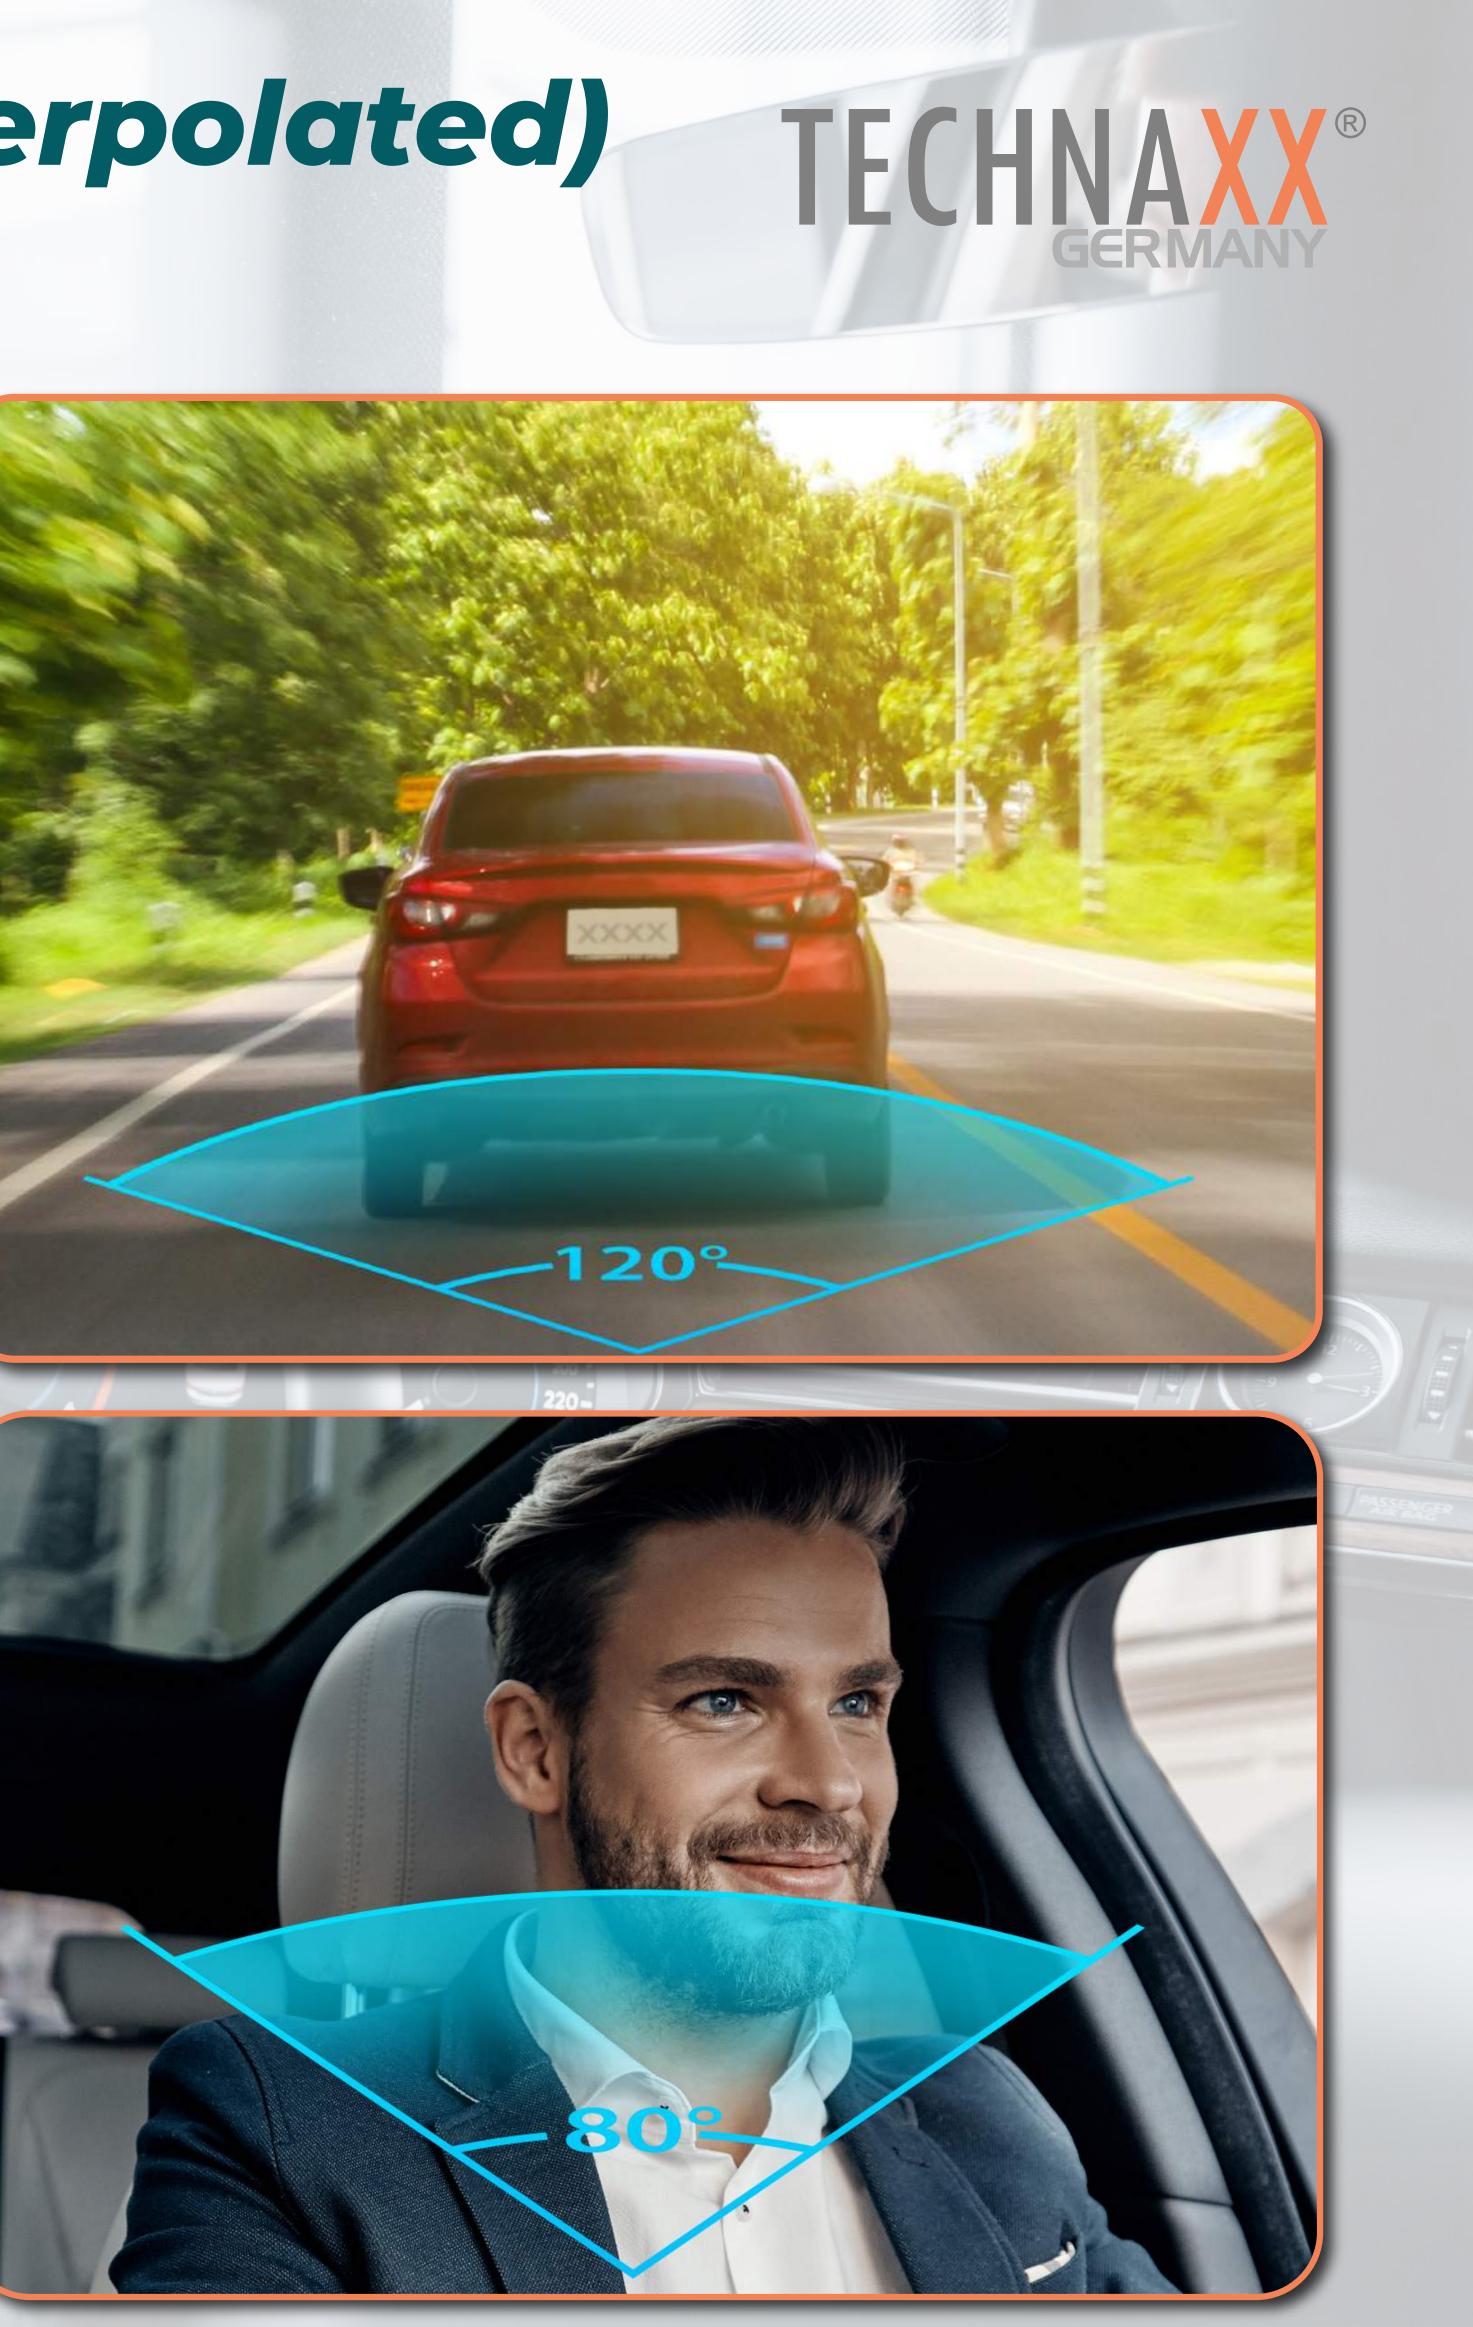

# Wide angle lenses: 120° angle view will catch all road situations which you may meet on the way, beautiful landscapes, wild animals and architecture and 80° interior camera will catch all your best moments of the journey you have.