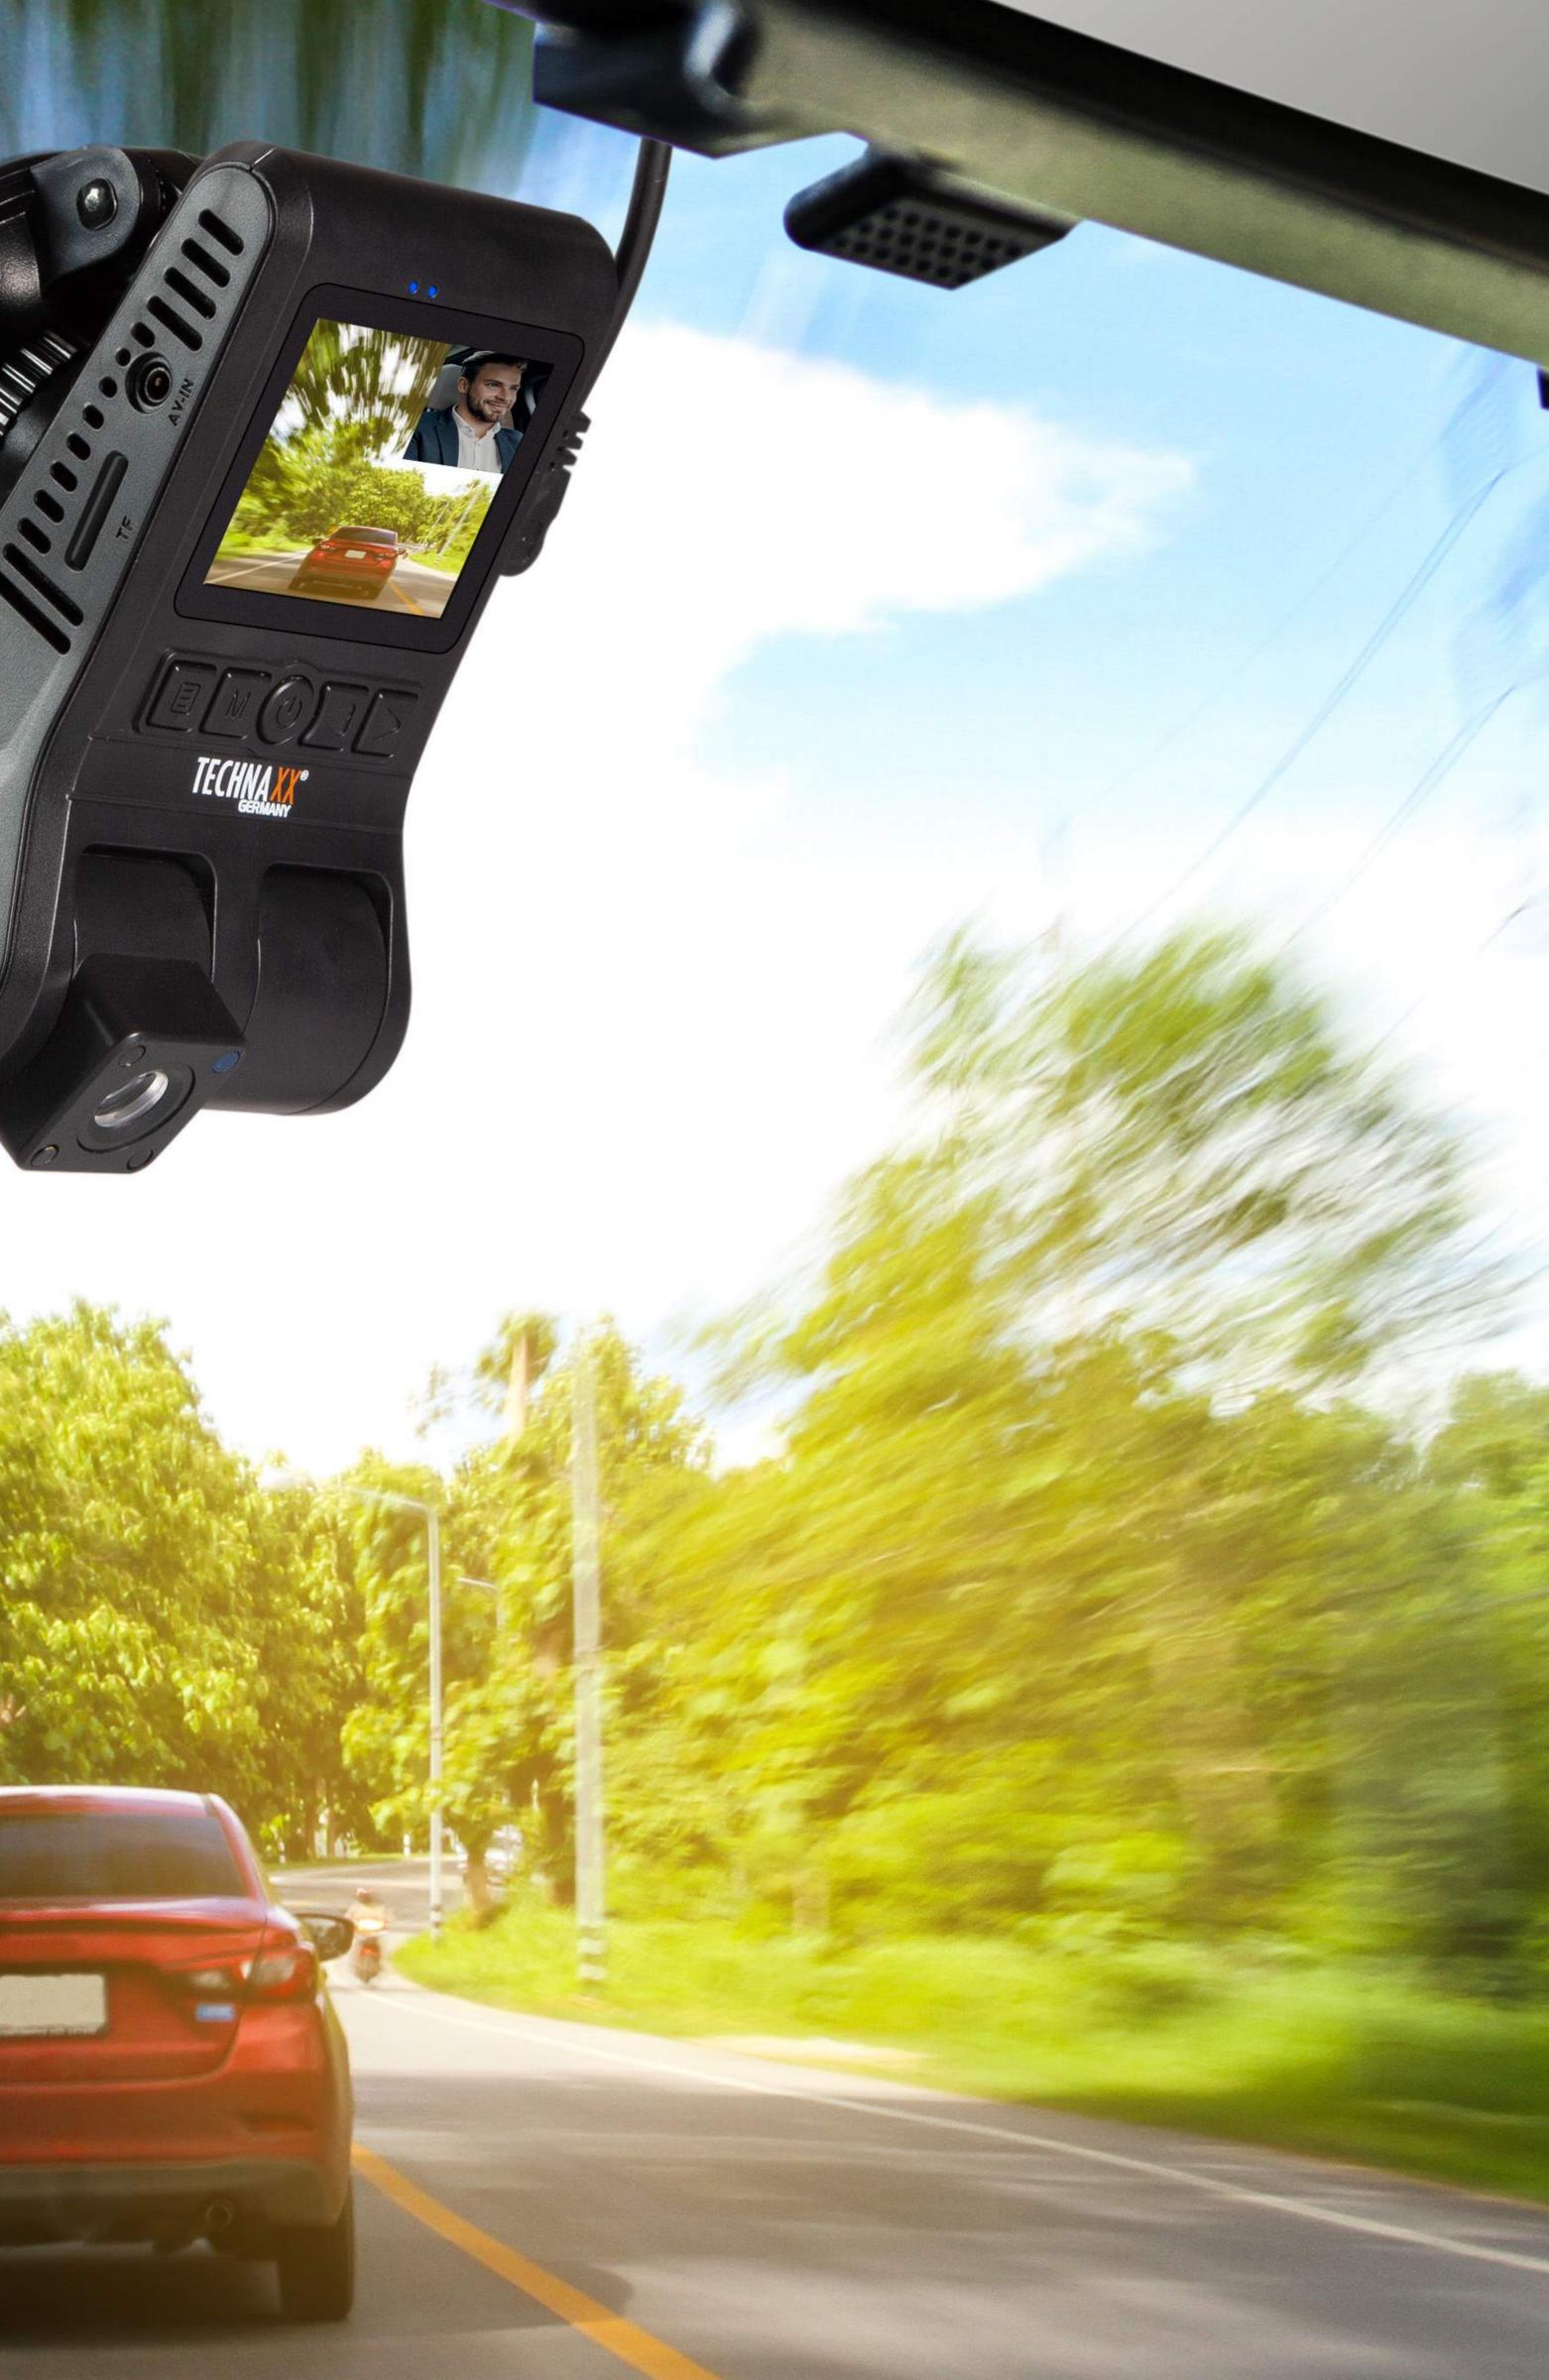

### Interior camera

Front camera

bracket plate

# Dual Dashcam with front (1080p, interpolated) and interior (480p) camera

# Wide angle lenses: 120° angle view will catch all road situations which you may meet on the way, beautiful landscapes, wild animals and architecture and 80° interior camera will catch all your best moments of the journey you have.