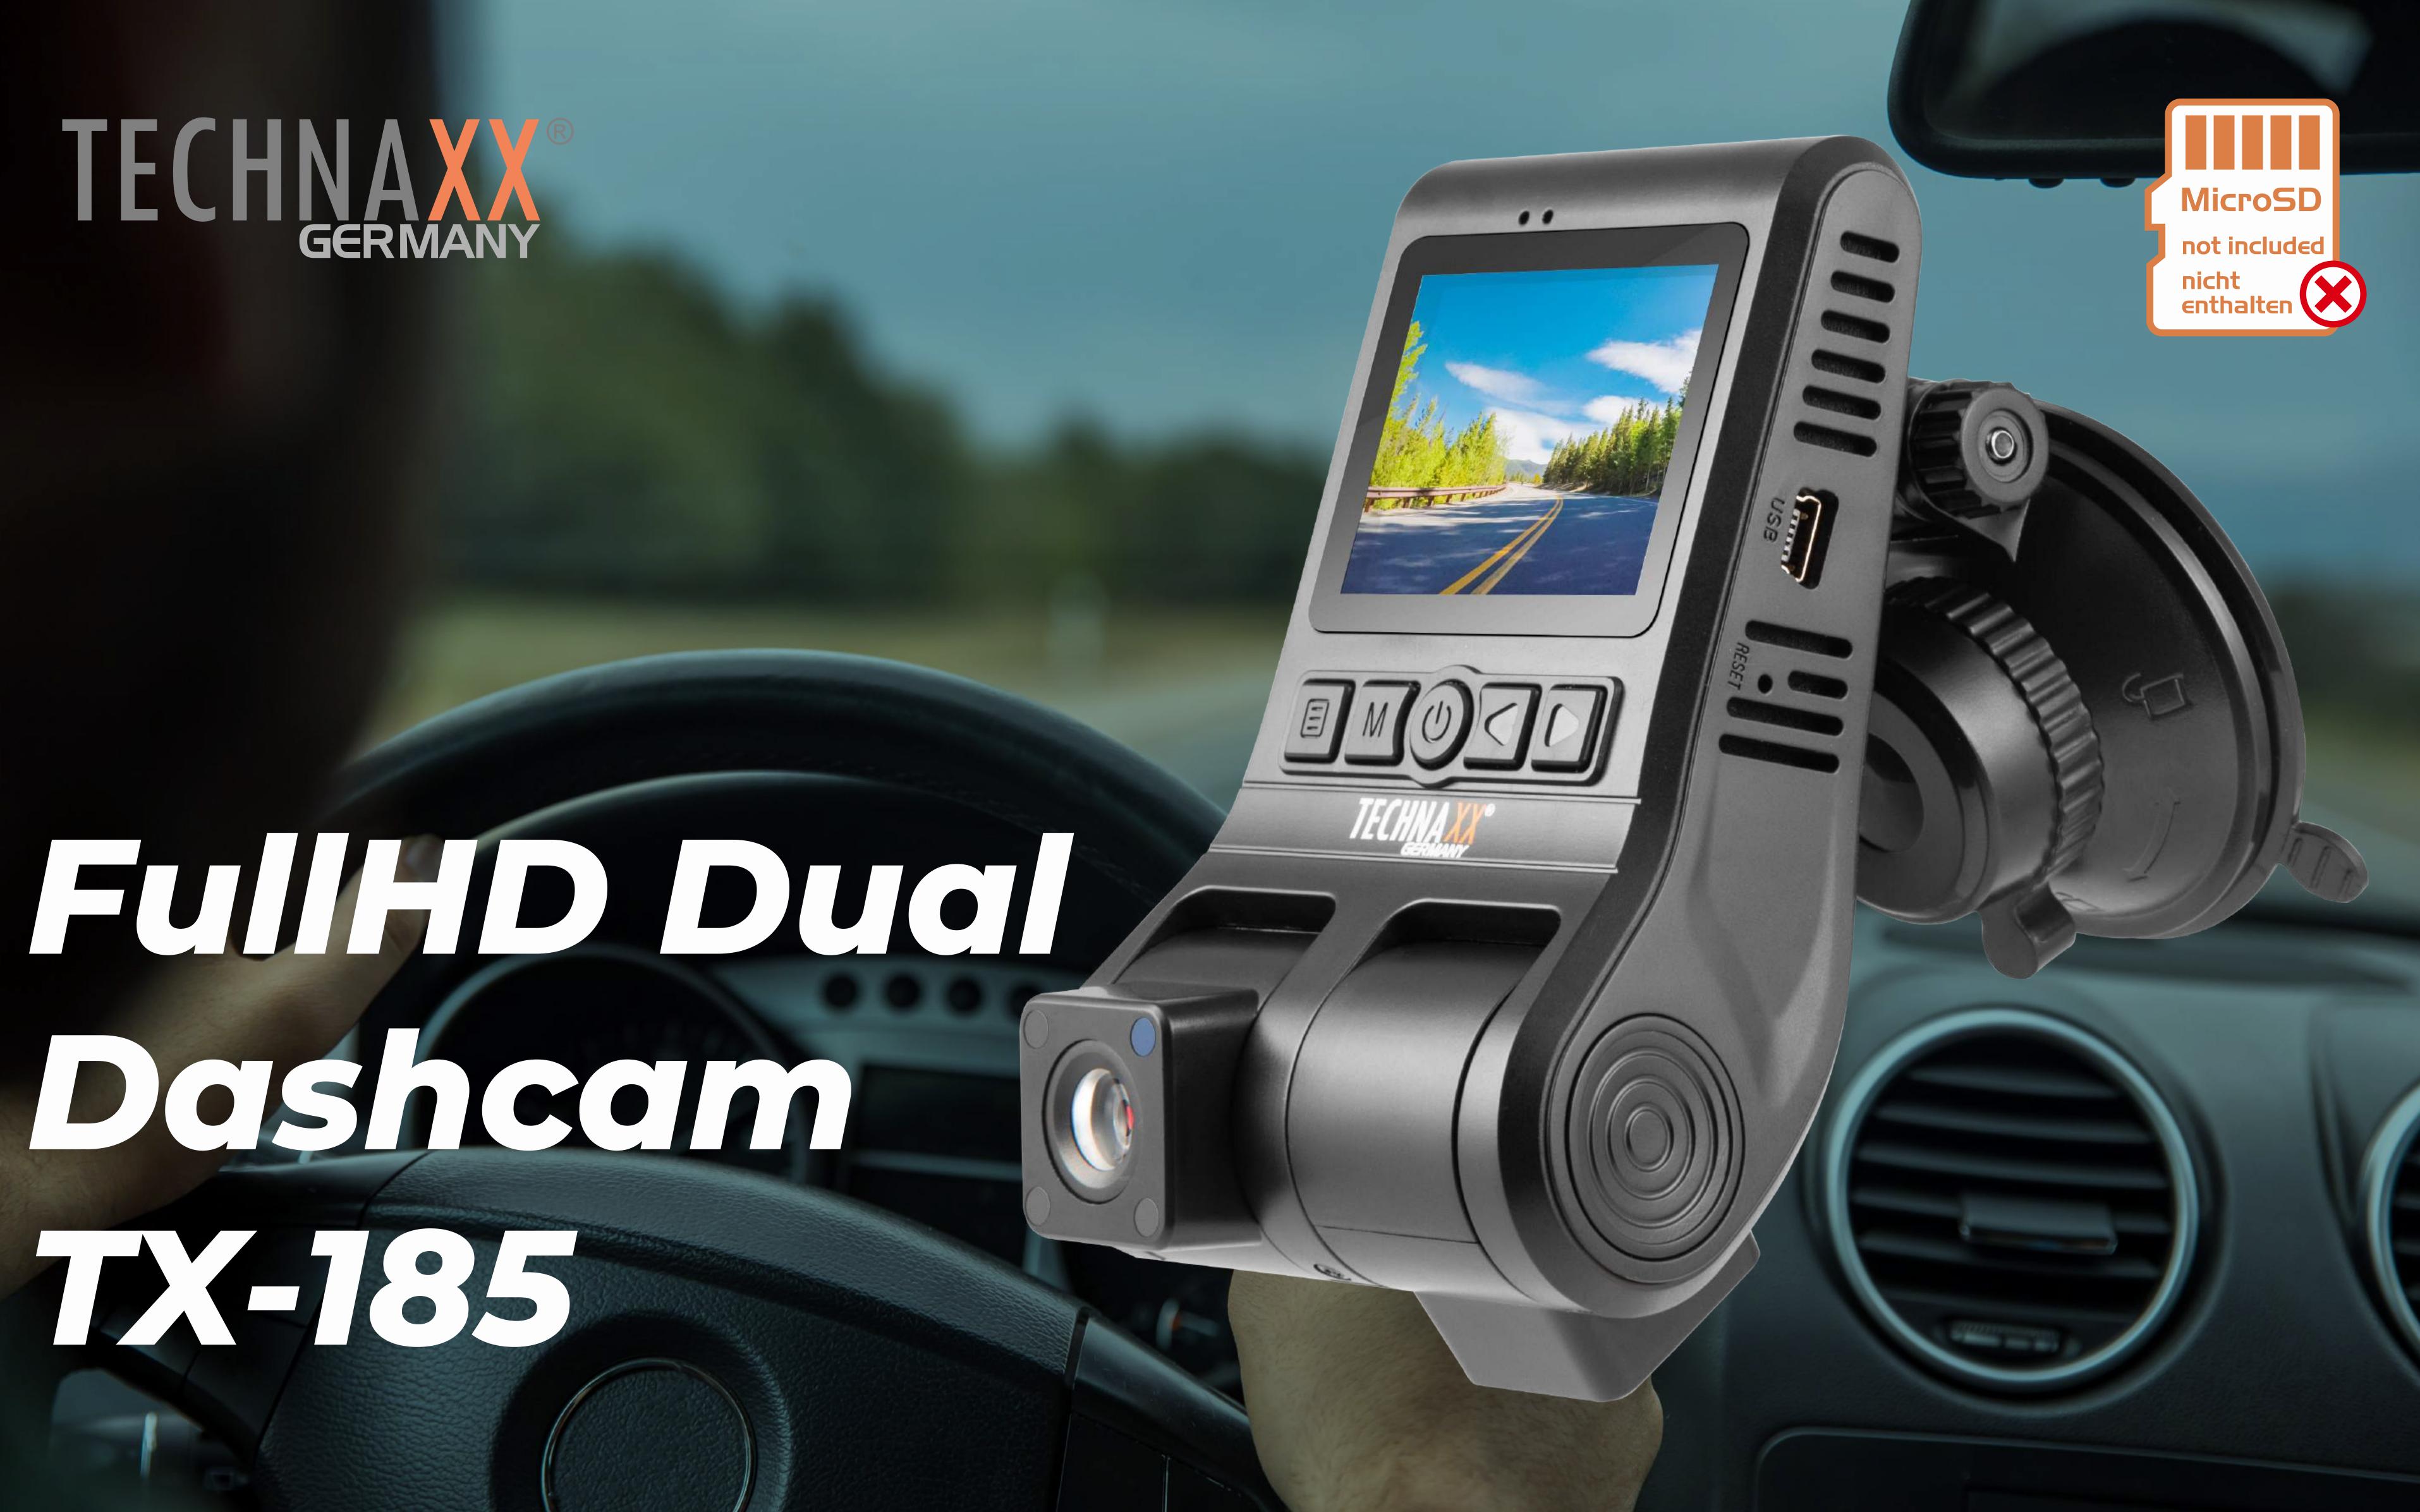

# Deshein

## window suction cup holder

## Infrared LED / LUX sensor

### Interior camera

Front camera

bracket plate

## **Power supply port (MiniUSB)**

12-24V

(1) Loop recording

(a) G-Sensor

E.O" Display 2" (5cm)

# FullHD Dual Dashcan TX-185

- Media playback Motion detection
- Park monitoring
- Sound captures with microphone
- MicroSD card support, up to 32GB

# Dual Dashcam with front (1080p, interpolated) and interior (480p) camera

# Wide angle lenses: 120° angle view will catch all road situations which you may meet on the way, beautiful landscapes, wild animals and architecture and 80° interior camera will catch all your best moments of the journey you have.