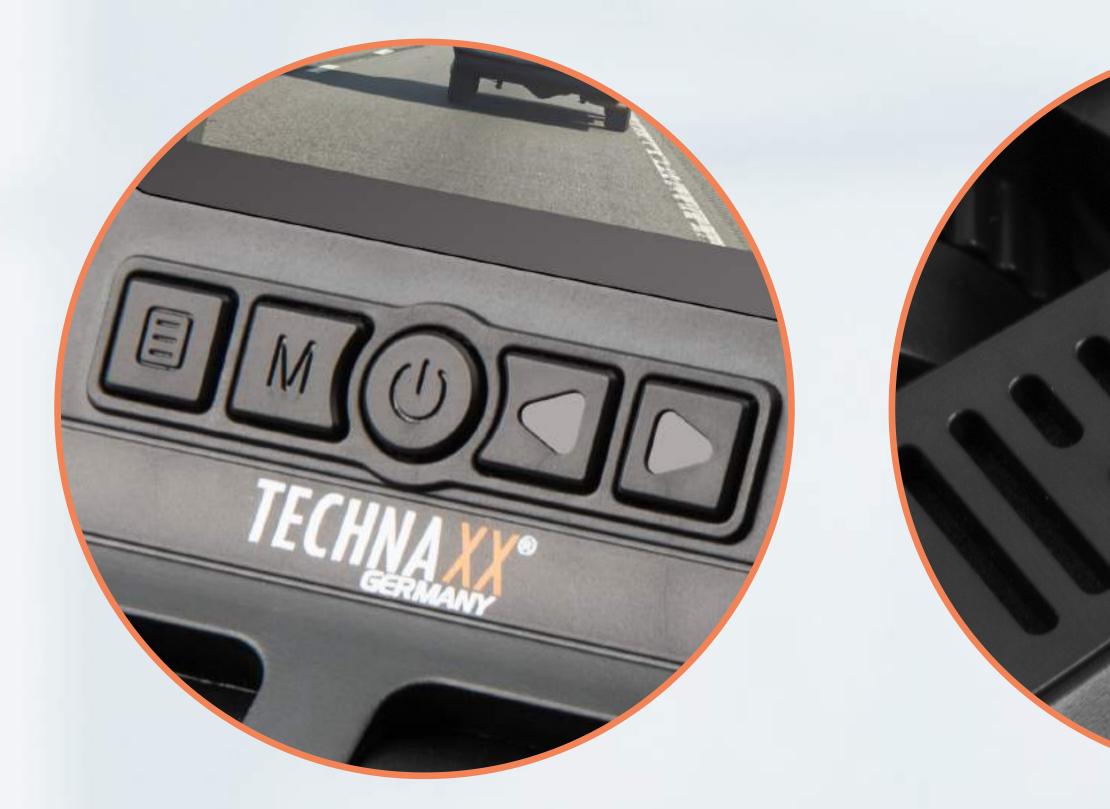

# Deshein

## window suction cup holder

## Infrared LED / LUX sensor

### Interior camera

Front camera

bracket plate

## **Power supply port (MiniUSB)**

12-24V

(1) Loop recording

(a) G-Sensor

E.O" Display 2" (5cm)