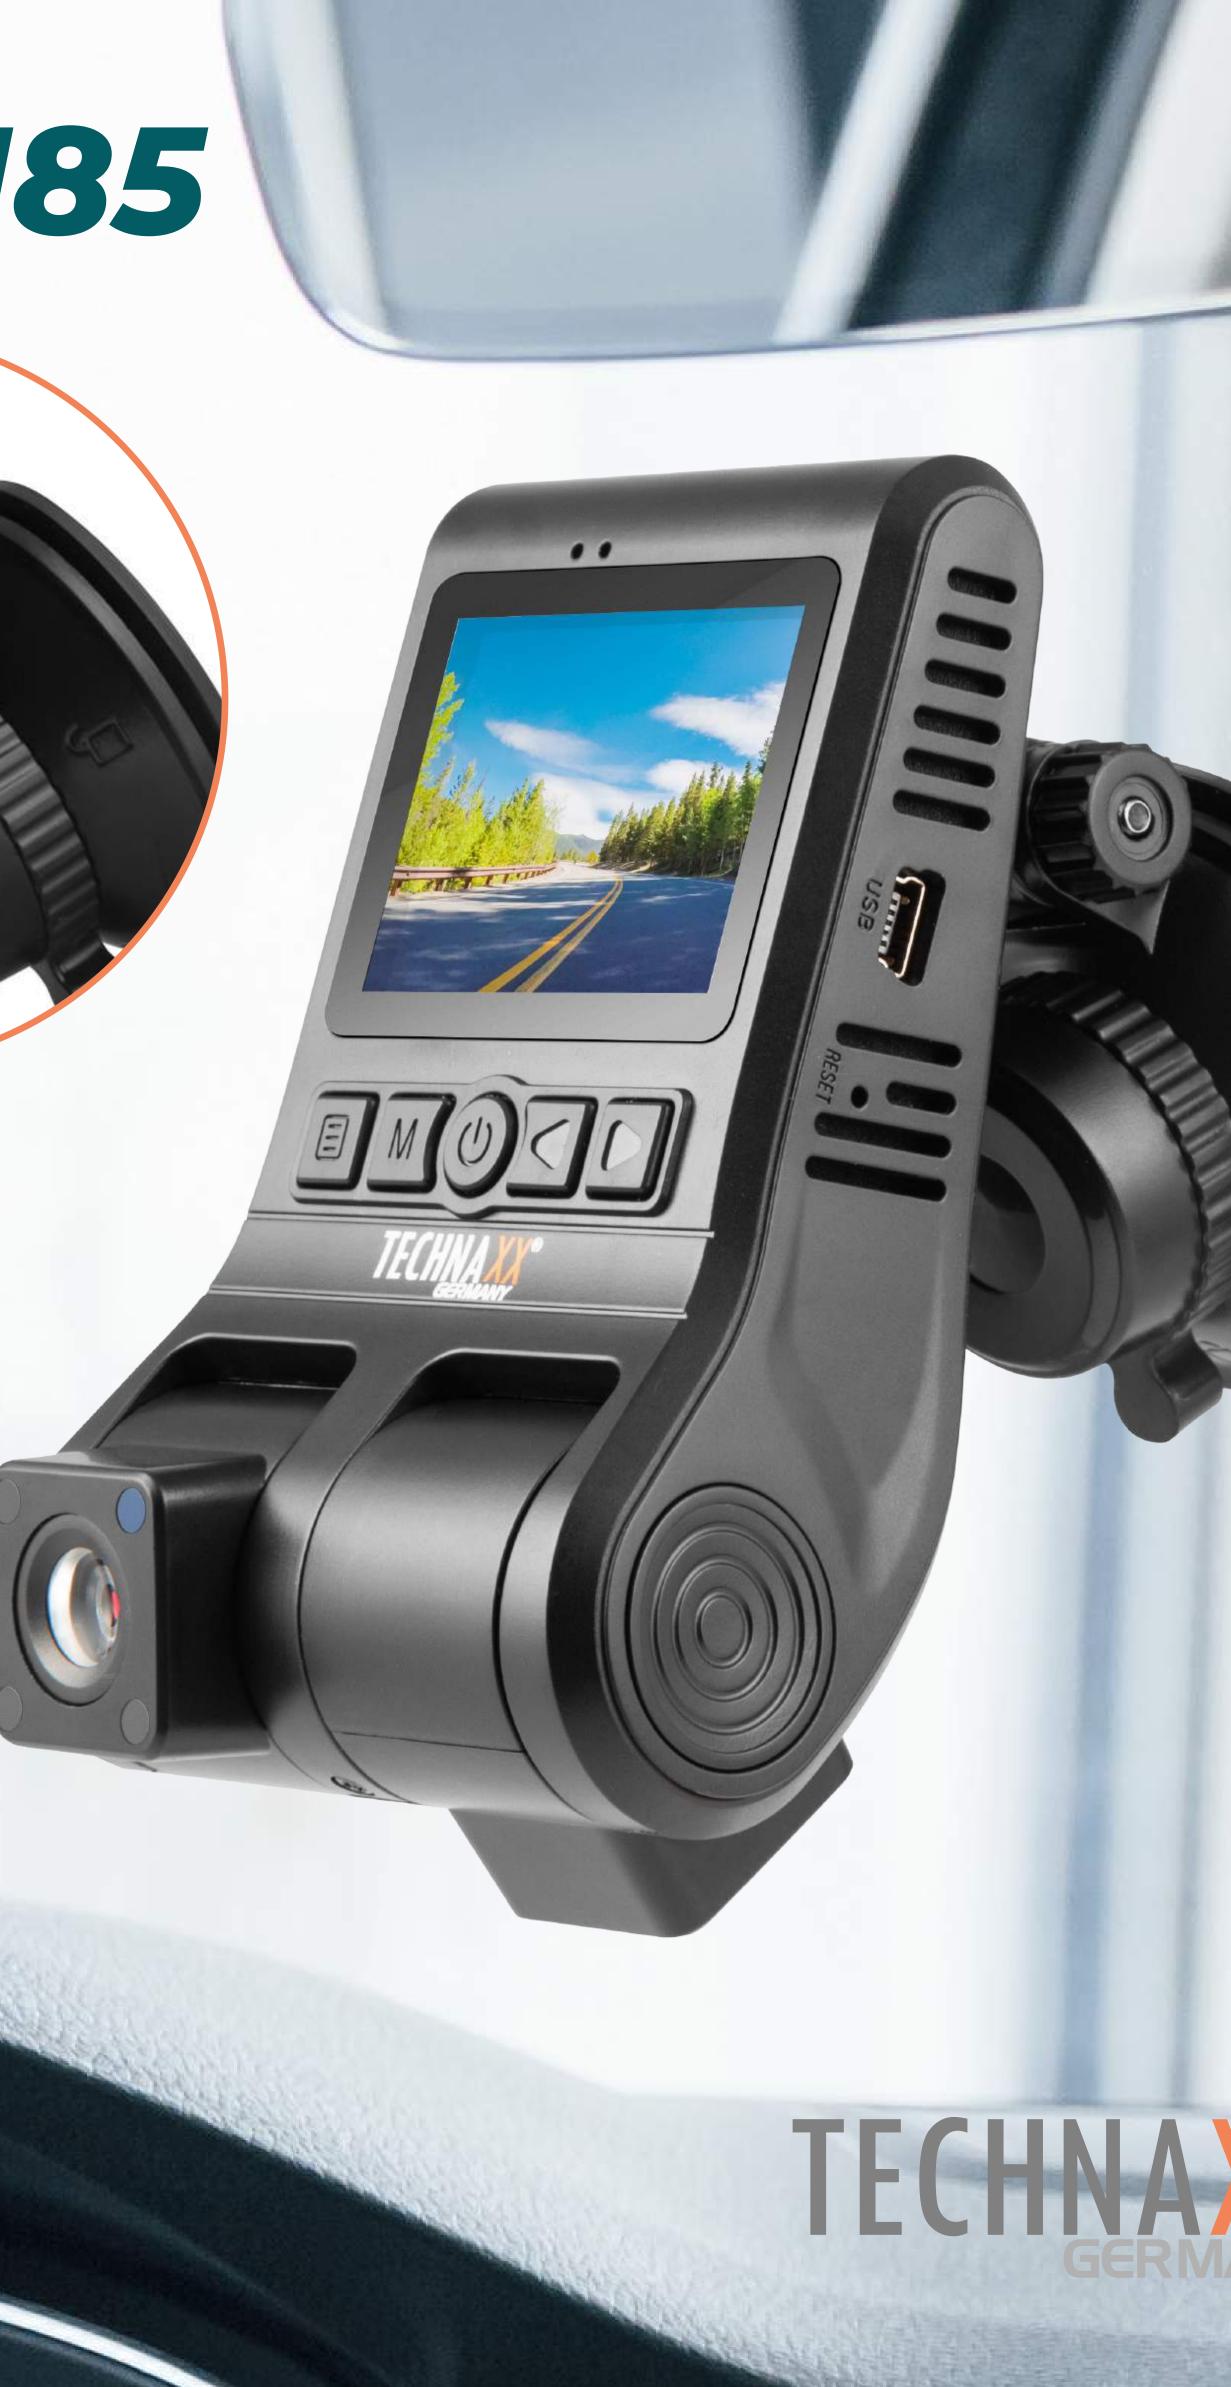

## **Power supply port (MiniUSB)**

12-24V

(1) Loop recording

(a) G-Sensor

E.O" Display 2" (5cm)

# FullHD Dual Dashcan TX-185

- Media playback Motion detection
- Park monitoring
- Sound captures with microphone
- MicroSD card support, up to 32GB

# Dual Dashcam with front (1080p, interpolated) and interior (480p) camera