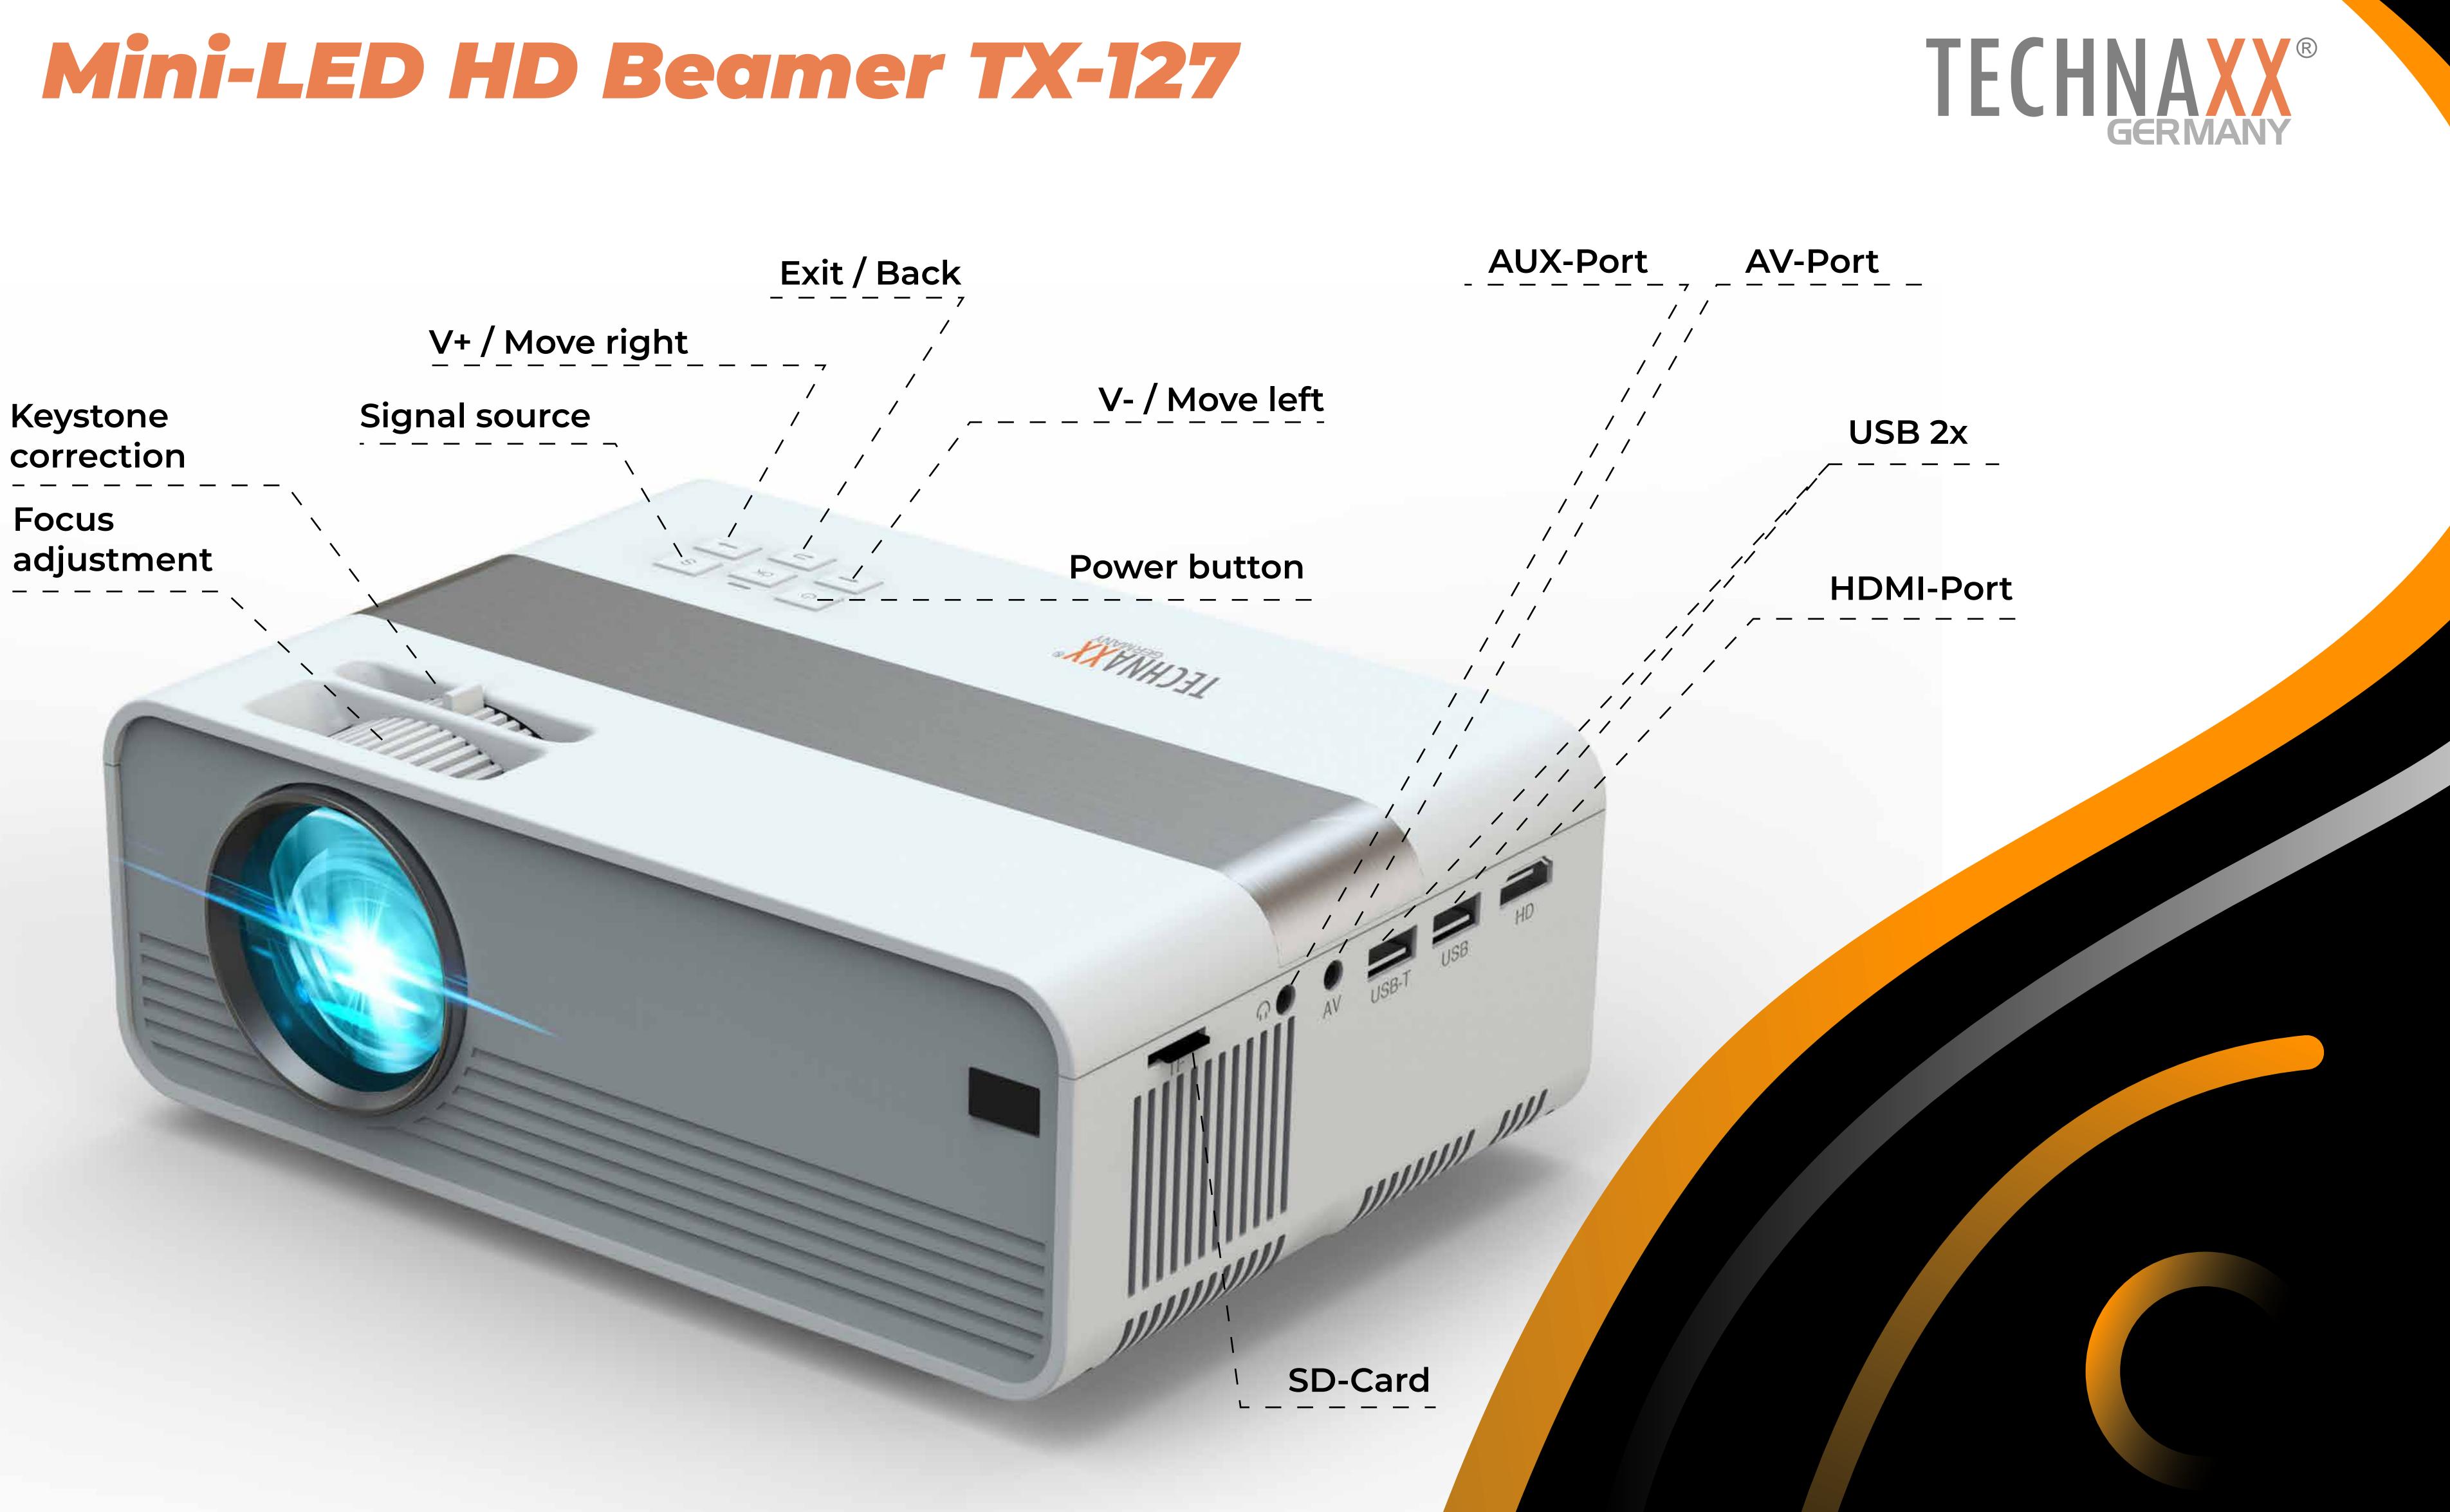

# Package Contents

- Mini-LED HD Beamer TX-127
- 1x AV signal cable
- 1x Remote control
- 1x HDMI cable
- 1x Power cable User Manual

#### Manual Focus Adjustment

Tired by moving HD projector back and forth It's easy to operate with many ports like AV to adjust the screen size? Our projector input, HDMI, VGA, USB, Micro SD features ±50% screen zooming, which allows interfaces. It support wide variety of inputs you adjust the picture in any environment. includes but not limited to laptop, MacBook, X-Box, TV, TV Stick, Chromecast, PS3/4, Digital Camera etc

#### **Multiple Connection**