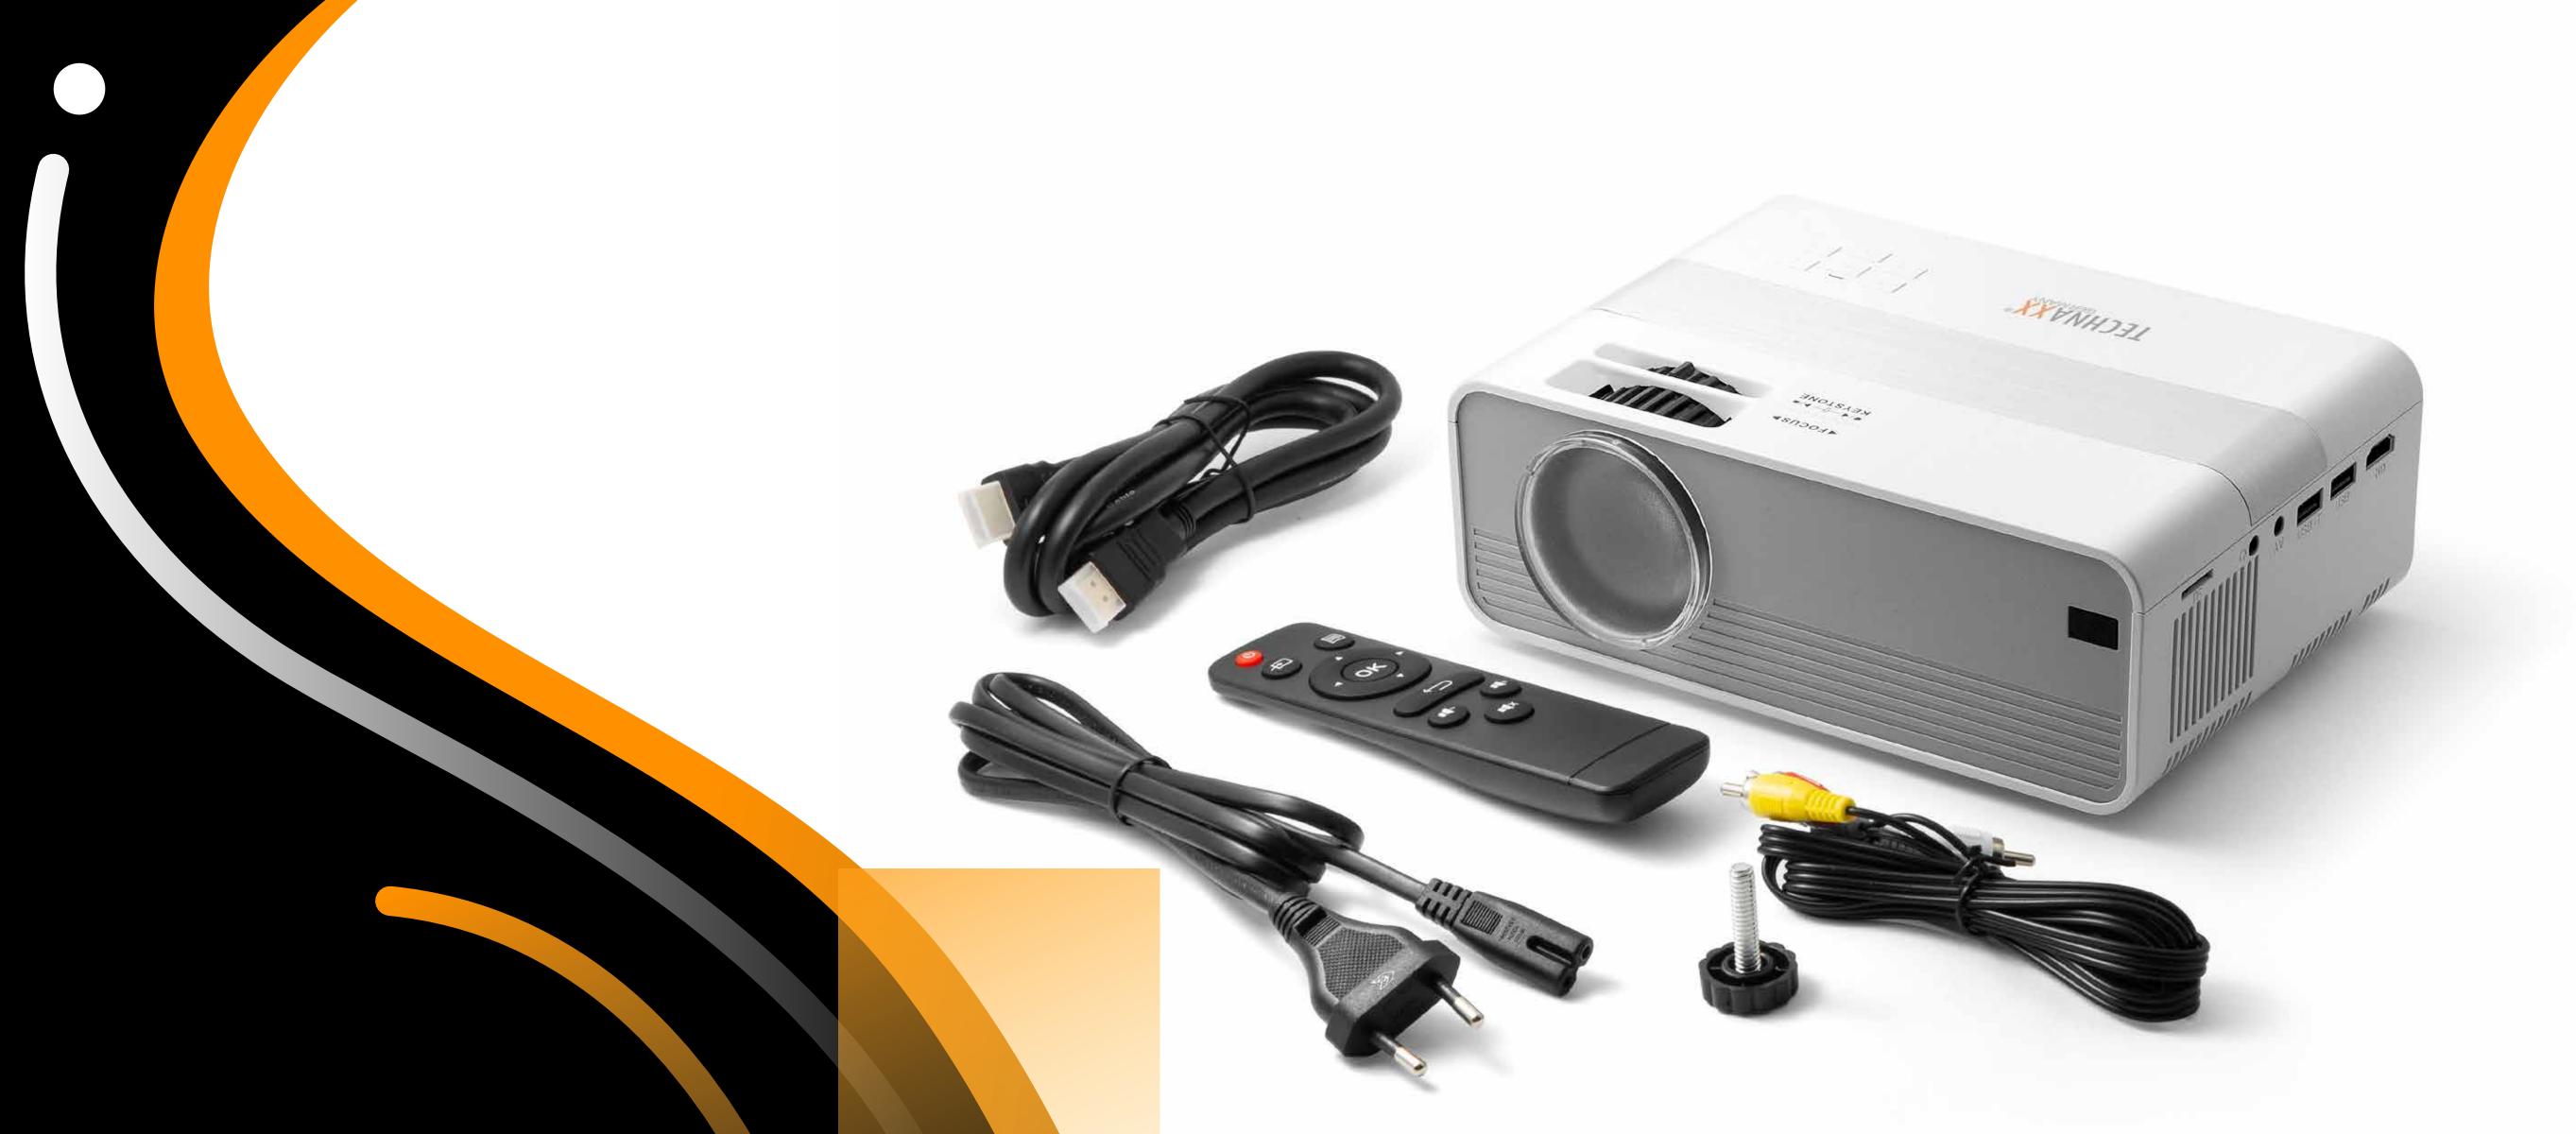

# Package Contents

- Mini-LED HD Beamer TX-127
- 1x AV signal cable
- 1x Remote control
- 1x HDMI cable
- 1x Power cable User Manual