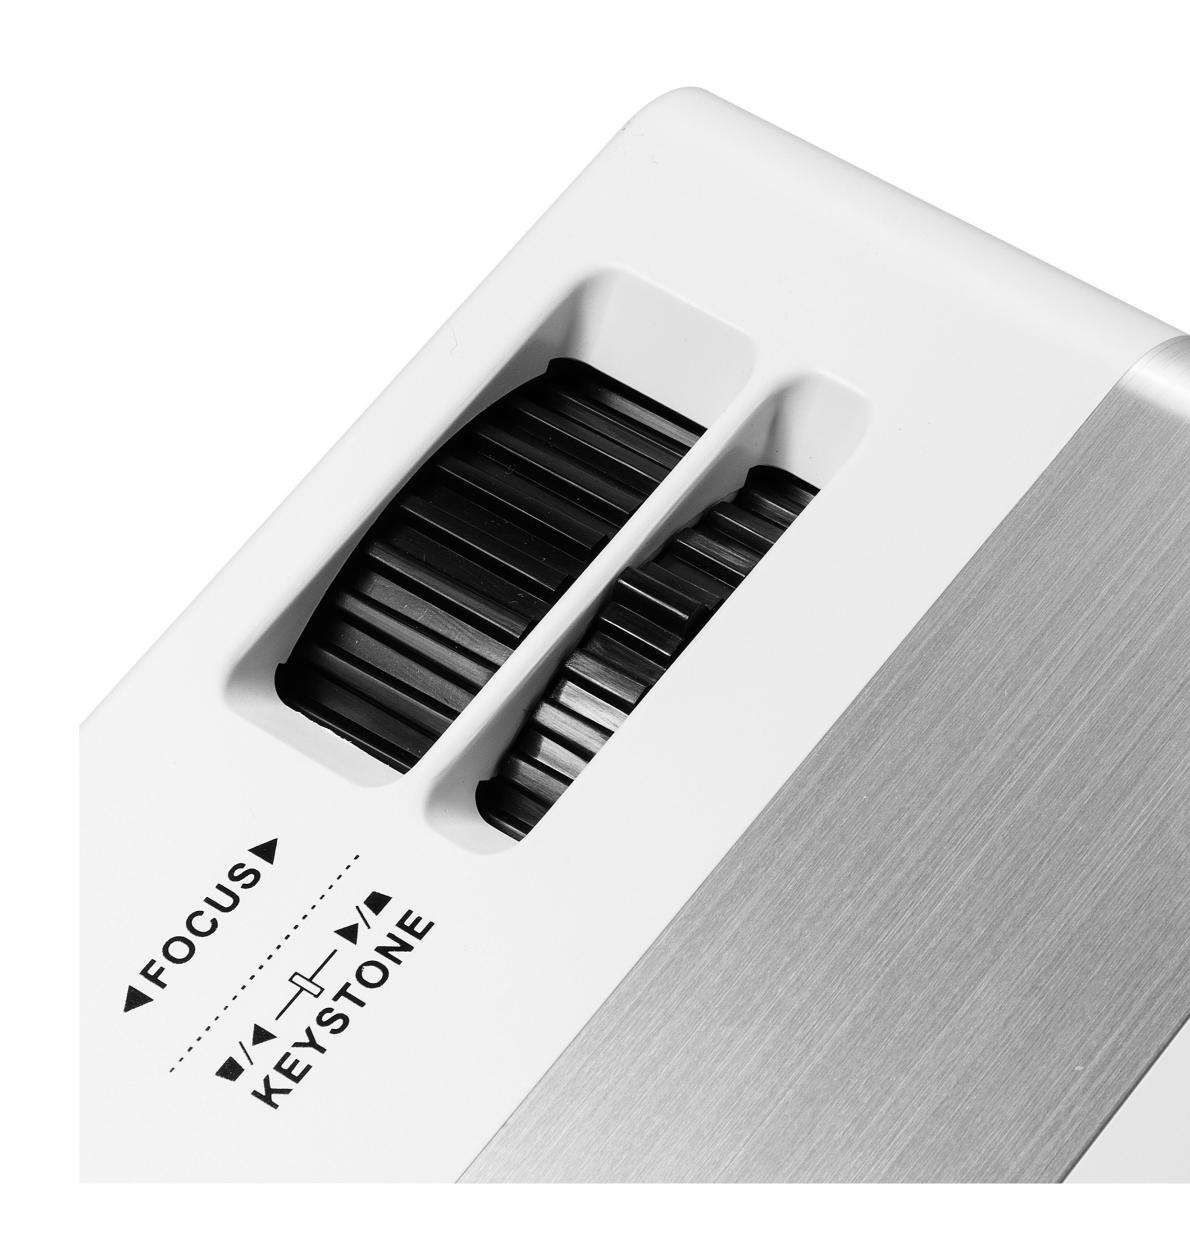

#### Manual Focus Adjustment

Tired by moving HD projector back and forth It's easy to operate with many ports like AV to adjust the screen size? Our projector input, HDMI, VGA, USB, Micro SD features ±50% screen zooming, which allows interfaces. It support wide variety of inputs you adjust the picture in any environment. includes but not limited to laptop, MacBook, X-Box, TV, TV Stick, Chromecast, PS3/4, Digital Camera etc