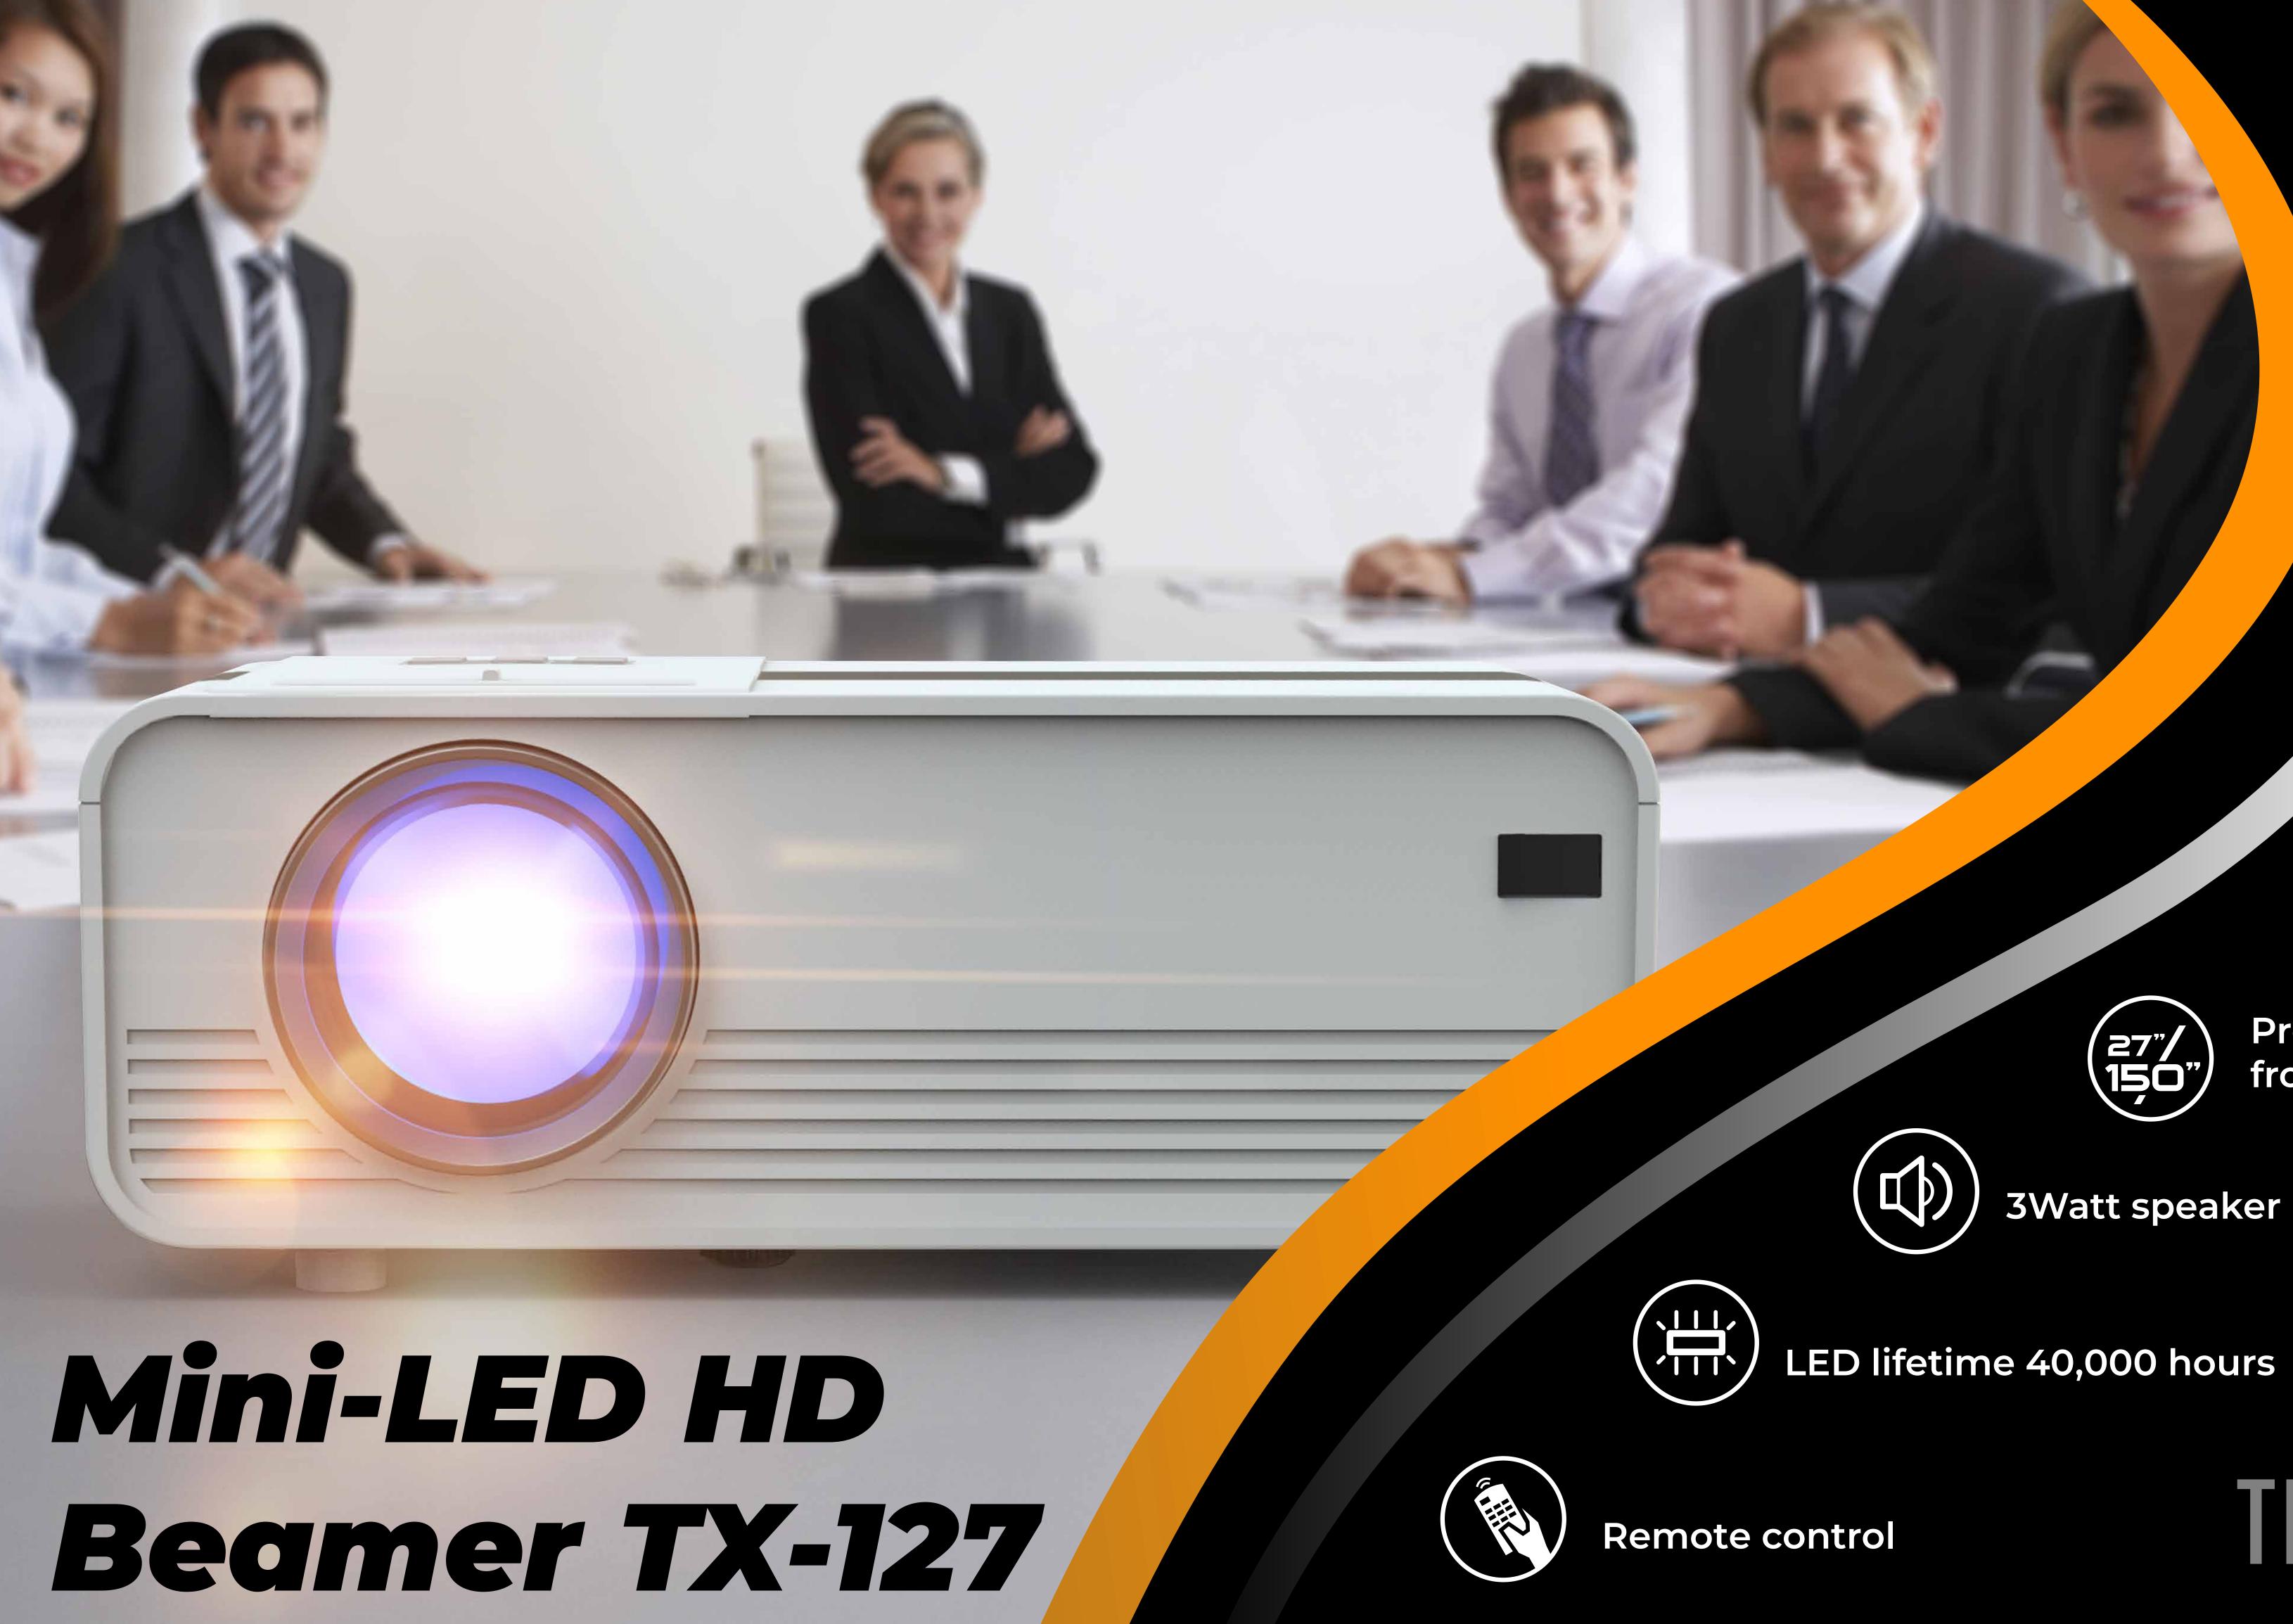

## TECHNAXV® GERMANY

**Projection size** from 27" to 150"

# Package Contents

- Mini-LED HD Beamer TX-127
- 1x AV signal cable
- 1x Remote control
- 1x HDMI cable
- 1x Power cable User Manual

### **Native 720P Resolution**

This LED projector has native 720P resolution (1280 x720) and 1000:1 contrast ratio. A home cinema projector support 40000 hours lamp life and 150" big screen display can ensure vibrant image and wonderful movie experience