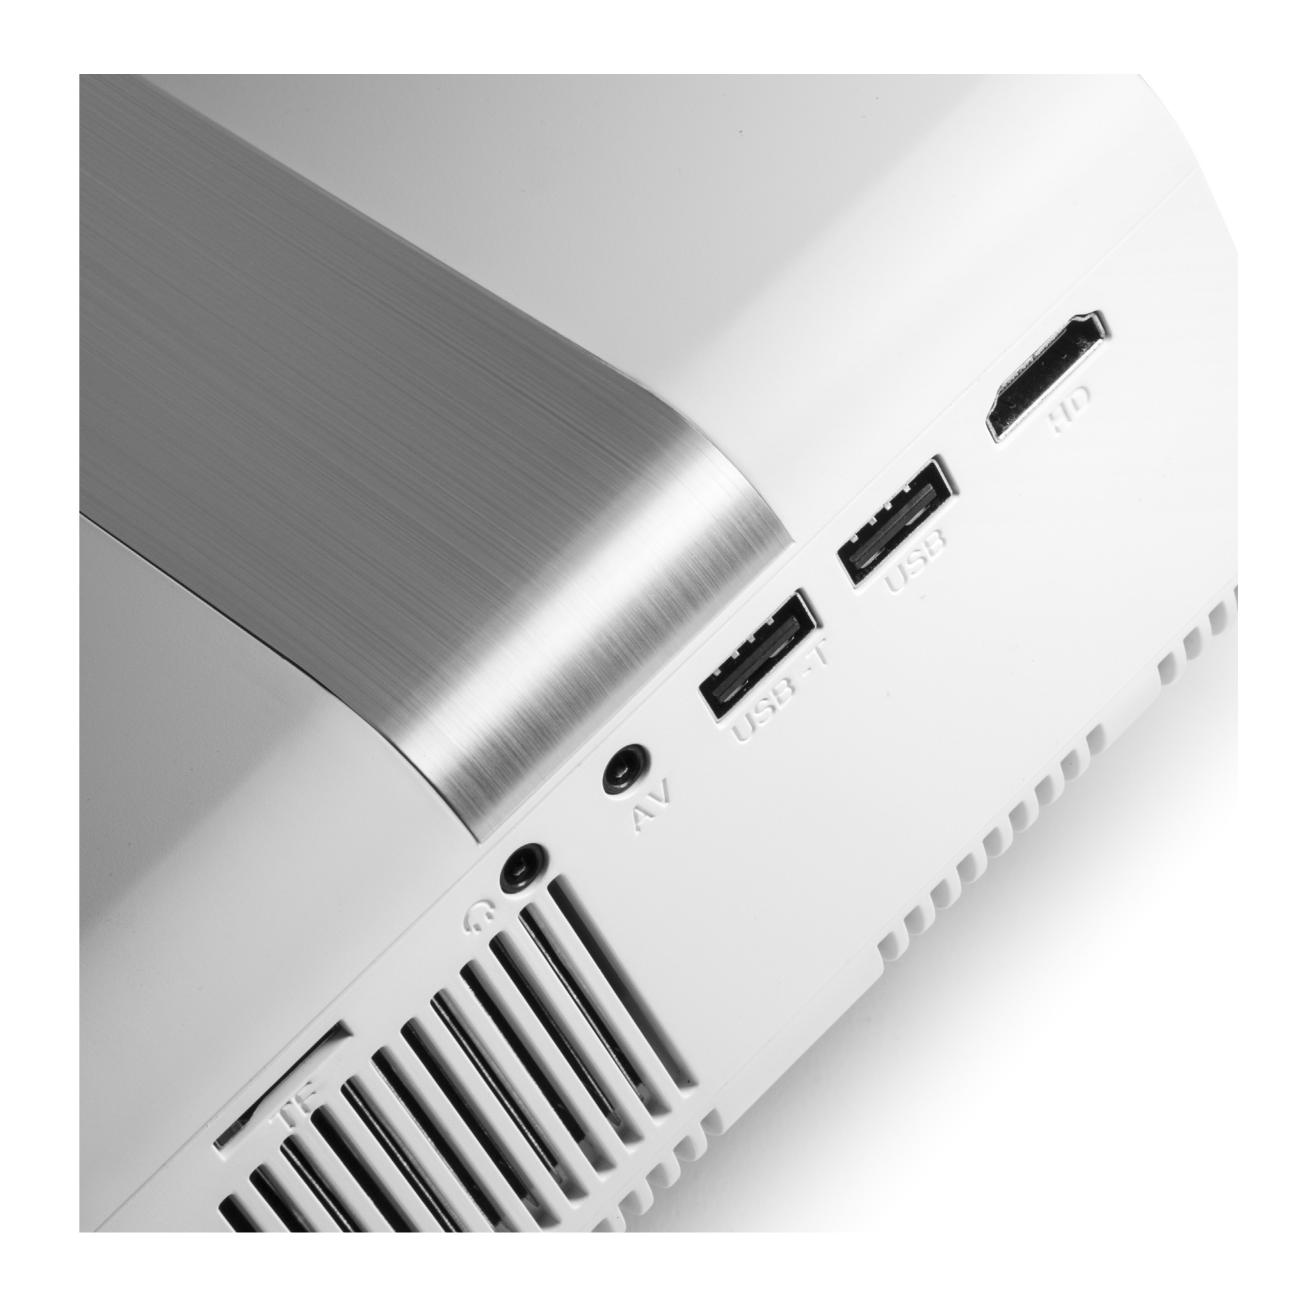

#### Manual Focus Adjustment

Tired by moving HD projector back and forth It's easy to operate with many ports like AV to adjust the screen size? Our projector input, HDMI, VGA, USB, Micro SD features ±50% screen zooming, which allows interfaces. It support wide variety of inputs you adjust the picture in any environment. includes but not limited to laptop, MacBook, X-Box, TV, TV Stick, Chromecast, PS3/4, Digital Camera etc

#### **Multiple Connection**