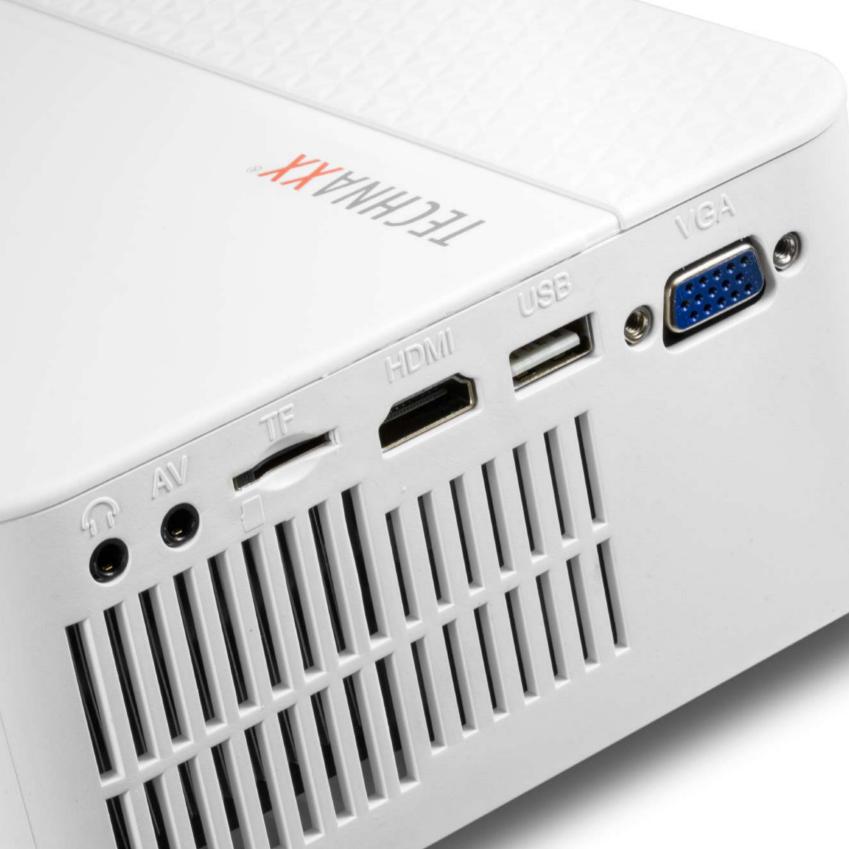

Multiple Connection

It's easy to operate with many ports like AV input, HDMI, VGA, USB, Micro SD interfaces. It supports wide variety of device includes but not limited to laptop, computer, X-Box, TV Box, PS3/4, etc.