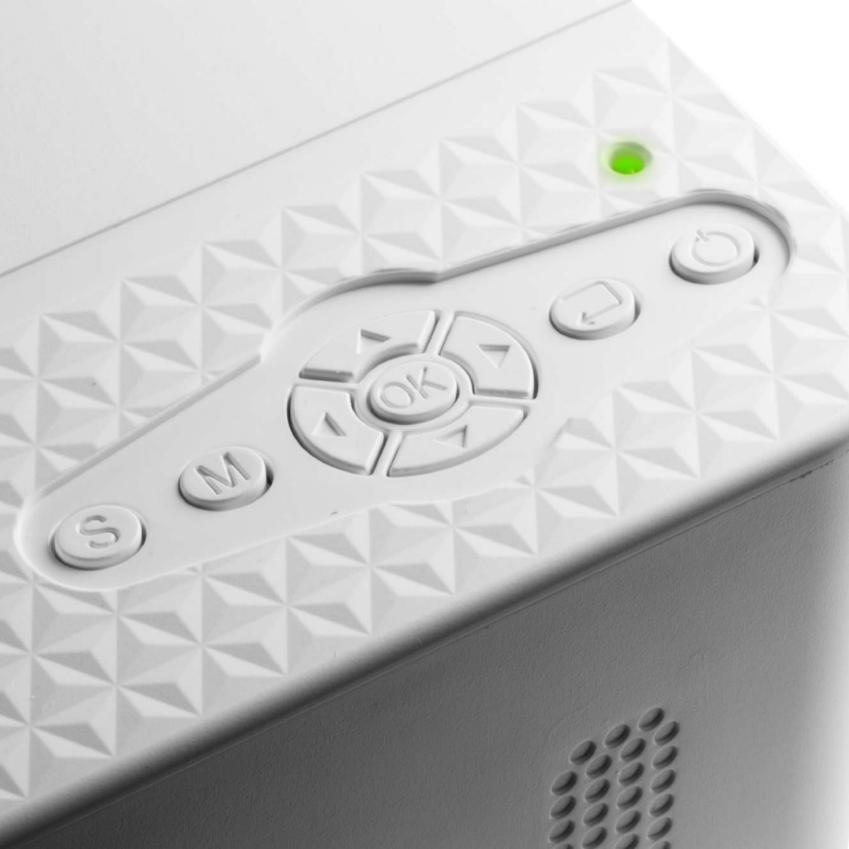

Low Noise & Remote Control

Efficient cooling system, strongly decrease the noise of the fans. Advanced built-in stereo surround speakers are offering excellent sound quality. This film projector also equipped with Remote Control function.