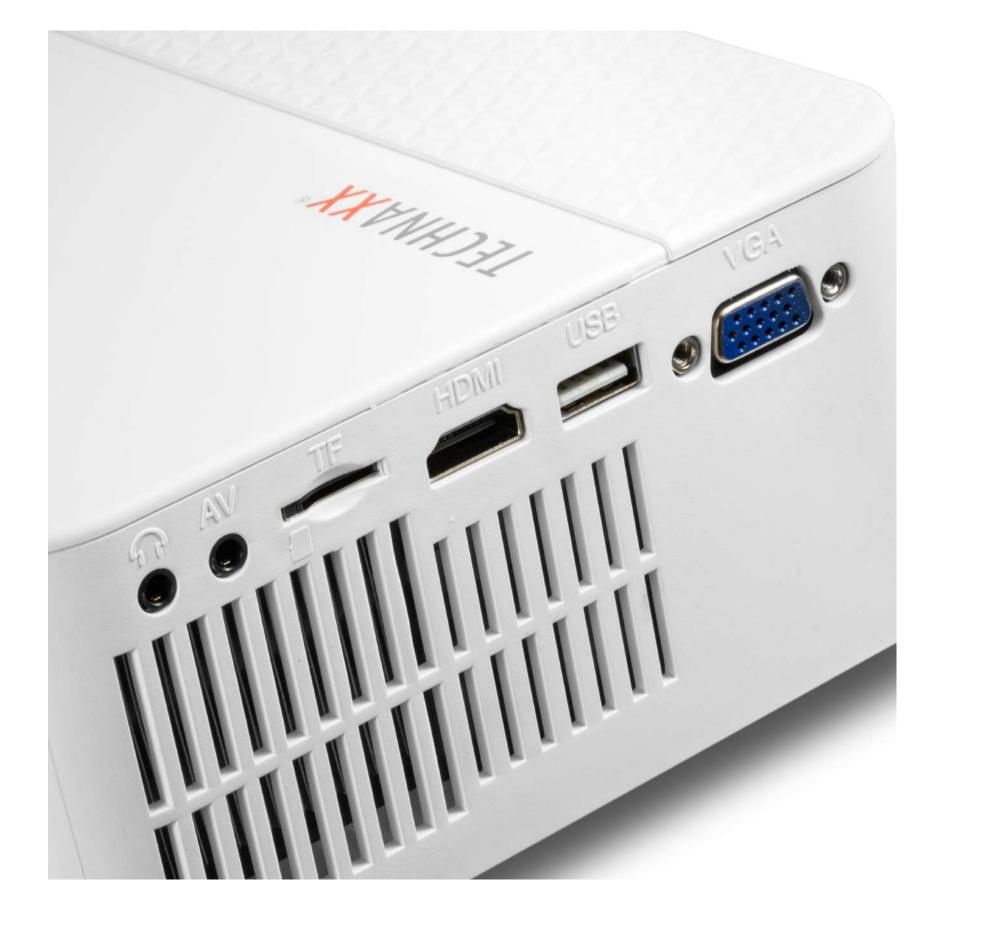

Multiple Connection

It's easy to operate with many ports like AV input, HDMI, VGA, USB, Micro SD interfaces. It supports wide variety of device includes but not limited to laptop, computer, X-Box, TV Box, PS3/4, etc.