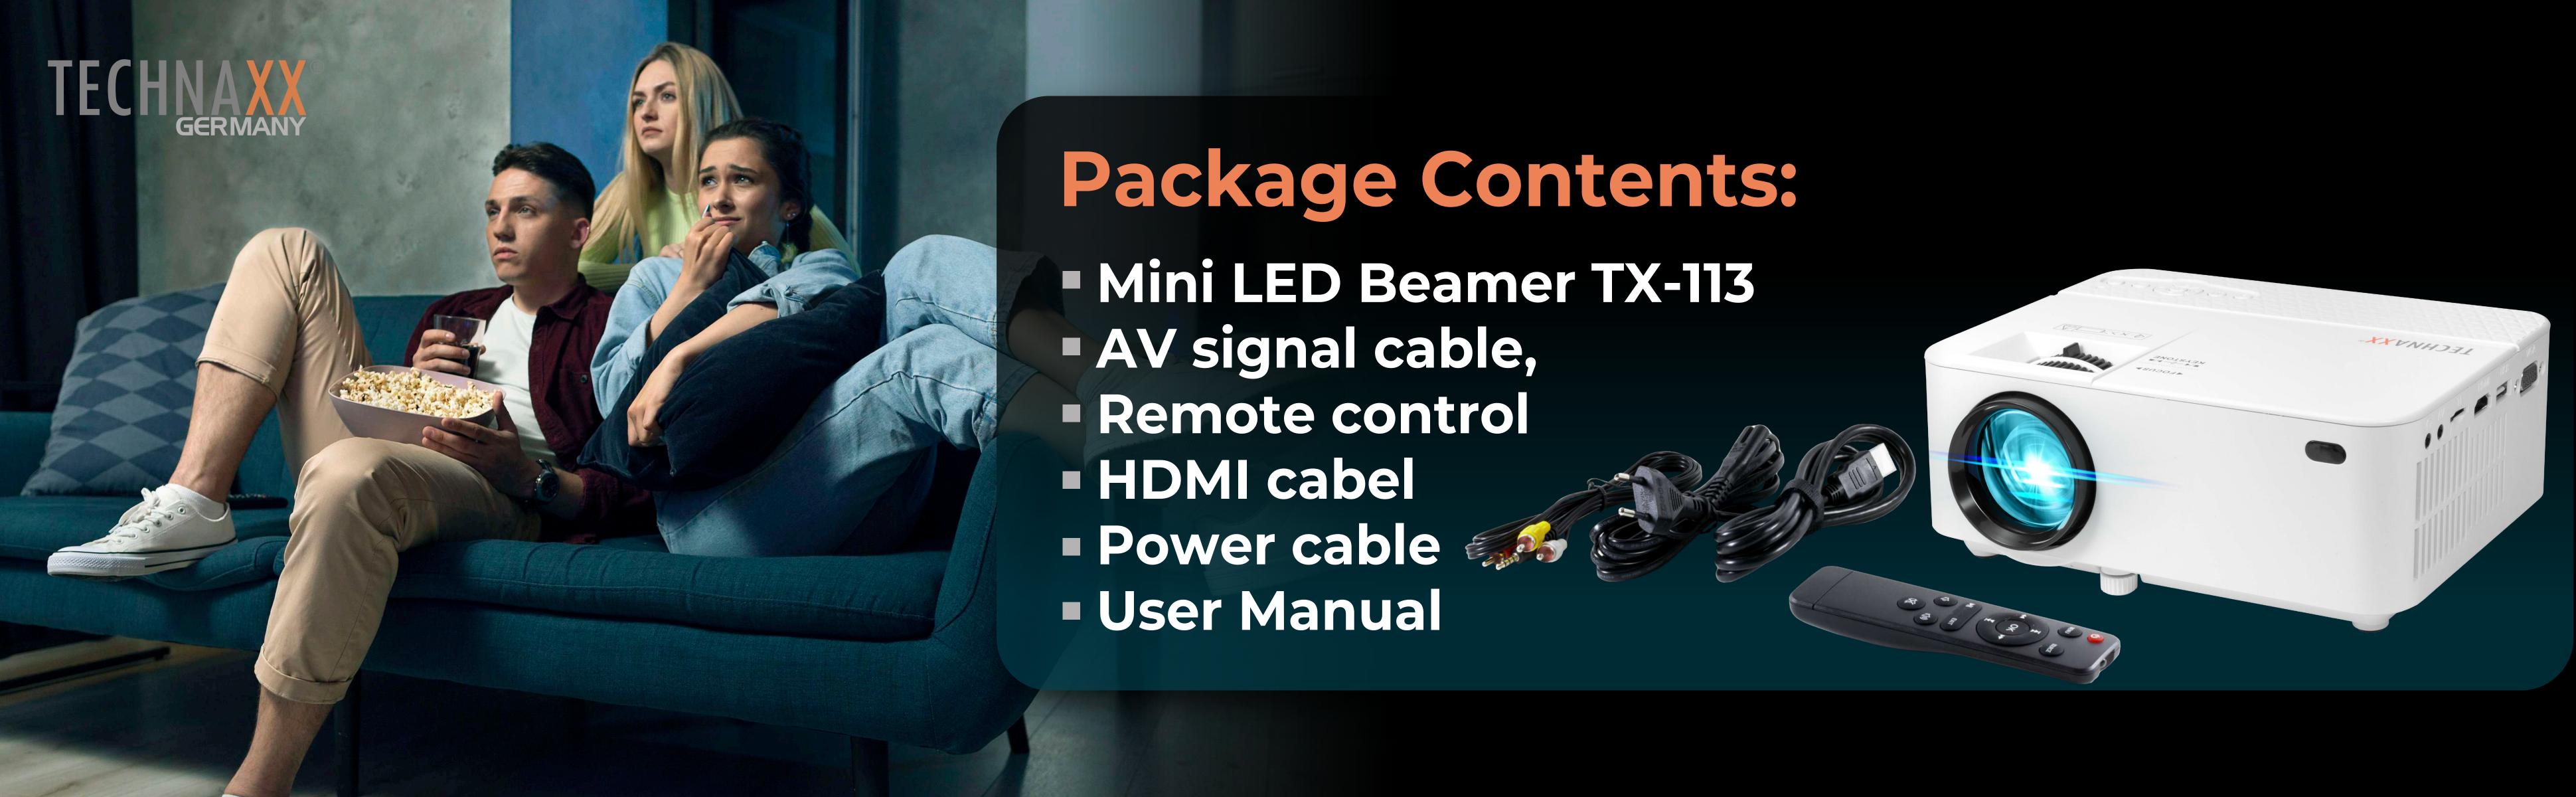

Multimedia player

Projection size 32" to 176"

fan noise max. 54dB

2 watts stereo speakers

LED lifetime 40.000 hours

Remote control