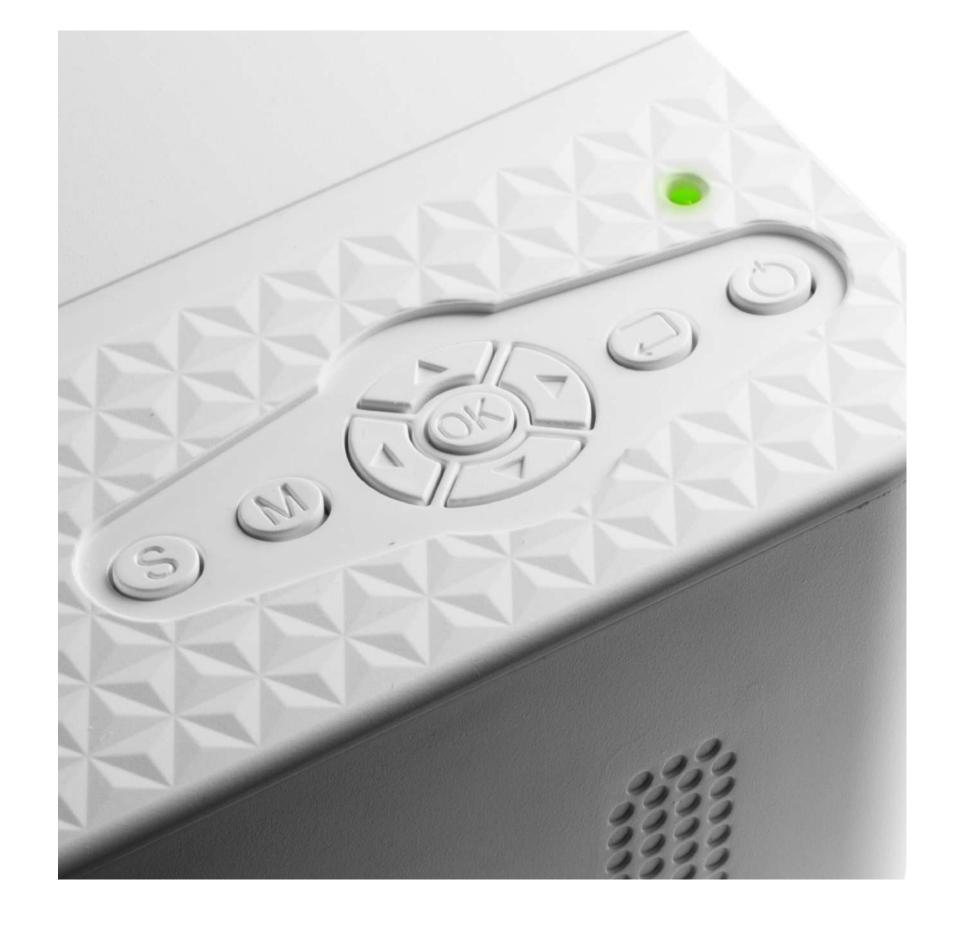

Low Noise & Remote Control

Efficient cooling system, strongly decrease the noise of the fans. Advanced built-in stereo surround speakers are offering excellent sound quality. This film projector also equipped with Remote Control function.