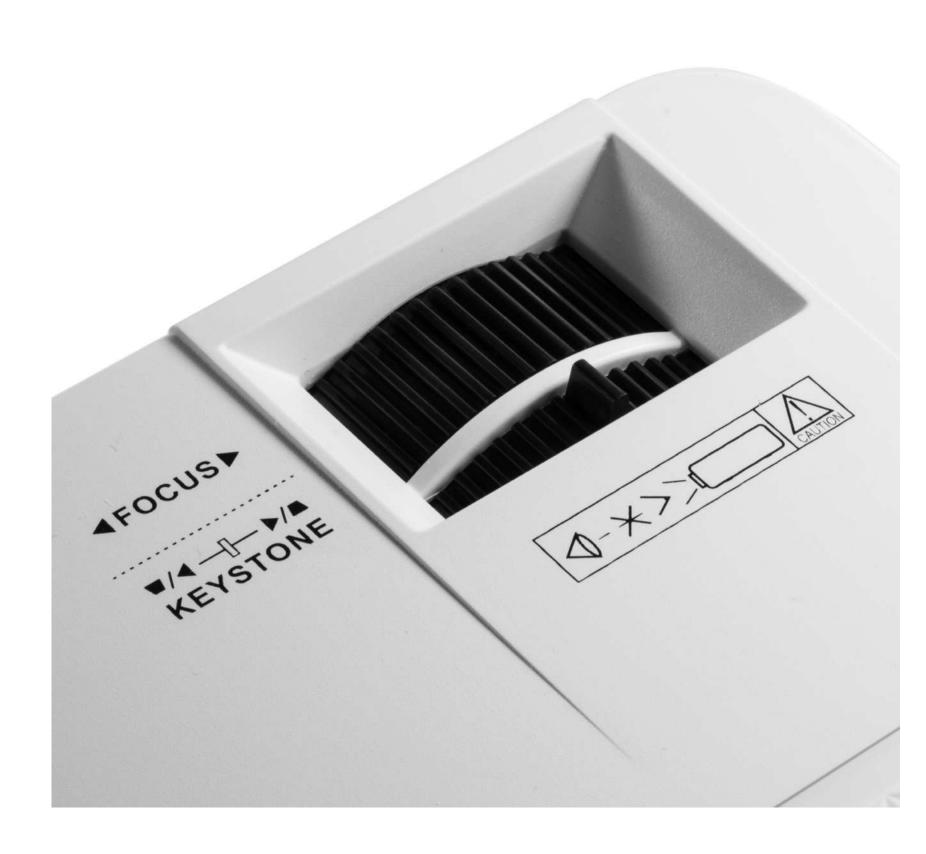

Manual Focus Adjustment

Tired by moving HD projector back and forth to adjust the screen size? Our projector has screen zooming, which allows you adjust the picture in any environment.