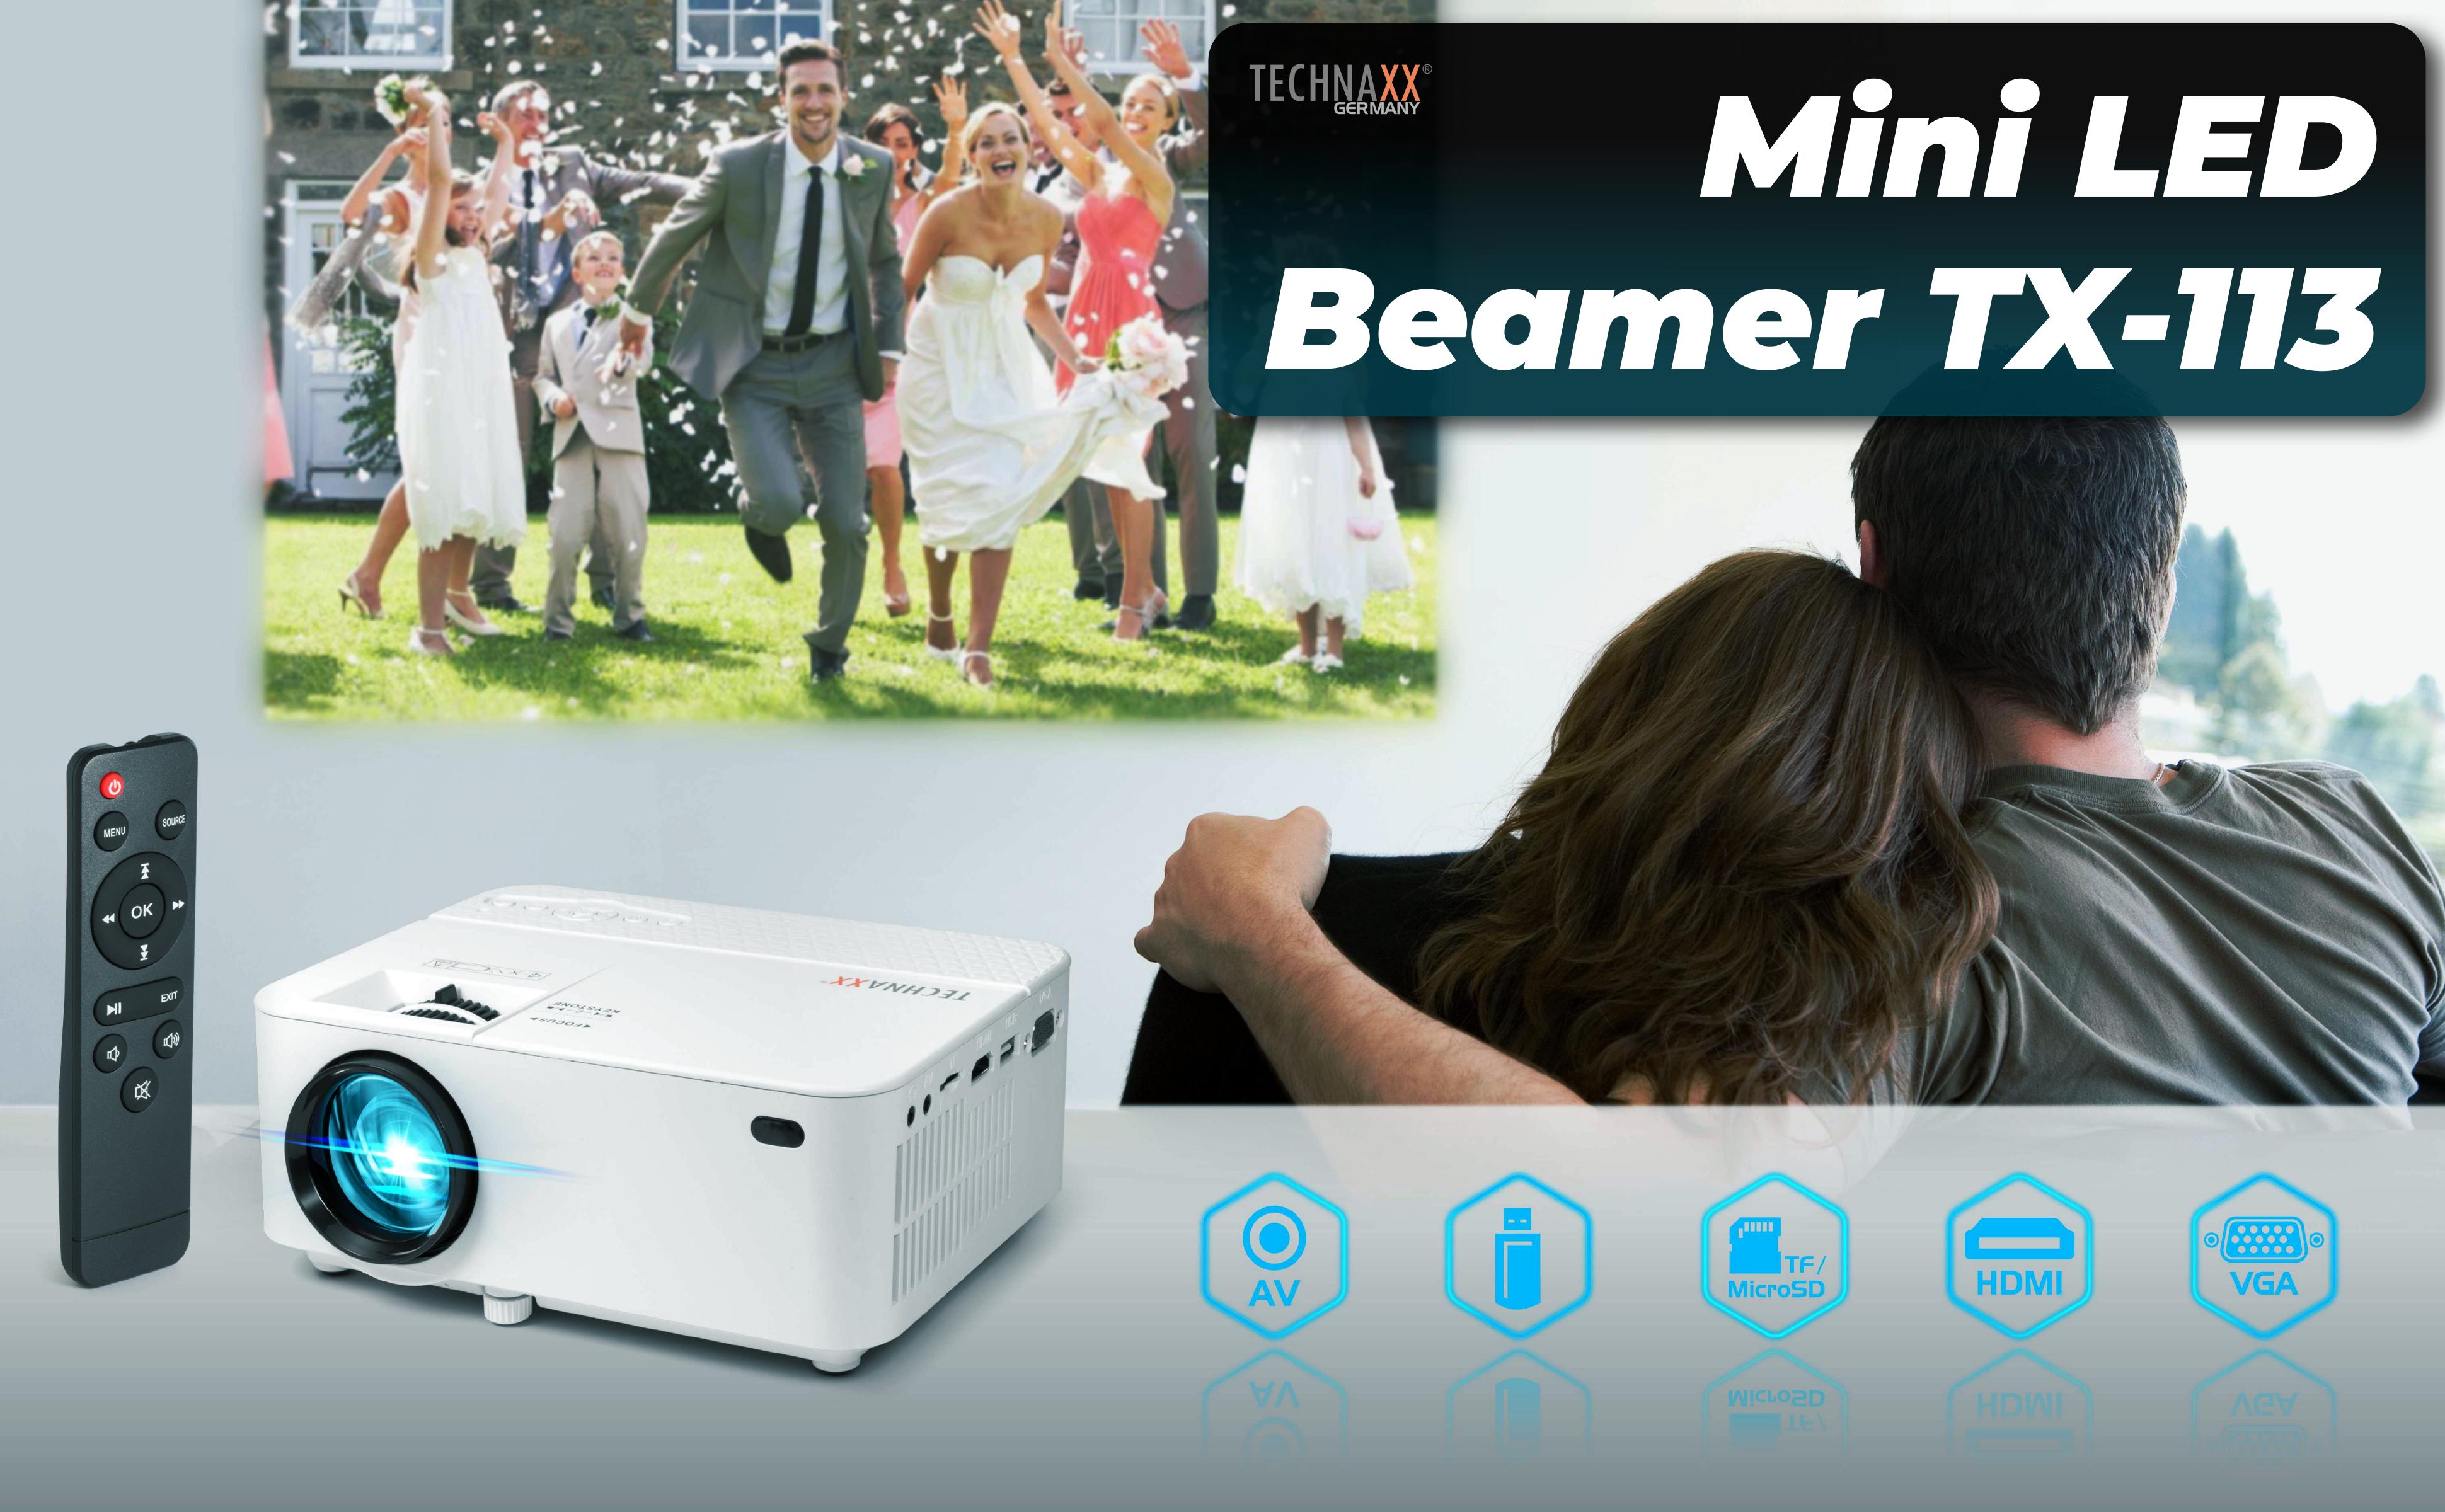

## Mini LED Beamer TX-113

This LED small projector has native resolution of 800x480 and 2000:1 contrast ratio. It supports HDMI devices up to 1080p and VGA input up to 1024x768. The LED lifetime up to 40000 hours ensures long life span. With a screen size up to 176" it provides vibrant image and wonderful movie experience.

Low Noise & Remote Control

Efficient cooling system, strongly decrease the noise of the fans. Advanced built-in stereo surround speakers are offering excellent sound quality. This film projector also equipped with Remote Control function.

Multiple Connection

It's easy to operate with many ports like AV input, HDMI, VGA, USB, Micro SD interfaces. It supports wide variety of device includes but not limited to laptop, computer, X-Box, TV Box, PS3/4, etc.