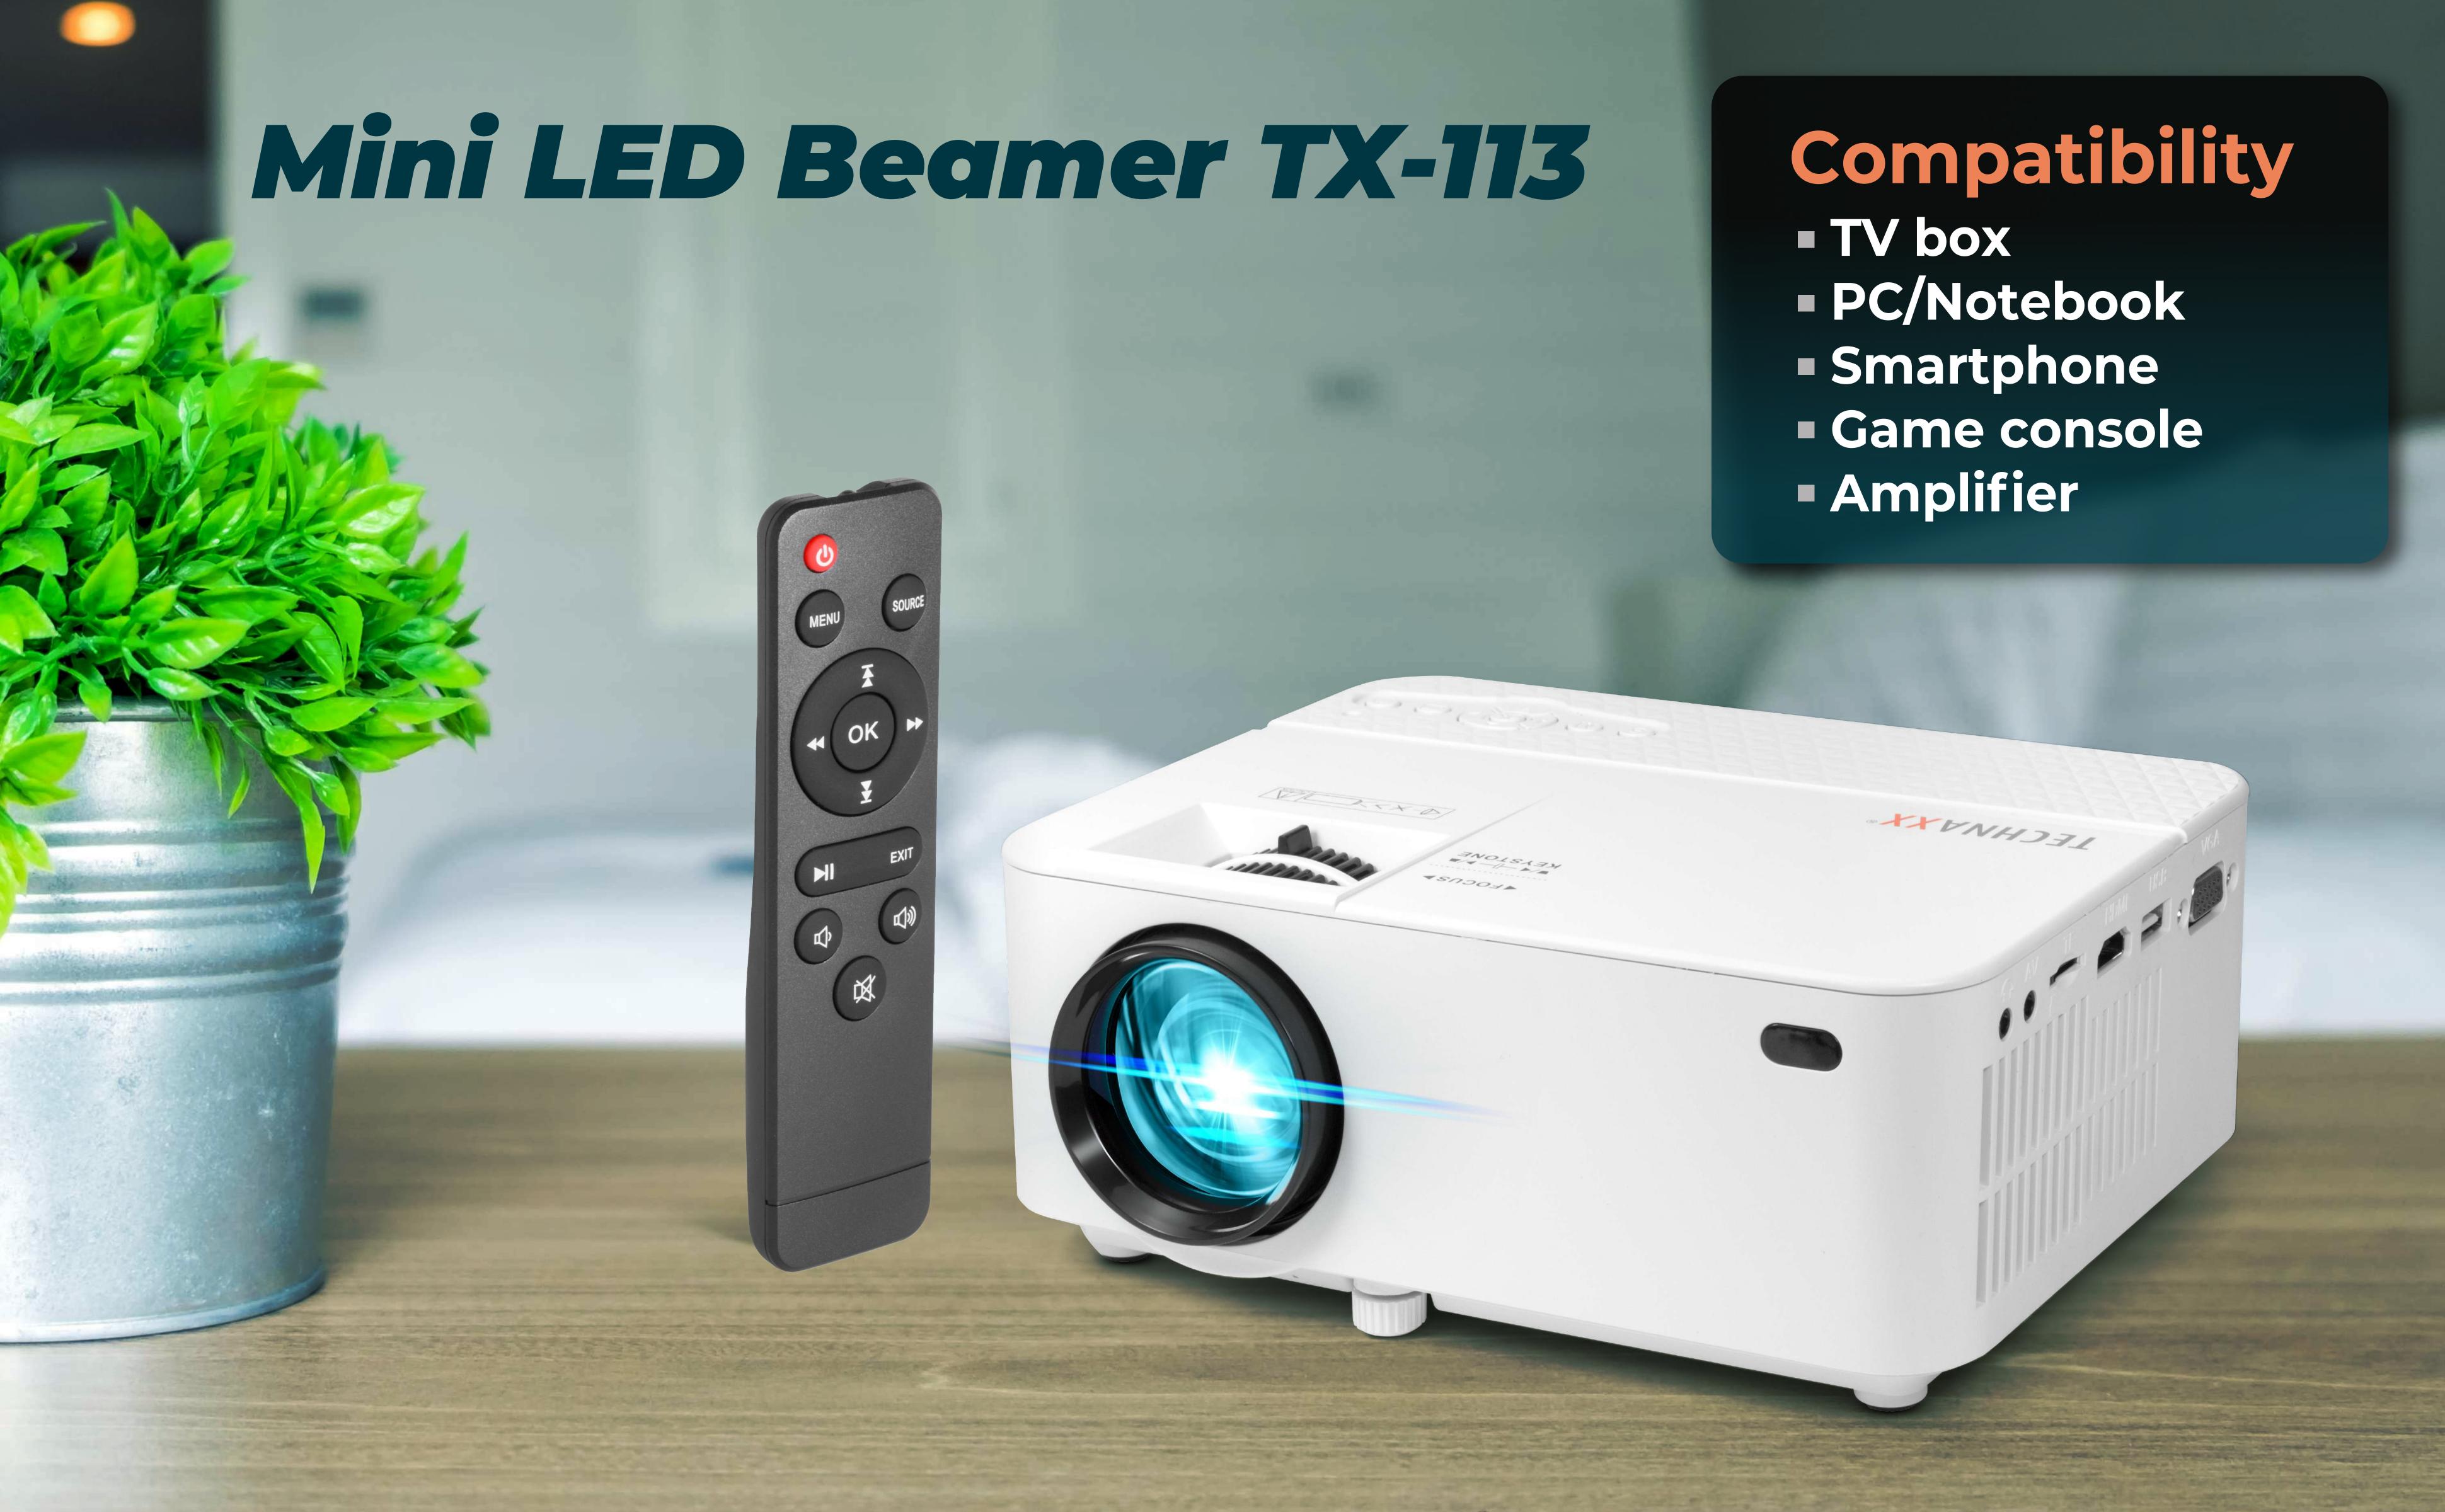

Multiple Connection

It's easy to operate with many ports like AV input, HDMI, VGA, USB, Micro SD interfaces. It supports wide variety of device includes but not limited to laptop, computer, X-Box, TV Box, PS3/4, etc.