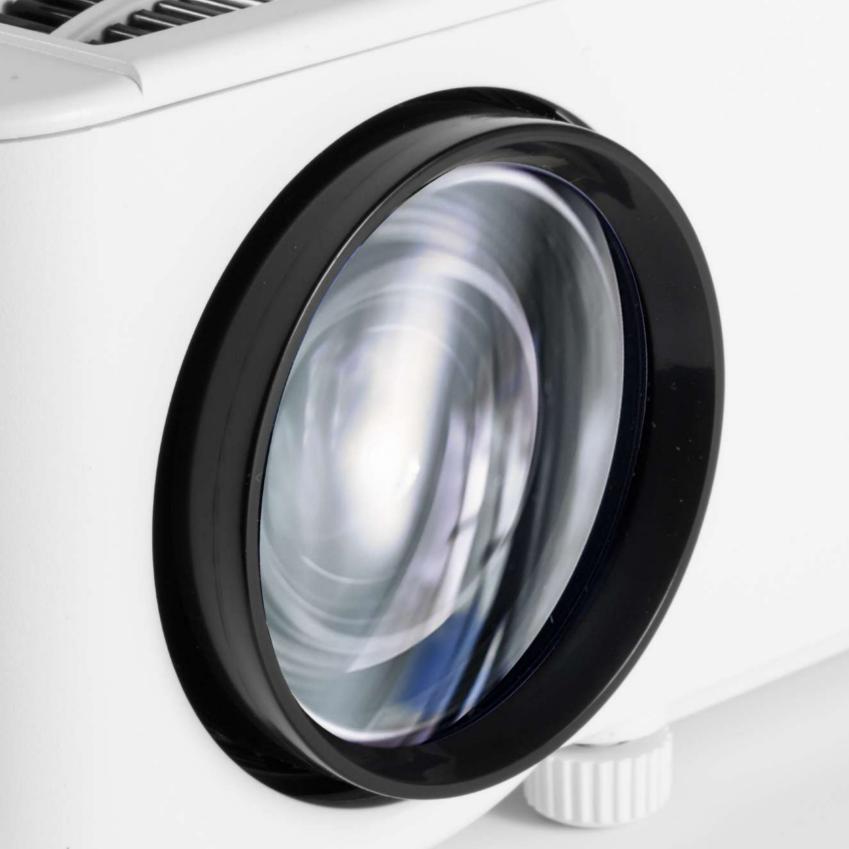

Manual Focus Adjustment

Tired by moving HD projector back and forth to adjust the screen size? Our projector has screen zooming, which allows you adjust the picture in any environment.