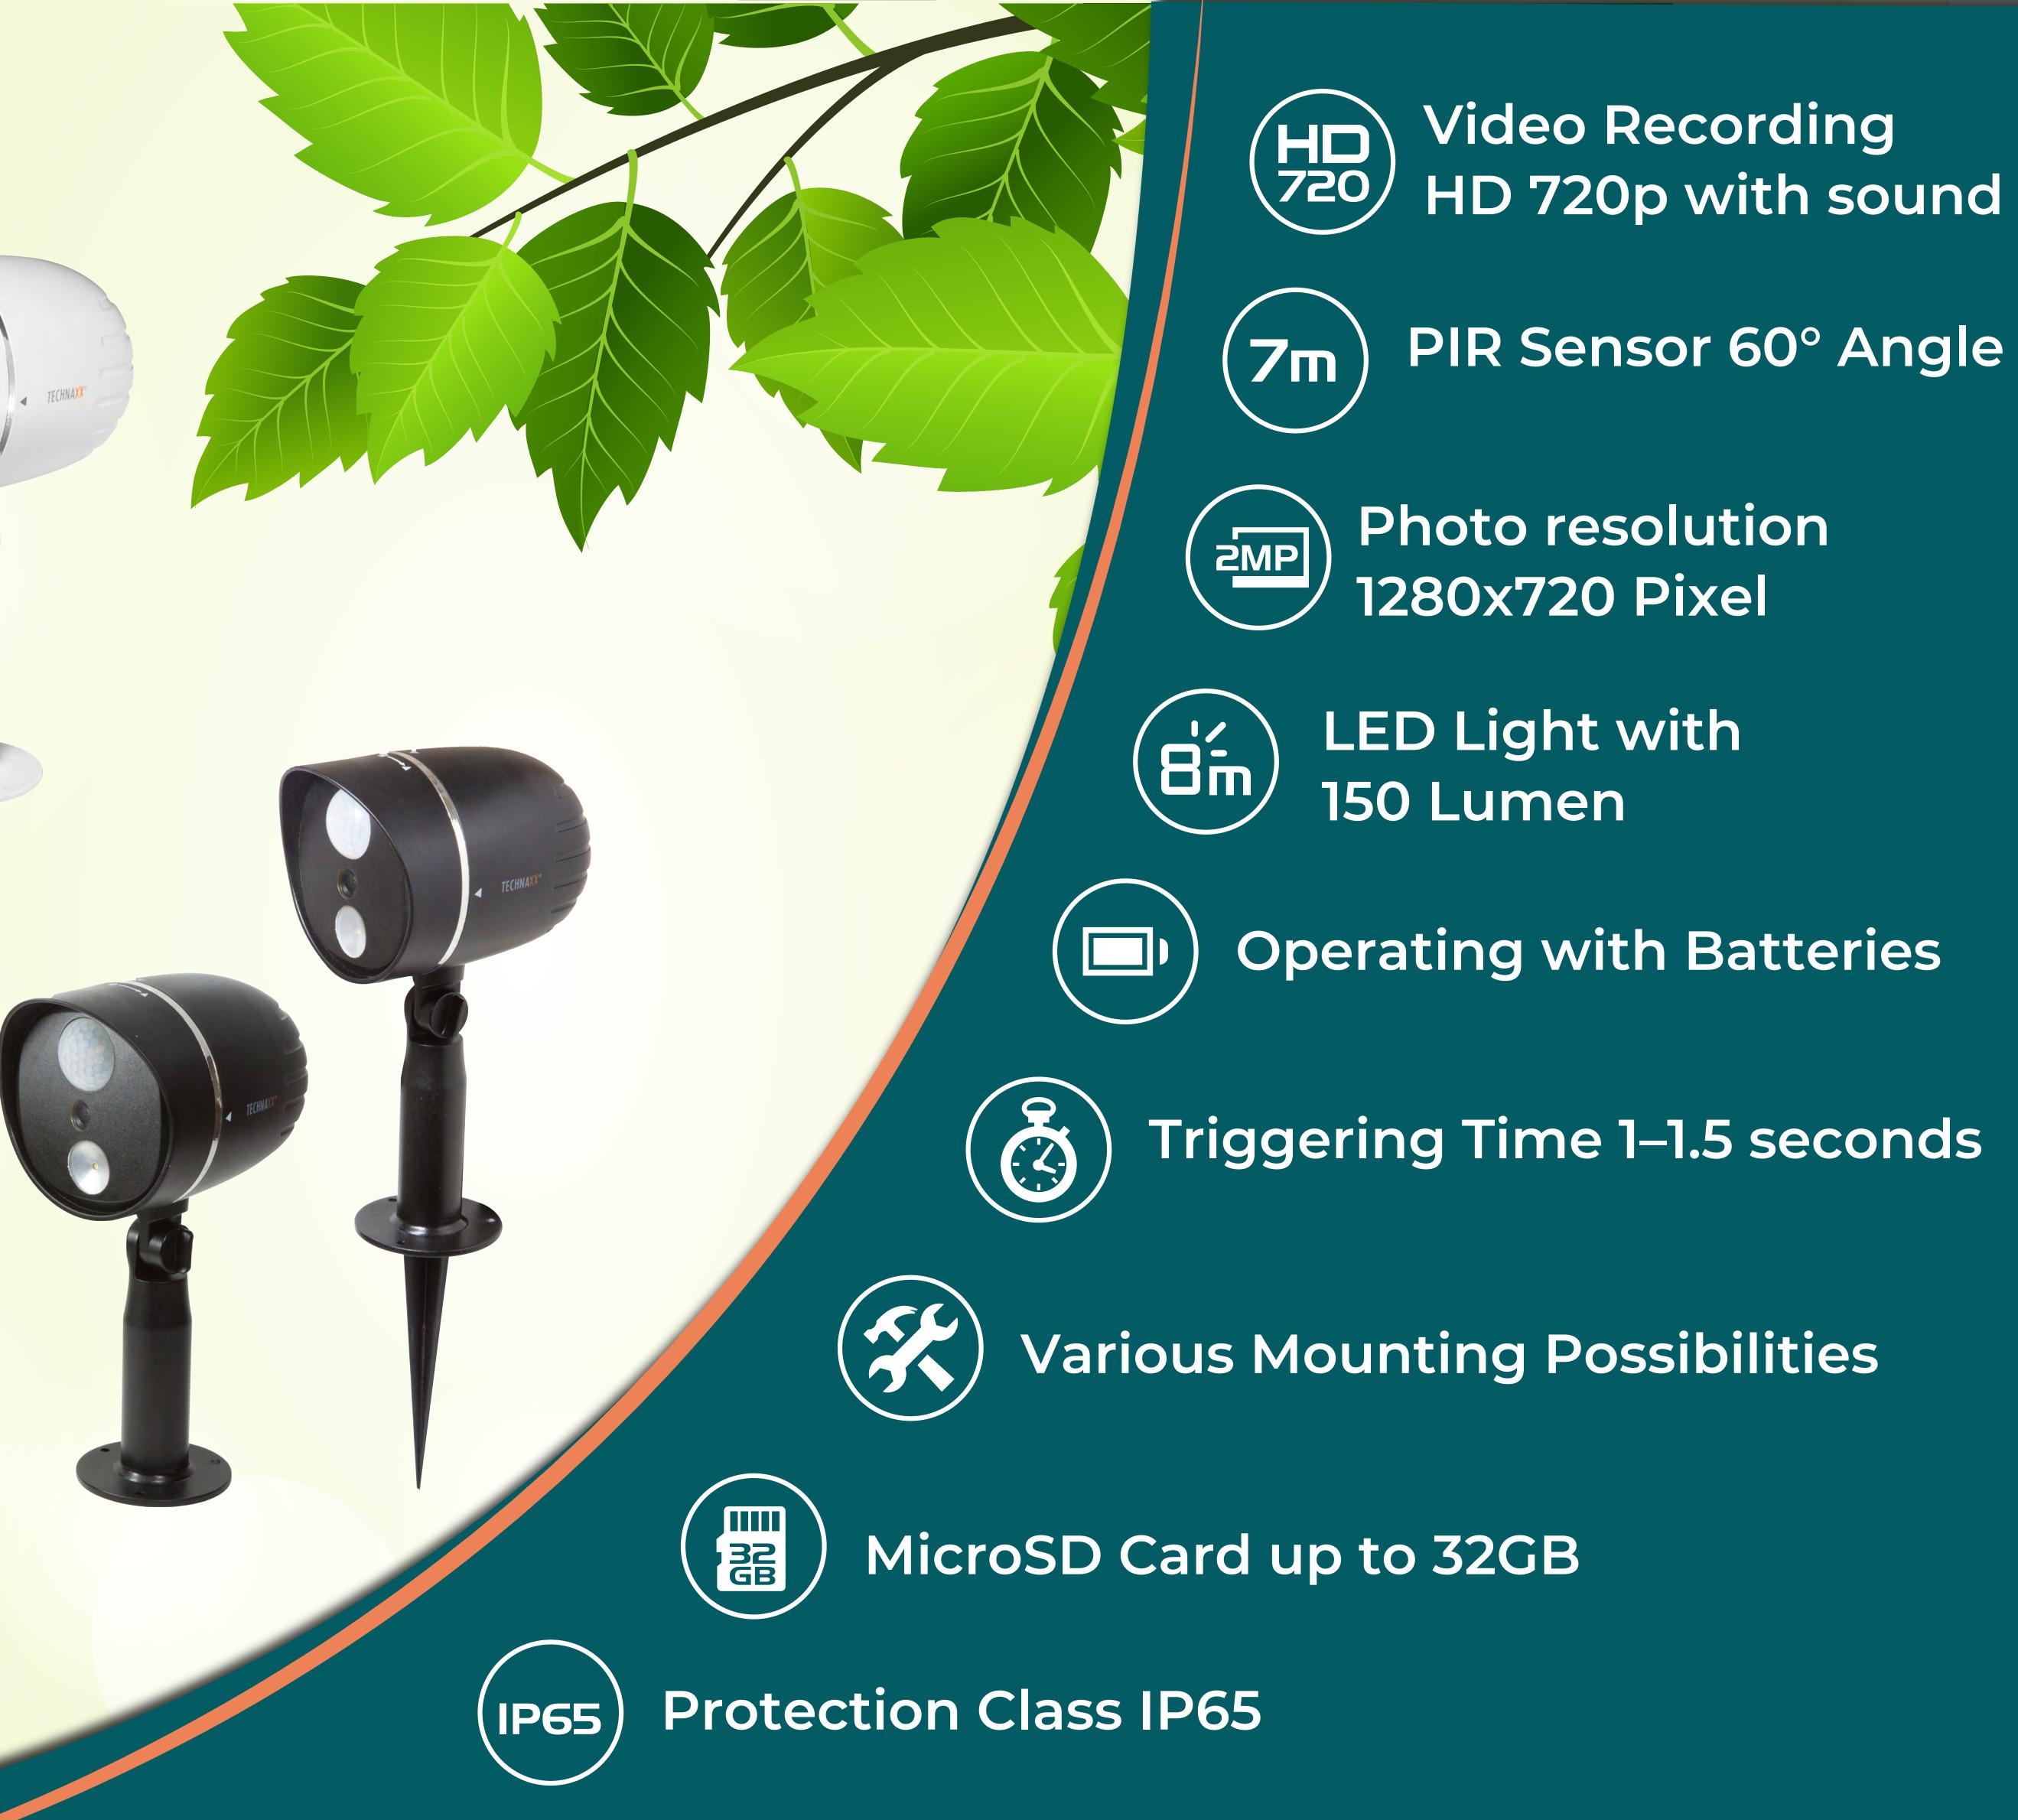

### HD OUTDOOR CAMERA WITH LED LAMP TX-106 LONG SERVICE LIFE -POWER SUPPLY IS 4X D-CELL ALKALINE BATTERIES\* 1.5V [\*NOT INCLUDED] MAKES THIS OUTDOOR CAMERA SERVE YOU A LONG TIME. PRODUCT WARRANTY IS 2 YEARS. ALSO IP65 PROTECTION CLASS PROVIDES PROTECTION FROM ELEMENTS.

• VIDEO FORMAT: 720P, 25FPS / MP4

• PHOTO FORMAT: 1280x720 px / JPEG

• CAMERA LENS: F=2.0, FOV 92°/92°

• LUMINOUS TIME ~20 SECONDS

## PACKAGE CONTENTS: • HD Outdoor camera with LED lamp TX-106 1x Wall mounting holder

- 1x Ground mounting holder
- 3x Screws with dowels
- User Manual