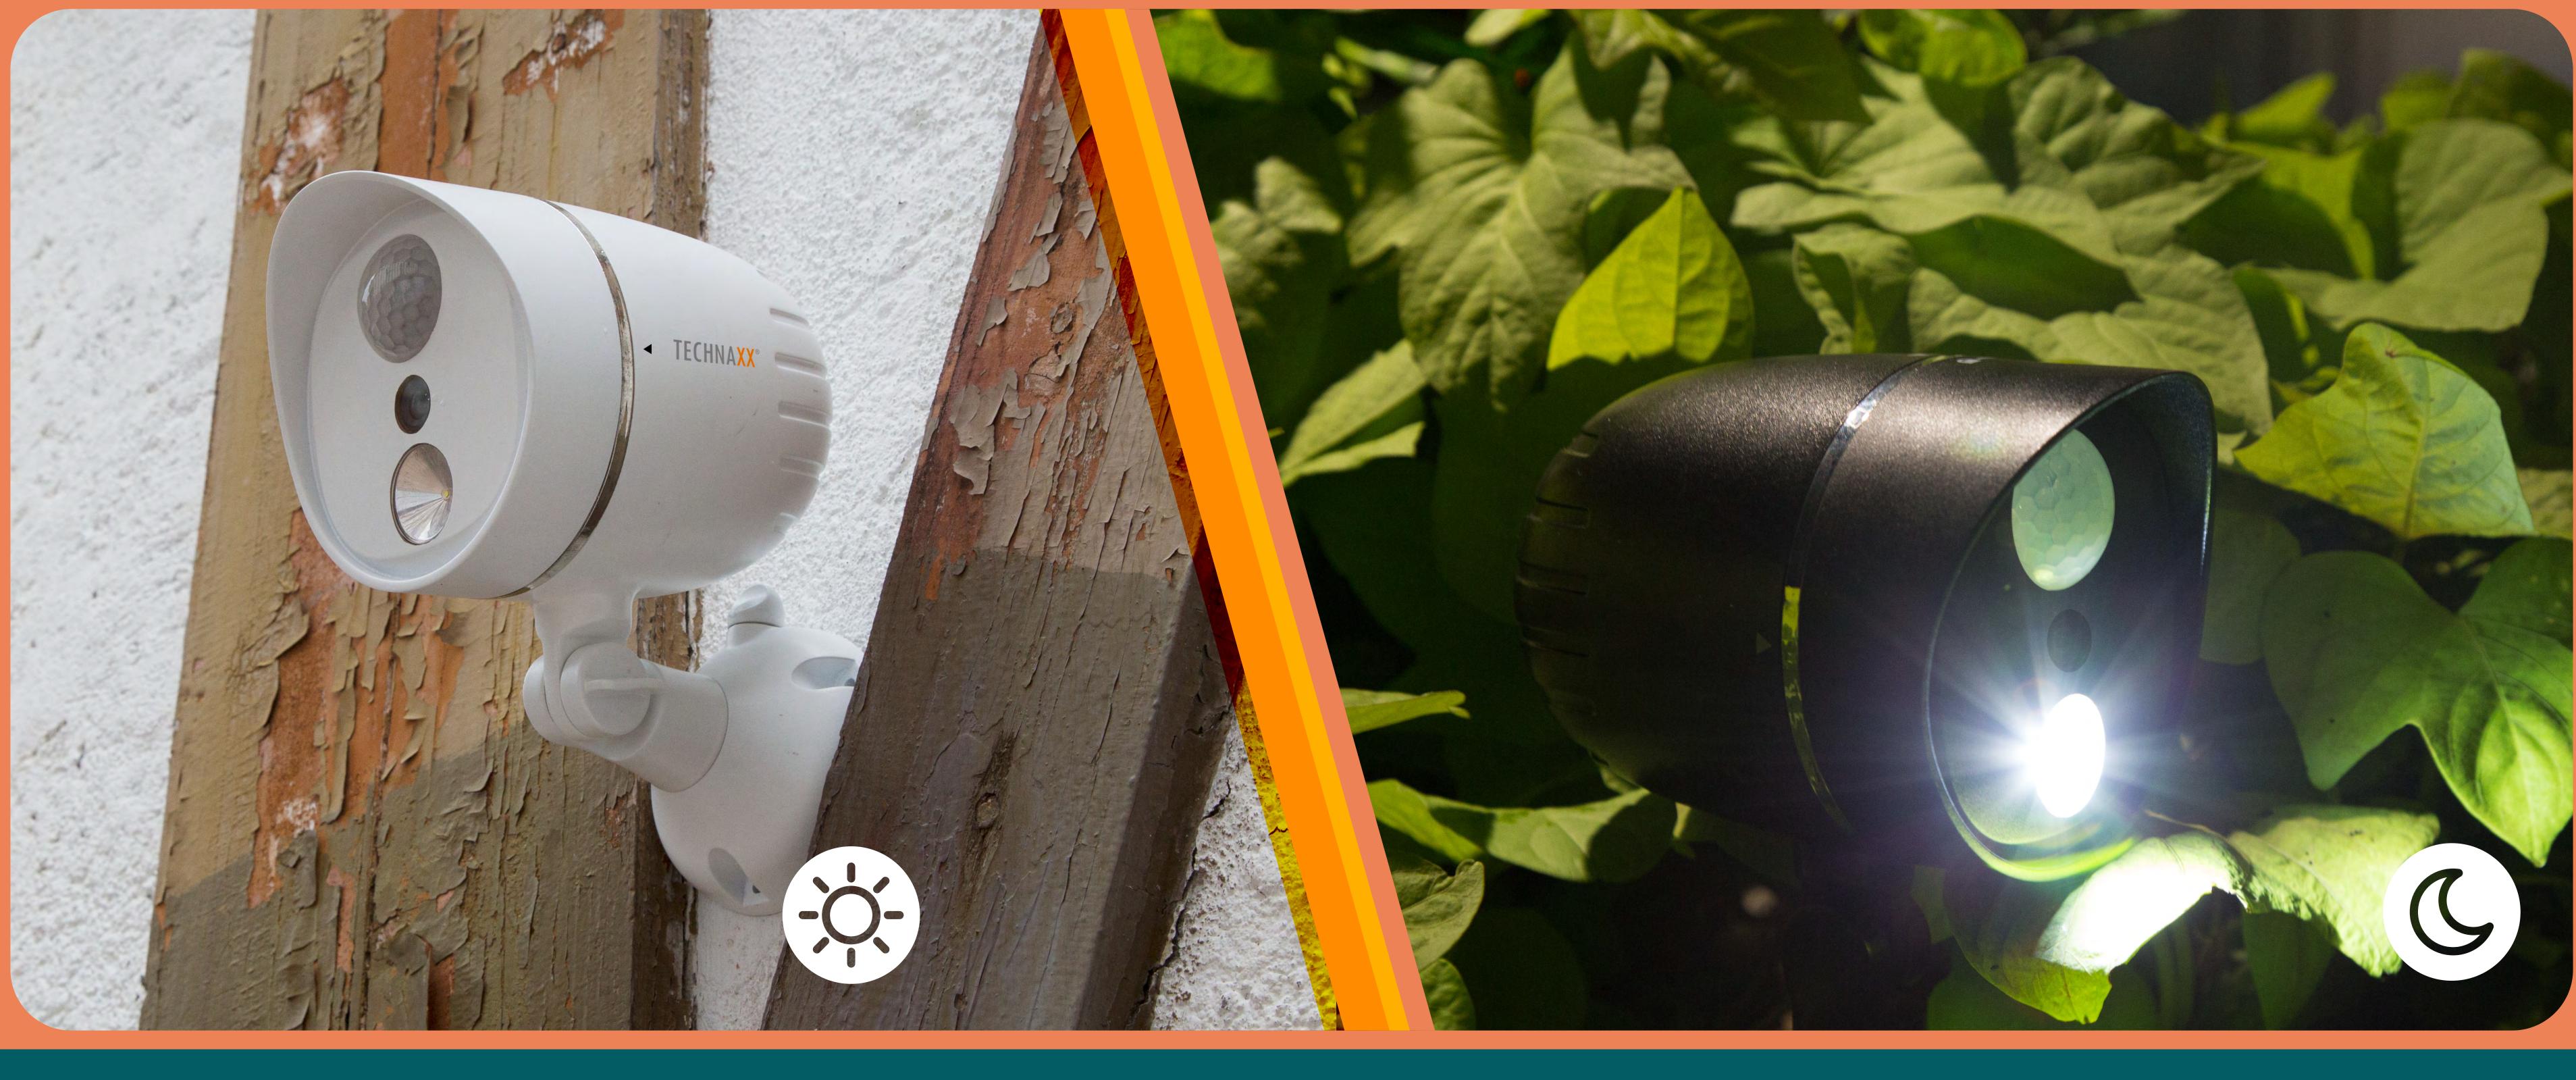

### HD OUTDOOR CAMERA WITH LED LAMP TX-106 LONG SERVICE LIFE -POWER SUPPLY IS 4X D-CELL ALKALINE BATTERIES\* 1.5V [\*NOT INCLUDED] MAKES THIS OUTDOOR CAMERA SERVE YOU A LONG TIME. PRODUCT WARRANTY IS 2 YEARS. ALSO IP65 PROTECTION CLASS PROVIDES PROTECTION FROM ELEMENTS.

• VIDEO FORMAT: 720P, 25FPS / MP4

• PHOTO FORMAT: 1280x720 px / JPEG

• CAMERA LENS: F=2.0, FOV 92°/92°

• LUMINOUS TIME ~20 SECONDS