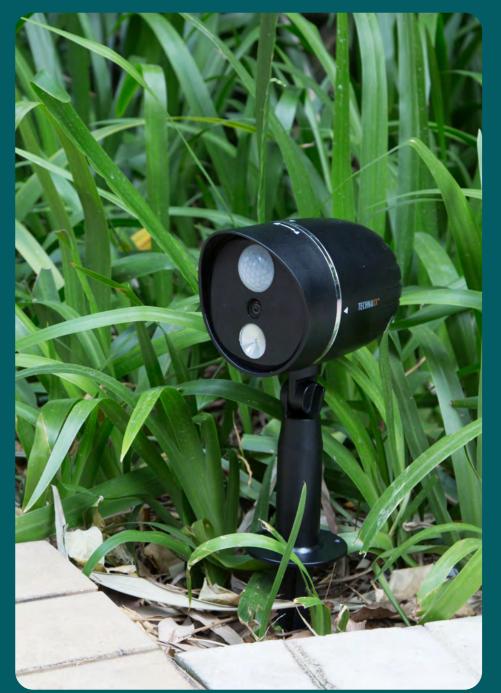

# GERN HD Outdoor Camera with LED Lamp TX-106

### HD OUTDOOR CAMERA WITH LED LAMP TX-106 LONG SERVICE LIFE -POWER SUPPLY IS 4X D-CELL ALKALINE BATTERIES\* 1.5V [\*NOT INCLUDED] MAKES THIS OUTDOOR CAMERA SERVE YOU A LONG TIME. PRODUCT WARRANTY IS 2 YEARS. ALSO IP65 PROTECTION CLASS PROVIDES PROTECTION FROM ELEMENTS.