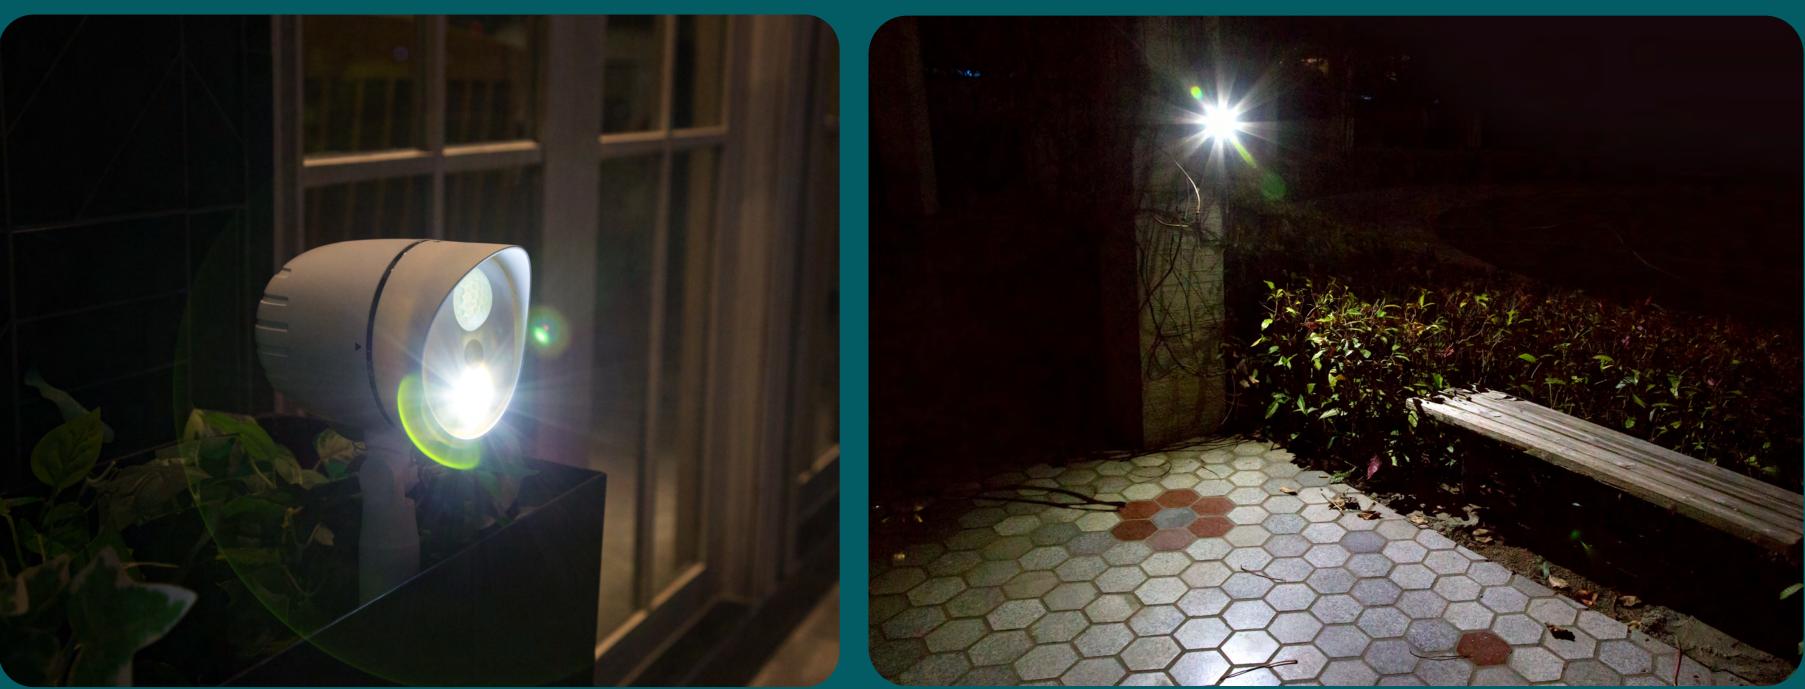

• VIDEO FORMAT: 720P, 25FPS / MP4

• PHOTO FORMAT: 1280x720 px / JPEG

• CAMERA LENS: F=2.0, FOV 92°/92°

• LUMINOUS TIME ~20 SECONDS