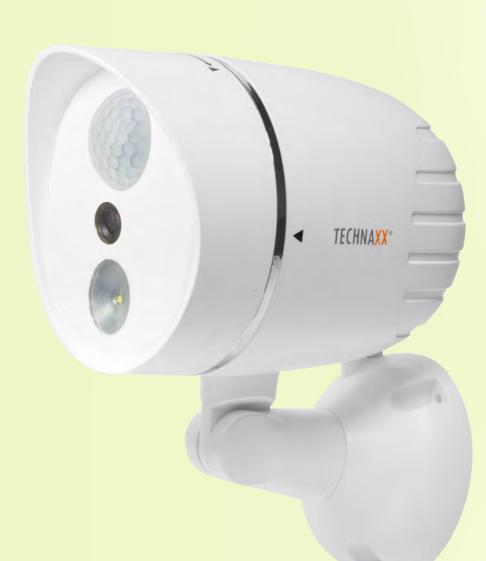

# GERN HD Outdoor Camera with LED Lamp TX-106

### HD OUTDOOR CAMERA WITH LED LAMP TX-106 LONG SERVICE LIFE -POWER SUPPLY IS 4X D-CELL ALKALINE BATTERIES\* 1.5V [\*NOT INCLUDED] MAKES THIS OUTDOOR CAMERA SERVE YOU A LONG TIME. PRODUCT WARRANTY IS 2 YEARS. ALSO IP65 PROTECTION CLASS PROVIDES PROTECTION FROM ELEMENTS.

## PACKAGE CONTENTS: • HD Outdoor camera with LED lamp TX-106 1x Wall mounting holder

- 1x Ground mounting holder
- 3x Screws with dowels
- User Manual