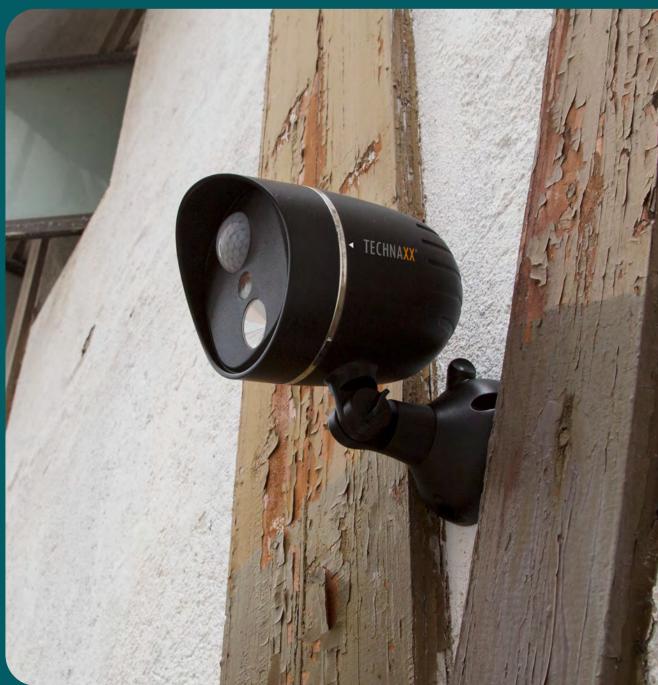

# GERN HD Outdoor Camera with LED Lamp TX-106

### HD OUTDOOR CAMERA WITH LED LAMP TX-106 LONG SERVICE LIFE -POWER SUPPLY IS 4X D-CELL ALKALINE BATTERIES\* 1.5V [\*NOT INCLUDED] MAKES THIS OUTDOOR CAMERA SERVE YOU A LONG TIME. PRODUCT WARRANTY IS 2 YEARS. ALSO IP65 PROTECTION CLASS PROVIDES PROTECTION FROM ELEMENTS.

## PACKAGE CONTENTS: • HD Outdoor camera with LED lamp TX-106 1x Wall mounting holder

- 1x Ground mounting holder
- 3x Screws with dowels
- User Manual