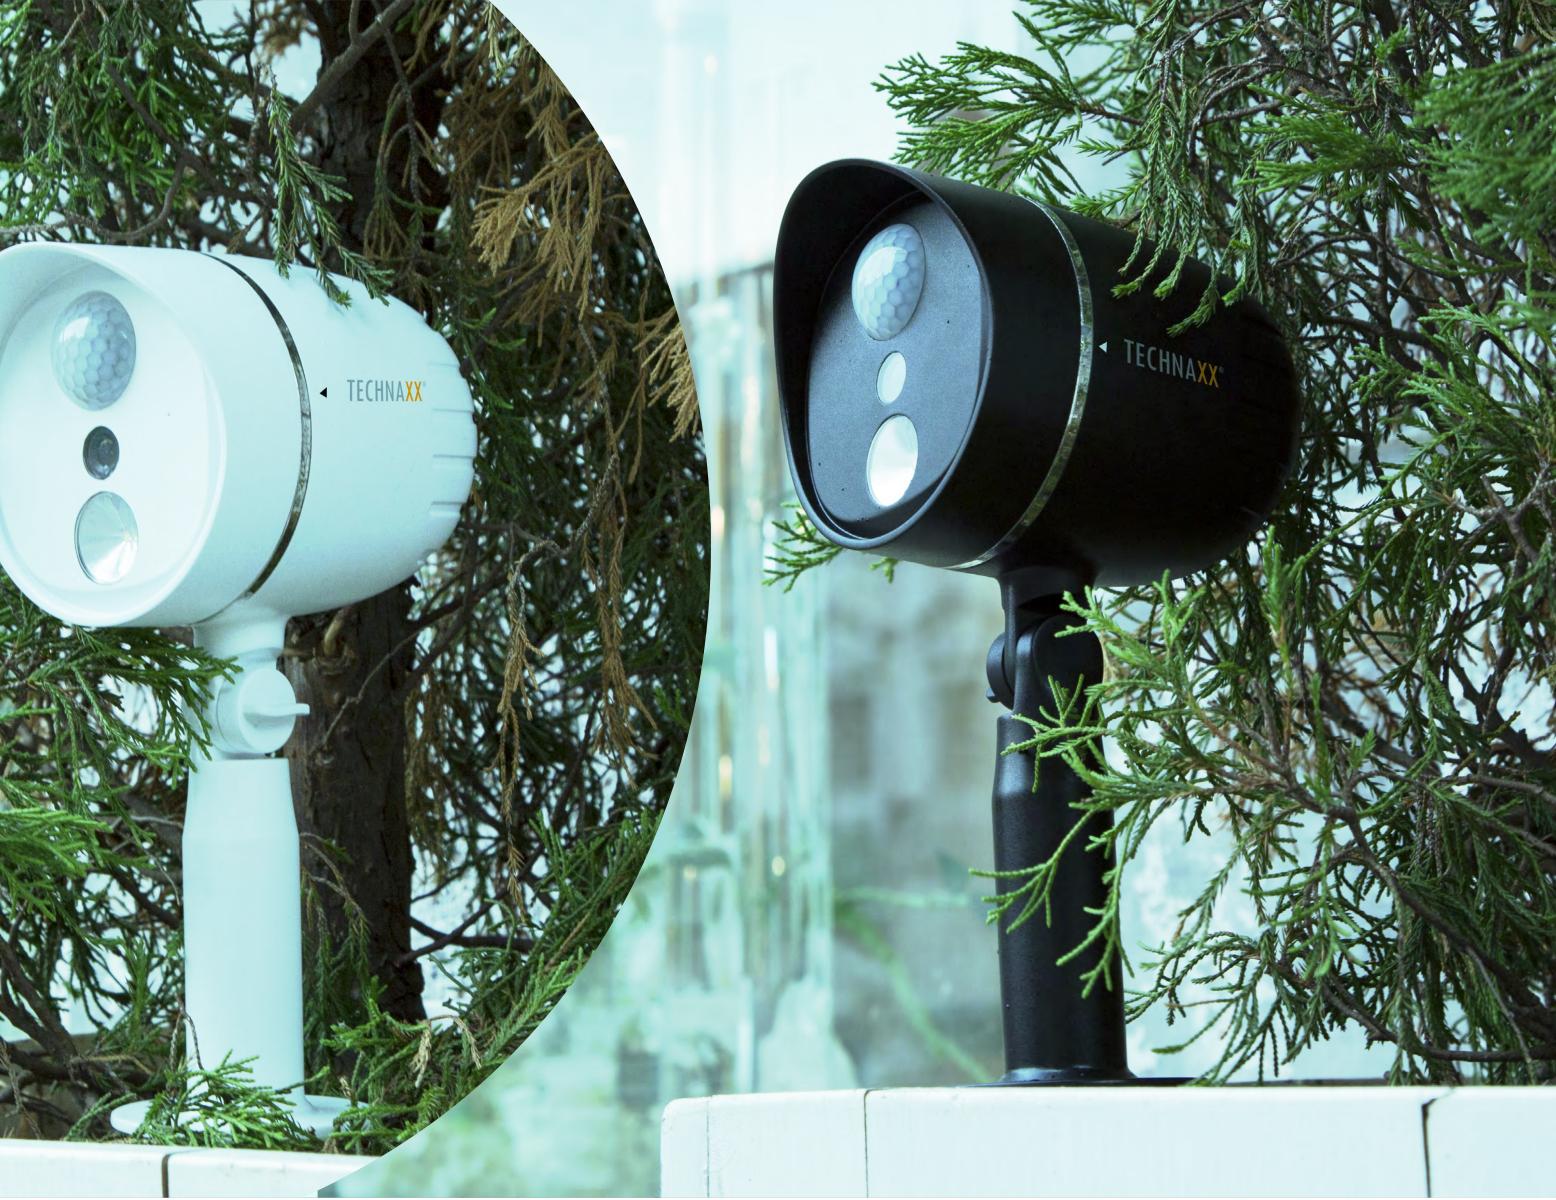

# GERN HD Outdoor Camera with LED Lamp TX-106

### HD OUTDOOR CAMERA WITH LED LAMP TX-106 LONG SERVICE LIFE -POWER SUPPLY IS 4X D-CELL ALKALINE BATTERIES\* 1.5V [\*NOT INCLUDED] MAKES THIS OUTDOOR CAMERA SERVE YOU A LONG TIME. PRODUCT WARRANTY IS 2 YEARS. ALSO IP65 PROTECTION CLASS PROVIDES PROTECTION FROM ELEMENTS.

• VIDEO FORMAT: 720P, 25FPS / MP4

• PHOTO FORMAT: 1280x720 px / JPEG

• CAMERA LENS: F=2.0, FOV 92°/92°

• LUMINOUS TIME ~20 SECONDS