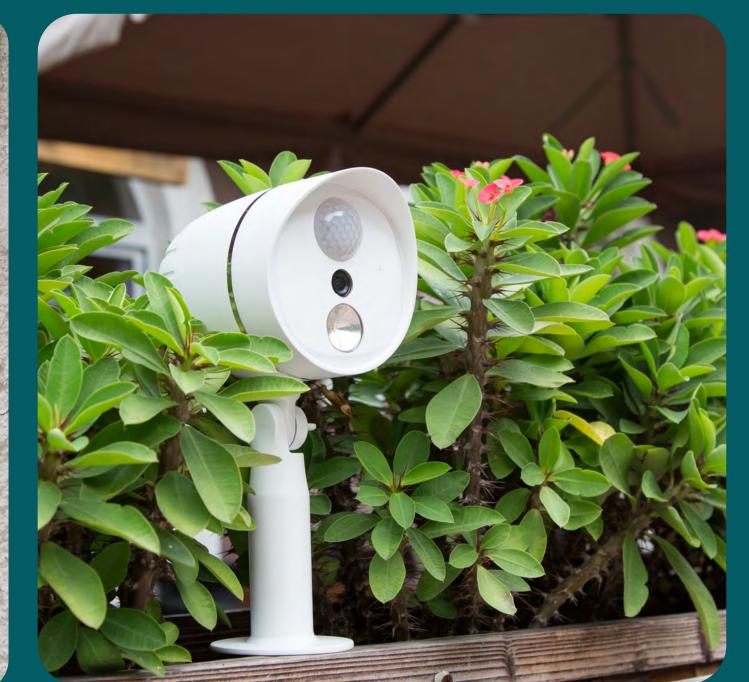

# GERN HD Outdoor Camera with LED Lamp TX-106

### HD OUTDOOR CAMERA WITH LED LAMP TX-106 LONG SERVICE LIFE -POWER SUPPLY IS 4X D-CELL ALKALINE BATTERIES\* 1.5V [\*NOT INCLUDED] MAKES THIS OUTDOOR CAMERA SERVE YOU A LONG TIME. PRODUCT WARRANTY IS 2 YEARS. ALSO IP65 PROTECTION CLASS PROVIDES PROTECTION FROM ELEMENTS.