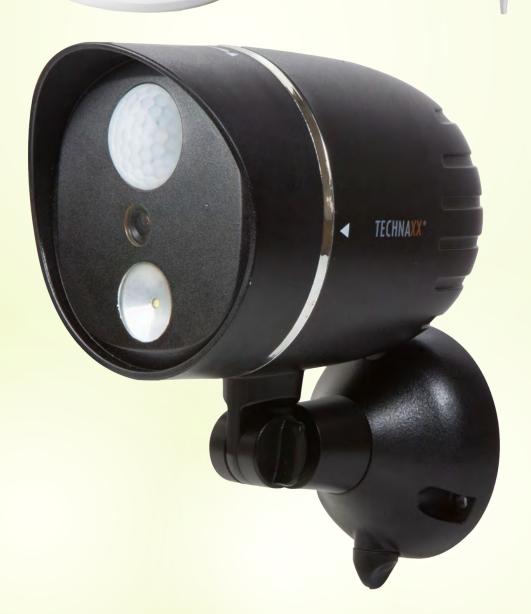

# GERN HD Outdoor Camera with LED Lamp TX-106

### HD OUTDOOR CAMERA WITH LED LAMP TX-106 LONG SERVICE LIFE -POWER SUPPLY IS 4X D-CELL ALKALINE BATTERIES\* 1.5V [\*NOT INCLUDED] MAKES THIS OUTDOOR CAMERA SERVE YOU A LONG TIME. PRODUCT WARRANTY IS 2 YEARS. ALSO IP65 PROTECTION CLASS PROVIDES PROTECTION FROM ELEMENTS.