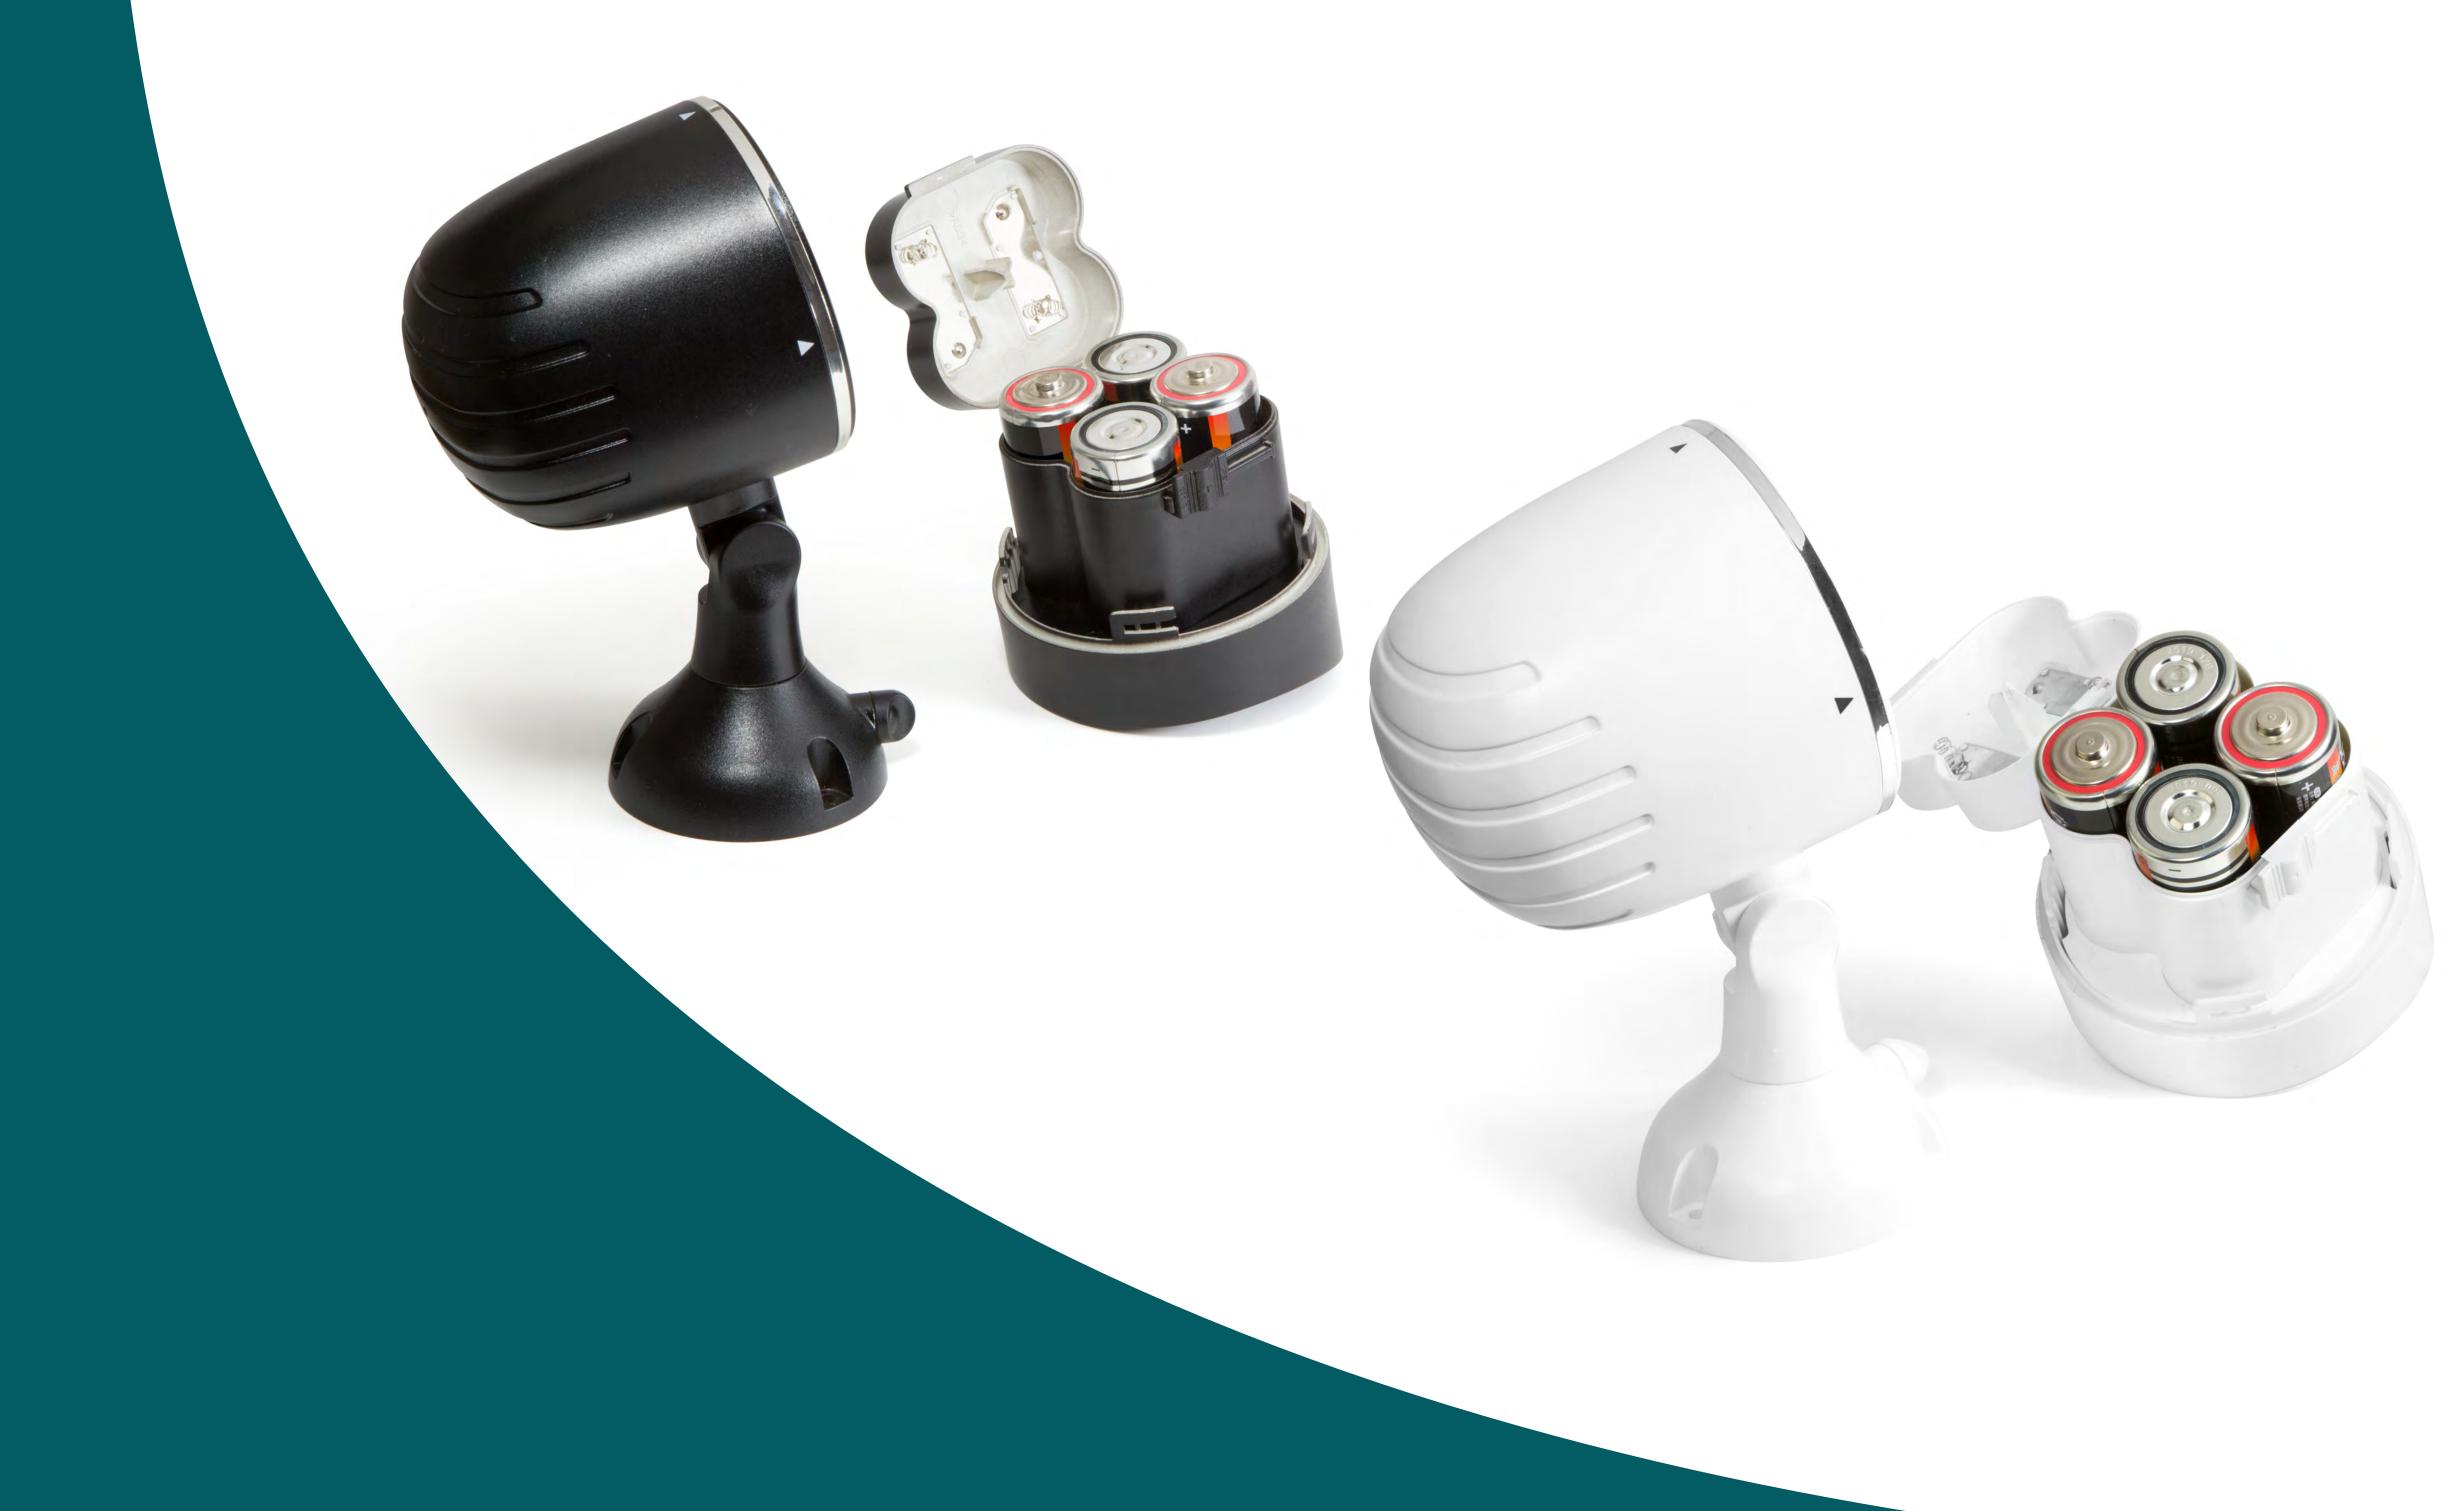

### HD OUTDOOR CAMERA WITH LED LAMP TX-106 LONG SERVICE LIFE -POWER SUPPLY IS 4X D-CELL ALKALINE BATTERIES\* 1.5V [\*NOT INCLUDED] MAKES THIS OUTDOOR CAMERA SERVE YOU A LONG TIME. PRODUCT WARRANTY IS 2 YEARS. ALSO IP65 PROTECTION CLASS PROVIDES PROTECTION FROM ELEMENTS.