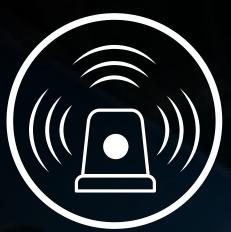

### Panic alarm

#### **Car Alarm**

**Car battery** connection cable

**Remote control** 

Automatic alarm triggering at motion detection by PIR sensor. It will detect movement in the car's interior with its 120° cone angle. The car alarm will alarm with 105dB and also activates the external siren mounted in the engine compartment.