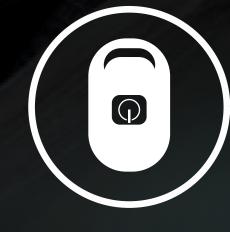

#### MicroUSB to charge from home

#### **IXUSB/IXUSB-C**

The USB ports (USB/USB-C) can be used for charging e.g. your Smartphone.

Together, the Car Alarm, external siren and remote control form a unified system that is precisely coordinated with each other. In addition, it is also possible to use the Car Alarm as a stand-alone device.