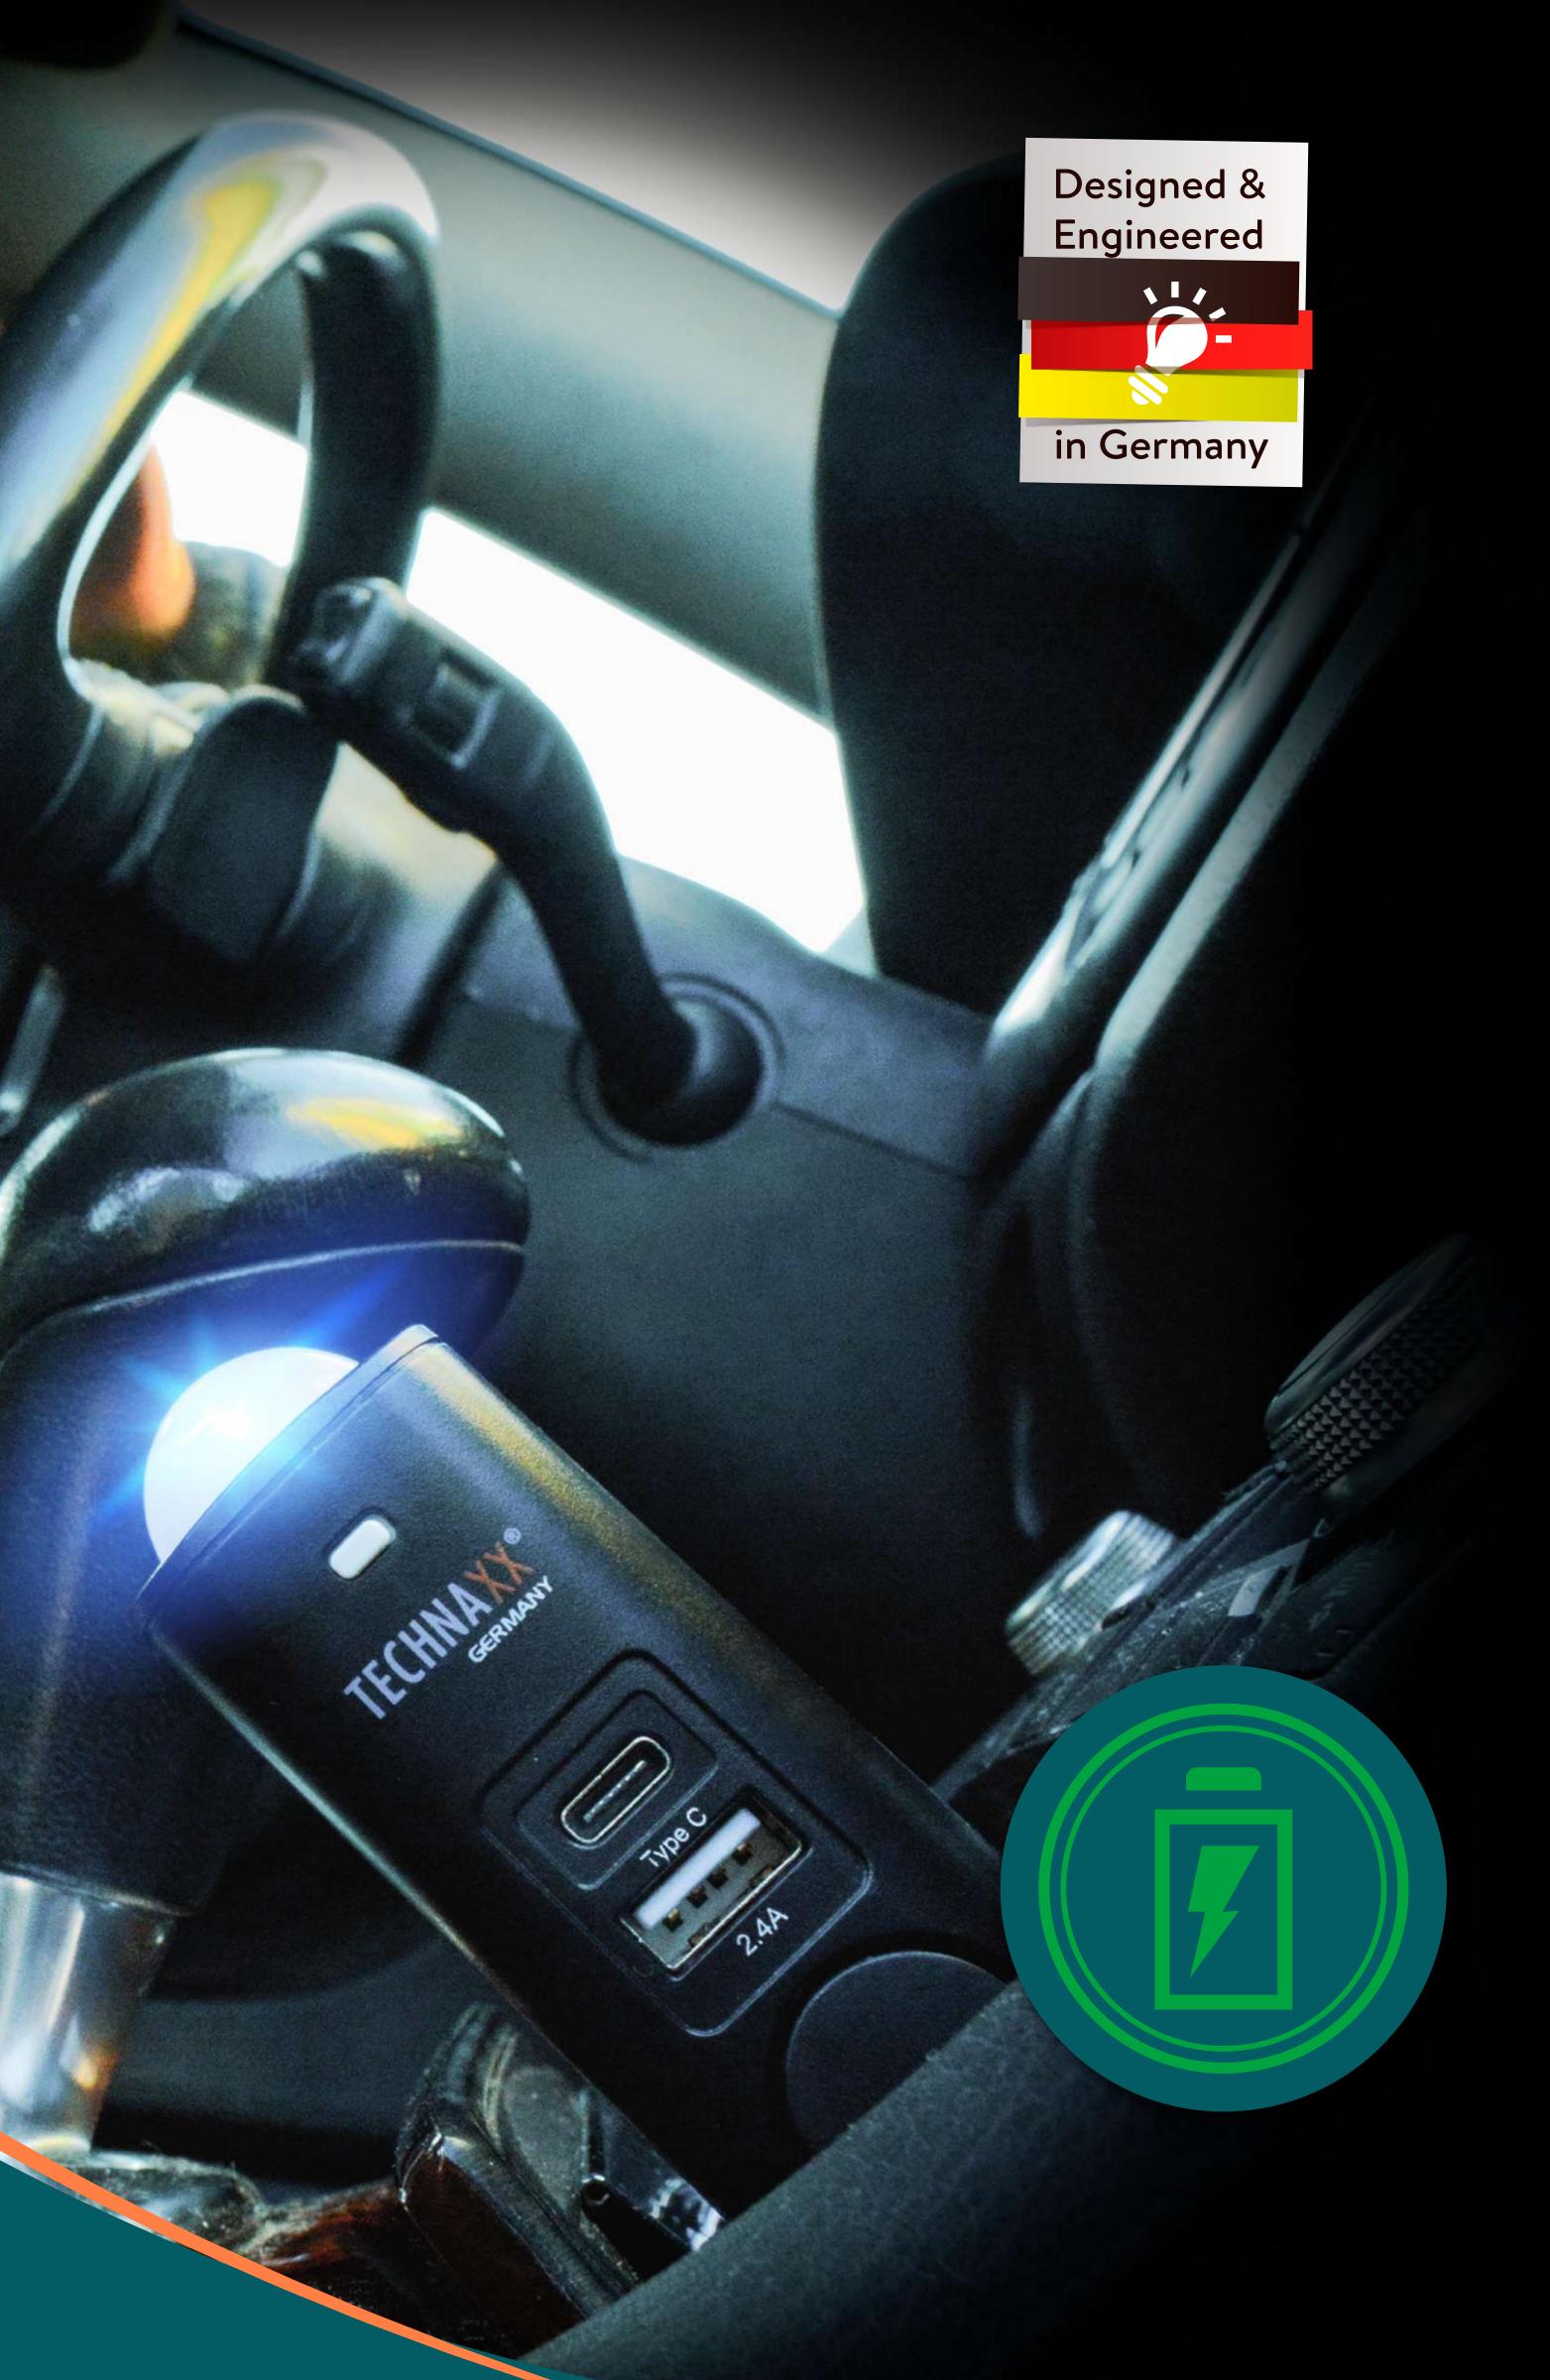

# **PIR sensor** MicroUSB charging slot External siren

#### **Panic button USB/USB-C** charging slot

Siren

The USB ports (USB/USB-C) can be used for charging e.g. your Smartphone.

Together, the Car Alarm, external siren and remote control form a unified system that is precisely coordinated with each other. In addition, it is also possible to use the Car Alarm as a stand-alone device.