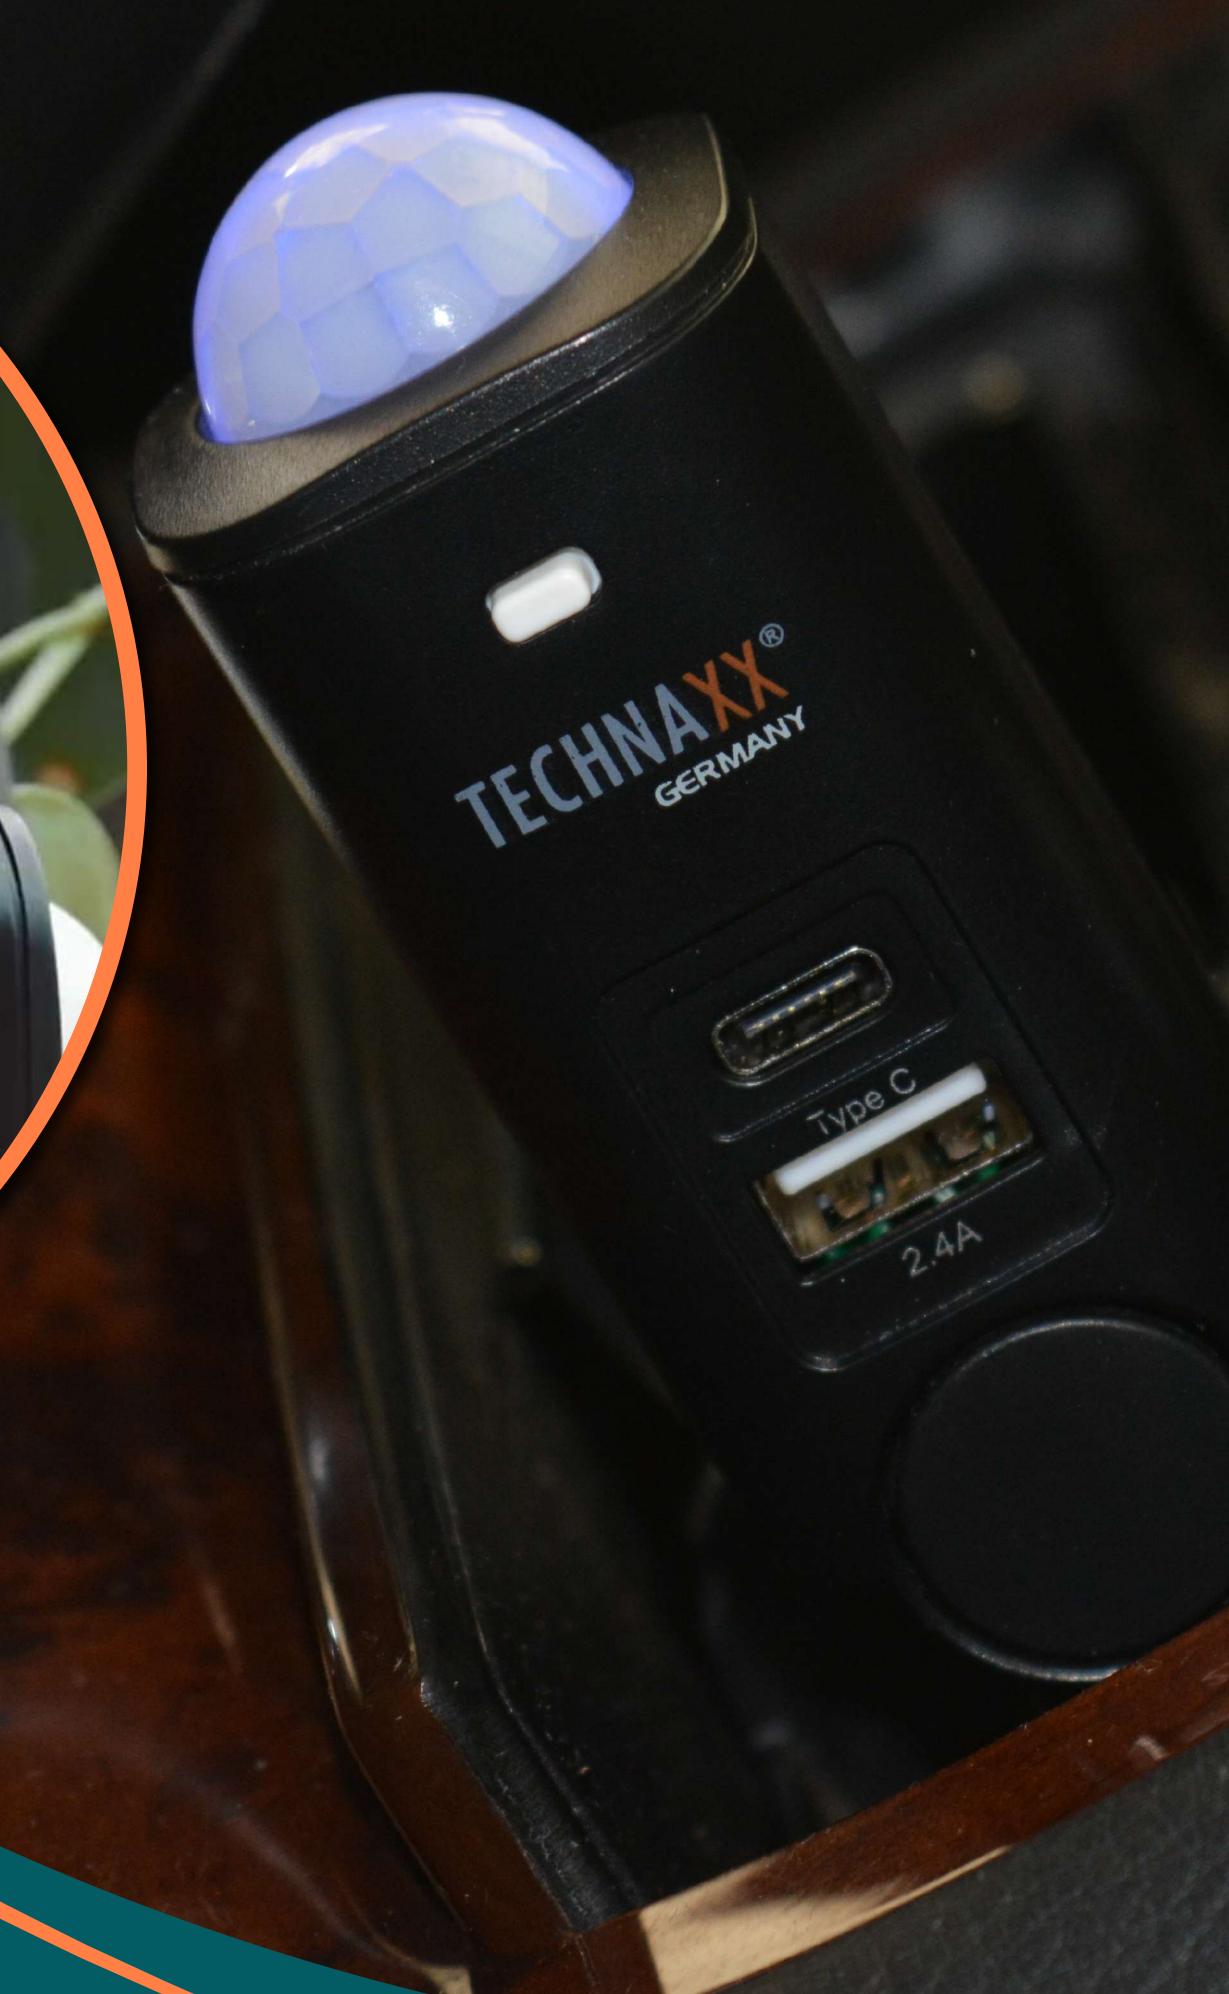

# **PIR sensor** MicroUSB charging slot External siren

#### **Panic button USB/USB-C** charging slot

Siren

The USB ports (USB/USB-C) can be used for charging e.g. your Smartphone.

Together, the Car Alarm, external siren and remote control form a unified system that is precisely coordinated with each other. In addition, it is also possible to use the Car Alarm as a stand-alone device.