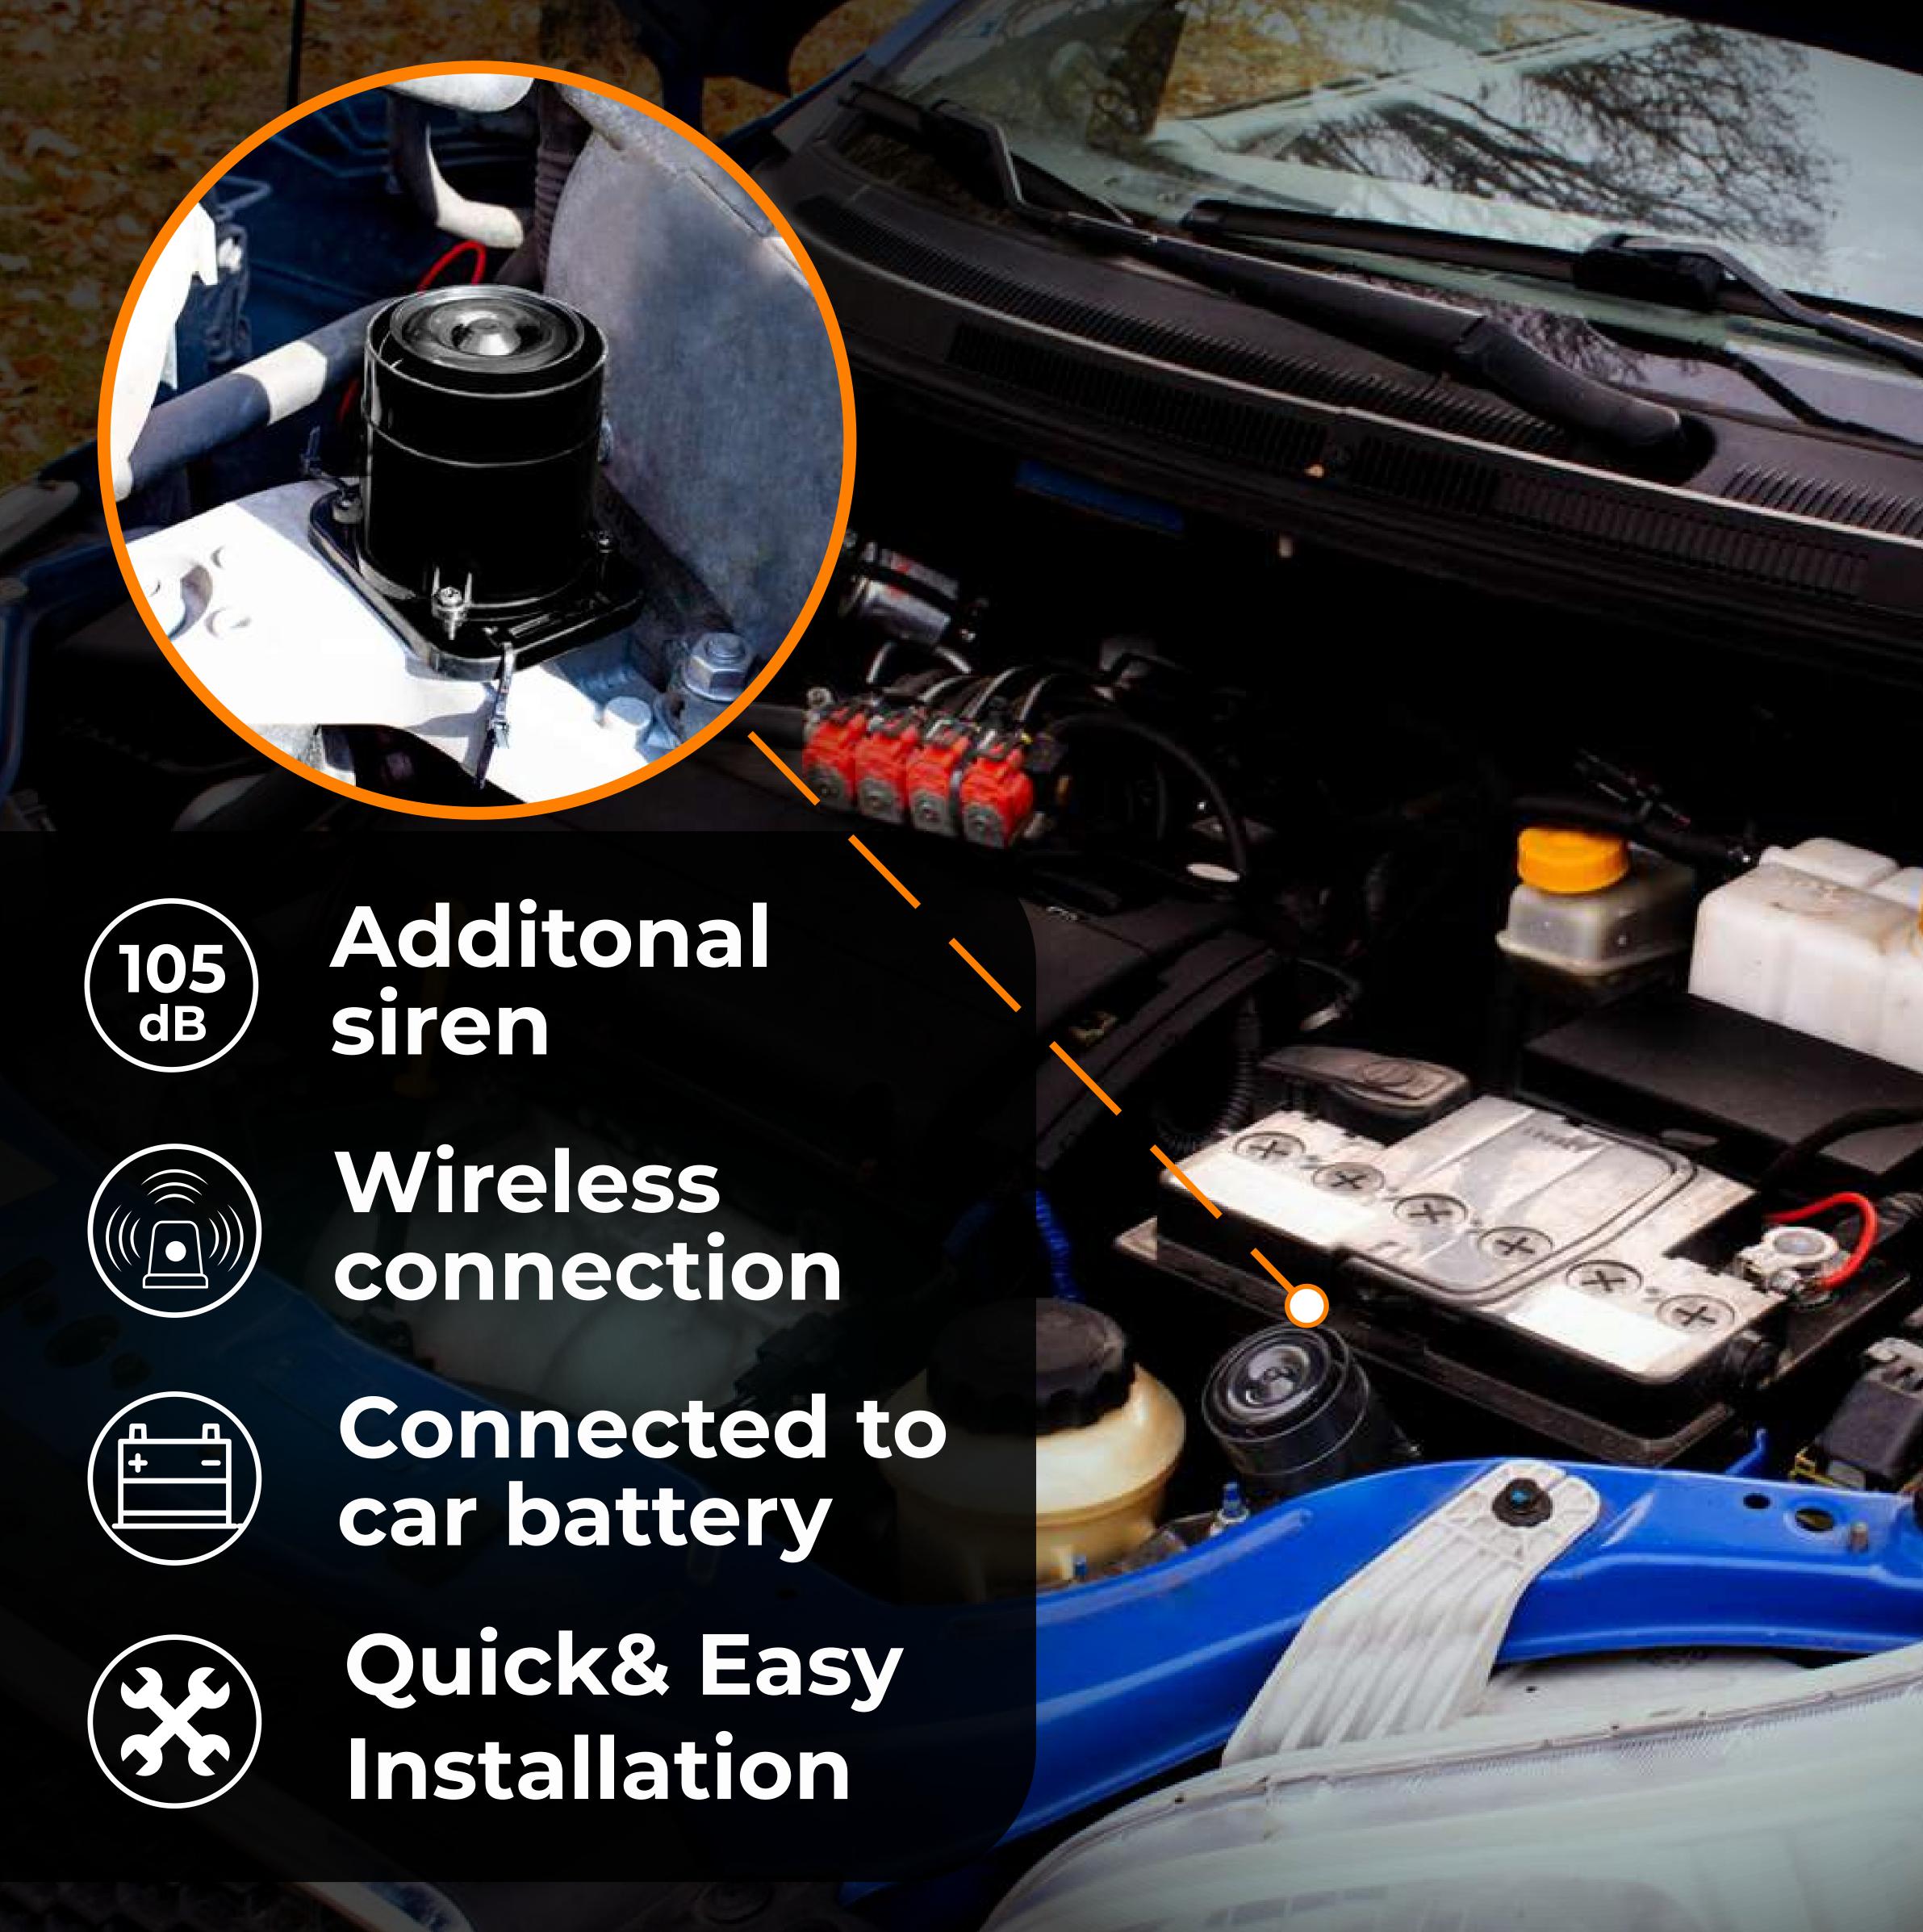

#### **Car Alarm**

**Car battery** connection cable

**Remote control** 

Automatic alarm triggering at motion detection by PIR sensor. It will detect movement in the car's interior with its 120° cone angle. The car alarm will alarm with 105dB and also activates the external siren mounted in the engine compartment.

The USB ports (USB/USB-C) can be used for charging e.g. your Smartphone.

Together, the Car Alarm, external siren and remote control form a unified system that is precisely coordinated with each other. In addition, it is also possible to use the Car Alarm as a stand-alone device.