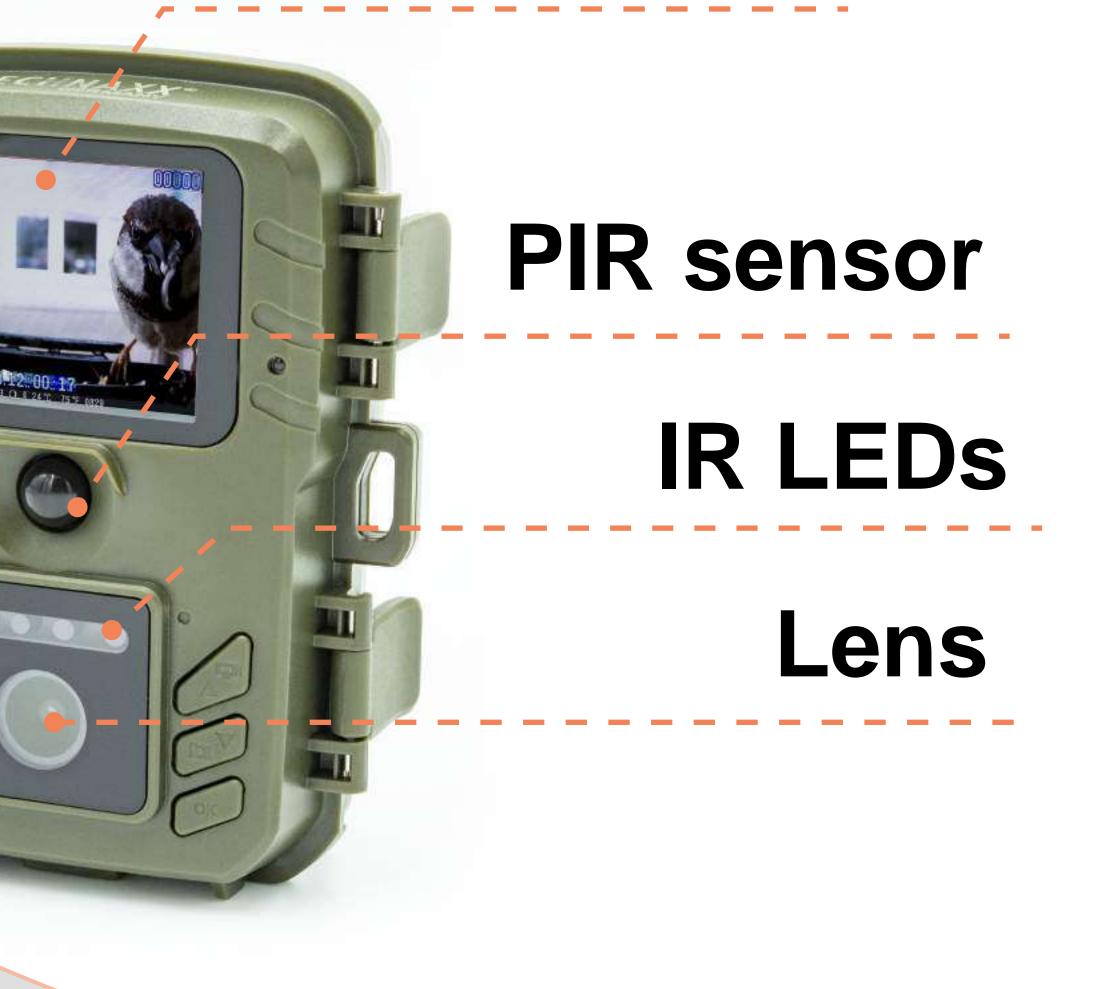

#### Screen & Sensor

FullHD video resolution 1080p Slow motion videos with up to 25FPS PIR sensor (~20cm) & IR range (~50cm) with 940nm LEDs for night recordings 1/3.2" CMOS sensor with 8MP

#### Night vision mode

During the night, the infrared LEDs will turn on automatically to provide necessary light for taking pictures/videos. This makes it possible to take pictures at a distance of 50cm without the overexposure.