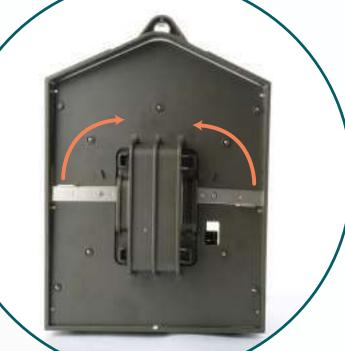

(jo3) Trigger time 0.3 sec.

(ipse) Protection Class IP56

(雷) MicroSD Card up to 512GB

Working Time up to 6 months

Operating with Batteries

**1. Open the locks** on the back

> 2. Take the food container out

> > **3. Put the bird food** inside the container

4. Put the food container back inside and lock the locks

5. Open the lock in the front. The bird food will flow into the feeder