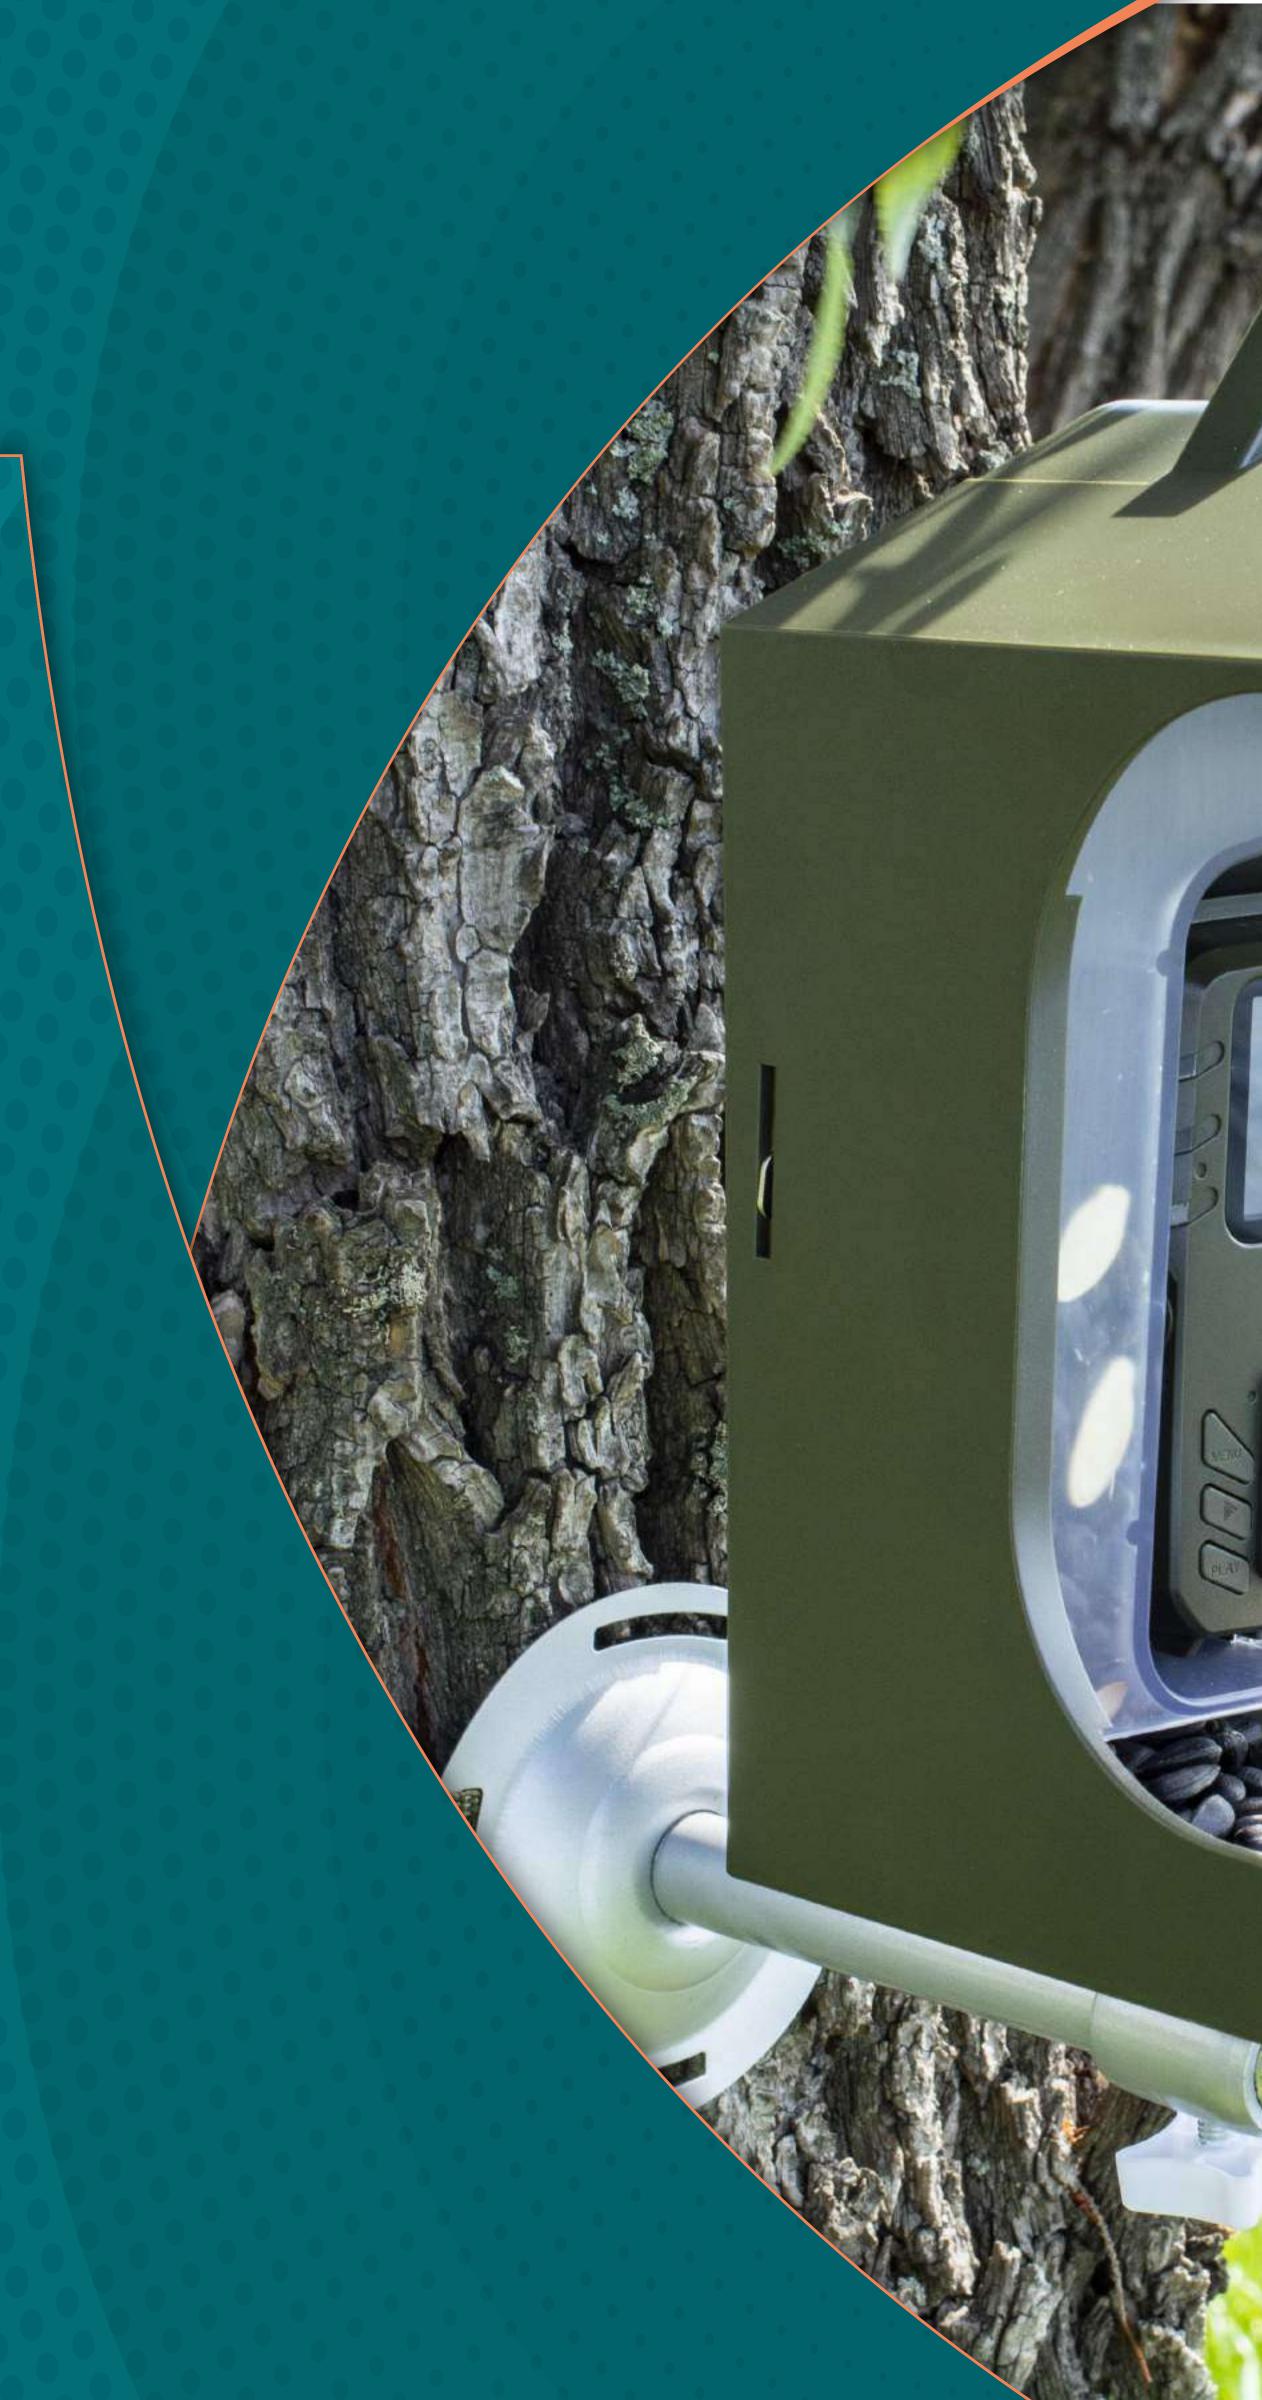

## 

Including removable bird food container for approx. 150g bird food

Video Recording Full HD 1080p

(BMP) Photo (3264x2448)

(100°) Field of View

( Special Lens Focus 6-15cm

(25) Slow motion video

TFT Color Display (528x220)

(jo3) Trigger time 0.3 sec.

(ipse) Protection Class IP56

(雷) MicroSD Card up to 512GB

Working Time up to 6 months

Operating with Batteries

**1. Open the locks** on the back

> 2. Take the food container out

> > **3. Put the bird food** inside the container

4. Put the food container back inside and lock the locks

5. Open the lock in the front. The bird food will flow into the feeder

### Hanging Hole

**Removable bird food container** for approx. 150g bird food

## **Bird food flap with lock** Removable water basin