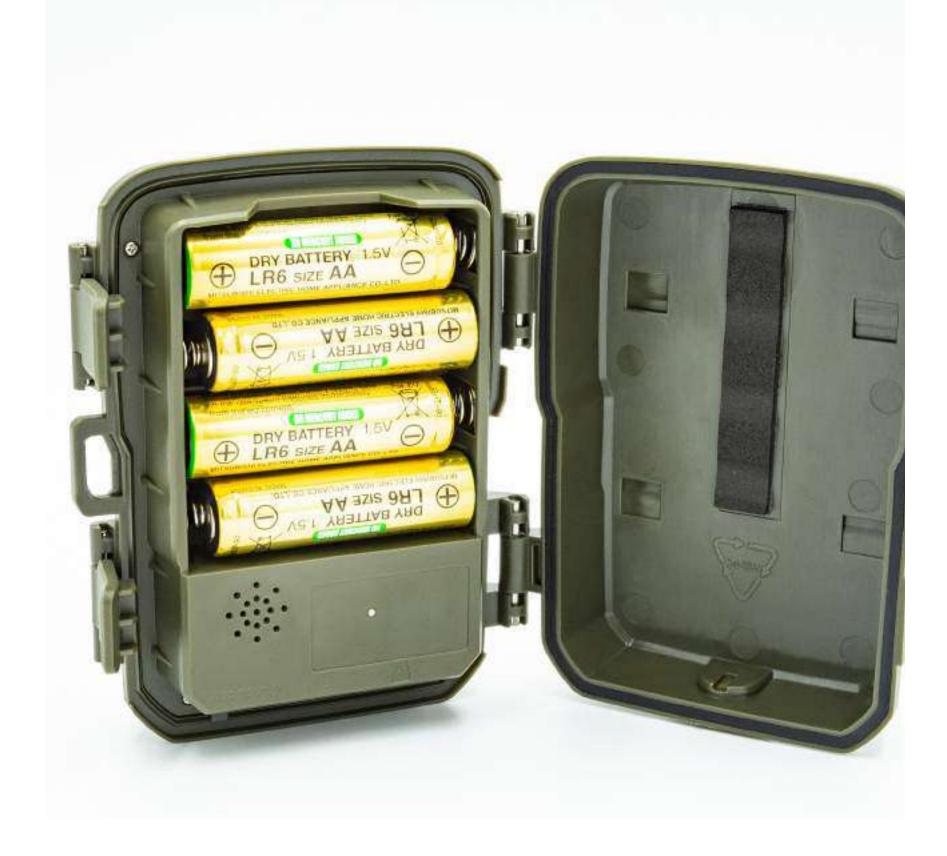

#### **Power Supply**

Self-developed energy control system optimizes the battery consumption and ensures recording. Operation with 4x AA batteries powers the camera for up to half a year, depending on the settings, the number of shots triggered by animals, as well as the outside temperature.

#### 4x AA batteries