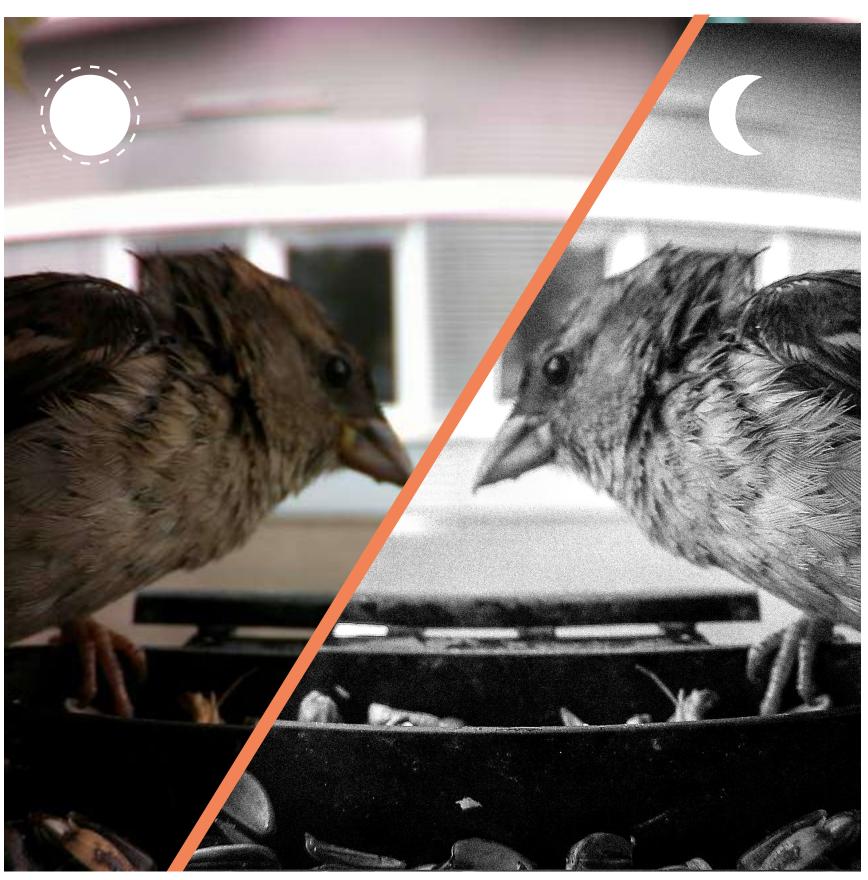

#### Night vision mode

During the night, the infrared LEDs will turn on automatically to provide necessary light for taking pictures/videos. This makes it possible to take pictures at a distance of 50cm without the overexposure.

#### Screen & Sensor

FullHD video resolution 1080p Slow motion videos with up to 25FPS PIR sensor (~20cm) & IR range (~50cm) with 940nm LEDs for night recordings 1/3.2" CMOS sensor with 8MP