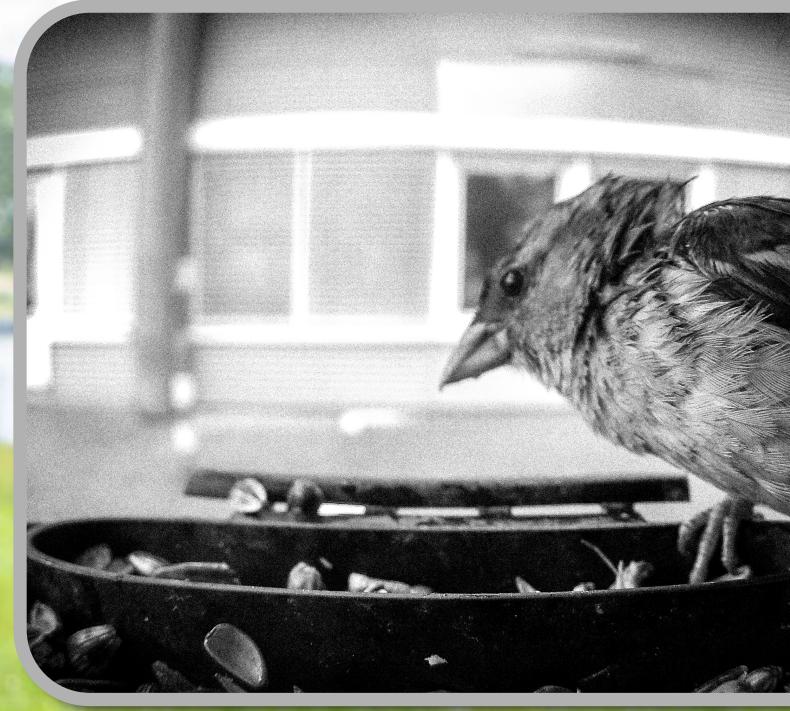

#### Night vision mode

During the night, the infrared LEDs will turn on automatically to provide necessary light for taking pictures/videos. This makes it possible to take pictures at a distance of 50cm without the overexposure.

#### Ideal for recording and observing birds (short lens focus 6-15cm; large viewing angle of 100°)