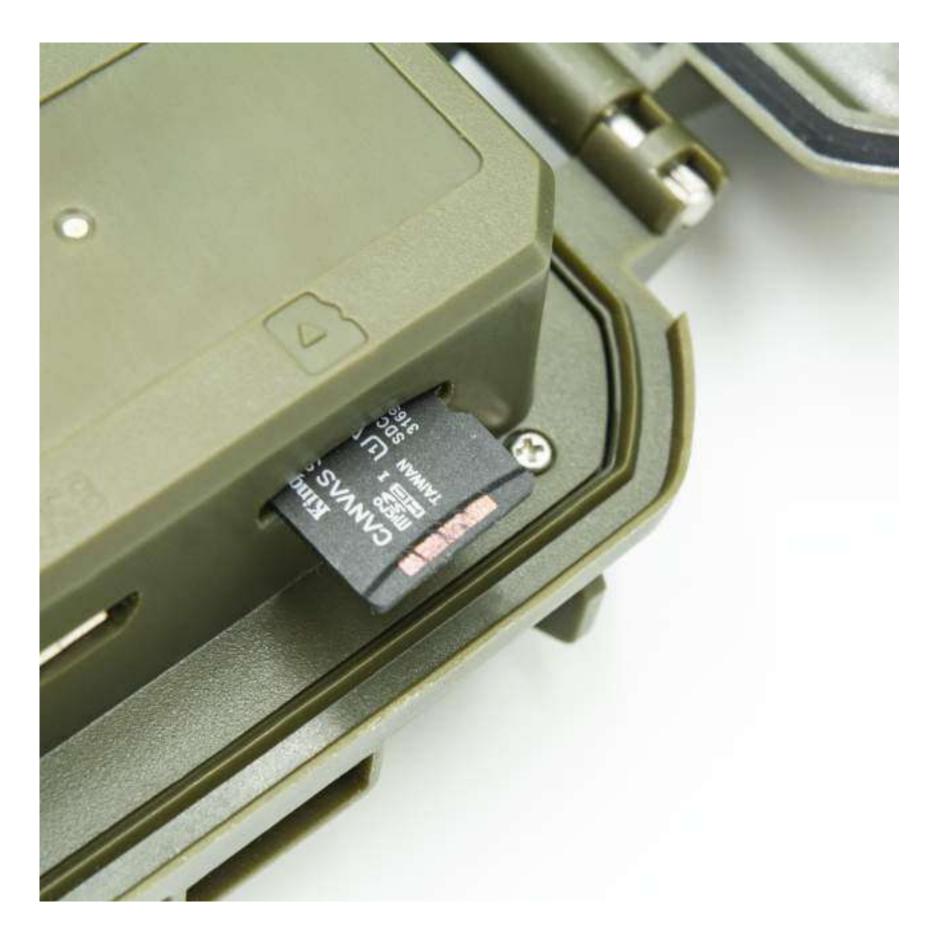

(jo3) Trigger time 0.3 sec.

(ipse) Protection Class IP56

(雷) MicroSD Card up to 512GB

Working Time up to 6 months

Operating with Batteries

**1. Open the locks** on the back

> 2. Take the food container out

> > **3. Put the bird food** inside the container

#### **Download Files to a** computer

Inserting the MicroSD card into a card reader or connecting the camera to a computer using the supplied MicroUSB cable.