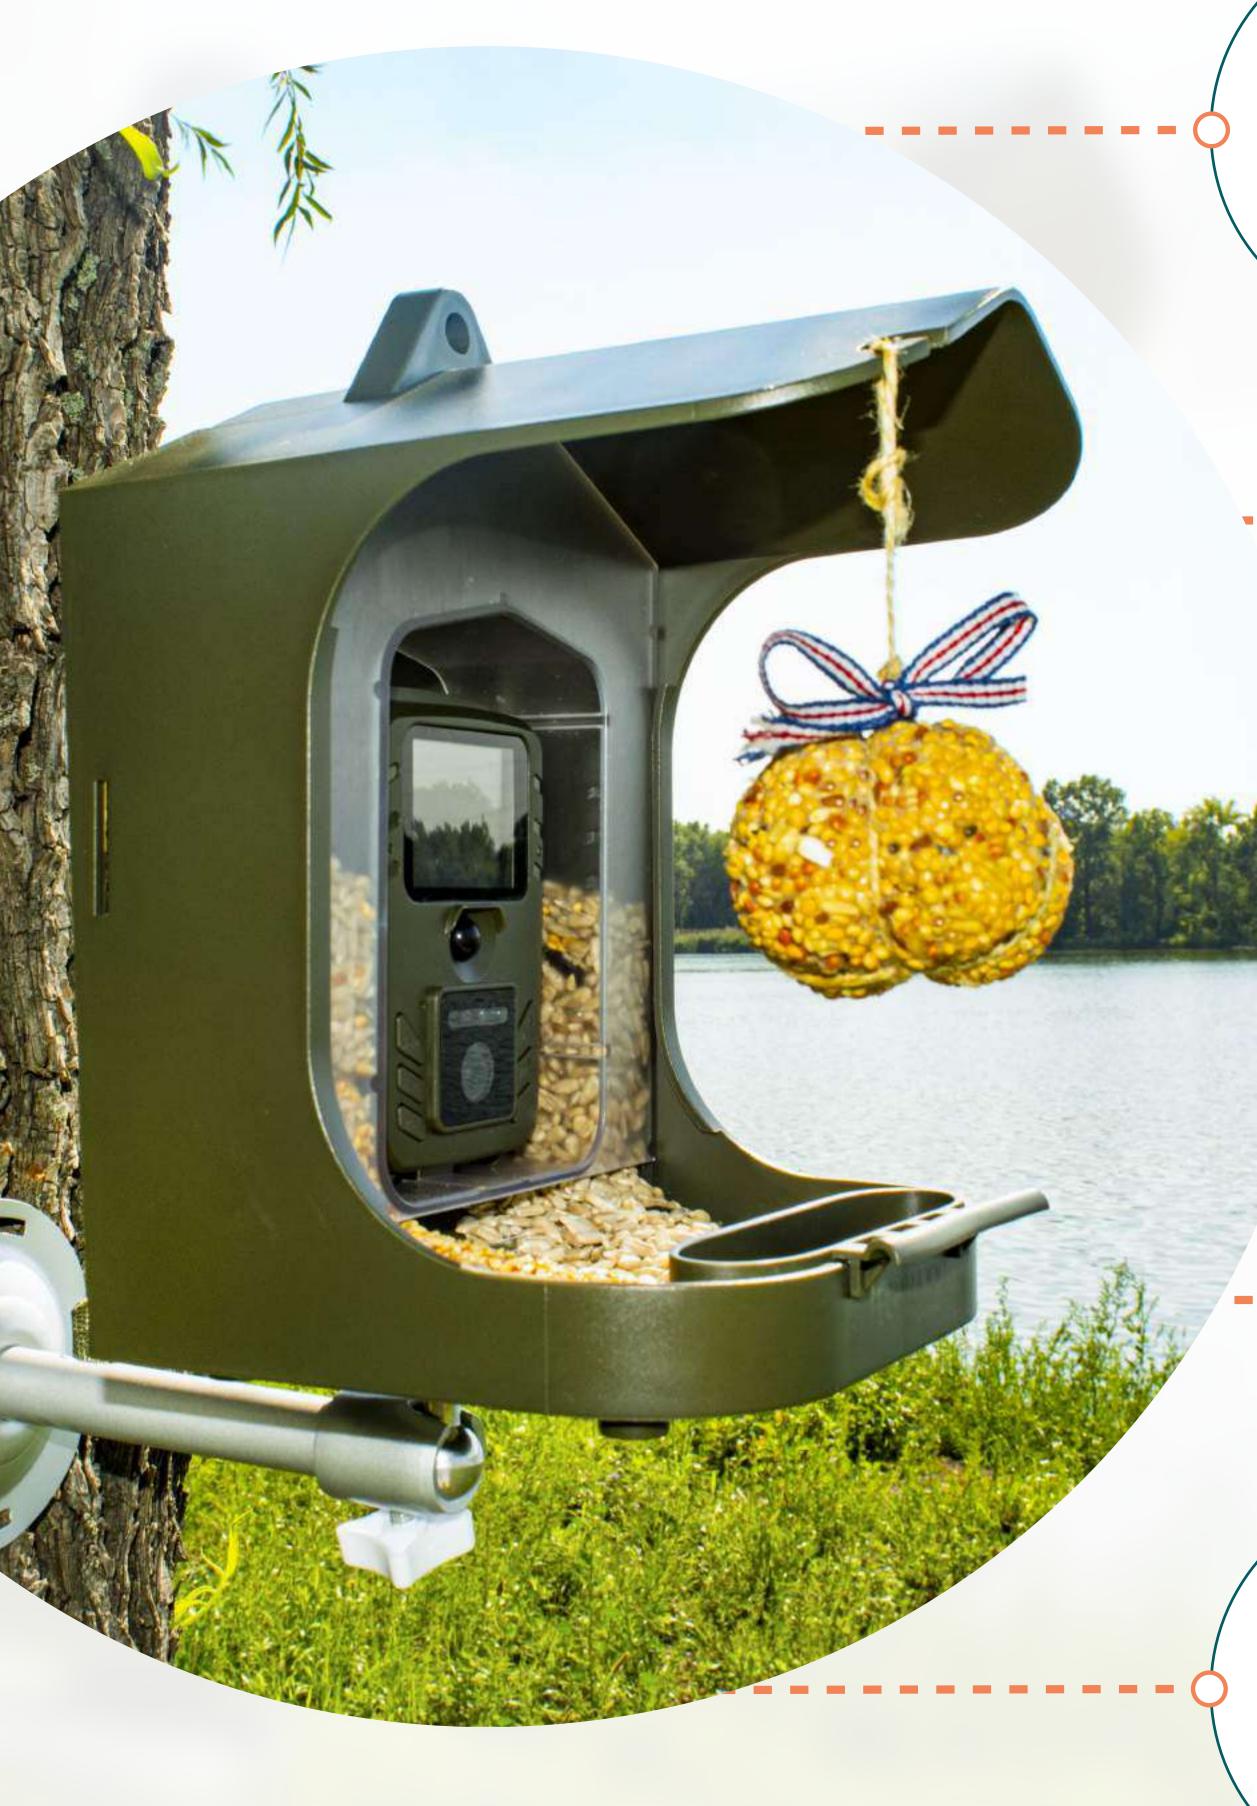

#### **Birdhouse with Bird food container**

### Hook for feeding net

#### Camera

### Hanging Hole

**Removable bird food container** for approx. 150g bird food

## **Bird food flap with lock** Removable water basin