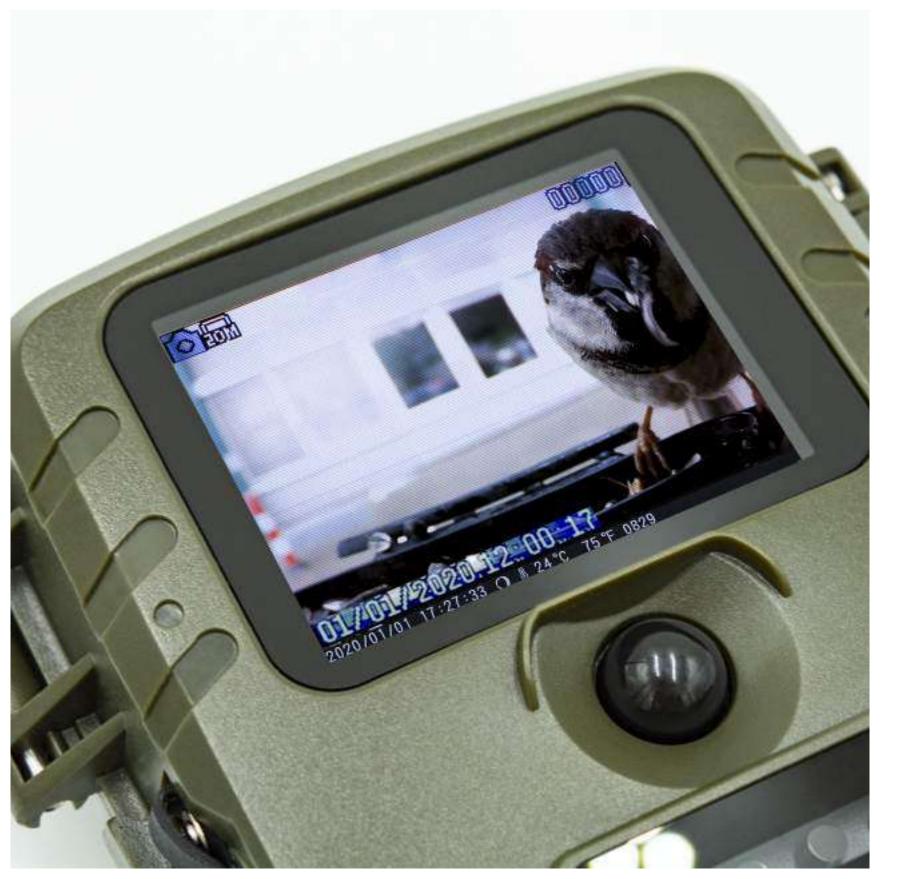

# **Display screen**

## 

Including removable bird food container for approx. 150g bird food

Video Recording Full HD 1080p

(BMP) Photo (3264x2448)

(100°) Field of View

( Special Lens Focus 6-15cm

(25) Slow motion video

TFT Color Display (528x220)