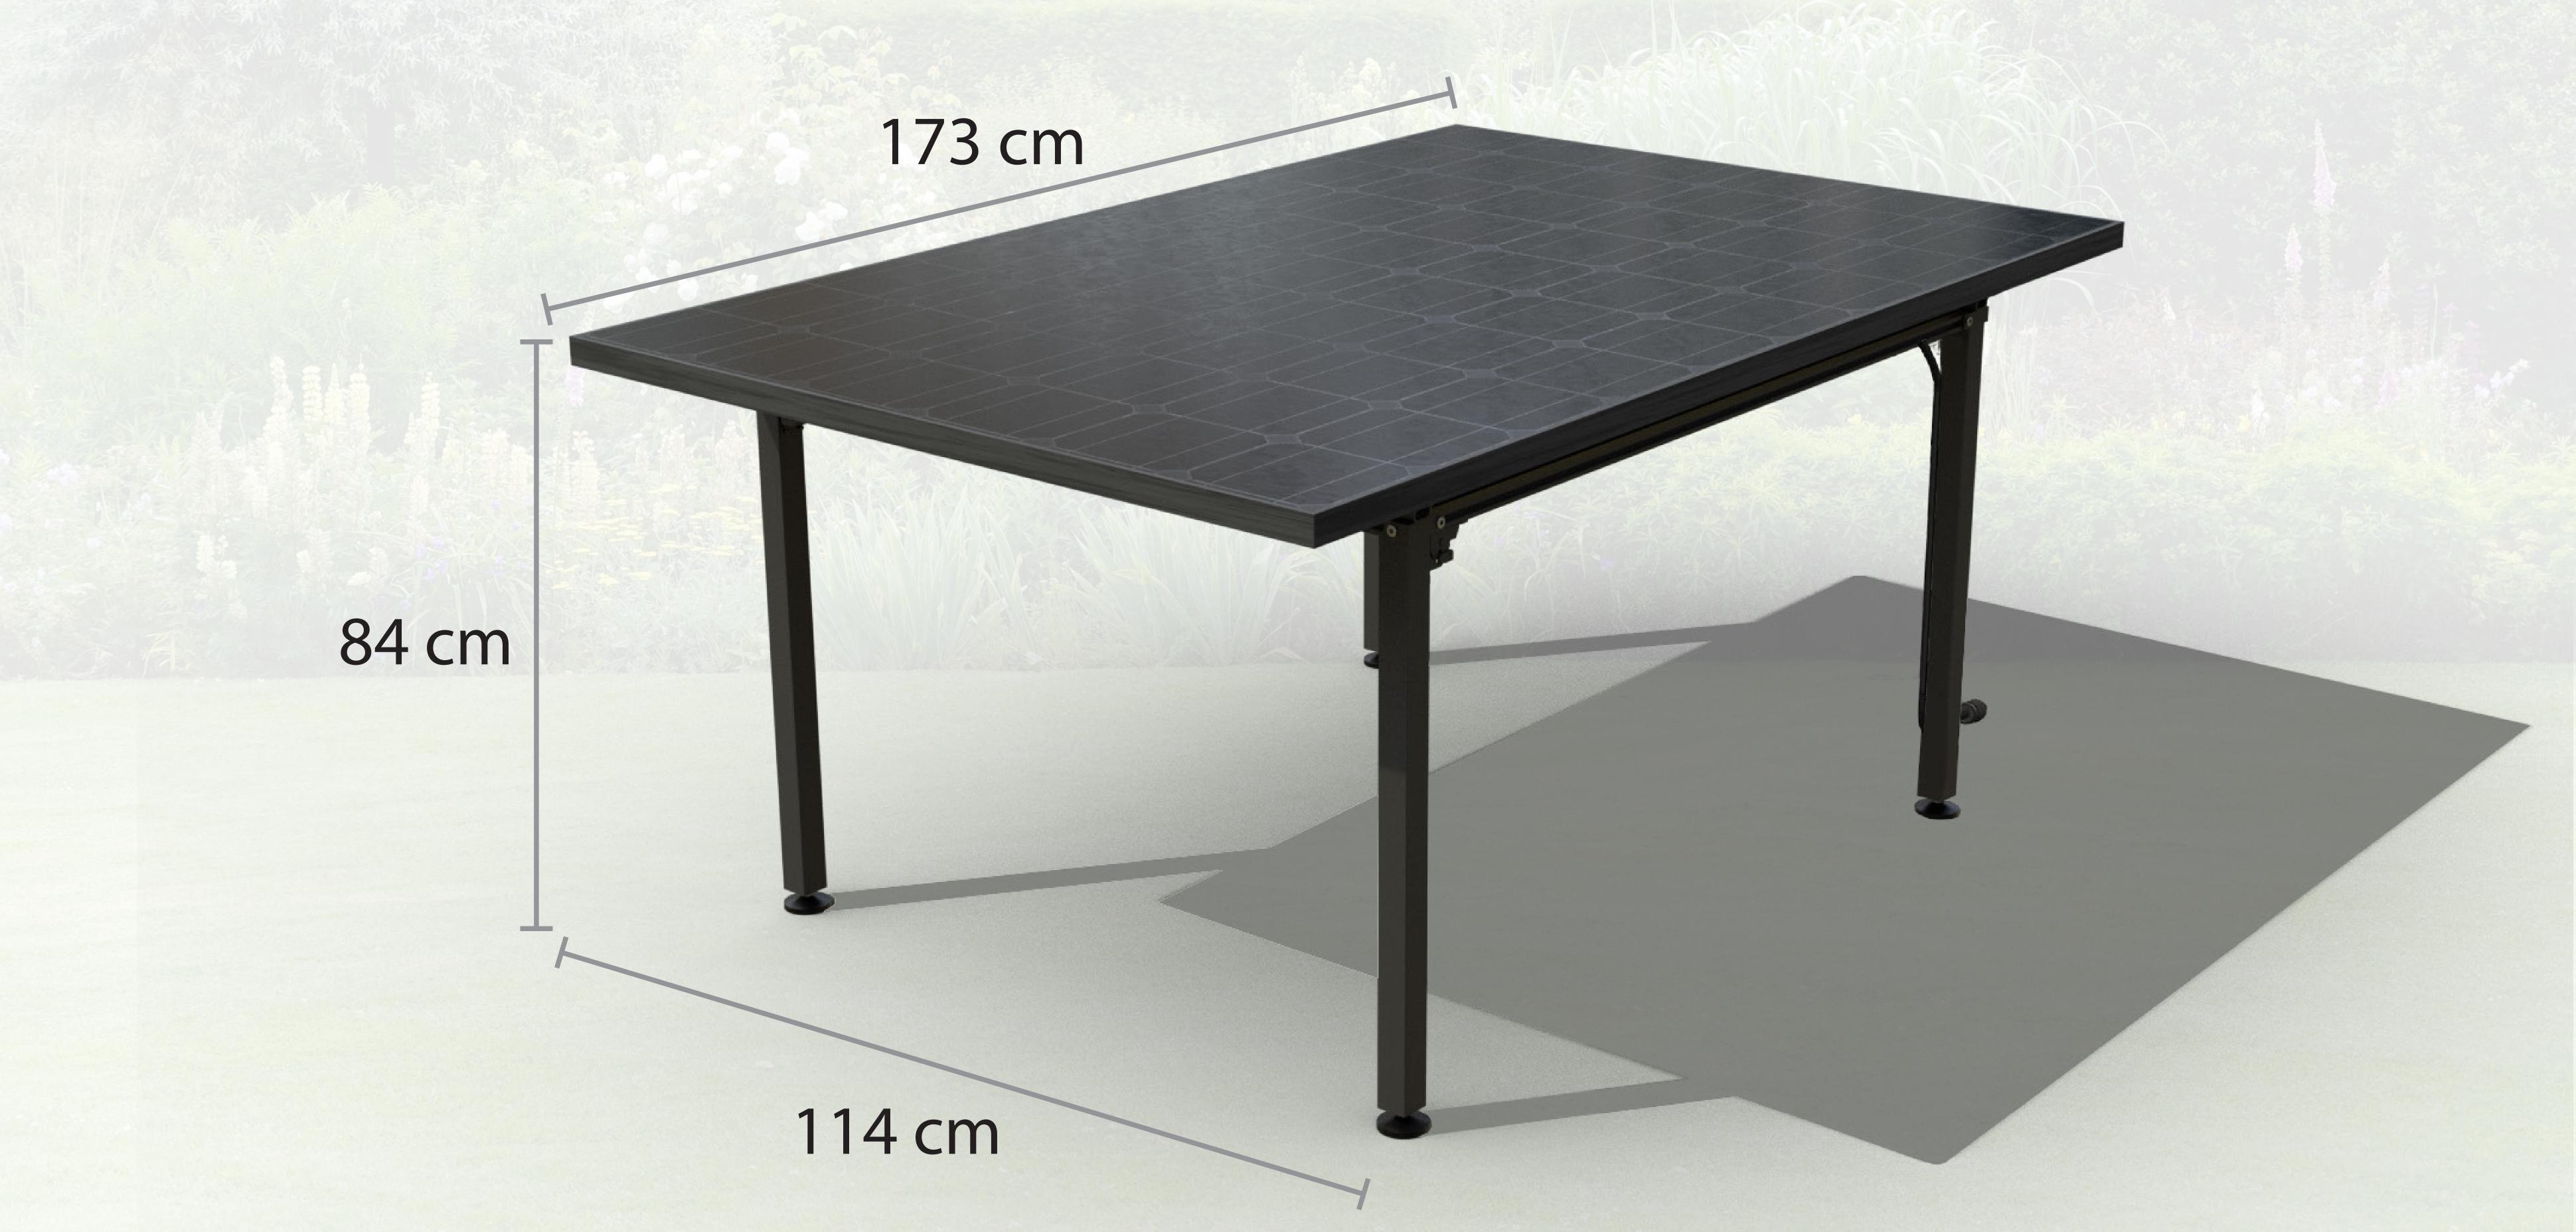

Elevate your outdoor experience with our Solar Table Power Plant 400W – a seamless blend of a functional table and a green energy powerhouse. Perfect for your terrace or balcony gatherings

# **Easy Assembly**

Hassle-free setup is our promise. Our solar table arrives partially pre-assembled, so you can enjoy the benefits of renewable energy and a stylish table with minimal effort