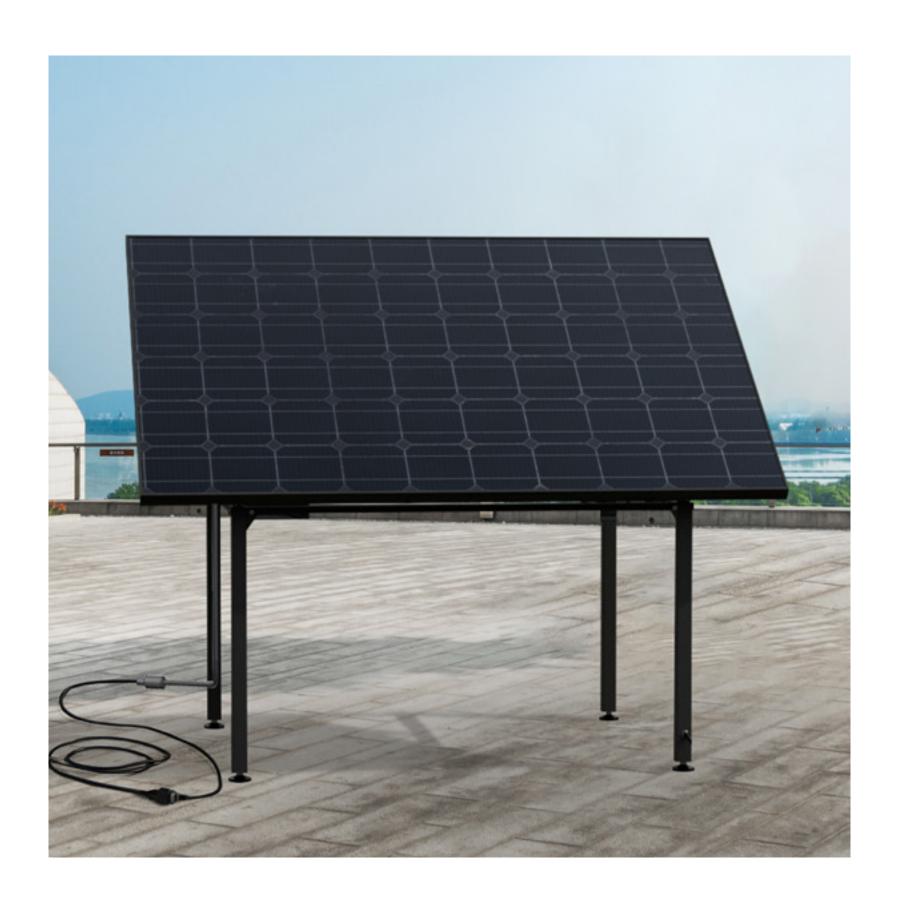

Elevate your outdoor experience with our Solar Table Power Plant 400W – a seamless blend of a functional table and a green energy powerhouse. Perfect for your terrace or balcony gatherings

# Adjustable Solar Panel

Capture the sun's energy at its peak.
Our PV module with adjustable angles
(20°/30°/35°) guarantees you optimal
energy yield, making your solar table as
efficient as it is elegant