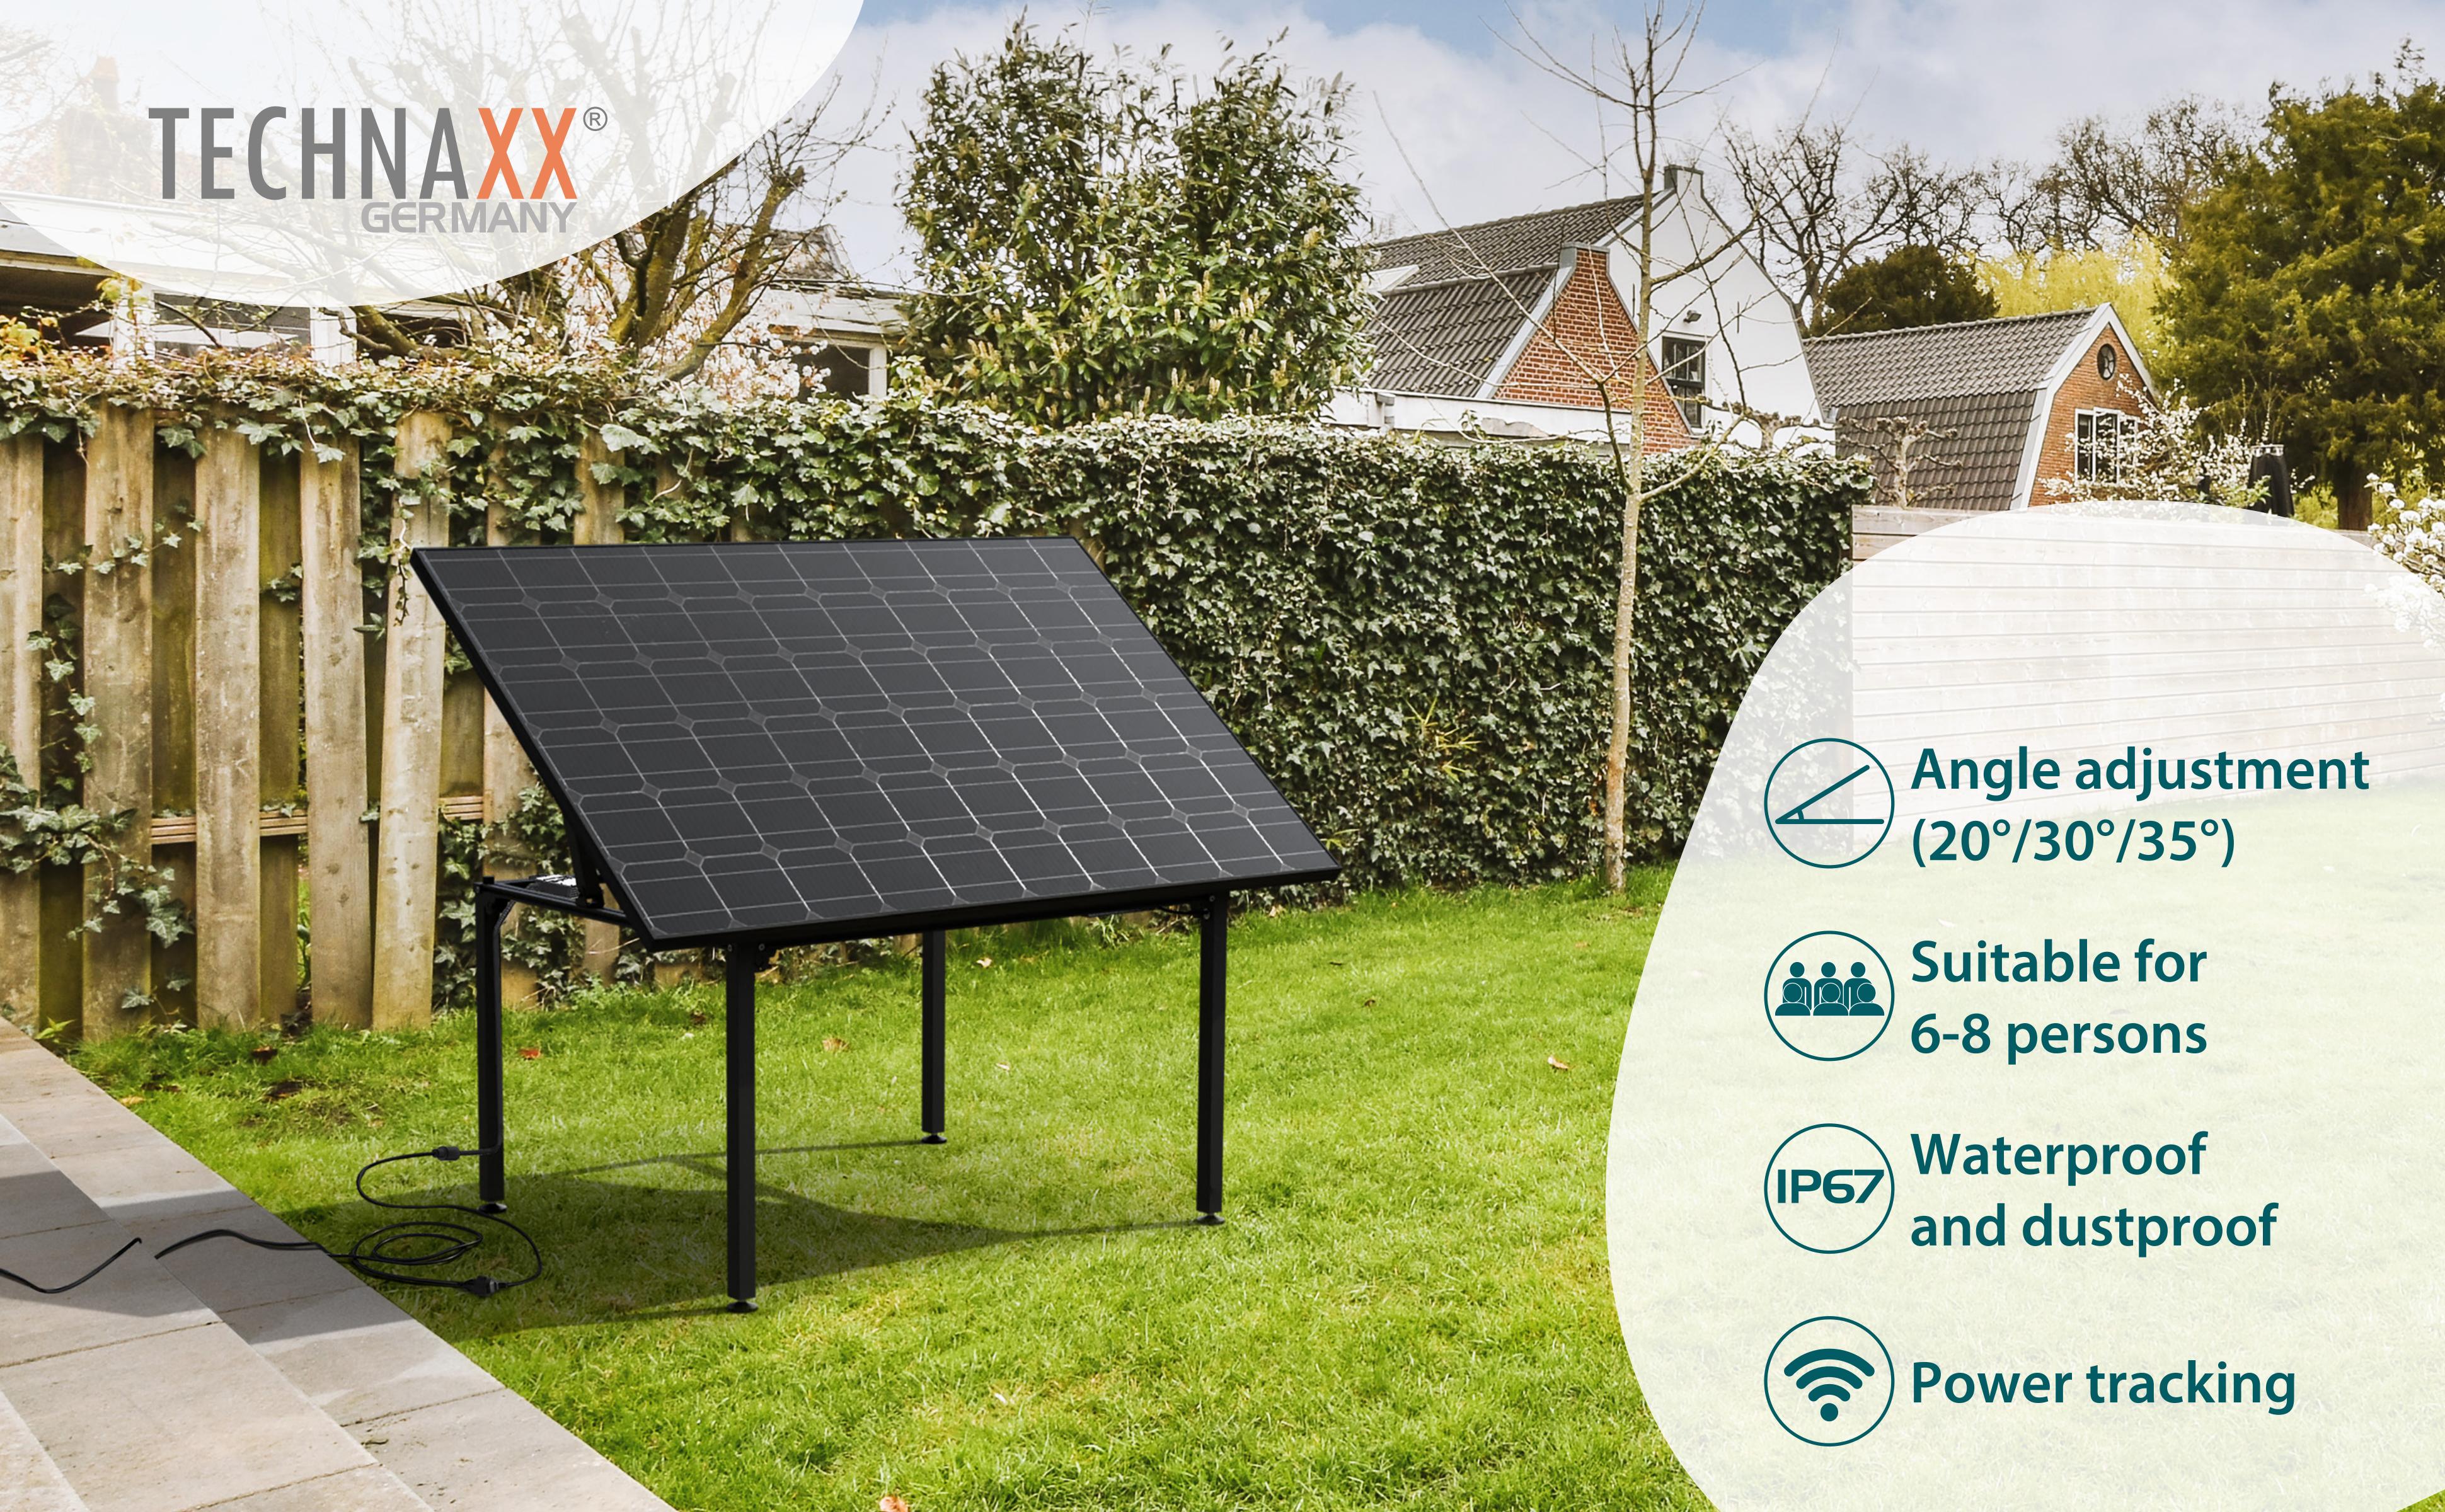

# Adjustable Solar Panel

Capture the sun's energy at its peak.
Our PV module with adjustable angles
(20°/30°/35°) guarantees you optimal
energy yield, making your solar table as
efficient as it is elegant