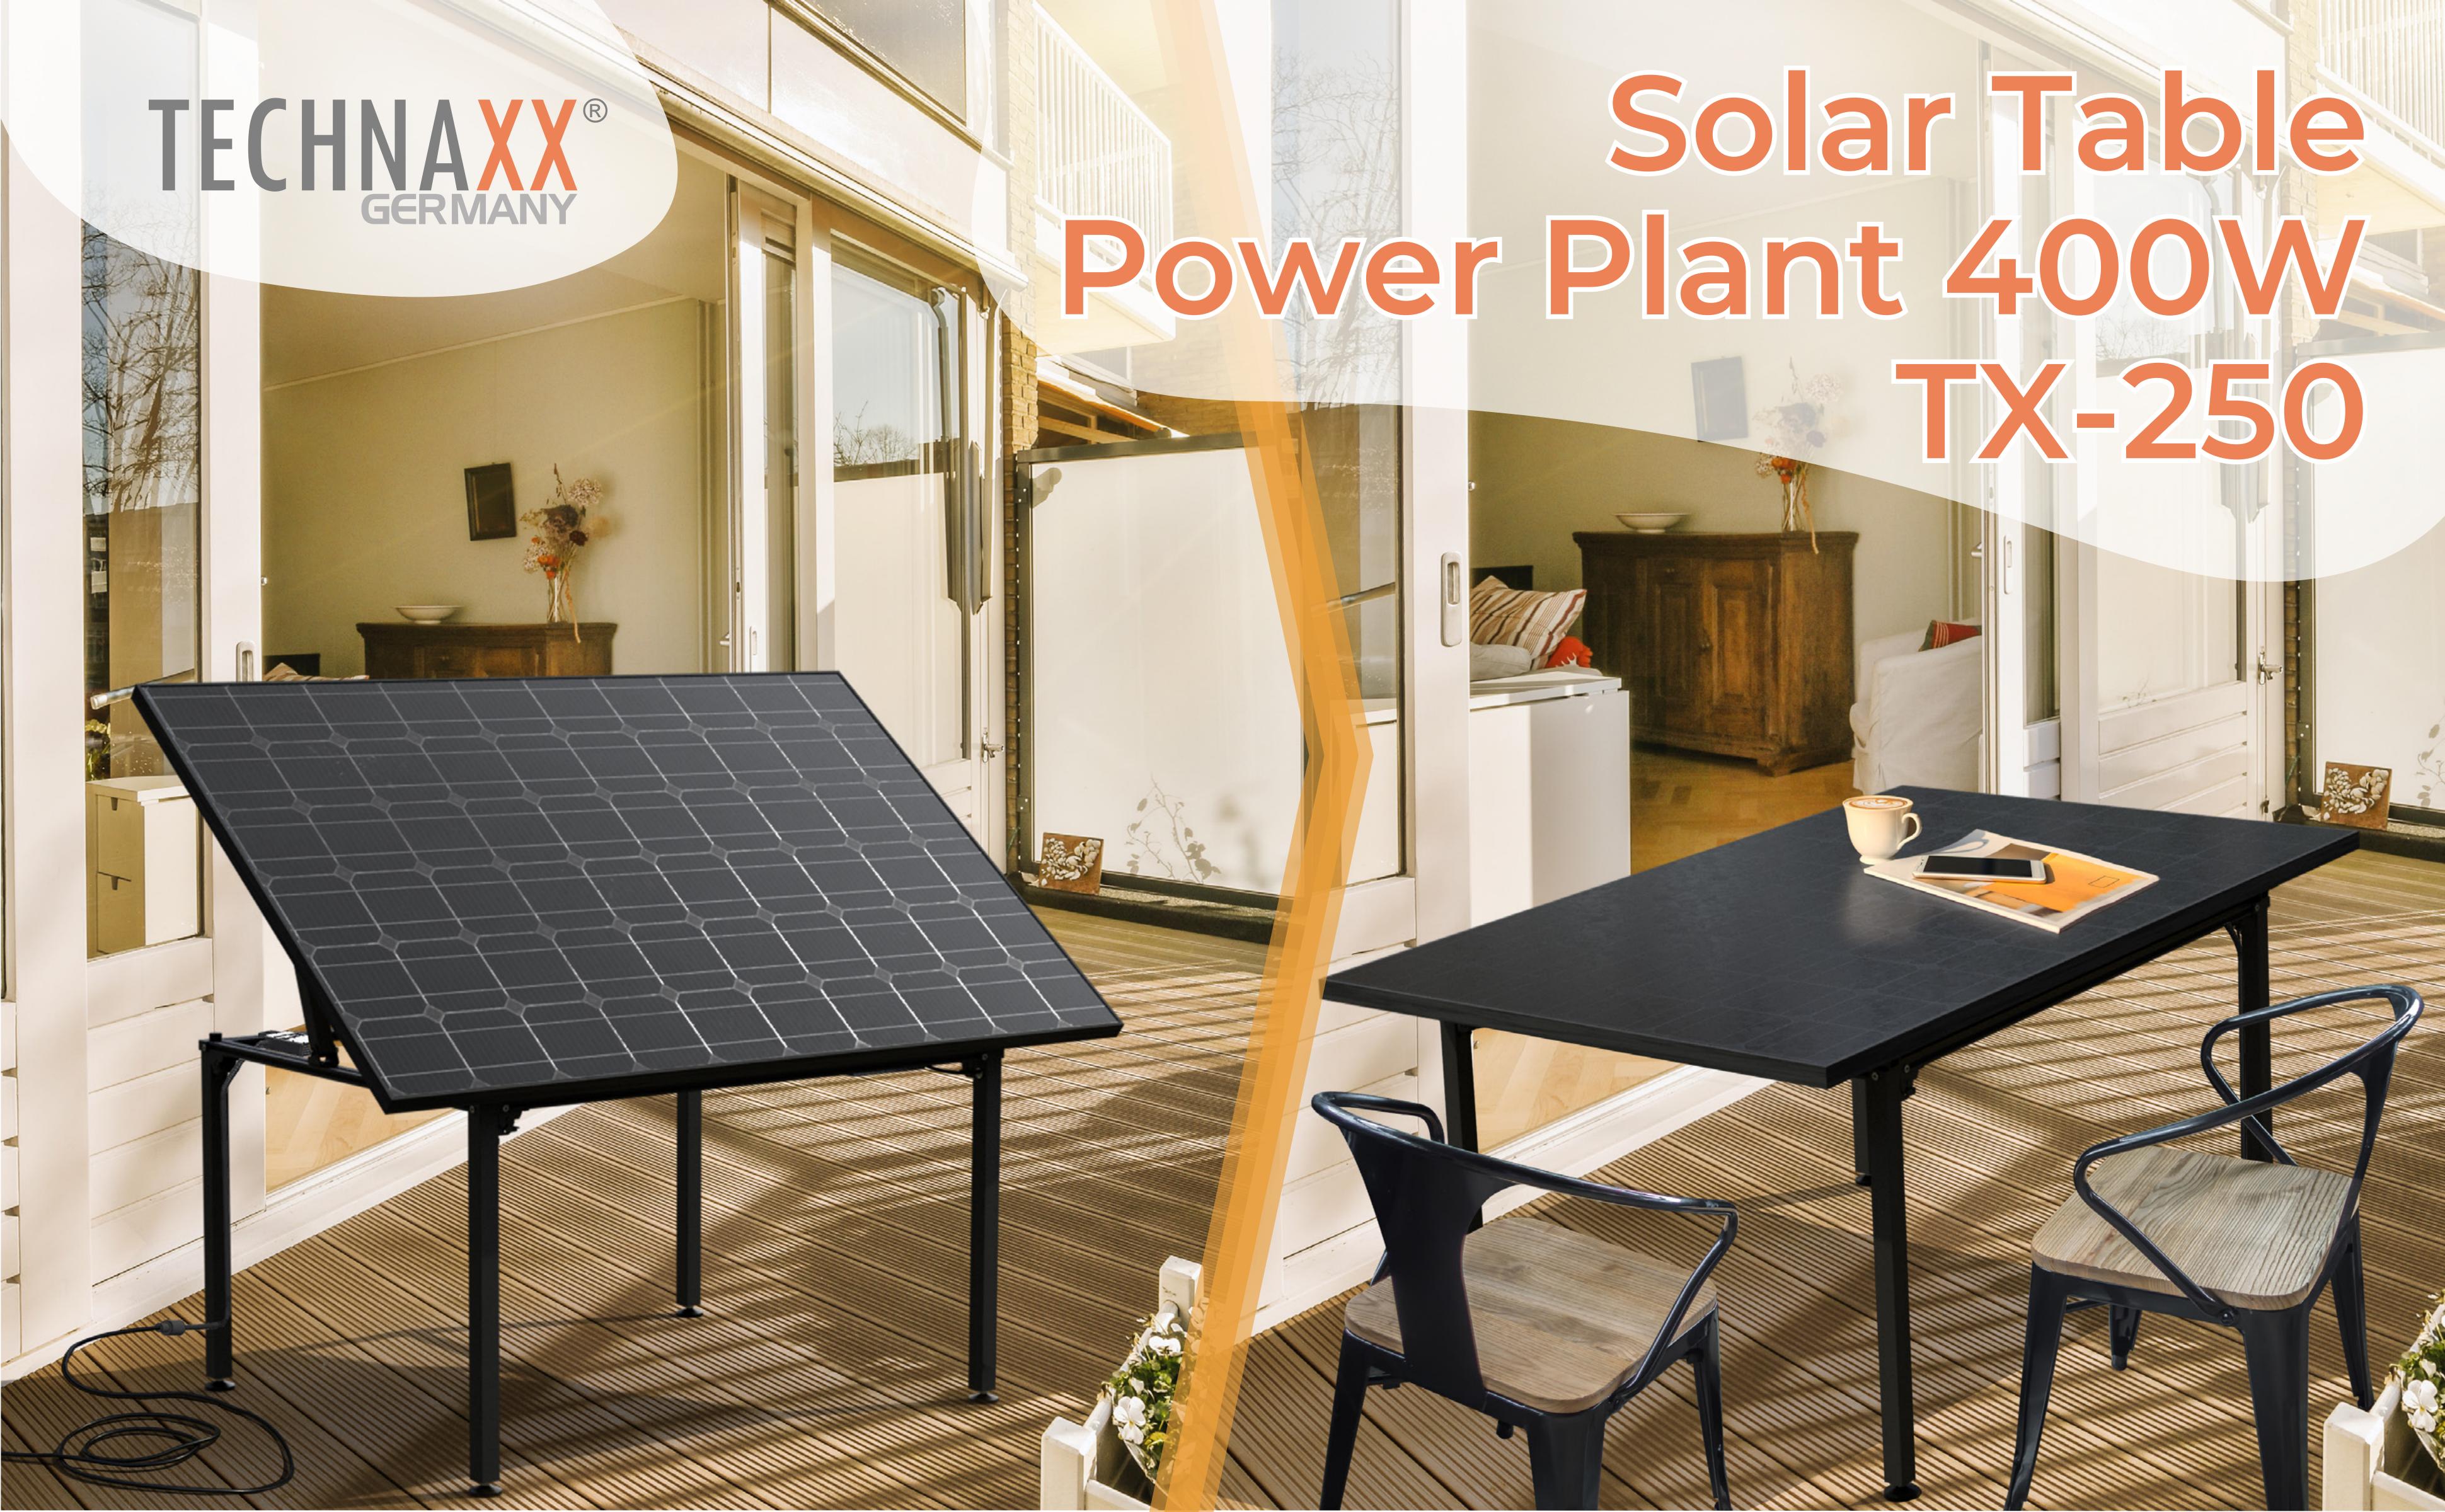

Elevate your outdoor experience with our Solar Table Power Plant 400W – a seamless blend of a functional table and a green energy powerhouse. Perfect for your terrace or balcony gatherings

# Adjustable Solar Panel

Capture the sun's energy at its peak.
Our PV module with adjustable angles
(20°/30°/35°) guarantees you optimal
energy yield, making your solar table as
efficient as it is elegant

### Micro-Inverter Included

We've taken care of every detail. Your Solar Table Power Plant comes equipped with a pre-mounted micro-inverter, delivering a powerful 400W (WiFi incl.) output for efficient energy conversion. It's the heart of your renewable energy solution