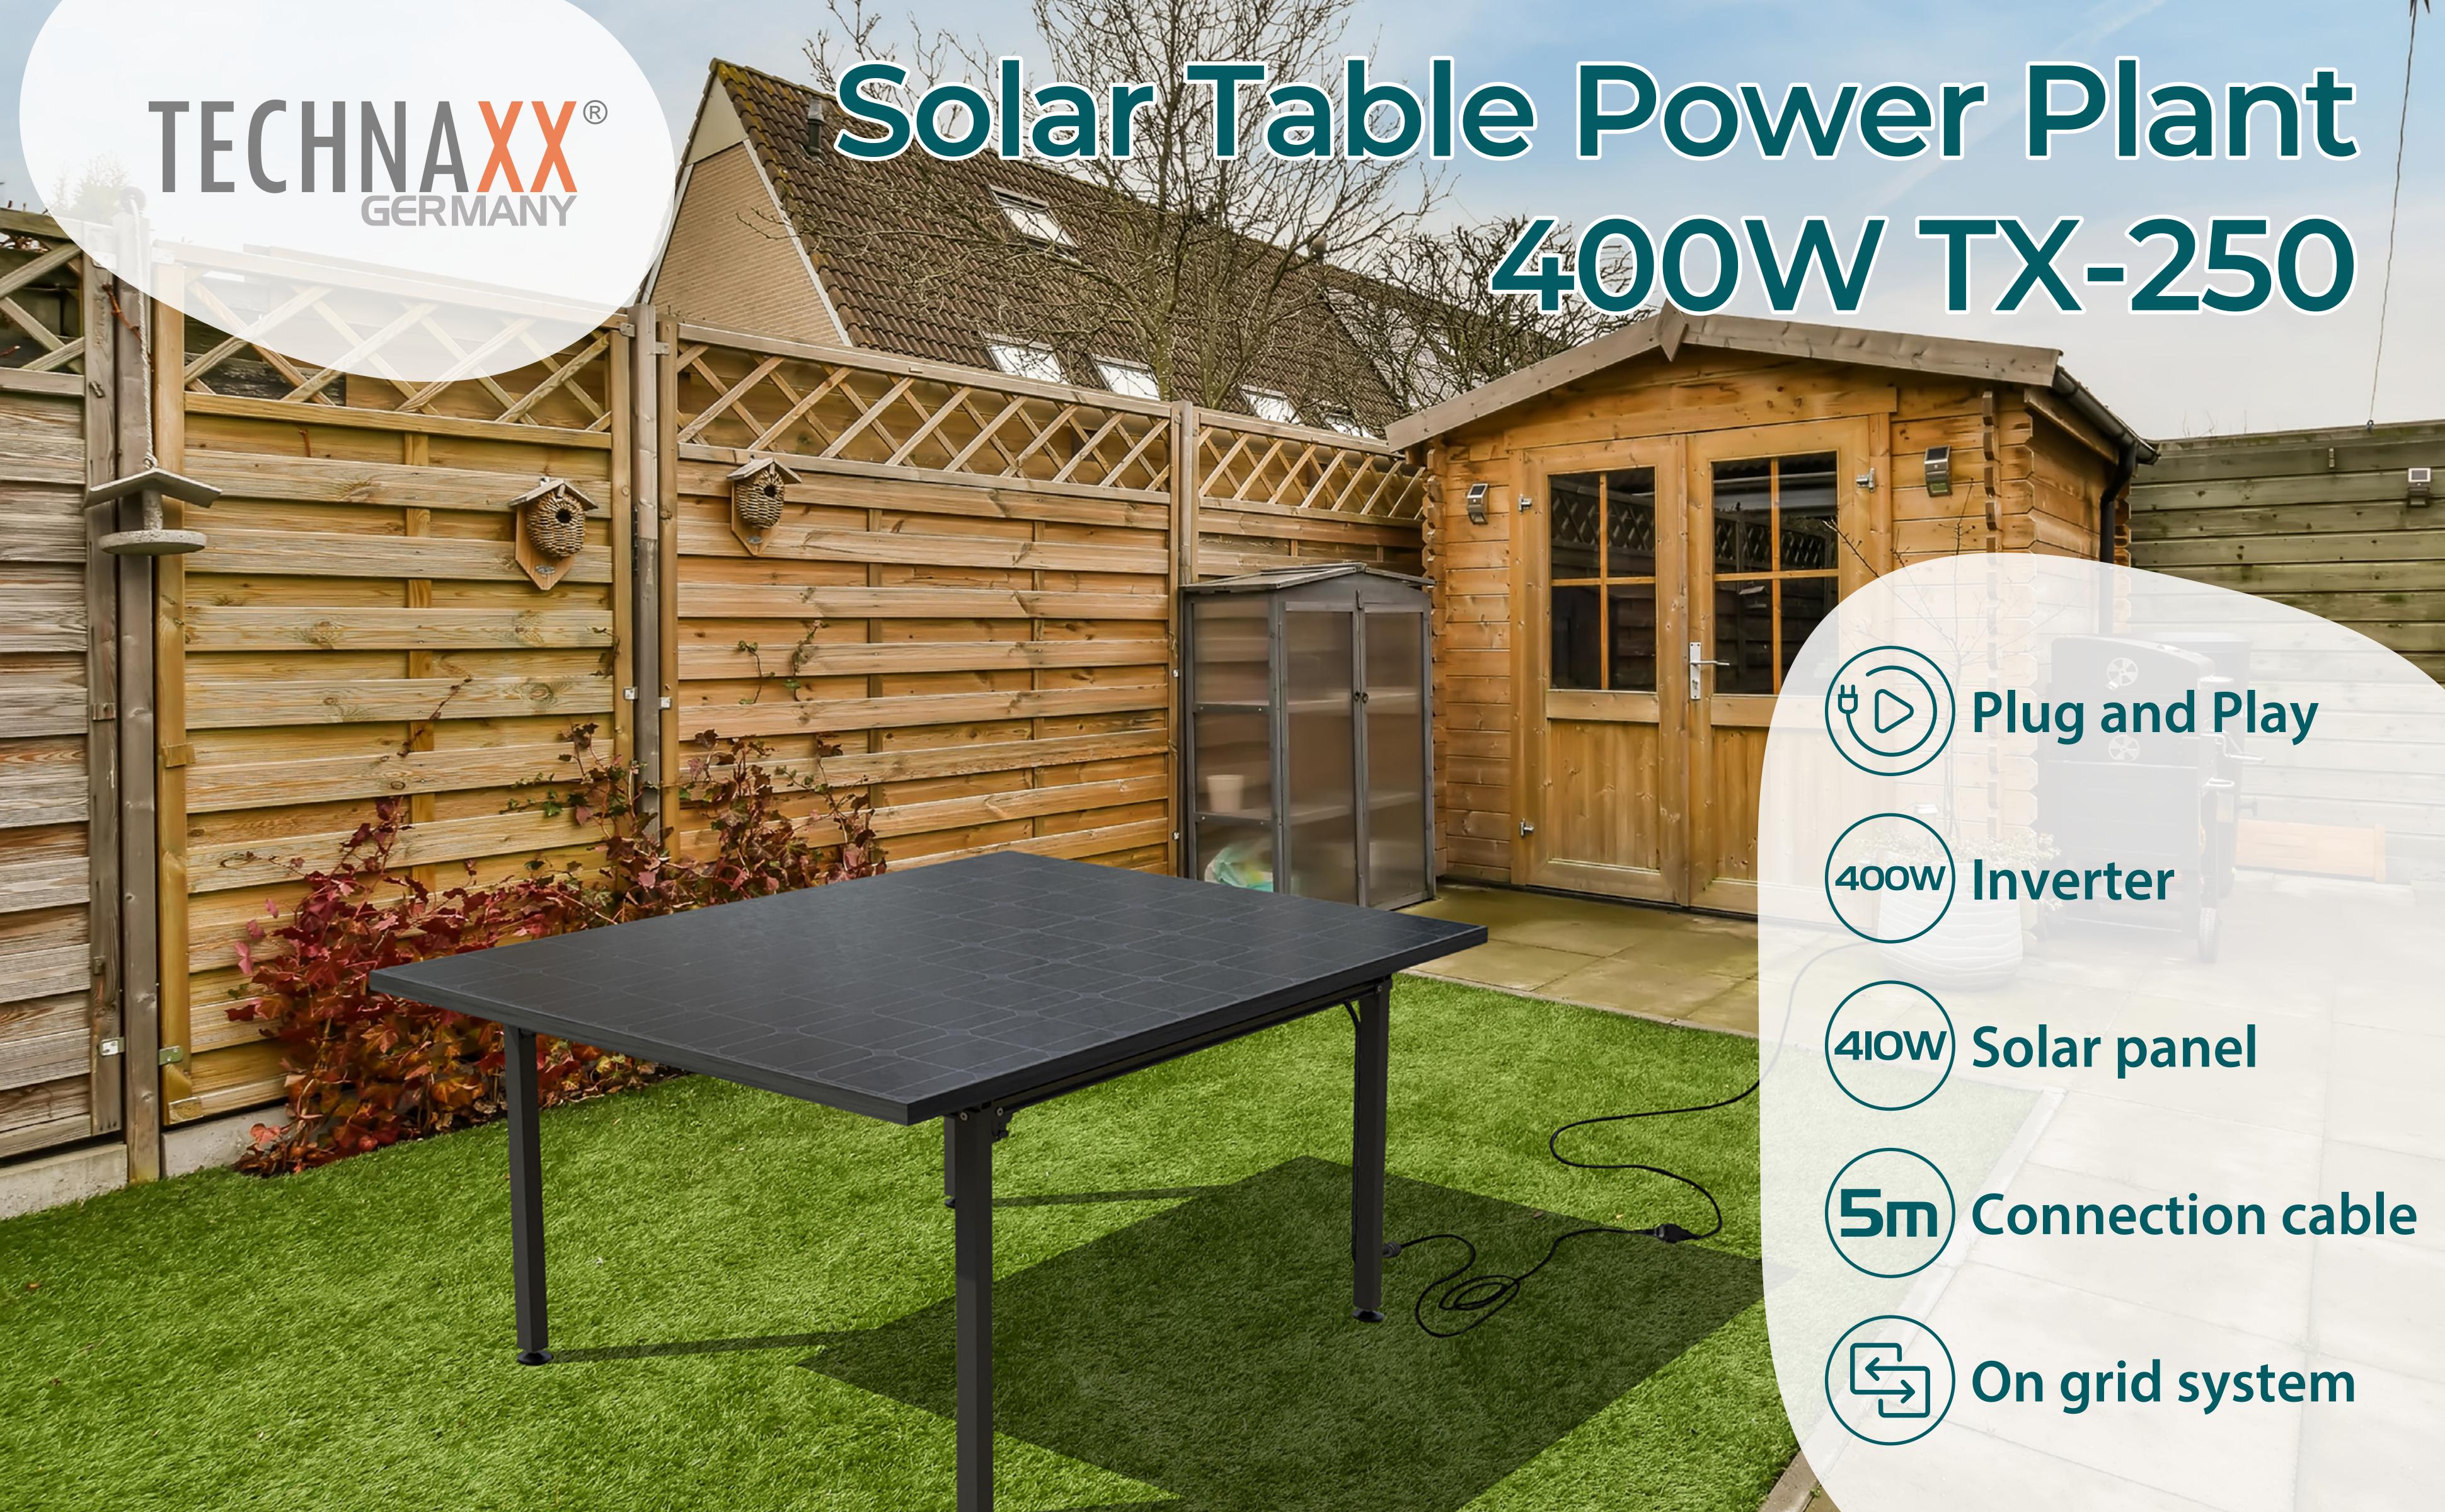

### Micro-Inverter Included

We've taken care of every detail. Your Solar Table Power Plant comes equipped with a pre-mounted micro-inverter, delivering a powerful 400W (WiFi incl.) output for efficient energy conversion. It's the heart of your renewable energy solution