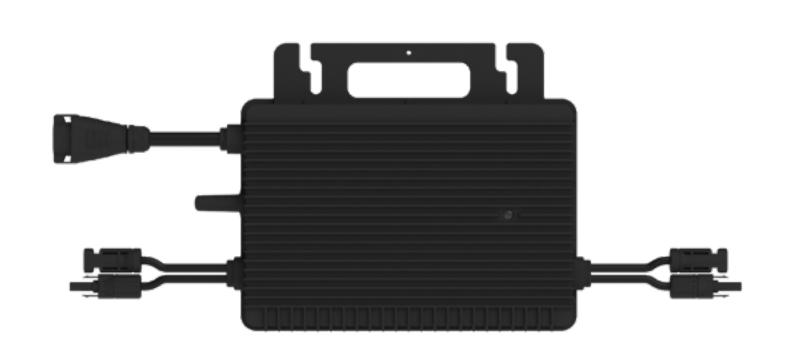

### Micro-Inverter Included

We've taken care of every detail. Your Solar Table Power Plant comes equipped with a pre-mounted micro-inverter, delivering a powerful 400W (WiFi incl.) output for efficient energy conversion. It's the heart of your renewable energy solution