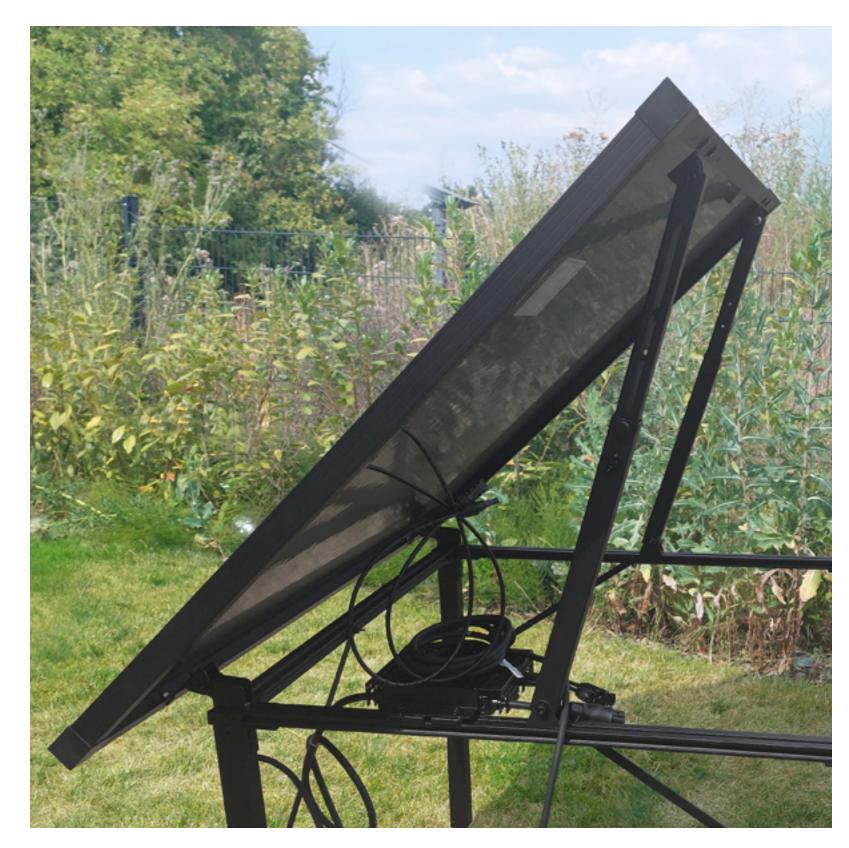

# Adjustable Solar Panel

Capture the sun's energy at its peak.
Our PV module with adjustable angles
(20°/30°/35°) guarantees you optimal
energy yield, making your solar table as
efficient as it is elegant

### Micro-Inverter Included

We've taken care of every detail. Your Solar Table Power Plant comes equipped with a pre-mounted micro-inverter, delivering a powerful 400W (WiFi incl.) output for efficient energy conversion. It's the heart of your renewable energy solution