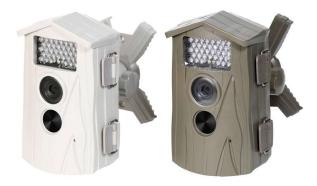

## Nature Cam TX-09

# Security camera for indoor and outdoor use

- Ideal for viewing wild animals and for monitoring houses
- 5 mega pixels CMOS sensor
- Video and photo function are selectable
- Standby time ~ up to 180 days
- Motion and infrared sensor for night shots
- Motion Detection Distance ~ up to 15m
- Spashproof to IPX4
- Mount for the camera and fixation belt
- Easy handling and installation

#### **T** Technical specifications:

- Applications fields: House, Land, Garden, Forest, Areas difficult to view
- Image Sensor: 2.5" CMOS sensor, 5 mega pixels
- Display: 2.4 inch TFT 240 x 320 GRB panel
- Lens: F=2.7, f=7.5mm, 2G2P F:2.7, 52° View Angle Lens, Focus is fixed
- White Balance / Exposure: Auto
- Video resolution: HD: 1280 x 720 (720p)
- Video encode: Motion JPEG
- Video file format: AVI
- · Audio input: Built-in microphone
- $\hbox{-} Audio output: Speaker of 0.8W$
- Still picture: 5M (2592 x 1944 pixels)
- Photo file format: JPG
- Photo flash type: IR LED x 36
- TV out· PAI
- Connector: Mini USB 2.0 / 5 pin port
- Power source: 4 x D-cell batteries
- Storage: SDHC card (up to 32GB)