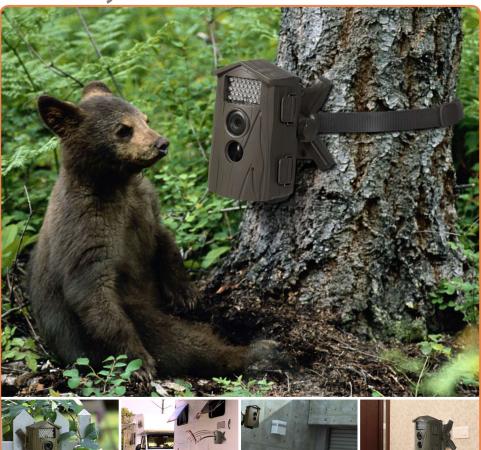

## Nature Cam TX-09

# Security camera for indoor and outdoor use

- Ideal for viewing wild animals and for monitoring houses
- 5 mega pixels CMOS sensor
- Video and photo function are selectable
- Standby time ~ up to 180 days
- Motion and infrared sensor for night shots
- Motion Detection Distance ~ up to 15m
- Spashproof to IPX4
- Mount for the camera and fixation belt
- Easy handling and installation