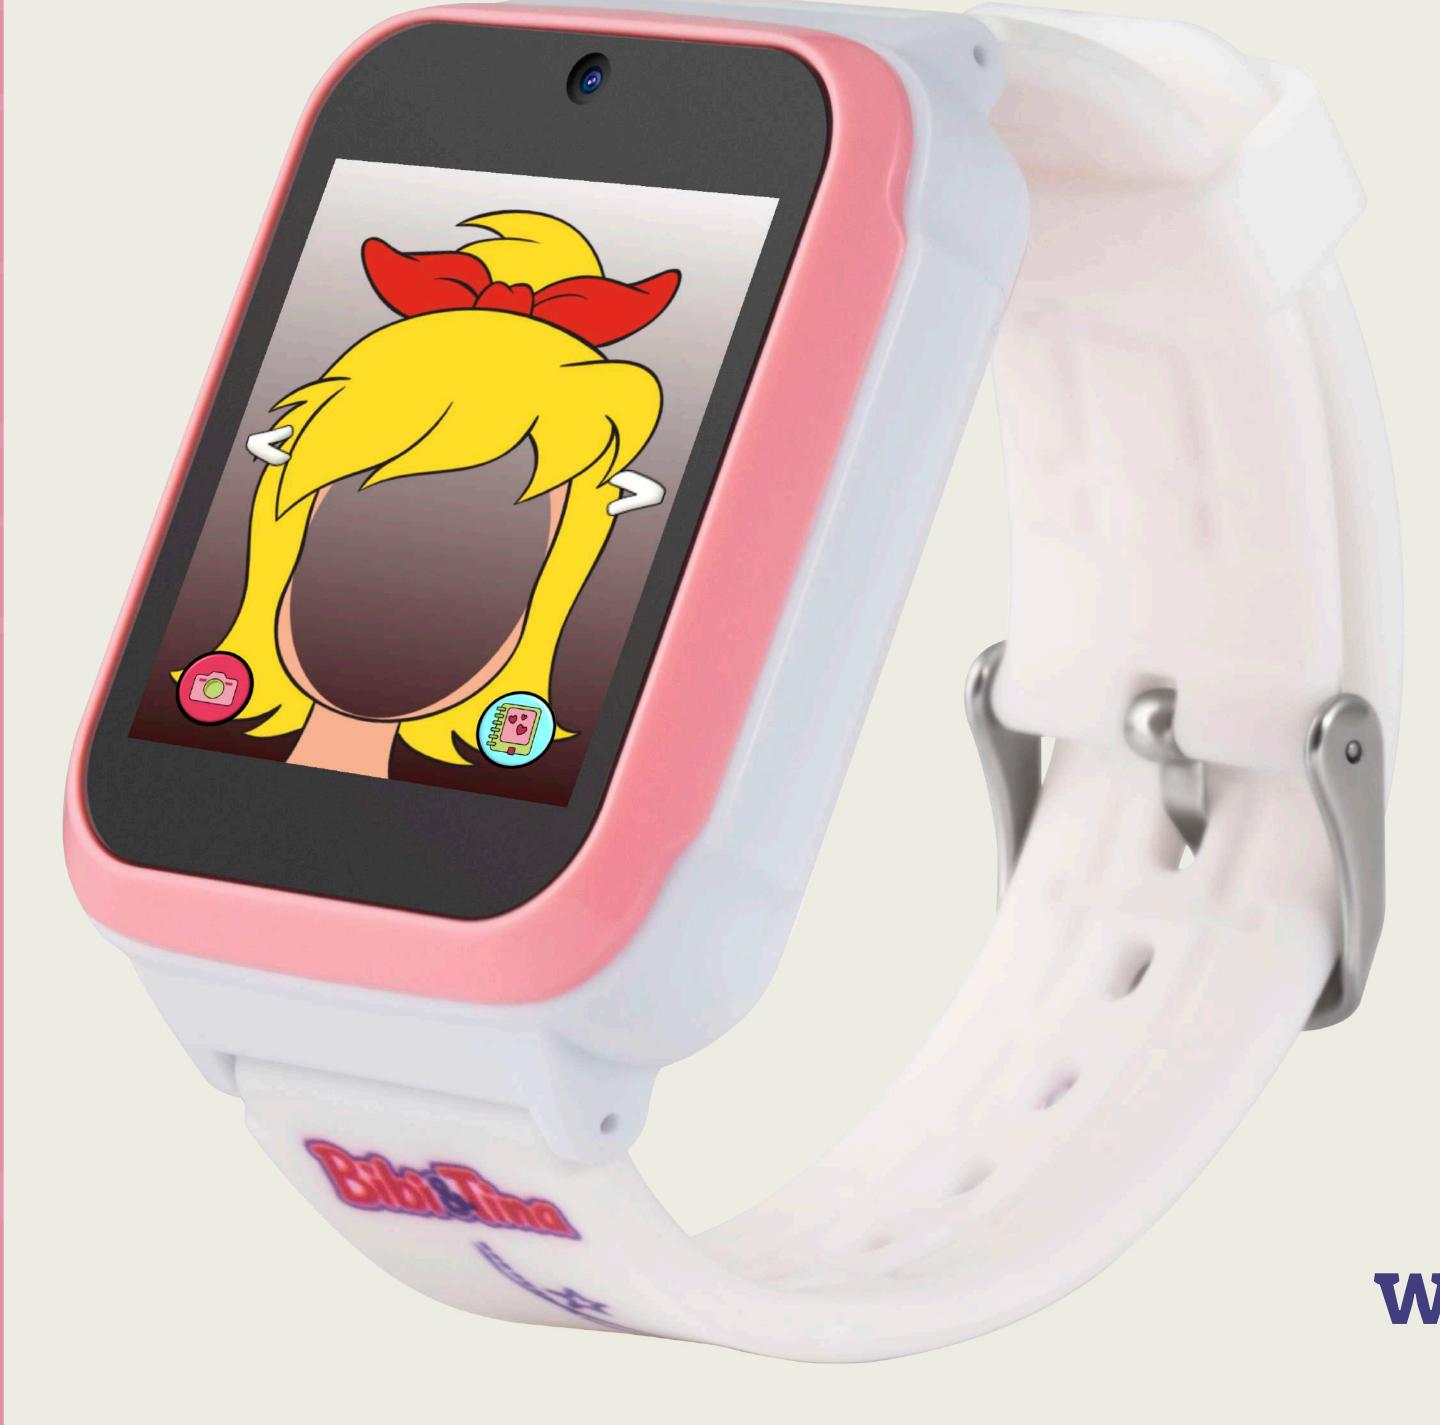

THE SMARTWATCH
FOR CHILDREN
WITH FUN GAMES
AND GREAT FUNCTIONS

Photo function
with funny
Bibi&Tina filters

Make videos of adventures yourself

Create and play sound recordings

Photos can be saved to a memory card

Take photos
with fun
Bibi & Tina filters

2 different
Bibi & Tina
background motifs

Can be used without an app / smartphone