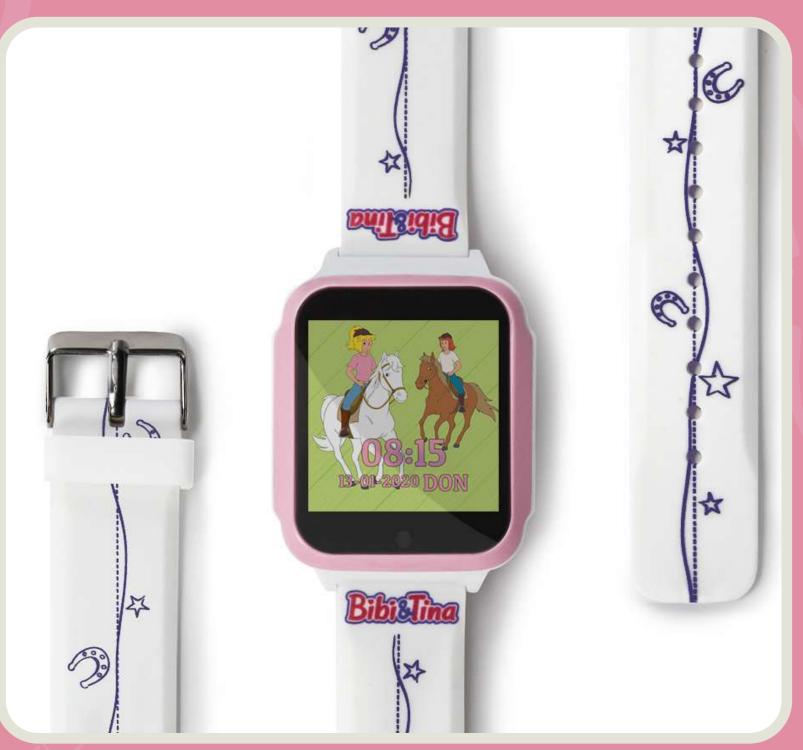

Take photos
with fun
Bibi & Tina filters

2 different
Bibi & Tina
background motifs

Can be used without an app / smartphone