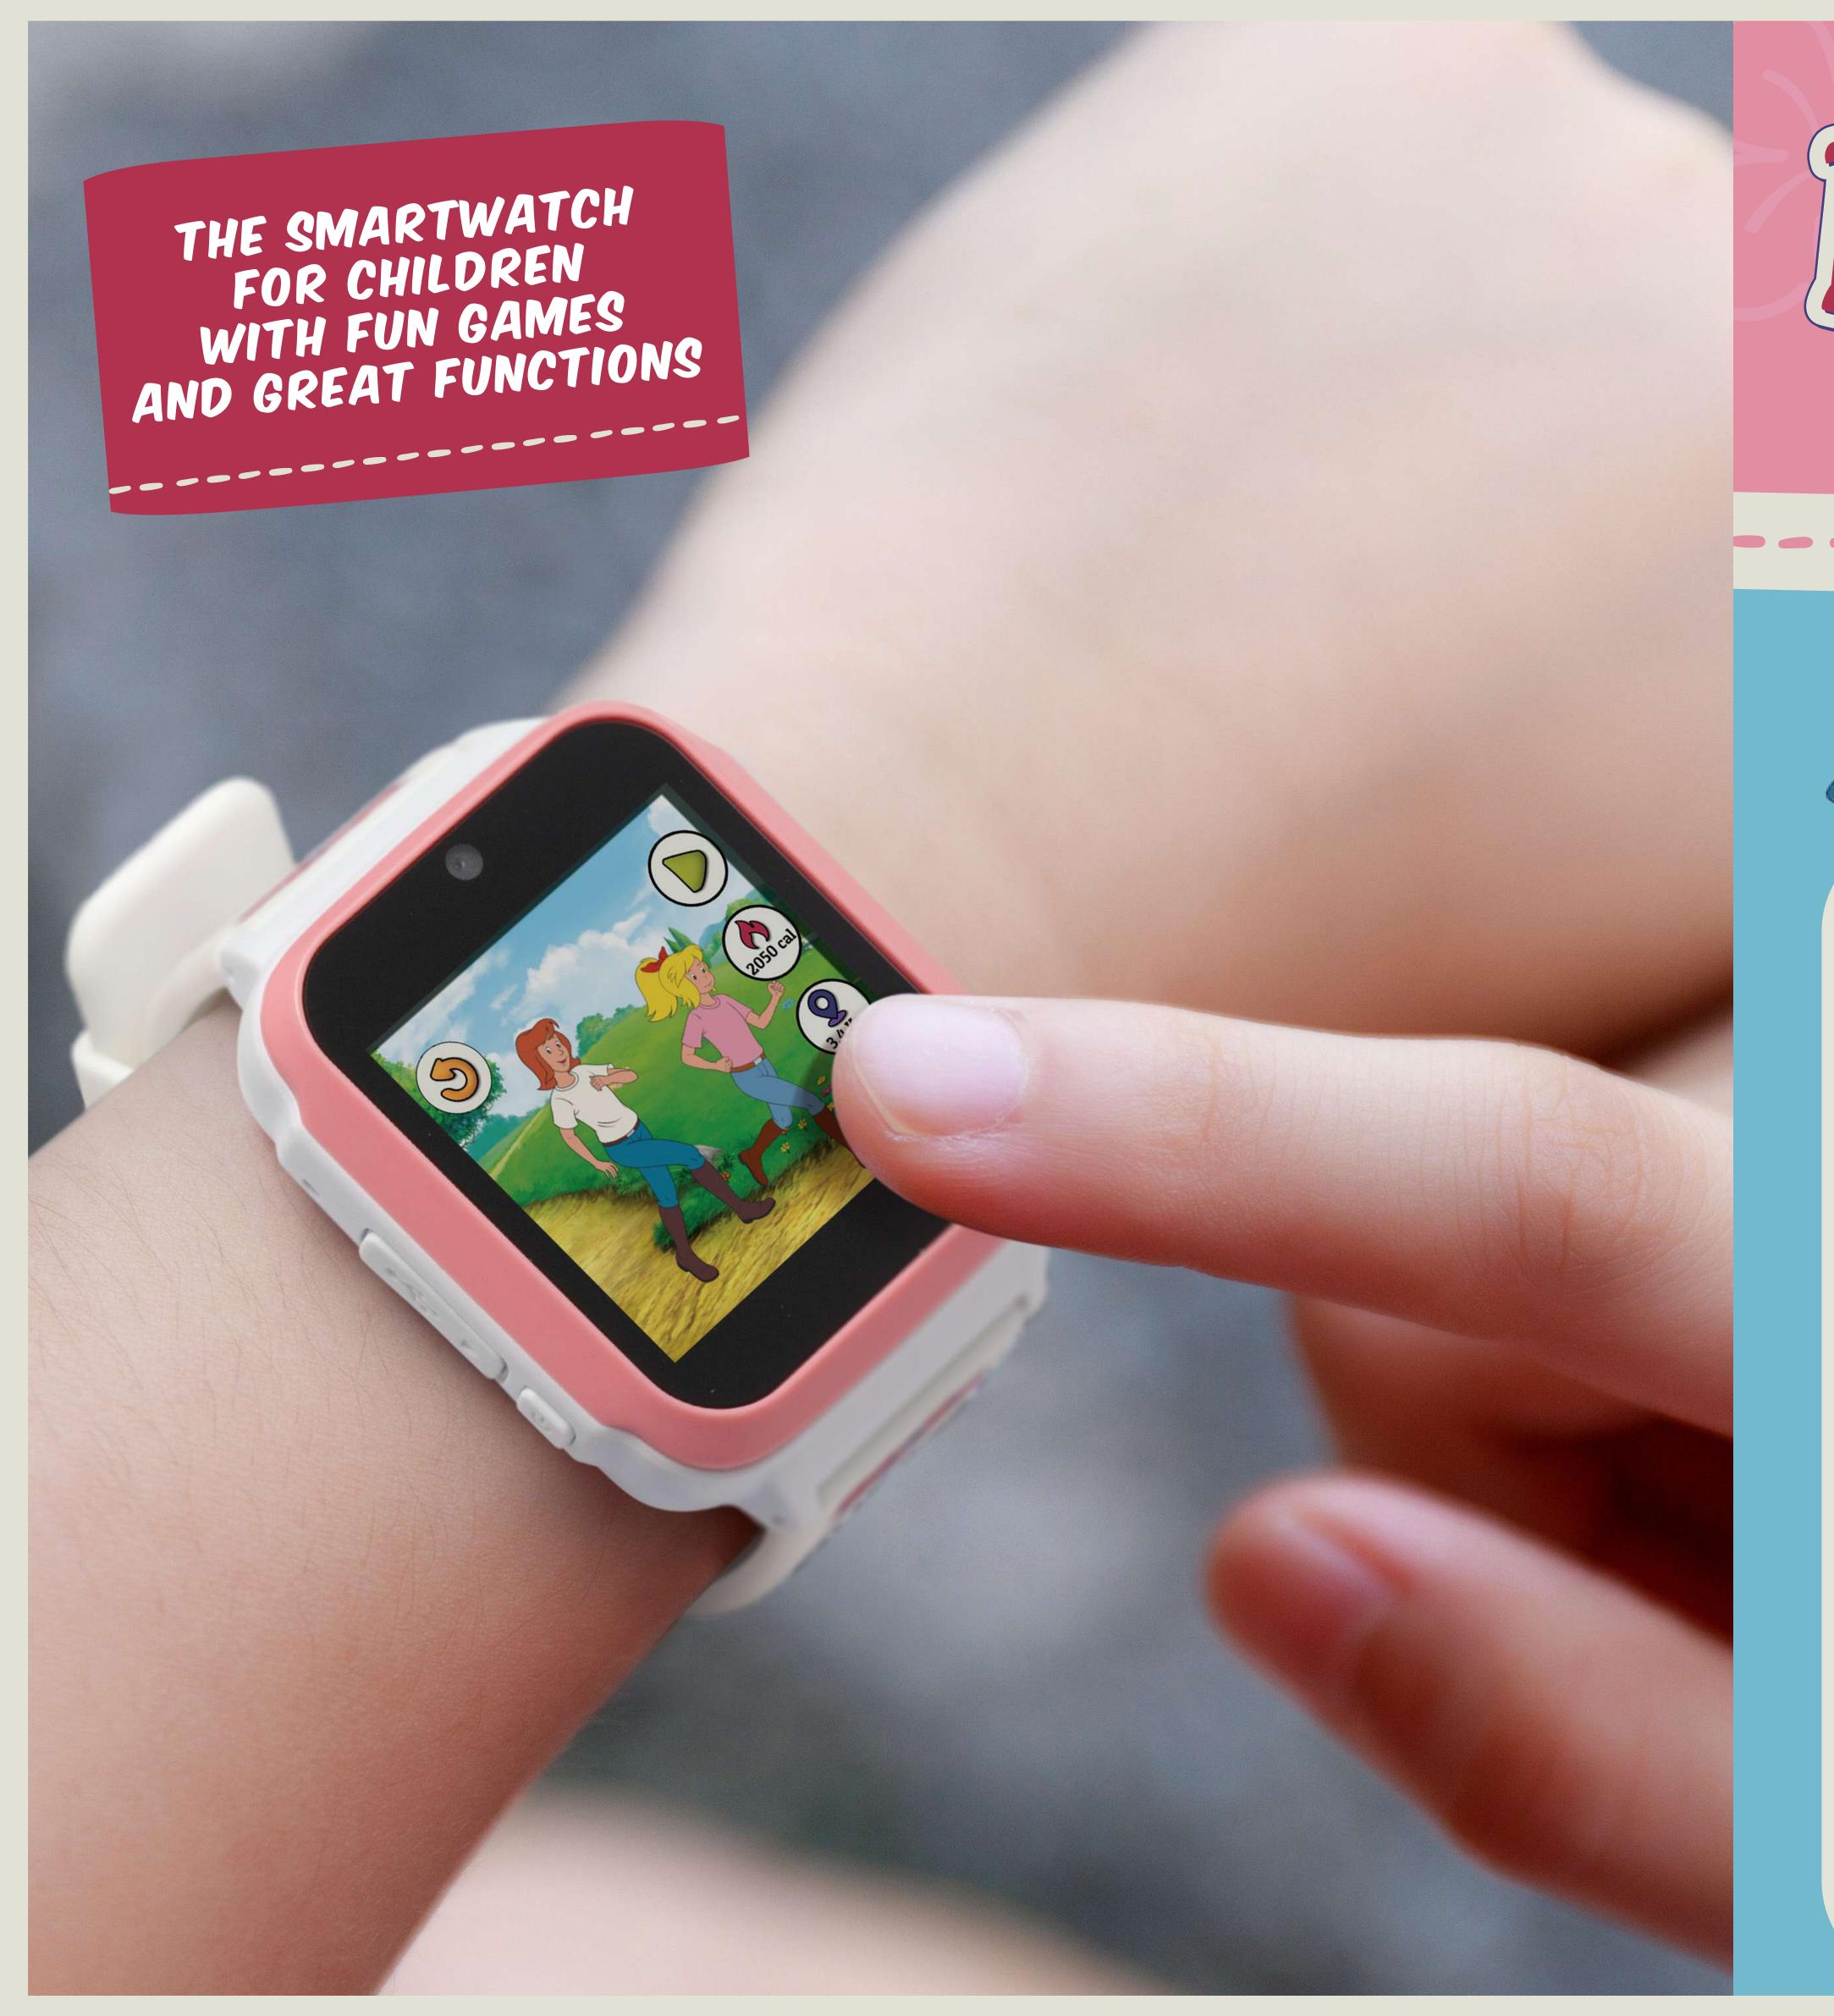

THE SMARTWATCH
FOR CHILDREN
WITH FUN GAMES
AND GREAT FUNCTIONS

Photo function
with funny
Bibi&Tina filters

Make videos of adventures yourself

Create and play sound recordings

Photos can be saved to a memory card

Steps are counted and calories burned are displayed

Learn the time with analog and digital dials

3 exciting games that promote endurance and skill

Pocket calculator for number acrobats

- 1.54 "color touch display with 240x240 pixels
- 300 mAh battery with up to
   15 days of standby time
- Memory card space for a microSD card with up to 32GB