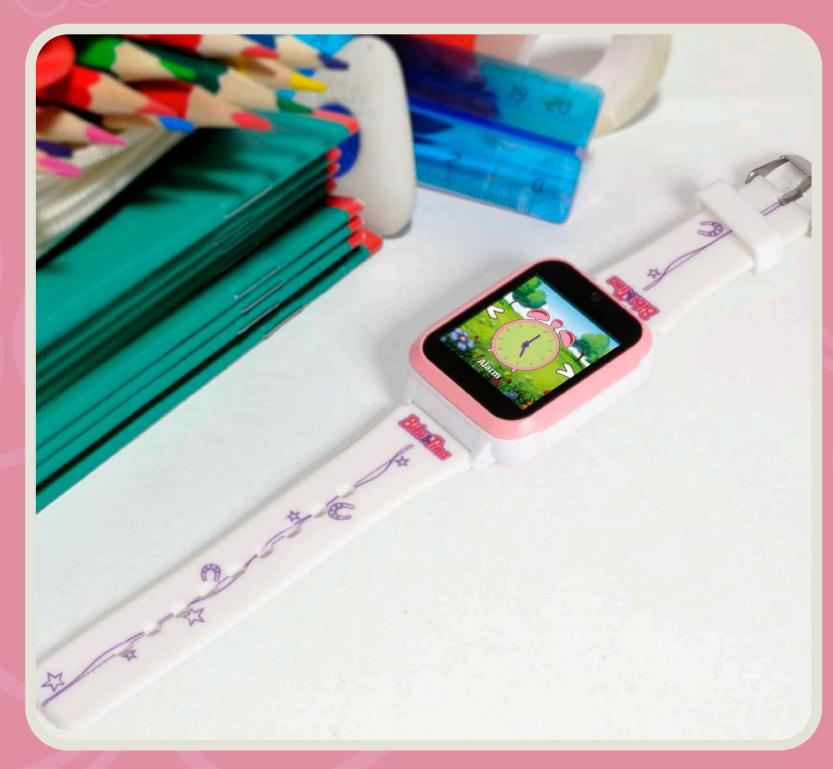

Steps are counted and calories burned are displayed

Learn the time with analog and digital dials

3 exciting games that promote endurance and skill

Pocket calculator for number acrobats

- 1.54 "color touch display with 240x240 pixels
- 300 mAh battery with up to
   15 days of standby time
- Memory card space for a microSD card with up to 32GB