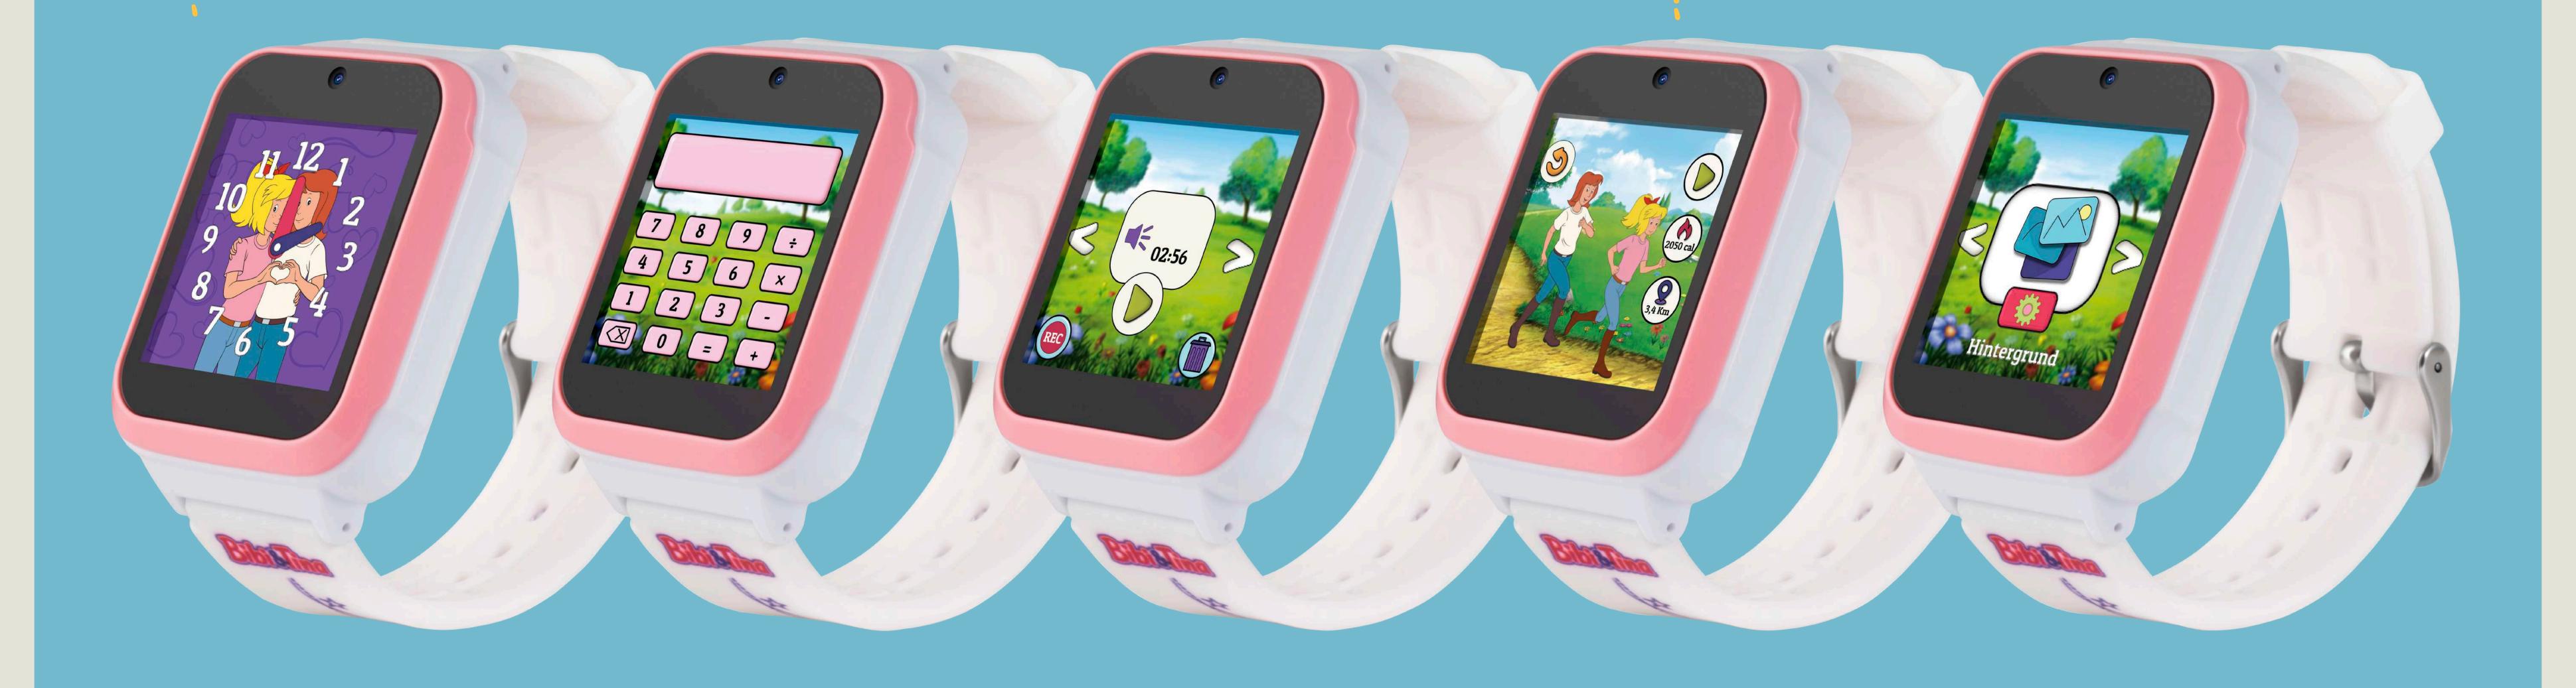

THE SMARTWATCH
FOR CHILDREN
WITH FUN GAMES
AND GREAT FUNCTIONS

Photo function
with funny
Bibi&Tina filters

Make videos of adventures yourself

Create and play sound recordings

Photos can be saved to a memory card

Steps are counted and calories burned are displayed

Learn the time with analog and digital dials

3 exciting games that promote endurance and skill

Pocket calculator for number acrobats

- 1.54 "color touch display with 240x240 pixels
- 300 mAh battery with up to
   15 days of standby time
- Memory card space for a microSD card with up to 32GB

## FUNCTIONS:

gallery, pedometer, calorie consumption, alarm, stopwatch, timer, 3 games, photos with filter function, calculator, video, sound recording

THE SMARTWATCH FOR CHILDREN WITH FUN GAMES AND GREAT FUNCTIONS