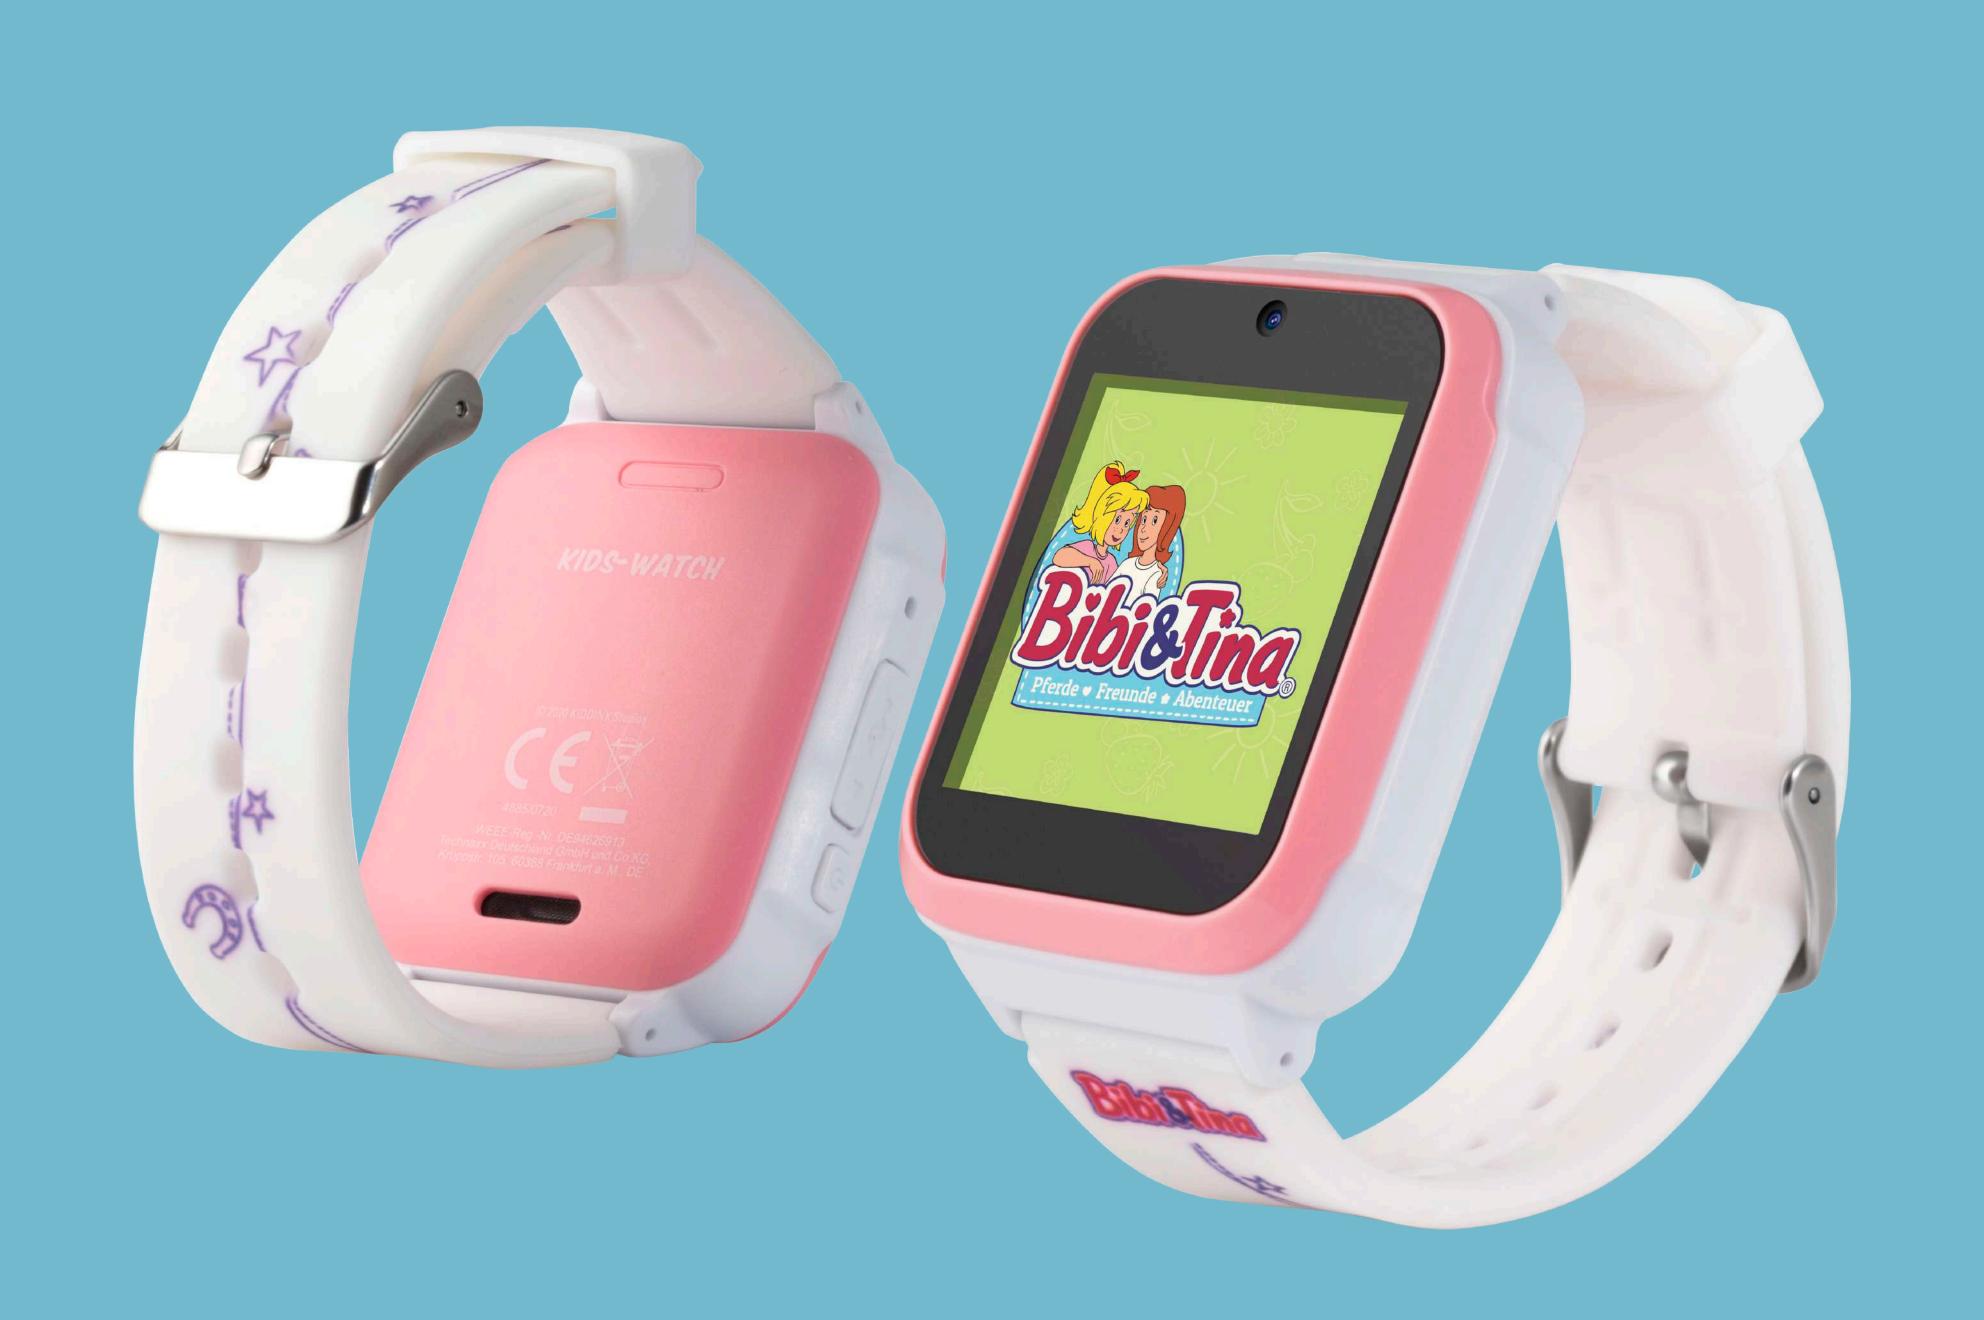

## FUNCTIONS:

gallery, pedometer, calorie consumption, alarm, stopwatch, timer, 3 games, photos with filter function, calculator, video, sound recording

THE SMARTWATCH FOR CHILDREN WITH FUN GAMES AND GREAT FUNCTIONS