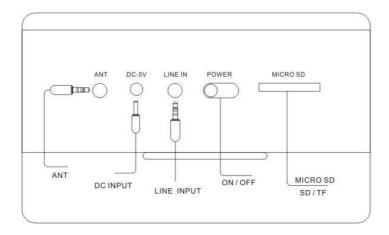

### **Key Functions**

| POWER                                   | Switch the key to the ON position to turn on the device. When the            |
|-----------------------------------------|------------------------------------------------------------------------------|
| ON / OFF                                | device is on, the blue LED in its base lights. Switch the key to the OFF     |
|                                         | position to turn off the device. <b>IMPORTANT:</b> In case no USB flash disk |
|                                         | or no MicroSD card is plugged in, the device works as FM radio               |
|                                         | 1 33                                                                         |
|                                         | automatically when turned on.                                                |
| <b>▶</b> /   / ■                        | If musik is played from USB flash disk, MicroSD card or through              |
| (Playback /                             | Line-IN, press the button ►/II / ■ to pause or to keep on with               |
| Pause)                                  | playback.                                                                    |
| ,                                       | In case the device works as FM radio, press the button ▶/ II / ■             |
|                                         | shortly to start the automatic channel search function and the automatic     |
|                                         | · ·                                                                          |
|                                         | channel storing function.                                                    |
|                                         | Press the button ►/ II / ■ longer to switch between the USB and              |
|                                         | MicroSD mode.                                                                |
| VOL +                                   | Press the button to increase the volume; Press short the button to           |
| (Volume + )                             | increase the volume step by step; Press long the button to increase the      |
| (************************************** | volume gradually.                                                            |
| VOL                                     | -                                                                            |
| VOL –                                   | Press the button to decrease the volume; Press short the button to           |
| (Volume – )                             | decrease the volume step by step; Press long the button to decrease          |
|                                         | the volume gradually.                                                        |
| ₩ (Forward)                             | Press the button to move to next song/track.                                 |
| ₩ (Backward)                            | Press the button to move to last song/track.                                 |

Attention: USB / MicroSD / Line–IN → the last used one has priority. (In case Line–IN is not recognized by the device, activate it with the button ►/ II / ■ .)

#### **Insert a MicroSD memory card**

• The golden contacts must be directed upwards and forwards. Always do the installing and removing of the MicroSD card with care, otherwise the contacts of the device and/or the MircoSD card may be damaged.

## **Handling FM radio**

| Before starting                 | Plug the equipped USB cable into the ANT slot (antenna slot) for better |
|---------------------------------|-------------------------------------------------------------------------|
| the FM radio                    | reception.                                                              |
| <b>▶</b> / <b>  </b> / <b>■</b> | In case the device works as FM radio, press the button ►/II / ■         |
| (Play / Pause)                  | shortly to start the automatic channel search functon and the automatic |
|                                 | channel storing function (max. 20 stations). If a channel is found, the |
|                                 | device stores this channel automatically and searches for other         |
|                                 | stations. The number of stations found is dependent on the strength of  |
|                                 | the transmitter signal!                                                 |
| VOL +                           | Press the button to increase the volume; Press short the button to      |
| (Volume +)                      | increase the volume step by step; Press long the button to increase the |
|                                 | volume gradually.                                                       |
| VOL –                           | Press the button to decrease the volume; Press short the button to      |
| (Volume –)                      | decrease the volume step by step; Press long the button to decrease     |
|                                 | the volume gradually.                                                   |
| <b>→</b> (Forward)              | Press the button to go forward to the next stored FM channel, or to     |
|                                 | scan FM channels forward (means, to go step by step to a FM channel     |
|                                 | with a higher number).                                                  |
| ₩ (Backward)                    | Press the button to go backwards to the last stored FM channel, or to   |
|                                 | scan FM channels backwards (means, to go step by step to a FM           |
|                                 | channel with a lower number).                                           |
|                                 |                                                                         |

## **Technical Specifications**

| Flash memory  ON: Blue LED is on / OFF: Blue LED is off  Fast flashing: when searching for FM channels  Flashing blue LED  Fast flashing: when changing a mode  Slow flashing: in LINE-IN mode  Built-in  Stereo FM radio + Line-IN / AUX (Mini USB slot)  Built-in rechargeable changeable Lithium 600mAh battery  Charging time ~ 4 hours  Playing time ~ 5 hours (with MicroSD card)  Playing time ~ 5 hours (with USB flash disk) |                     |                                                                |
|---------------------------------------------------------------------------------------------------------------------------------------------------------------------------------------------------------------------------------------------------------------------------------------------------------------------------------------------------------------------------------------------------------------------------------------|---------------------|----------------------------------------------------------------|
| Fast flashing: when searching for FM channels Flashing blue LED Fast flashing: when changing a mode Slow flashing: in LINE-IN mode  Built-in Stereo FM radio + Line-IN / AUX (Mini USB slot) Built-in rechargeable changeable Lithium 600mAh battery Charging time ~ 4 hours Playing time ~ 6 hours (with MicroSD card)                                                                                                               | Flash memory        | USB flash disk + MicroSD card (up to 32GB)                     |
| Flashing blue LED Fast flashing: when changing a mode Slow flashing: in LINE-IN mode  Built-in Stereo FM radio + Line–IN / AUX (Mini USB slot)  Built-in rechargeable changeable Lithium 600mAh battery Charging time ~ 4 hours Playing time ~ 6 hours (with MicroSD card)                                                                                                                                                            | Power switch        | ON: Blue LED is on / OFF: Blue LED is off                      |
| Slow flashing: in LINE-IN mode  Built-in  Stereo FM radio + Line—IN / AUX (Mini USB slot)  Built-in rechargeable changeable Lithium 600mAh battery  Charging time ~ 4 hours  Playing time ~ 6 hours (with MicroSD card)                                                                                                                                                                                                               | Flashing blue LED   | Fast flashing: when searching for FM channels                  |
| Built-in  Stereo FM radio + Line–IN / AUX (Mini USB slot)  Built-in rechargeable changeable Lithium 600mAh battery  Charging time ~ 4 hours  Playing time ~ 6 hours (with MicroSD card)                                                                                                                                                                                                                                               |                     | Fast flashing: when changing a mode                            |
| Built-in rechargeable changeable Lithium 600mAh battery Charging time ~ 4 hours Playing time ~ 6 hours (with MicroSD card)                                                                                                                                                                                                                                                                                                            |                     | Slow flashing: in LINE-IN mode                                 |
| Battery  Charging time ~ 4 hours  Playing time ~ 6 hours (with MicroSD card)                                                                                                                                                                                                                                                                                                                                                          | Built-in            | Stereo FM radio + Line-IN / AUX (Mini USB slot)                |
| Playing time ~ 6 hours (with MicroSD card)                                                                                                                                                                                                                                                                                                                                                                                            |                     | Built-in rechargeable changeable Lithium 600mAh battery        |
| Playing time ~ 6 hours (with MicroSD card)                                                                                                                                                                                                                                                                                                                                                                                            | Dotton/             | Charging time ~ 4 hours                                        |
| Playing time ~ 5 hours (with USB flash disk)                                                                                                                                                                                                                                                                                                                                                                                          | Dattery             | Playing time ~ 6 hours (with MicroSD card)                     |
| i lajing iino o noulo (min o o nuon ulon)                                                                                                                                                                                                                                                                                                                                                                                             |                     | Playing time ~ 5 hours (with USB flash disk)                   |
| Red LED is ON while charging → Red LED is OFF, when battery is                                                                                                                                                                                                                                                                                                                                                                        | Charging            | Red LED is ON while charging → Red LED is OFF, when battery is |
| fully charged                                                                                                                                                                                                                                                                                                                                                                                                                         | Charging            | fully charged                                                  |
| ANT (Antenna) FM antenna: use the audio cable as FM antenna                                                                                                                                                                                                                                                                                                                                                                           | ANT (Antenna)       | FM antenna: use the audio cable as FM antenna                  |
| Input power (0.4-1.0 A) by USB or AC adapter*                                                                                                                                                                                                                                                                                                                                                                                         | DC 5V               | Input power (0.4-1.0 A) by USB or AC adapter*                  |
| (* not included in delivery)                                                                                                                                                                                                                                                                                                                                                                                                          | DC 5V               | (* not included in delivery)                                   |
| 2x 1.77" (external Ø 45mm) magnetic resistance 4 Ohm                                                                                                                                                                                                                                                                                                                                                                                  |                     | 2x 1.77" (external Ø 45mm) magnetic resistance 4 Ohm           |
| Speaker Signal / Noise Ratio ≥80 dB                                                                                                                                                                                                                                                                                                                                                                                                   | Speaker             | Signal / Noise Ratio ≥80 dB                                    |
| Speaker Output: RMS 6W (3W + 3W) THD = 10%                                                                                                                                                                                                                                                                                                                                                                                            | эреакег             | Output: RMS 6W (3W + 3W) THD = 10%                             |
| Frequency response 150–18000Hz (±3 dB)                                                                                                                                                                                                                                                                                                                                                                                                |                     | Frequency response 150–18000Hz (±3 dB)                         |
| Weight / Dimensions 220 g / (L) 16,3 x (W) 5,0 x (H) 5,3 cm                                                                                                                                                                                                                                                                                                                                                                           | Weight / Dimensions | 220 g / (L) 16,3 x (W) 5,0 x (H) 5,3 cm                        |