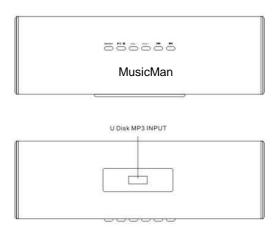

### **Key Functions**

| POWER                                   | Switch the key to the ON position to turn on the device. When the            |
|-----------------------------------------|------------------------------------------------------------------------------|
| ON / OFF                                | device is on, the blue LED in its base lights. Switch the key to the OFF     |
|                                         | position to turn off the device. <b>IMPORTANT:</b> In case no USB flash disk |
|                                         | or no MicroSD card is plugged in, the device works as FM radio               |
|                                         | 1 33                                                                         |
|                                         | automatically when turned on.                                                |
| <b>▶</b> /   / ■                        | If musik is played from USB flash disk, MicroSD card or through              |
| (Playback /                             | Line-IN, press the button ►/II / ■ to pause or to keep on with               |
| Pause)                                  | playback.                                                                    |
| ,                                       | In case the device works as FM radio, press the button ▶/ II / ■             |
|                                         | shortly to start the automatic channel search function and the automatic     |
|                                         | · ·                                                                          |
|                                         | channel storing function.                                                    |
|                                         | Press the button ►/ II / ■ longer to switch between the USB and              |
|                                         | MicroSD mode.                                                                |
| VOL +                                   | Press the button to increase the volume; Press short the button to           |
| (Volume + )                             | increase the volume step by step; Press long the button to increase the      |
| (************************************** | volume gradually.                                                            |
| VOL                                     | -                                                                            |
| VOL –                                   | Press the button to decrease the volume; Press short the button to           |
| (Volume – )                             | decrease the volume step by step; Press long the button to decrease          |
|                                         | the volume gradually.                                                        |
| ₩ (Forward)                             | Press the button to move to next song/track.                                 |
| ₩ (Backward)                            | Press the button to move to last song/track.                                 |

#### **Play Music**

- MP3 files are played in the same order, like they are stored on the USB flash disk or MicroSD card.
- If music files are stored in different folders, only the files of the first (!) folder will be played. Neither jumping between the folders, nor selecting a folder is possible.
- If new MP3 files are stored, the device changes the row of music files by itself. You have no influence on that.
- If the USB flash disk or MicroSD card is removed from the device, and inserted again later, playback will start with the last MP3 file you heard.