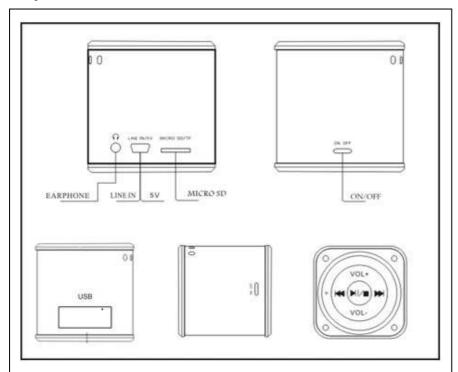

#### **Key functions**

| Key             | Function     |
|-----------------|--------------|
| <b>▶</b> II/■   | Play / Pause |
| VOL –           | Volume down  |
| VOL +           | Volume up    |
| K               | One back /   |
|                 | Last music   |
| <b>&gt;&gt;</b> | Next one /   |
|                 | Next music   |

## Charging of the battery

Plug in the Mini USB cable\* (\*included) into the Mini USB port (Line–IN 5V) of the speaker. Then connect the USB port to the USB slot of PC or other USB slot of chargers. Then the LED shines RED. The LED will turn off when the speaker is fully charged. (Recommendation: turn OFF the speaker while charging. When it is working, it will take a longer time to get it fully charged.) Please always fully upload the battery.

#### Insert a MicroSD memory card or USB flash drive

Switch the speaker on. Before MP3 music tracks are copied on MicroSD card or USB flash drive, both memory media have to be formated under Windows to FAT32. Insert the MicroSD card into the slot or the USB flash drive into the port. The speaker will start automatically with playback of the music tracks.

#### Playback of MP3 music tracks

- First, store music tracks on a MircoSD card or USB flash drive.
- With MP3 decoding function; a MicroSD card or a USB flash memory (Fat32 formatted) can be inserted directly for music playback.
- Plug in the MicroSD card with writing face up, the golden contacts face down and forward into the MicroSD card slot.
- If the MicroSD card or the USB flash memory is plugged in, music will be played with the volumen set. Press VOL+ to increase volume, press VOL to decrease volume.
- Default mode is Line-IN mode. After plugging in the MicroSD card or the USB flash memory is automatically changed in the music playback mode.

#### Handling Line-IN (5V)

Turn ON the speaker. Plug one end of 3.5mm cable into LINE–IN slot of the speaker and the other end into the audio slot of Mobile Phone, Notebook, Tablet PC, MP3/MP4 Player etc. After that you will be able to enjoy the music. When the pressed once, the speaker is on "Mute Mode" and the connected device continues playing. The keys ★ and ★ are without function.

Attention: USB / MicroSD / Line–IN → the last used one has priority.

(In case Line–IN is not recognized by the device, activate it with the button ►/ II / ■ .)

**Earphone Port:** You can listen to your music via USB or MicroSD card, either through the speaker cones of the MusicMan or with earphones. Insert your earphones in the earphone port of the MusicMan.