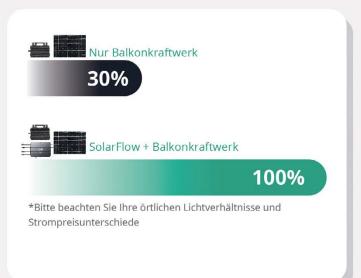

# ZENDURE DISTRIBUTED BY TECHNAXX®



SolarFlow, ein Balkon-Solarspeichersystem, das die Kraft der Sonne nutzt, um Ihnen zu helfen, mehr bei Ihren Stromrechnungen zu sparen.

### Kompatibel mit 99 % Mikro-Wechselrichtern



Es kann mit 1-1, 1-2, 1-4 Mikrowechselrichter anschliessen. Dadurch wird die Solareingangleistung erhoehen und ermöglicht eine größere Kapazität mit kompatible Batterie.

### Bis zu 800W Dual MPPT Solareingang zum PV Hub 1.200W Max. Ausgangsleistung an Mikro-Wechselrichter

### Laufzeiten



Fügen Sie bis zu 4 Akkupacks für mehr Speicherkapazität hinzu.

## ZENDURE DISTRIBUTED BY TECHNAX



### Sparen Sie jährliche Stromkosten, 100 % Eigenbedarf





### **IP65 Wasserdichter Schutz**

SolarFlow ist mit einer besonders robusten Metalloberfläche und einer Wasserdichtigkeitsklasse von IP65 ausgestattet, die vollständigen Schutz gegen Staub und Wasser bietet.





## Universelle MC4-Anpassungsfähigkeit

Unübertroffene universelle Kompatibilität mit MC4-Steckverbindern ermöglicht es Ihnen, fast die meisten Solarmodule und Mikrowechselrichter auf dem Markt zu verwenden, unabhängig von Ihrem vorhandenen System oder neuen DIY-Kit.





### Plug-and-Play mühelos gemacht

Ein Kabel für alles - Anschließen, Laden, Zerlegen und Bewegen in Sekundenschnelle ohne Unordnung oder zusätzliche Kosten. Mit bis zu 4 erweiterbaren Akkus (Max 3.840Wh) ist SolarFlow die optimale Energielösung für Familien, kleine Geschäftsprojekte und mehr.



# ZENDURE D