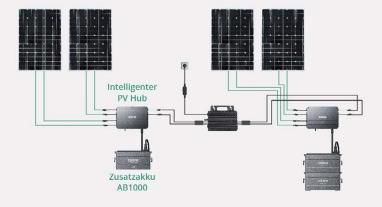

### Kompatibel mit 99 % Mikro-Wechselrichtern

Es kann mit 1-1, 1-2, 1-4 Mikrowechselrichter anschliessen. Dadurch wird die Solareingangleistung erhoehen und ermöglicht eine größere Kapazität mit kompatible Batterie.

### Bis zu 800W Dual MPPT Solareingang zum PV Hub 1.200W Max. Ausgangsleistung an Mikro-Wechselrichter

### Laufzeiten

Fügen Sie bis zu 4 Akkupacks für mehr Speicherkapazität hinzu.