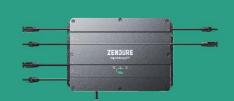

### Bis zu 800W Dual MPPT Solareingang zum PV Hub 1.200W Max. Ausgangsleistung an Mikro-Wechselrichter

### **PV-Eingang**

Empfohlene Eingangsleistung PV-Modul -- 210 - 550 W jeweils Maximale DC-Eingangsspannung ----- 60 V PV-Eingang 1 ---- 16 - 60 V=13 A, Maximal 400 W PV-Eingang 2 ----- 16 - 60 V=13 A, Maximal 400 W Min. DC-Eingangsspannung ----- 16 V Max. DC-Kurzschlussstrom \_\_\_\_\_ 14,3 A Anzahl der MPPTs ----- 2 **AB1000 Eingang** 

Maximale Eingangsleistung ----- Maximal 1.200 W Maximaler Eingangsstrom ----- 25 A Nennspannung ----- 48 V

### AB1000 Aufladen

Maximale Eingangsleistung ----- 800 W Maximaler Eingangsstrom ----- 16,6 A Nennspannung ----- 48 V

### Ausgang zum Mikrowechselrichter

Empfohlene Leistung des Mikrowechselrichters ----- 400 - 1.200 W Nennausgangsleistung ------ 1.200 W Nennausgangsstrom ----- 30 A Nomineller Spannungsbereich ----- 16 - 60 V