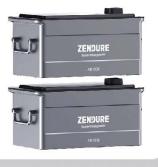

### Laufzeiten

Fügen Sie bis zu 4 Akkupacks für mehr Speicherkapazität hinzu.

### Plug-and-Play mühelos gemacht

Ein Kabel für alles - Anschließen, Laden, Zerlegen und Bewegen in Sekundenschnelle ohne Unordnung oder zusätzliche Kosten. Mit bis zu 4 erweiterbaren Akkus (Max 3.840Wh) ist SolarFlow die optimale Energielösung für Familien, kleine Geschäftsprojekte und mehr.

| Kapazität                      | 960Wh (20Ah 48V) |
|--------------------------------|------------------|
| Batterietyp                    | LiFePO4          |
| Zyklus                         | 3.000            |
| Eingang                        | Maximal 800 W    |
| Ausgang                        | Maximal 1.200 W  |
| Zusätzliche Batteriemenge      | 4                |
| Maximale Erweiterungskapazität | 960*4=3.840 Wh   |