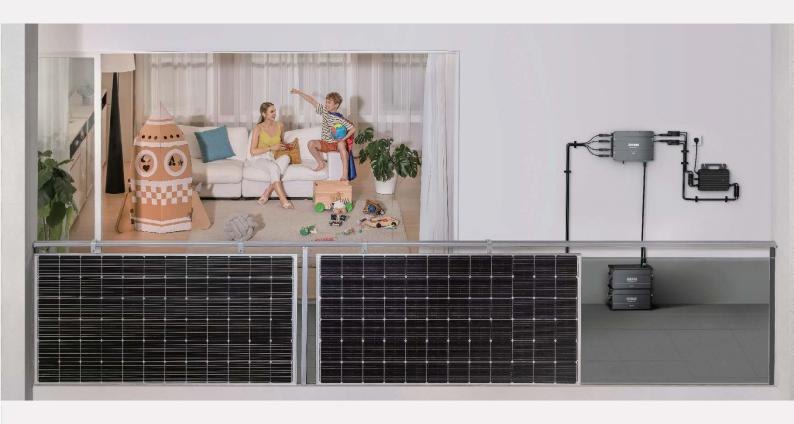

### Kompatibel mit 99 % Mikro-Wechselrichtern

Es kann mit 1-1, 1-2, 1-4 Mikrowechselrichter anschliessen. Dadurch wird die Solareingangleistung erhoehen und ermöglicht eine größere Kapazität mit kompatible Batterie.

### Bis zu 800W Dual MPPT Solareingang zum PV Hub 1.200W Max. Ausgangsleistung an Mikro-Wechselrichter