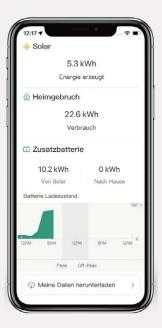

## Zendure App

- Leistung und Speicherung in Zeitintervallen anpassen.
- $\bullet \ \ {\it Energie fluss-Echtzeitver folgung\ und\ Energie analyse daten}.$
- Offene API, kompatibel mit intelligenten DIY-Geräten wie Home Assistant.