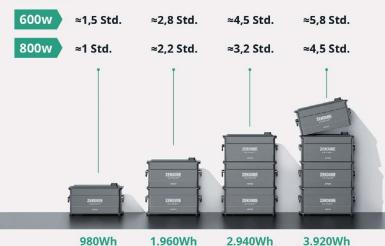

### Laufzeiten

Fügen Sie bis zu 4 Akkupacks für mehr Speicherkapazität hinzu.

| Kapazität                      | 960Wh (20Ah 48V) |
|--------------------------------|------------------|
| Batterietyp                    | LiFePO4          |
| Zyklus                         | 3.000            |
| Eingang                        | Maximal 800 W    |
| Ausgang                        | Maximal 1.200 W  |
| Zusätzliche Batteriemenge      | 4                |
| Maximale Erweiterungskapazität | 960*4=3.840 Wh   |