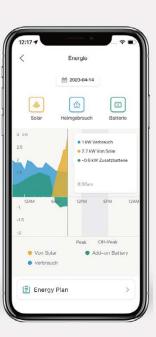

## Zendure App

- Leistung und Speicherung in Zeitintervallen anpassen.
- $\bullet \ \ {\it Energie fluss-Echtzeitver folgung\ und\ Energie analyse daten}.$
- Offene API, kompatibel mit intelligenten DIY-Geräten wie Home Assistant.