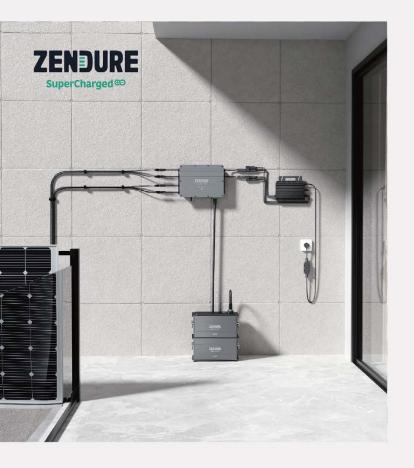

# ZENDURE DISTRIBUTED BY TECHNAXX®

SolarFlow, ein Balkon-Solarspeichersystem, das die Kraft der Sonne nutzt, um Ihnen zu helfen, mehr bei Ihren Stromrechnungen zu sparen.

### Kompatibel mit 99 % Mikro-Wechselrichtern

Es kann mit 1-1, 1-2, 1-4 Mikrowechselrichter anschliessen. Dadurch wird die Solareingangleistung erhoehen und ermöglicht eine größere Kapazität mit kompatible Batterie.

## Universelle MC4-Anpassungsfähigkeit

Unübertroffene universelle Kompatibilität mit MC4-Steckverbindern ermöglicht es Ihnen, fast die meisten Solarmodule und Mikrowechselrichter auf dem Markt zu verwenden, unabhängig von Ihrem vorhandenen System oder neuen DIY-Kit.

### Plug-and-Play mühelos gemacht

Ein Kabel für alles - Anschließen, Laden, Zerlegen und Bewegen in Sekundenschnelle ohne Unordnung oder zusätzliche Kosten. Mit bis zu 4 erweiterbaren Akkus (Max 3.840Wh) ist SolarFlow die optimale Energielösung für Familien, kleine Geschäftsprojekte und mehr.