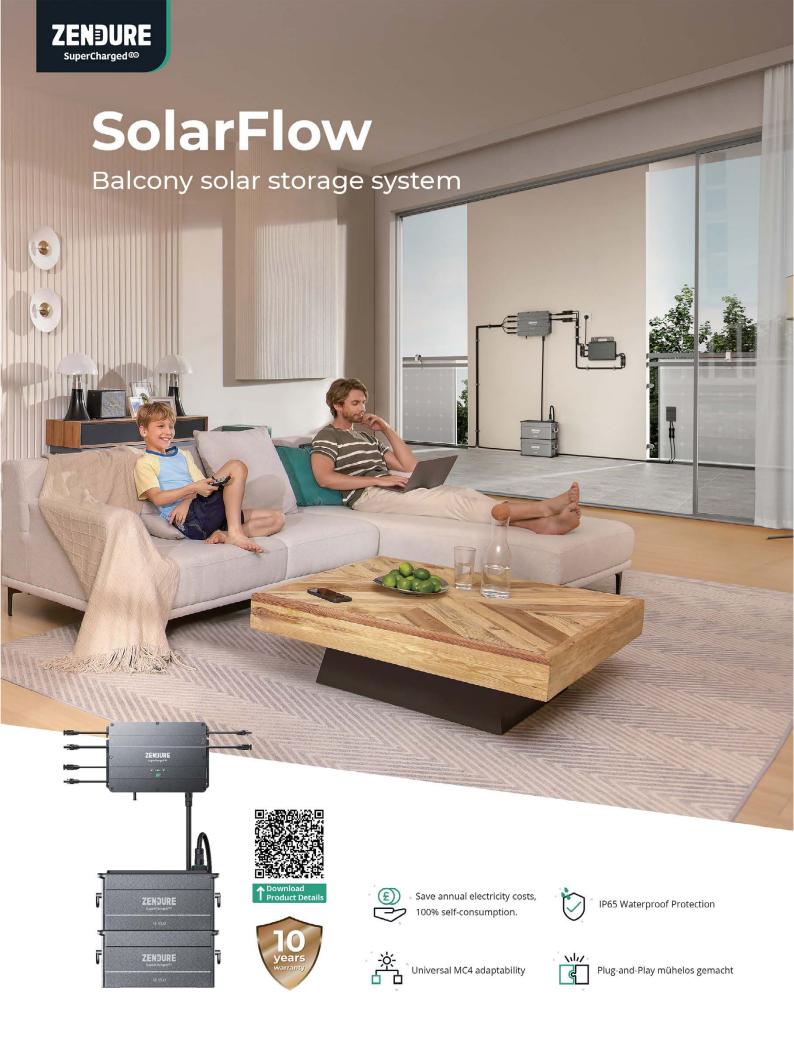

# ZENDURE DISTRIBUTED BY TECHNAXX®

SolarFlow, ein Balkon-Solarspeichersystem, das die Kraft der Sonne nutzt, um Ihnen zu helfen, mehr bei Ihren Stromrechnungen zu sparen.

### Sparen Sie jährliche Stromkosten, 100 % Eigenbedarf

### **IP65 Wasserdichter Schutz**

SolarFlow ist mit einer besonders robusten Metalloberfläche und einer Wasserdichtigkeitsklasse von IP65 ausgestattet, die vollständigen Schutz gegen Staub und Wasser bietet.

## Universelle MC4-Anpassungsfähigkeit

Unübertroffene universelle Kompatibilität mit MC4-Steckverbindern ermöglicht es Ihnen, fast die meisten Solarmodule und Mikrowechselrichter auf dem Markt zu verwenden, unabhängig von Ihrem vorhandenen System oder neuen DIY-Kit.

### Plug-and-Play mühelos gemacht

Ein Kabel für alles - Anschließen, Laden, Zerlegen und Bewegen in Sekundenschnelle ohne Unordnung oder zusätzliche Kosten. Mit bis zu 4 erweiterbaren Akkus (Max 3.840Wh) ist SolarFlow die optimale Energielösung für Familien, kleine Geschäftsprojekte und mehr.