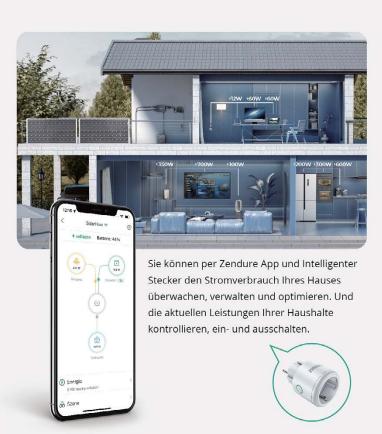

## Zendure App

- Leistung und Speicherung in Zeitintervallen anpassen.
- $\bullet \ \ {\it Energie fluss-Echtzeitver folgung\ und\ Energie analyse daten}.$
- Offene API, kompatibel mit intelligenten DIY-Geräten wie Home Assistant.