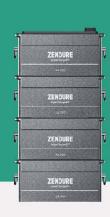

### Laufzeiten

Fügen Sie bis zu 4 Akkupacks für mehr Speicherkapazität hinzu.

### Plug-and-Play mühelos gemacht

Ein Kabel für alles - Anschließen, Laden, Zerlegen und Bewegen in Sekundenschnelle ohne Unordnung oder zusätzliche Kosten. Mit bis zu 4 erweiterbaren Akkus (Max 3.840Wh) ist SolarFlow die optimale Energielösung für Familien, kleine Geschäftsprojekte und mehr.

| Kapazität                      | 960Wh (20Ah 48V) |
|--------------------------------|------------------|
| Batterietyp                    | LiFePO4          |
| Zyklus                         | 3.000            |
| Eingang                        | Maximal 800 W    |
| Ausgang                        | Maximal 1.200 W  |
| Zusätzliche Batteriemenge      | 4                |
| Maximale Erweiterungskapazität | 960*4=3.840 Wh   |