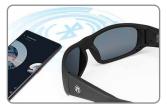

## Sound Glasses Sports BT-X59

Playtime

Waterresistant

CAT3

Polarised lenses

Rechargeable Battery

Loudspeaker

- Perfect combination of Bluetooth headphones and sound glasses
- Open speakers, does not interfere with hearing the environment
- Music or sound comes out of both arms of the glasses (stereo)
- Voice assistant function supported
- Built-in microphone for phone calls
- Ideal for sport or other outdoor actvities
- High-quality hard-shell case made of EVA material with inner material made of microfibre