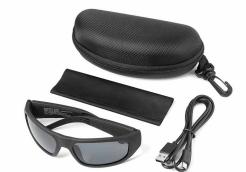

## **Package Contents:**

MusicMan® Sound Glasses Sports BT-X59, hard shell case, USB charging cable, Cleaning cloth, user manual

Article No. 4934

4 260358 124841