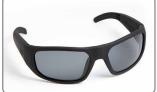

## Sound Glasses Sports BT-X59

Playtime

Waterresistant

CAT3

Polarised lenses

Rechargeable Battery

Loudspeaker

- Perfect combination of Bluetooth headphones and sound glasses
- Open speakers, does not interfere with hearing the environment
- Music or sound comes out of both arms of the glasses (stereo)
- Voice assistant function supported
- Built-in microphone for phone calls
- Ideal for sport or other outdoor actvities
- High-quality hard-shell case made of EVA material with inner material made of microfibre