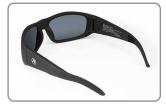

## Sound Glasses Sports BT-X59

Playtime

Waterresistant

CAT3

Polarised lenses

Rechargeable Battery

Loudspeaker

- Perfect combination of Bluetooth headphones and sound glasses
- Open speakers, does not interfere with hearing the environment
- Music or sound comes out of both arms of the glasses (stereo)
- Voice assistant function supported
- Built-in microphone for phone calls
- Ideal for sport or other outdoor actvities
- High-quality hard-shell case made of EVA material with inner material made of microfibre