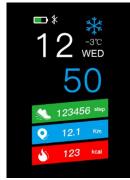

### Main screen

The main screen shows up common information like Date/Time/Weather. (Can be changed by holding down the display button)

# Step counter

Press the display button until you see this information. The steps will be counted automatically. For more information about your steps please go to the APP.

#### **Distance**

Press the display button until you see this information. The distance will be calculated automatically. For more information about your covered distance please go to the APP.

#### **Calories counter**

Press the display button until you see this information. The burned calories will be calculated automatically. For more information about your burned calories please go to the APP.