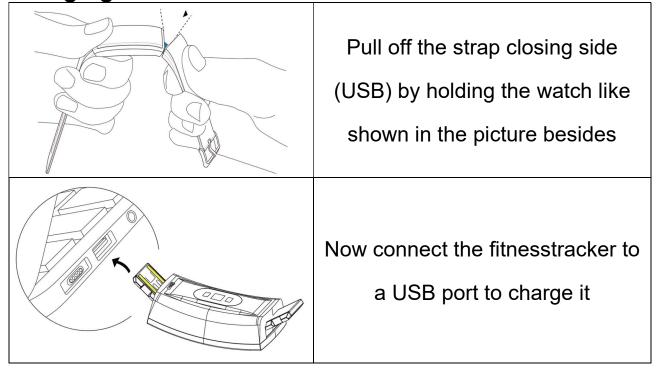

Charging

## **Product overview**

NOTE: The device should be charged at least 1 hour before use.