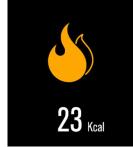

#### **Calories counter**

Press the display button until you see this information. The burned calories will be calculated automatically. For more information about your burned calories please go to the APP.