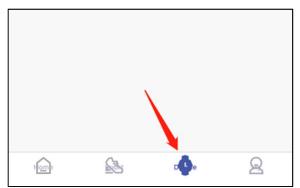

#### Connect the Fitnesstracker with the Youth health APP

Wait until the device is fully charged. Activate the Bluetooth of your Smartphone. Open the Youth healt APP. Confirm all requests to get the most out of the APP. Press "Add device" under "Device" and search for "TX-HR7". Choose "TX-HR7" from the list and you are ready. Now the Fitnesstracker is connected with your Smartphone and the APP.