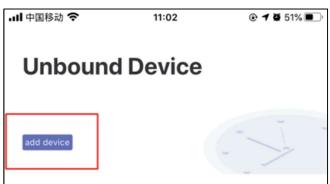

#### Connect the Fitnesstracker with the Youth health APP

Wait until the device is fully charged. Activate the Bluetooth of your Smartphone. Open the Youth healt APP. Confirm all requests to get the most out of the APP. Press "Add device" under "Device" and search for "TX-HR7". Choose "TX-HR7" from the list and you are ready. Now the Fitnesstracker is connected with your Smartphone and the APP.