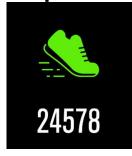

# Step counter

Press the display button until you see this information. The steps will be counted automatically. For more information about your steps please go to the APP.