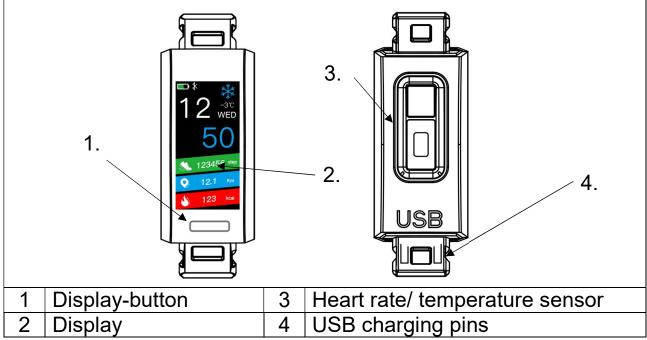

## **Product overview**

NOTE: The device should be charged at least 1 hour before use.