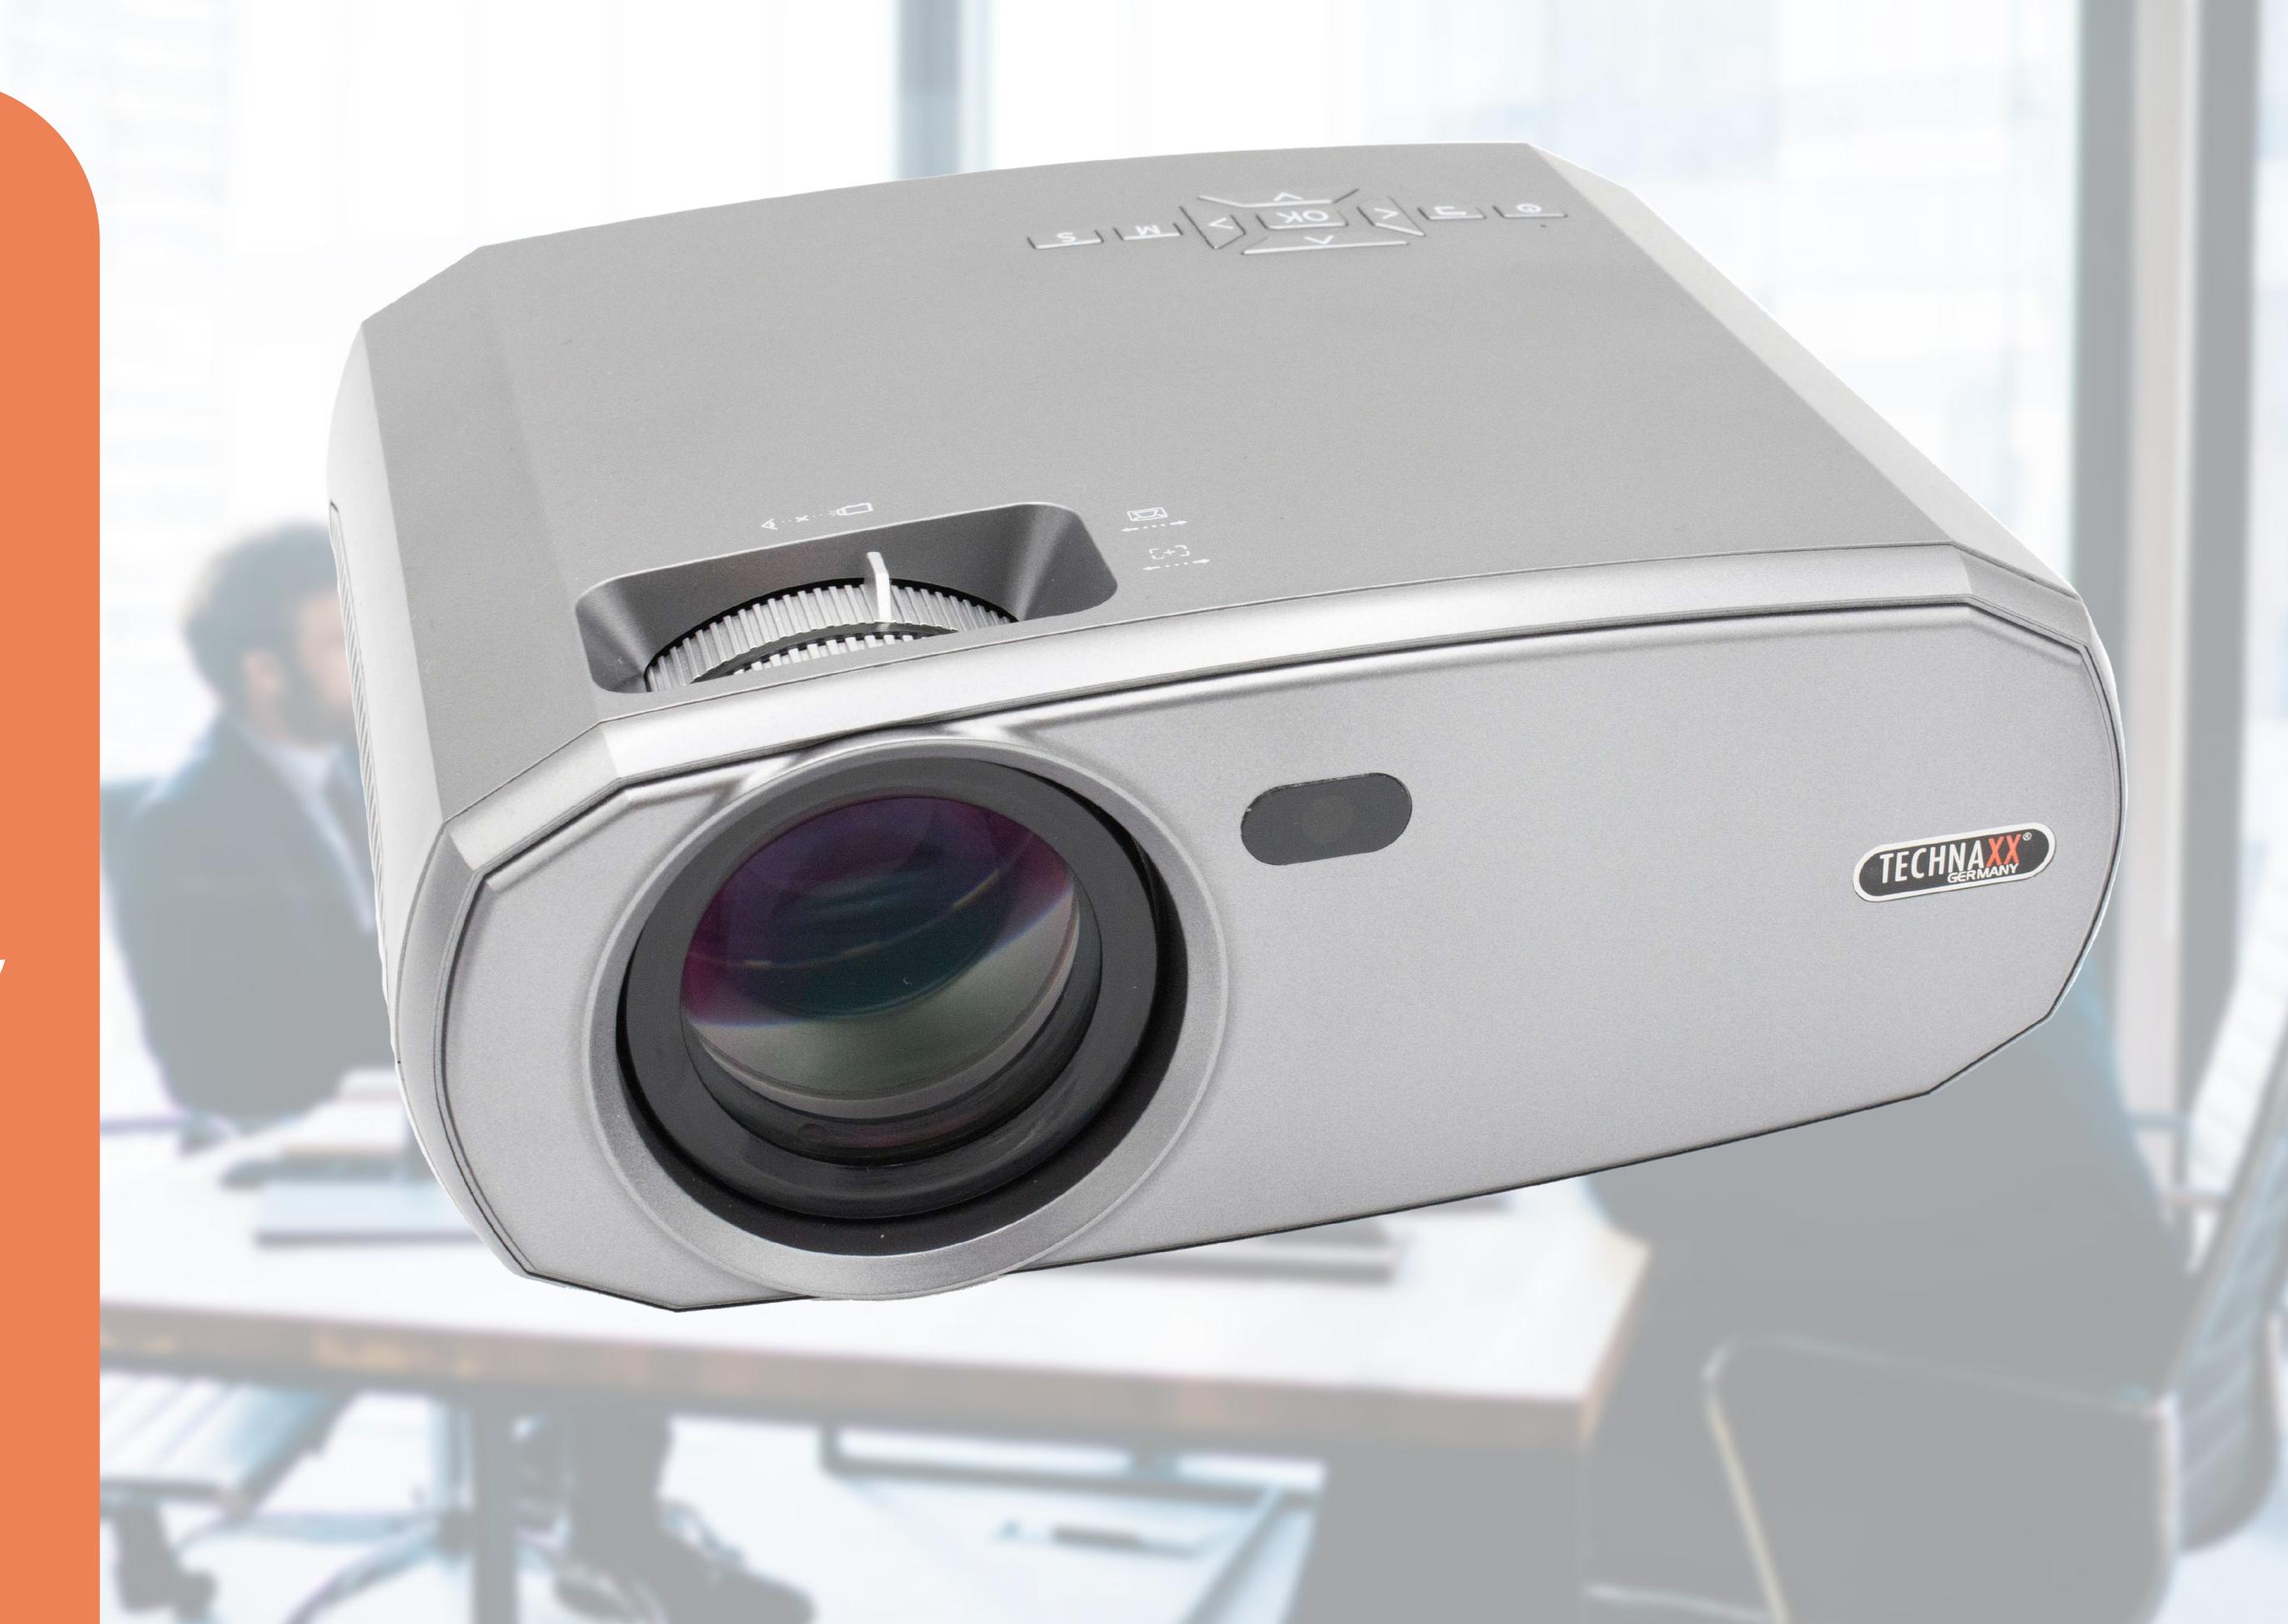

#### Manual Focus Adjustment

It is easy to make the picture looks perfect with our projector TX-177. Adjust the focus with the focus adjustment wheel until the image is clear enough. That's all, then the focus is finished.

## TECHNAXX® FullHD 1080p Projector TX-177

SD card, AUX, AV, HDMI and USB ports

Speakers