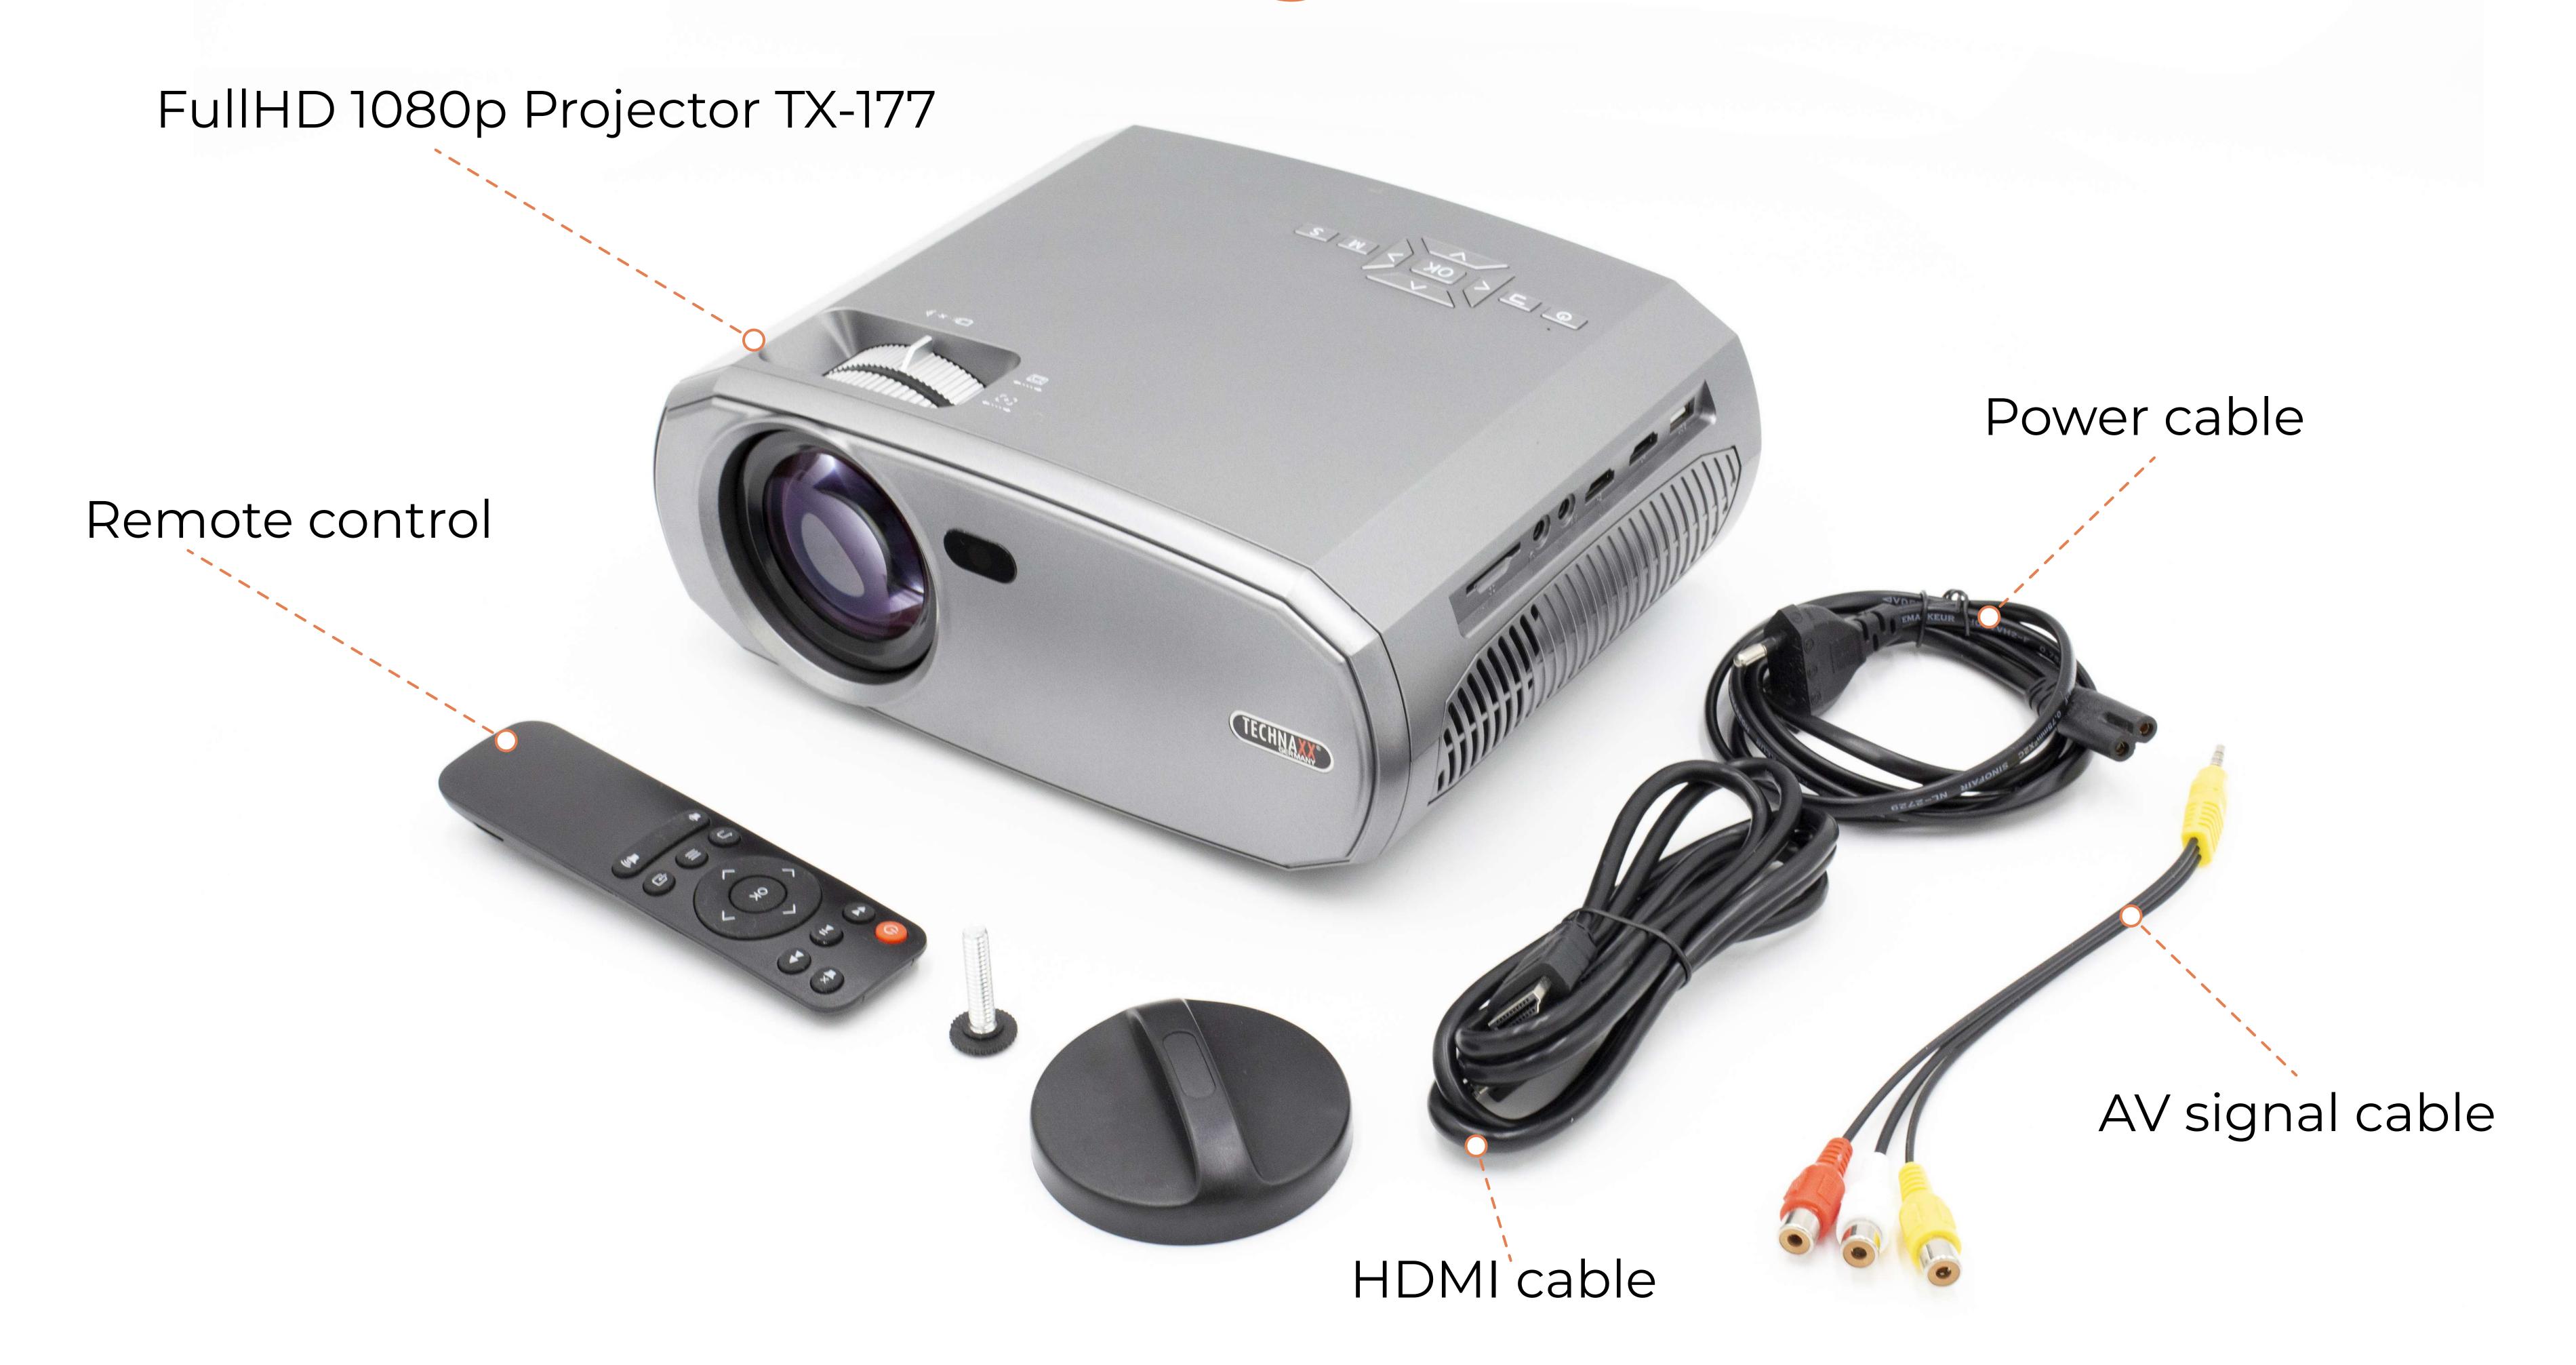

### Package Contents

### FullHD 1080p Projector TX-177

FullHD resolution 1080P

LED lifetime up to 40,000 hours

Projection size from 50" to 200"

2x HDMI, USB, SD, AV, VGA, AUX

3 Watt speaker

Remote control