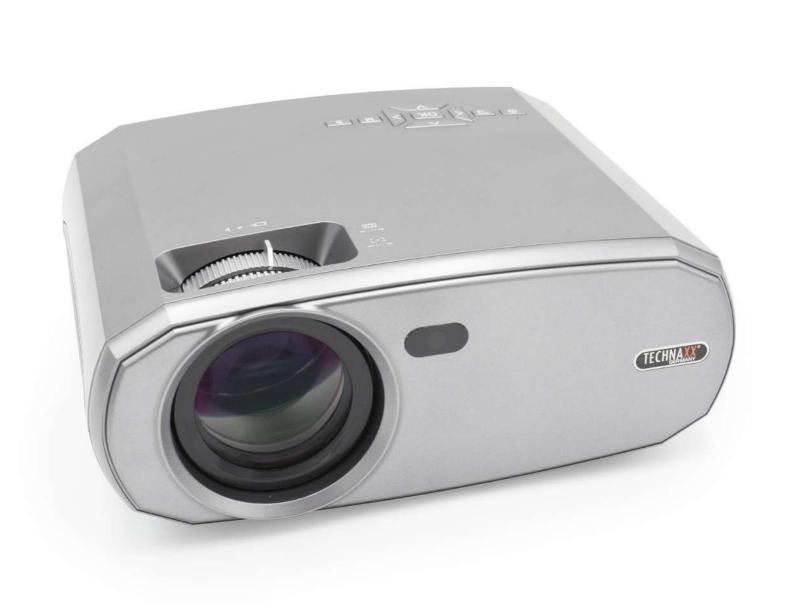

#### Manual Focus Adjustment

It is easy to make the picture looks perfect with our projector TX-177. Adjust the focus with the focus adjustment wheel until the image is clear enough. That's all, then the focus is finished.