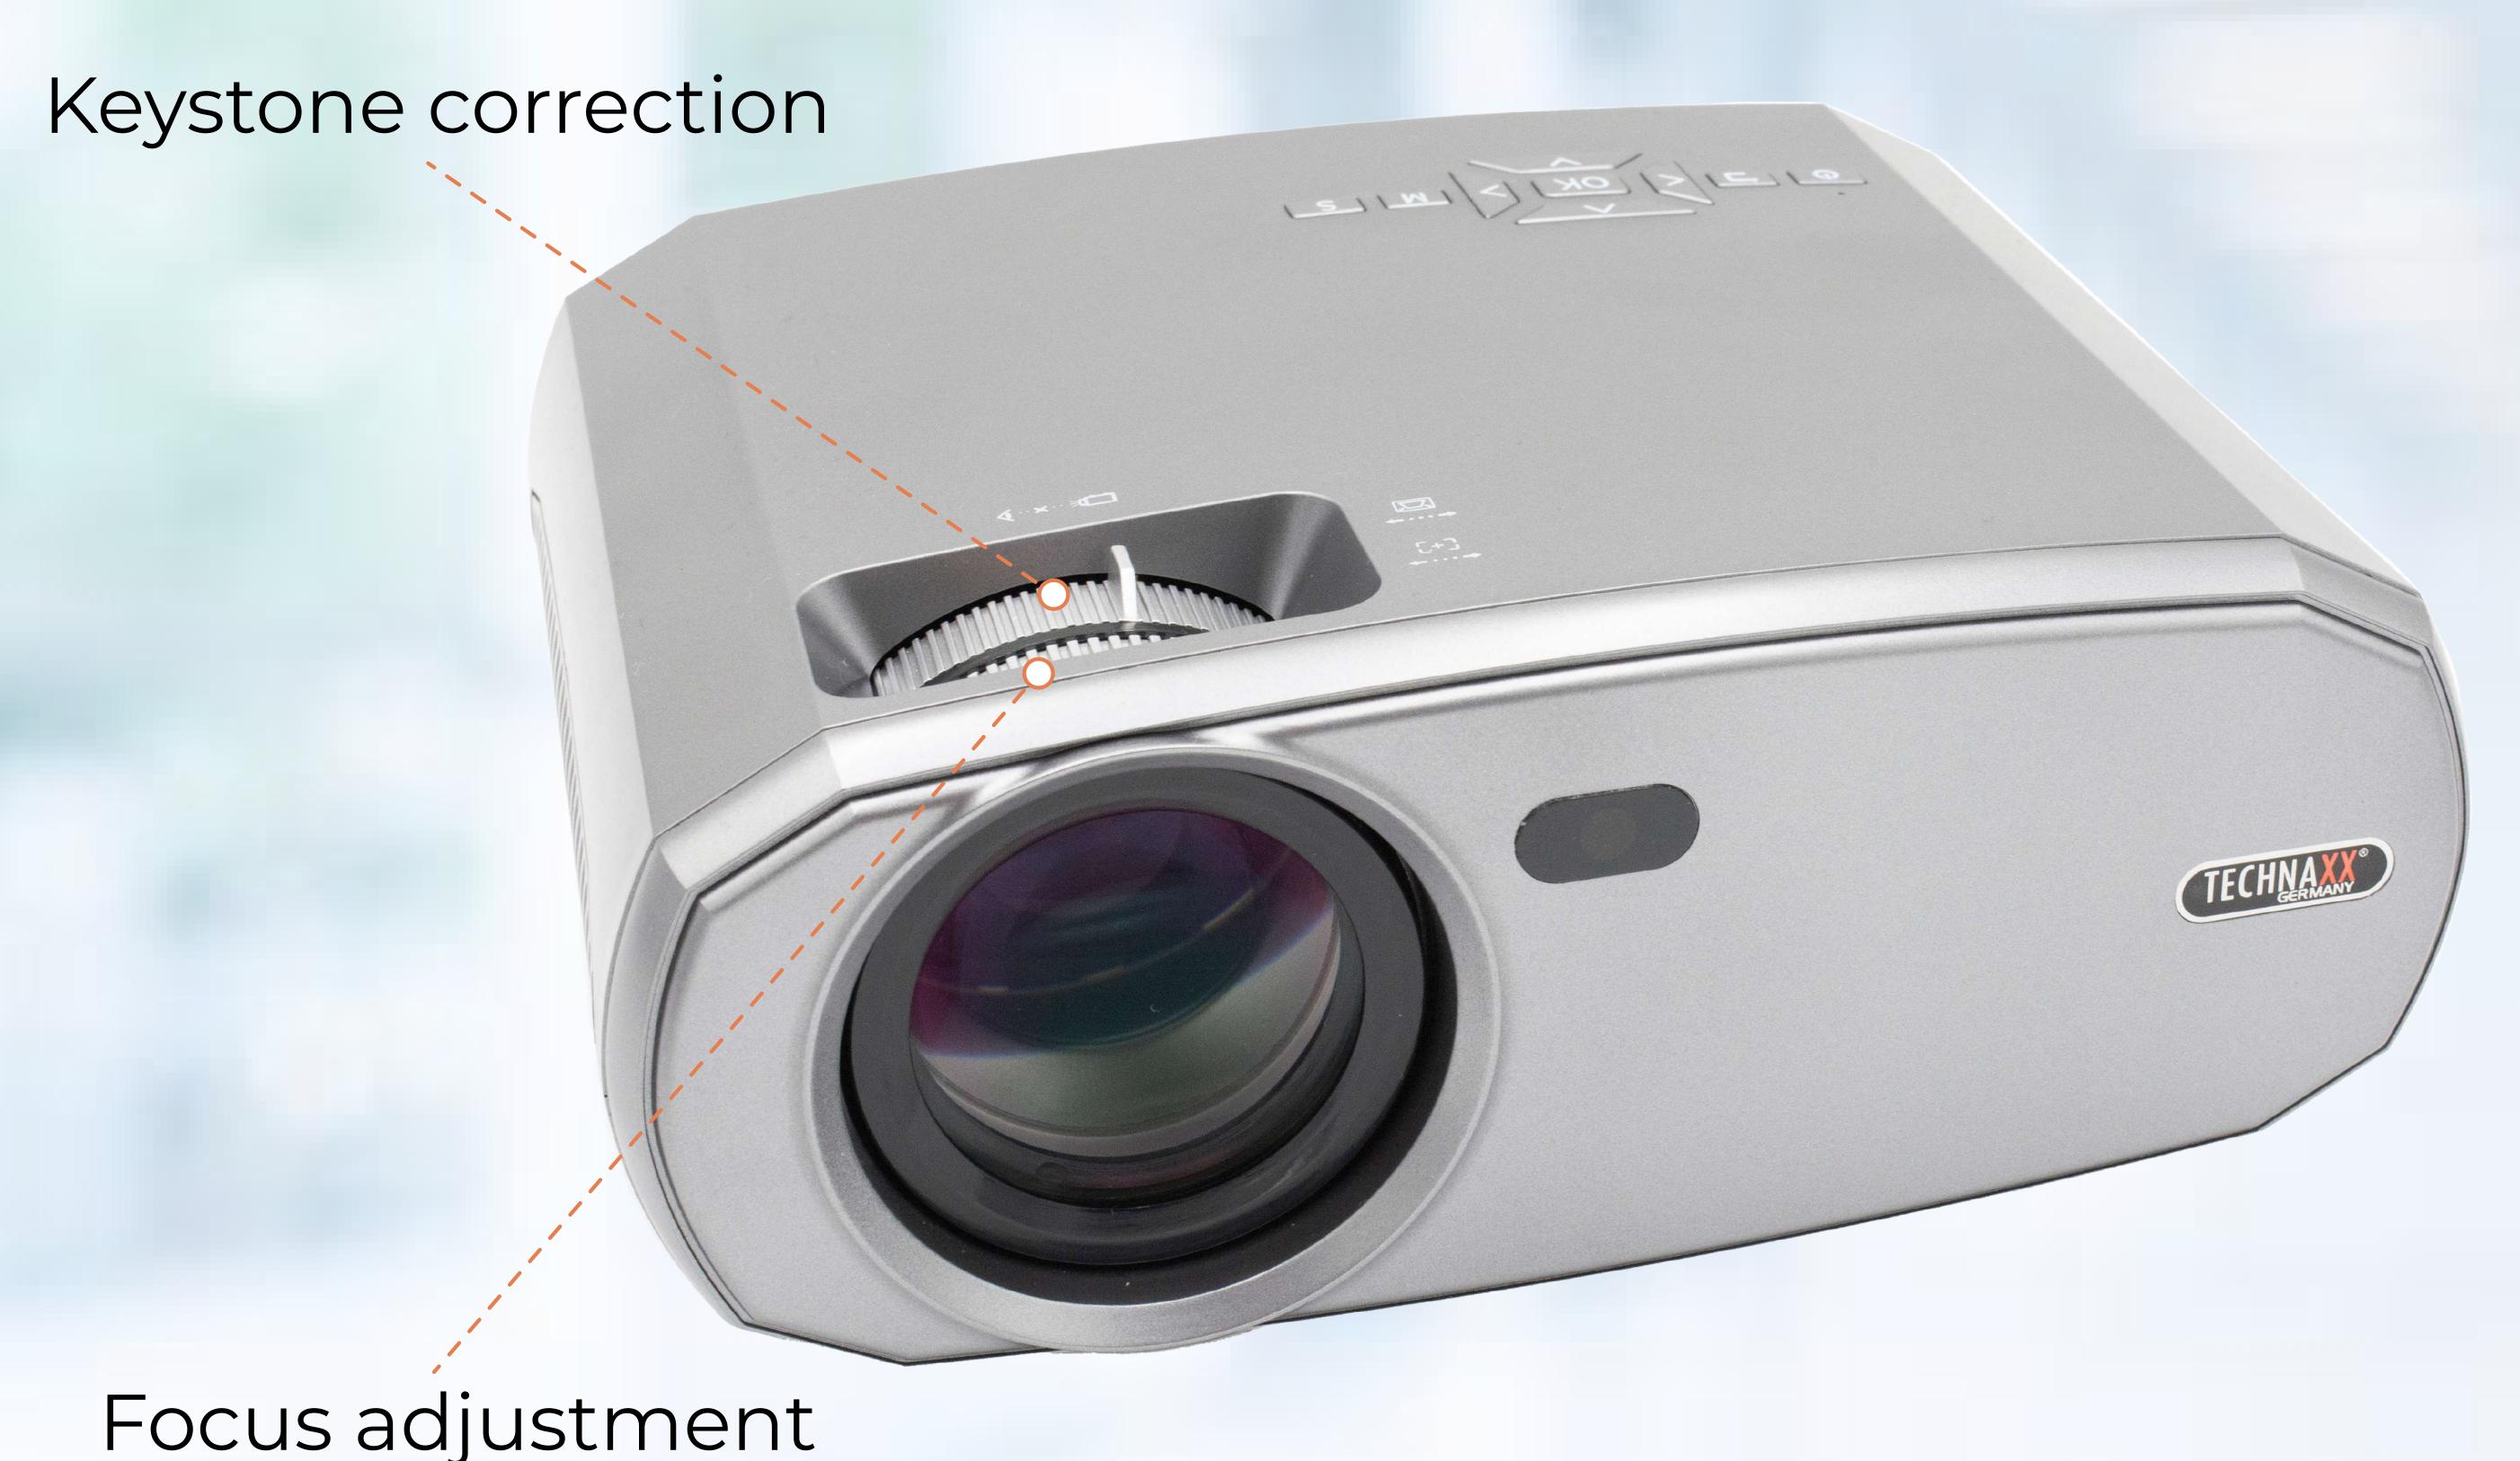

#### Manual Focus Adjustment

It is easy to make the picture looks perfect with our projector TX-177. Adjust the focus with the focus adjustment wheel until the image is clear enough. That's all, then the focus is finished.