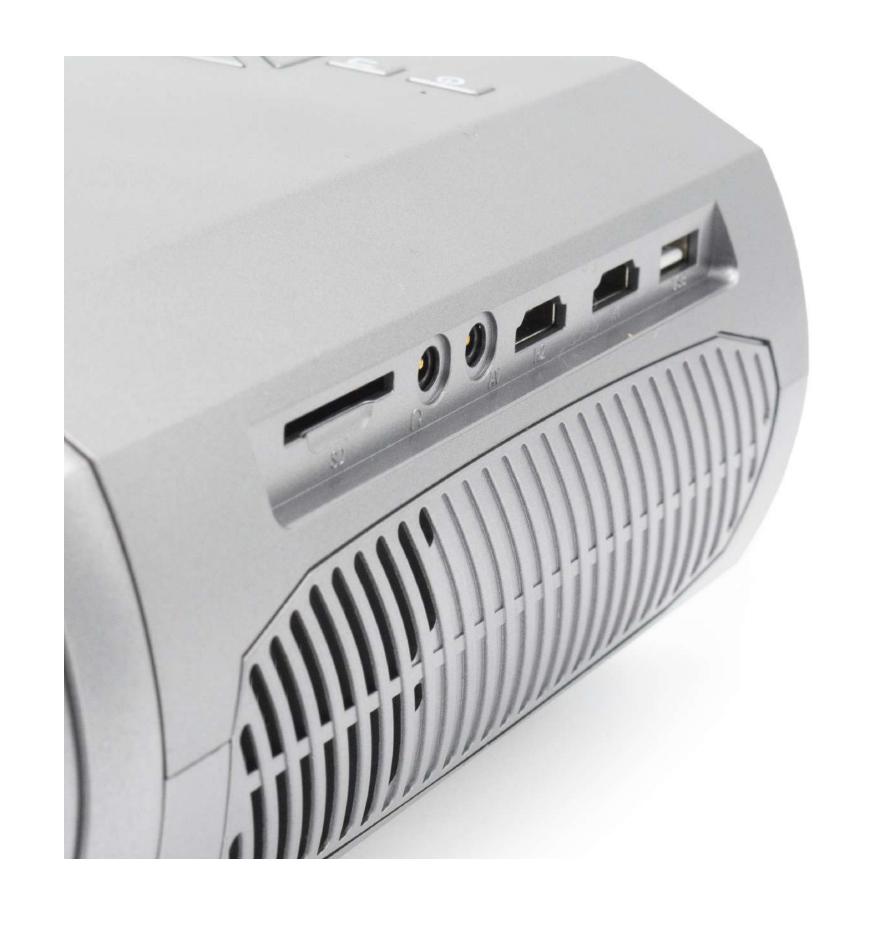

## TECHNAXX® FullHD 1080p Projector TX-177

SD card, AUX, AV, HDMI and USB ports

Speakers

#### **Multiple Devices Connection**

This smart projector is connectable to Computer/Laptop, Tablet, Smartphone, and Gaming consoles via AV, VGA, or HDMI. Playback of Video, Photo, and Audio Files from USB, SD, or external hard disk