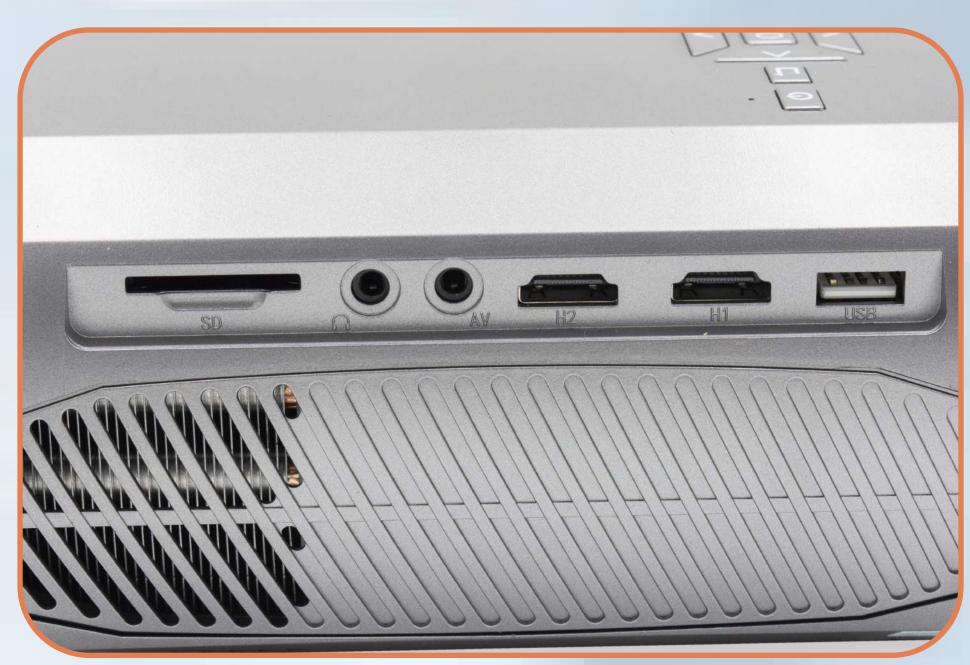

#### **Multiple Devices Connection**

This smart projector is connectable to Computer/Laptop, Tablet, Smartphone, and Gaming consoles via AV, VGA, or HDMI. Playback of Video, Photo, and Audio Files from USB, SD, or external hard disk

## TECHNAXX® FullHD 1080p Projector TX-177

SD card, AUX, AV, HDMI and USB ports

Speakers