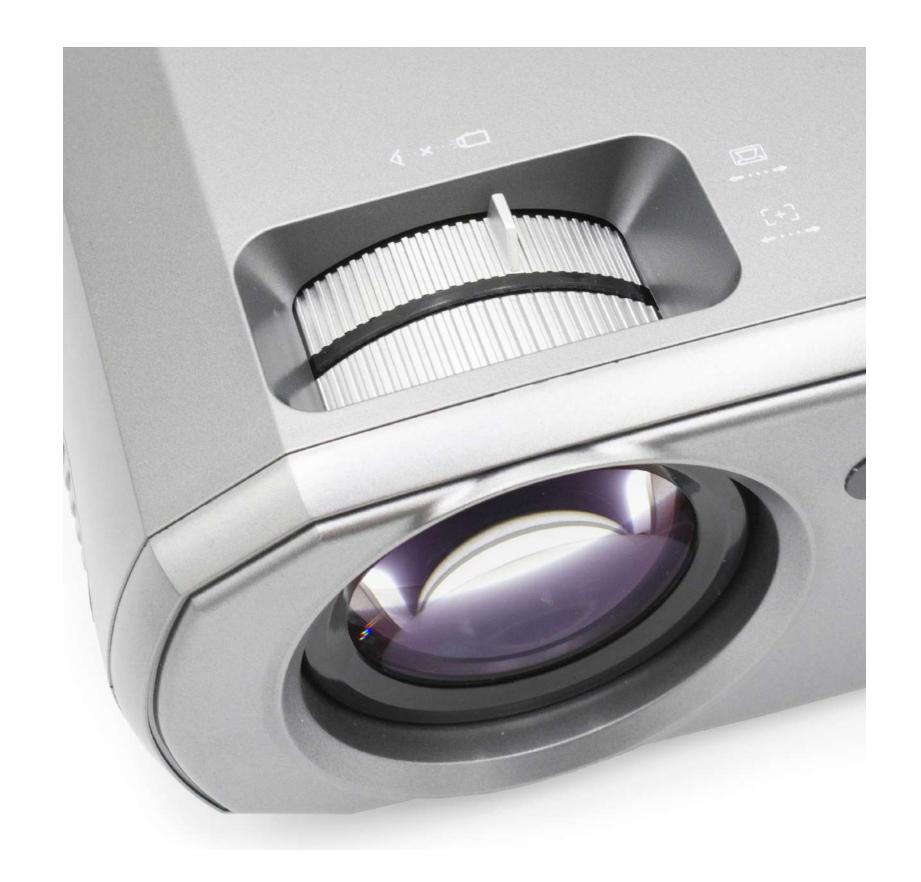

#### Manual Focus Adjustment

It is easy to make the picture looks perfect with our projector TX-177. Adjust the focus with the focus adjustment wheel until the image is clear enough. That's all, then the focus is finished.