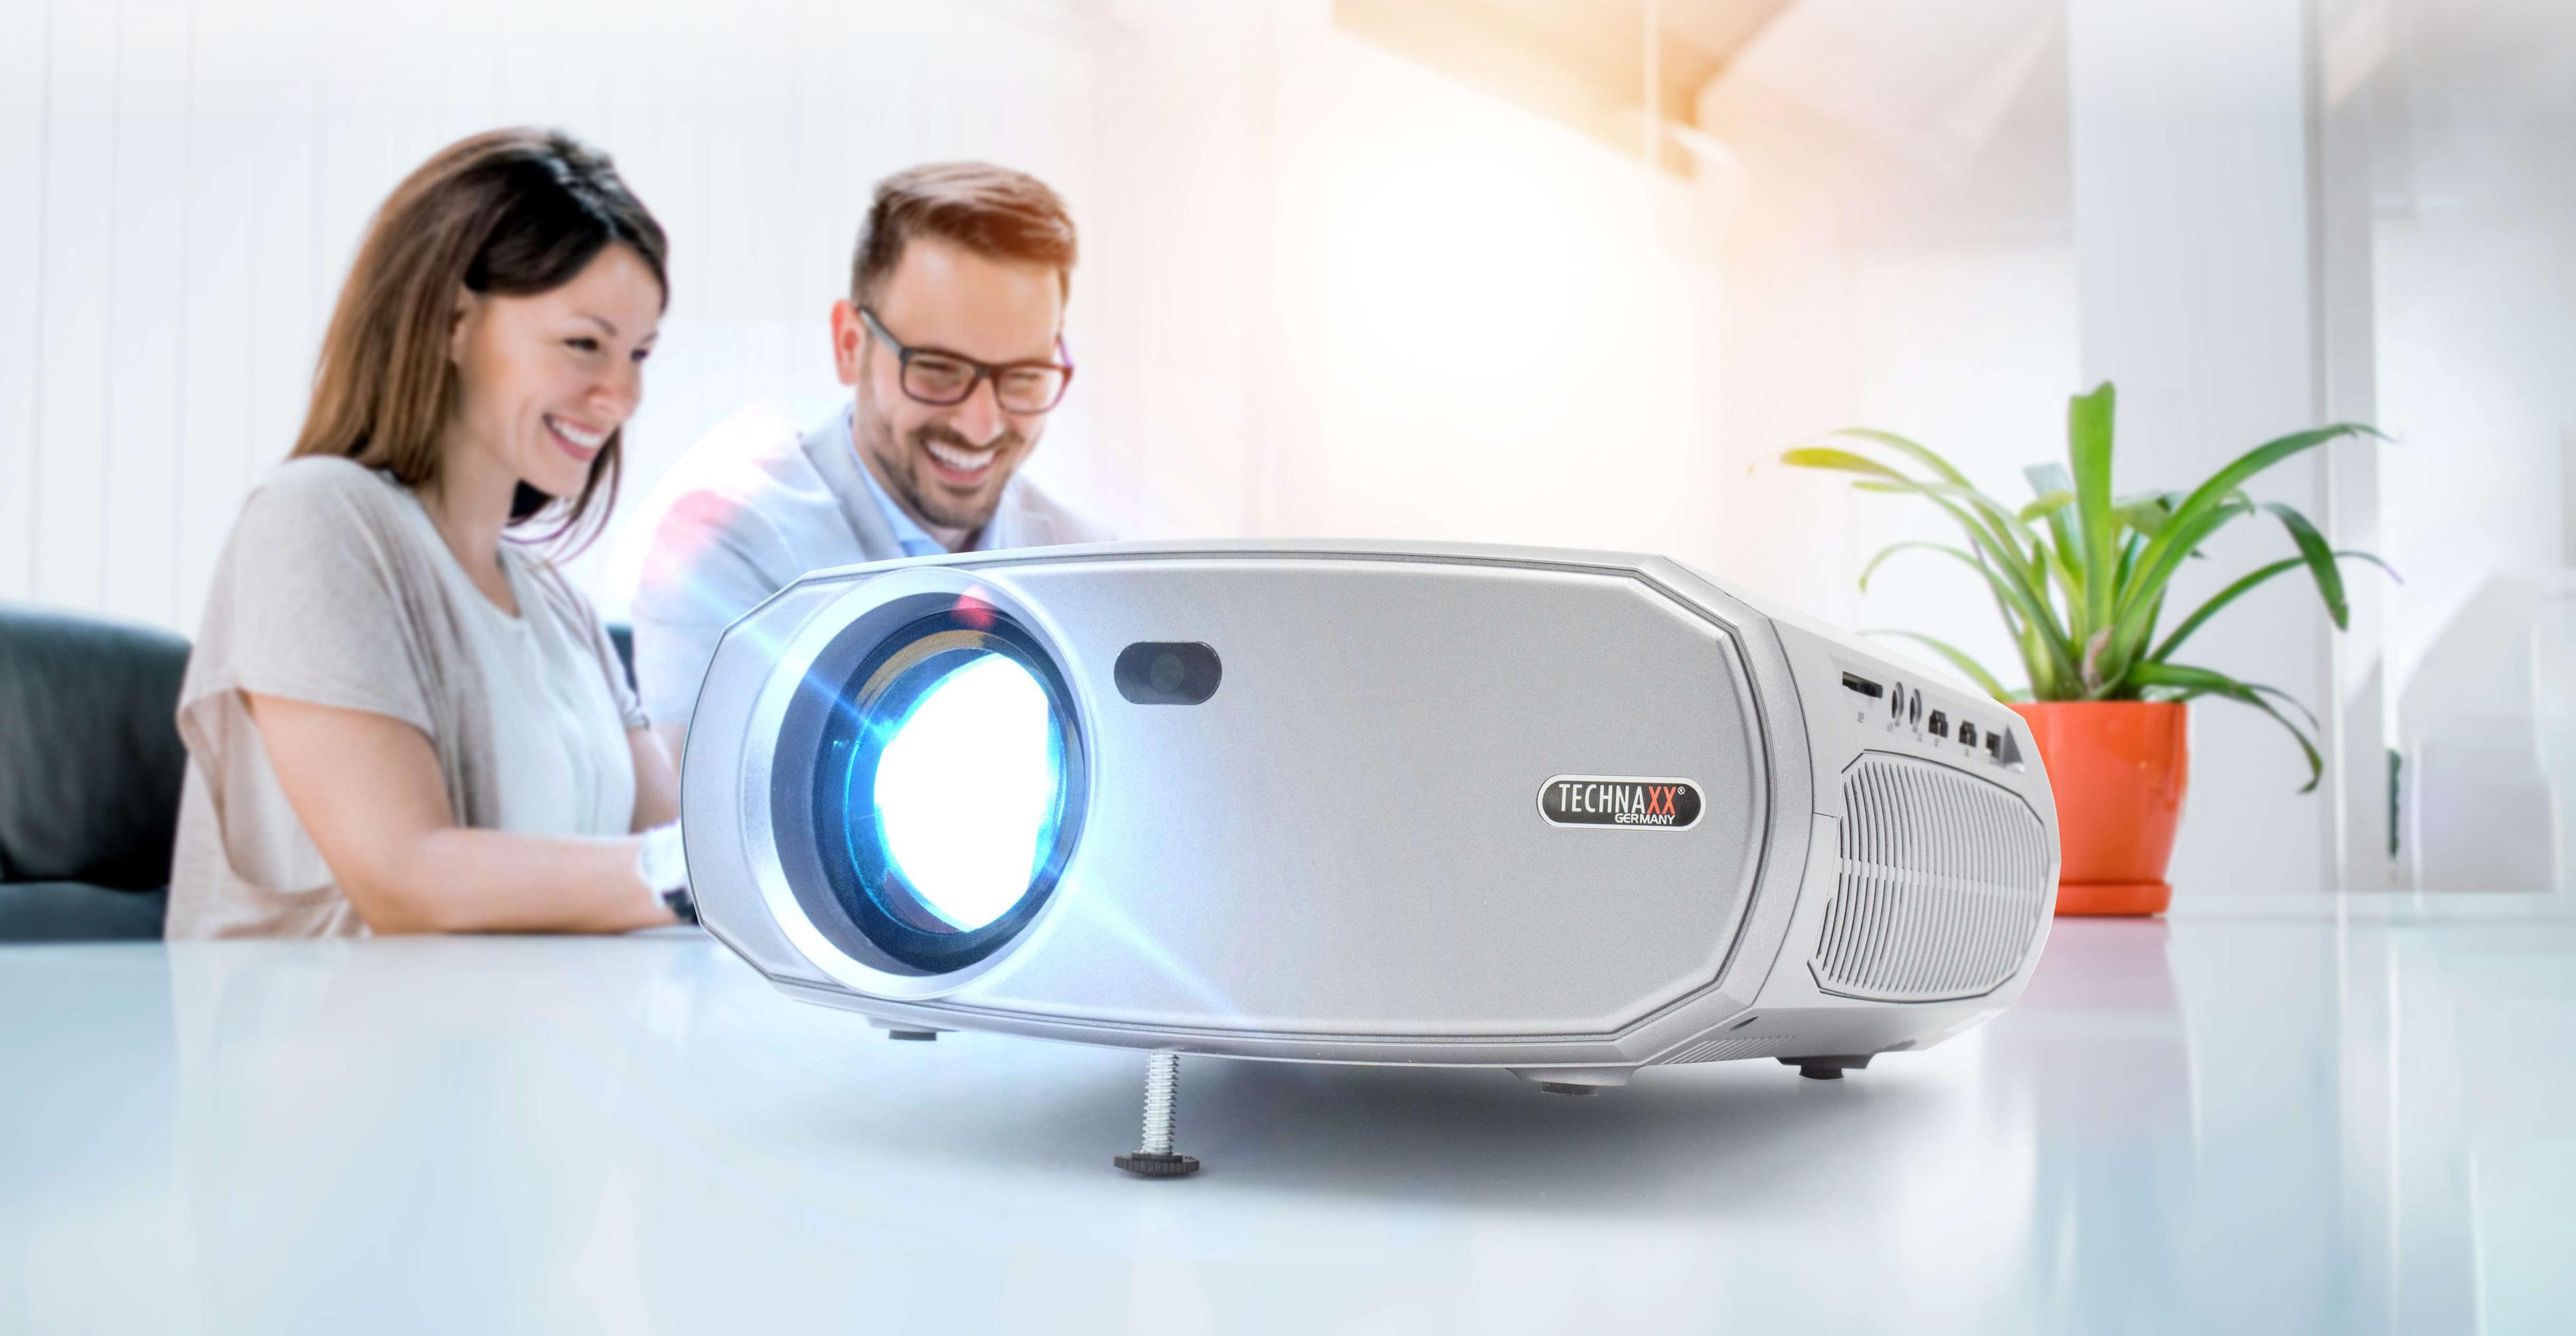

# TECHNAXX® FullHD 1080p Projector TX-177

### FullHD 1080p Projector TX-177

FullHD resolution 1080P

LED lifetime up to 40,000 hours

Projection size from 50" to 200"

2x HDMI, USB, SD, AV, VGA, AUX

3 Watt speaker

Remote control

#### **Multiple Devices Connection**

This smart projector is connectable to Computer/Laptop, Tablet, Smartphone, and Gaming consoles via AV, VGA, or HDMI. Playback of Video, Photo, and Audio Files from USB, SD, or external hard disk

#### Multifunctional

No matter where you want to use this gadget in the office, home, or outside, you can use it as a movie projector, or presentation beamer. Projection size 50" to 200" & Integrated 3 Watts speaker affords you to use it anywhere you need.