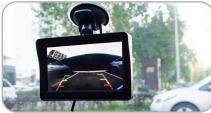

## **Package Contents**

Wireless Rear Camera System TX-170:

1x License plate holder with camera and wireless module, 1x Monitor, 1x Suction cup holder, 1x stand with adhesive, 1x monitor power adapter for cigarette lighter socket, Mounting material, User Manual

## **Technical specifications of monitor**

- · Display / Resolution: LCD Color 10.9cm (4.3") / 480x272 pixel
- Transmission frequency: 2400-2485.5MHz
- Input voltage: DC9V/1A / DC5V/2.1A
- Power adapter cable length: approx. 3.5m
- Operating temperature: -10°C up to +50°C
- Weight / Dimensions: 107g / (L) 11.7 x (W) 3.5 x (H) 8.8cm