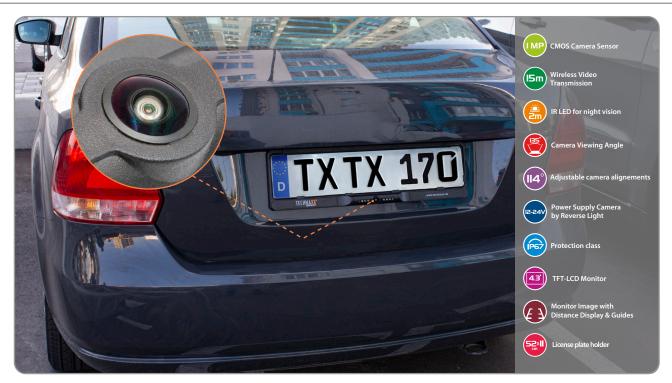

## Wireless Rear Camera System TX-I70

- Suitable for most vehicles as assistance for reverse parking
- Wireless video transmission up to 15m
- IR LED for night vision ~2m
- Adjustable camera alignments & 135° viewing angle
- IP67 camera protection class
- (dustproof & protection against temporary immersion)
- 4.3" (10.9cm) TFT LCD monitor with 480x272 pixel
- License plate holder suitable for single-line registration (52x11cm)

## Technical specifications of license plate with camera and wireless module

- · Image sensor: 1MP CMOS
- · Camera resolution / fps: 640x480 pixel / 30
- · Viewing angle: 135° (V90° / D165°)
- · Min. illumination: 0.5Lux / automatic white balance
- ·IR night vision distance: ~2m
- Power supply: DC12-24V
- Power wire length: approx. 2.6m
- Transmission frequency: 2.400-2485.5MHz
- Transmission distance: ~15m open space (no interferences)
- · Max. radiated output power: 200mW
- Operating temperature: -10°C up to +60°C
- · Weight / Dimensions: 560g / (L) 52.9 x (W) 3.5 x (H) 15.0cm

## **Technical specifications of monitor**

- · Display / Resolution: LCD Color 10.9cm (4.3") / 480x272 pixel
- Transmission frequency: 2400-2485.5MHz
- Input voltage: DC9V/1A / DC5V/2.1A
- Power adapter cable length: approx. 3.5m
- Operating temperature: -10°C up to +50°C
- Weight / Dimensions: 107g / (L) 11.7 x (W) 3.5 x (H) 8.8cm