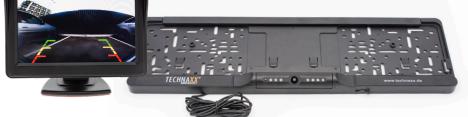

## **Package Contents**

Wireless Rear Camera System TX-170:

1x License plate holder with camera and wireless module, 1x Monitor, 1x Suction cup holder, 1x stand with adhesive, 1x monitor power adapter for cigarette lighter socket, Mounting material, User Manual

## Technical specifications of license plate with camera and wireless module

- · Image sensor: 1MP CMOS
- · Camera resolution / fps: 640x480 pixel / 30
- · Viewing angle: 135° (V90° / D165°)
- · Min. illumination: 0.5Lux / automatic white balance
- ·IR night vision distance: ~2m
- Power supply: DC12-24V
- Power wire length: approx. 2.6m
- Transmission frequency: 2.400-2485.5MHz
- Transmission distance: ~15m open space (no interferences)
- · Max. radiated output power: 200mW
- Operating temperature: -10°C up to +60°C
- · Weight / Dimensions: 560g / (L) 52.9 x (W) 3.5 x (H) 15.0cm