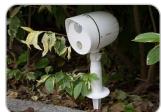

1 Sekunde Auslösezeit / Triggering Time 1 second

PIR-Sensor 120° Winkel / PIR Sensor 120° Angle

Schutzklasse IP65 / Protection Class IP65

- LED light with 250 lumen brightness (3W) up to ~5m distance (open areas)
- PIR motion detection of 120° angle up to ~7m (open areas)
- PIR trigger time 1 second
- Stand alone device powered by batteries
- Wall mounting (360° rotation, 180° up/down)
- Other mounting possibilities e.g. in the garden with the ground mounting holder
- Protection class IP65 (dust and waterproof)