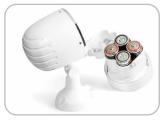

## **Technical Specifications:**

- Luminous time ~20 seconds
- Power supply: 4x D-cell alkaline batteries\* 1.5V [\*not included]
- Ø duration battery life: Light mode 10x at night ~8 month
- Operation temperature –10°C up to +40°C
- $\bullet$  Weight / Dimensions: 330g / (L) 19.5 x (W) 15.0 (H) 10.5cm