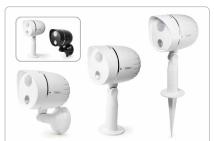

## **LED Outdoor Lamp TX-107**

## Battery operated LED lamp with PIR motion detection

LED-Licht mit 250 Lumen / LED Light with 250 Lumen

Batteriebetrieb / Operating with Batteries

Verschiedene Montagemöglichkeiten / Various Mounting Possibilities

1 Sekunde Auslösezeit / Triggering Time 1 second

PIR-Sensor 120° Winkel / PIR Sensor 120° Angle

Schutzklasse IP65 / Protection Class IP65

- LED light with 250 lumen brightness (3W) up to ~5m distance (open areas)
- PIR motion detection of 120° angle up to ~7m (open areas)
- PIR trigger time 1 second
- Stand alone device powered by batteries
- Wall mounting (360° rotation, 180° up/down)
- Other mounting possibilities e.g. in the garden with the ground mounting holder
- Protection class IP65 (dust and waterproof)

## **Package Contents:**

- LED Outdoor Lamp TX-107
- 1x Wall mounting holder
- 1x Ground mounting holder
- 3x Screws with dowels
- User Manual

Article-No. 4760