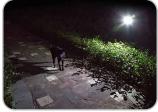

1 Sekunde Auslösezeit / Triggering Time 1 second

PIR-Sensor 120° Winkel / PIR Sensor 120° Angle

Schutzklasse IP65 / Protection Class IP65

- LED light with 250 lumen brightness (3W) up to ~5m distance (open areas)
- PIR motion detection of 120° angle up to ~7m (open areas)
- PIR trigger time 1 second
- Stand alone device powered by batteries
- Wall mounting (360° rotation, 180° up/down)
- Other mounting possibilities e.g. in the garden with the ground mounting holder
- Protection class IP65 (dust and waterproof)