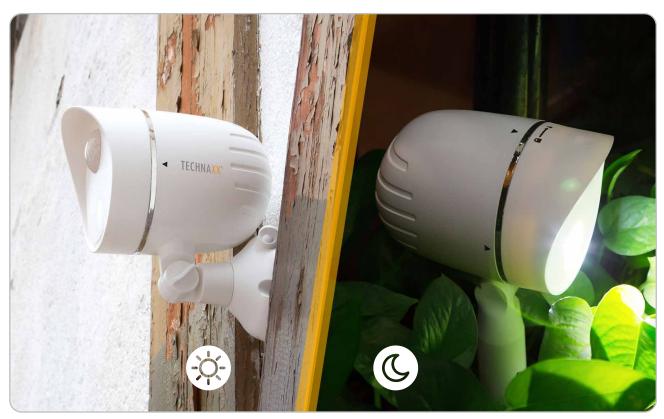

## Battery operated LED lamp with PIR motion detection

LED-Licht mit 250 Lumen / LED Light with 250 Lumen

Batteriebetrieb / Operating with Batteries

Verschiedene Montagemöglichkeiten / Various Mounting Possibilities

1 Sekunde Auslösezeit / Triggering Time 1 second

PIR-Sensor 120° Winkel / PIR Sensor 120° Angle

Schutzklasse IP65 / Protection Class IP65

- LED light with 250 lumen brightness (3W) up to ~5m distance (open areas)
- PIR motion detection of 120° angle up to ~7m (open areas)
- PIR trigger time 1 second
- Stand alone device powered by batteries
- Wall mounting (360° rotation, 180° up/down)
- Other mounting possibilities e.g. in the garden with the ground mounting holder
- Protection class IP65 (dust and waterproof)